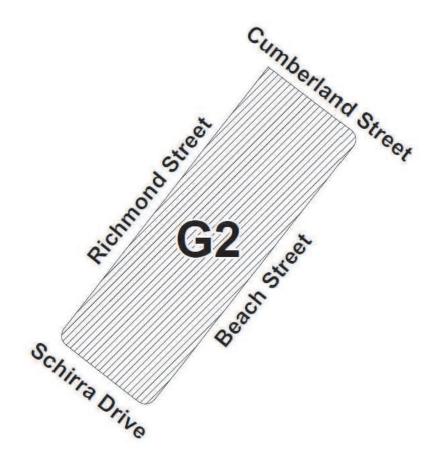

## Map A - Existing Zoning

THE COUNCIL OF THE CITY OF PHILADELPHIA HEREBY ORDAINS:

SECTION 1. Pursuant to Section 14-103 of The Philadelphia Code, the Philadelphia Zoning Maps are hereby amended by changing the zoning designations of certain areas of land within an area bounded by Richmond Street, Cumberland Street, Beach Street, and Schirra Drive, from the existing zoning designations indicated on Map "A" set forth below to the zoning designations indicated on Map "B" set forth below.