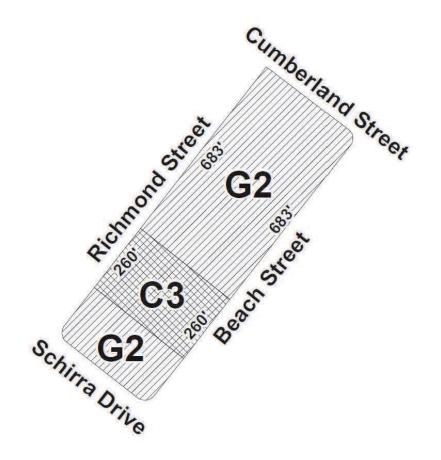

## Map B - Proposed Zoning

THE COUNCIL OF THE CITY OF PHILADELPHIA HEREBY ORDAINS:

SECTION 1. Pursuant to Section 14-103 of The Philadelphia Code, the Philadelphia Zoning Maps are hereby amended by changing the zoning designations of certain areas of land within an area bounded by Richmond Street, Cumberland Street, Beach Street, and Schirra Drive, from the existing zoning designations indicated on Map "A" set forth below to the zoning designations indicated on Map "B" set forth below.