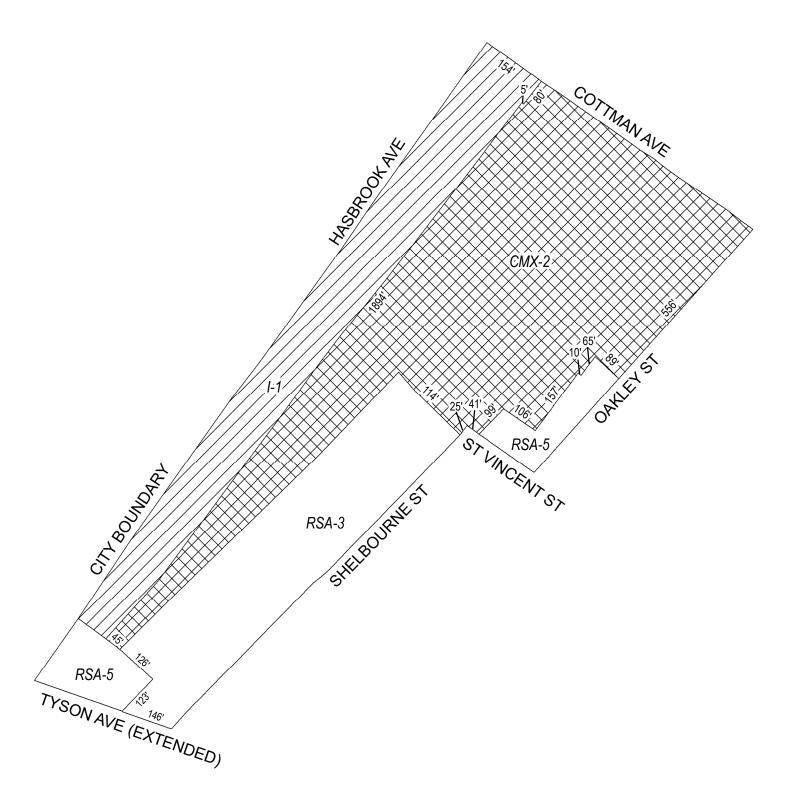

# Map B Proposed Zoning

### **Zoning Districts**

CMX-2, Commercial Mixed-Use

/ I-1, Light Industrial

RSA-3/RSA-5, Residential Single-Family Attached

City of Philadelphia - 3 -

| BILL NO. 220445, as amended continued |  |
|---------------------------------------|--|
|                                       |  |
|                                       |  |
|                                       |  |
|                                       |  |
|                                       |  |
|                                       |  |
|                                       |  |
|                                       |  |
|                                       |  |
|                                       |  |
|                                       |  |
|                                       |  |
|                                       |  |
|                                       |  |
|                                       |  |
|                                       |  |
|                                       |  |