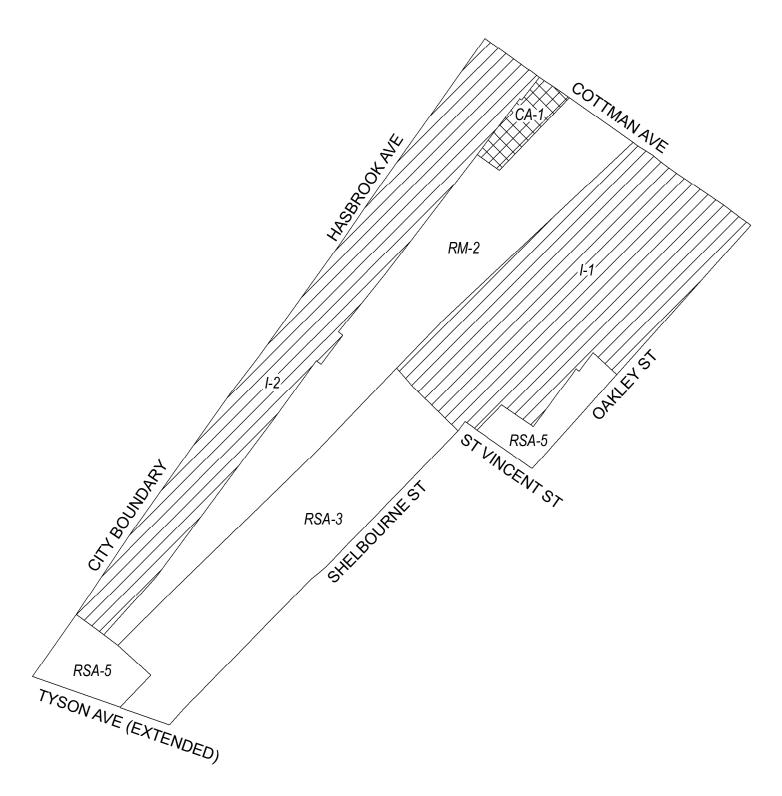

# Map A Existing Zoning

#### **Zoning Districts**

I-1, Light Industrial; I-2, Medium Industrial

RSA-3/RSA-5, Residential Single-Family Attached

City of Philadelphia - 2 -