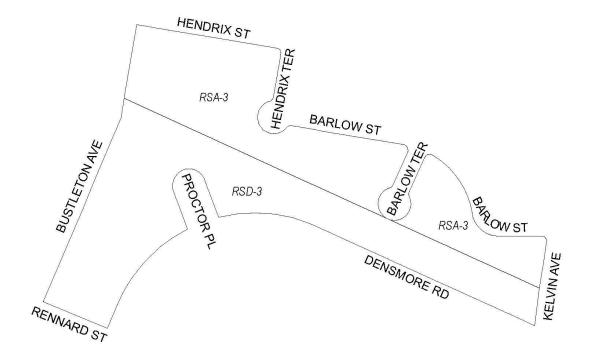

#### **Zoning Districts**

RSA-3, Residential Single-Family Attached; RSD-3, Residential Single-Family Detached

BILL NO. 240220-A, as amended continued