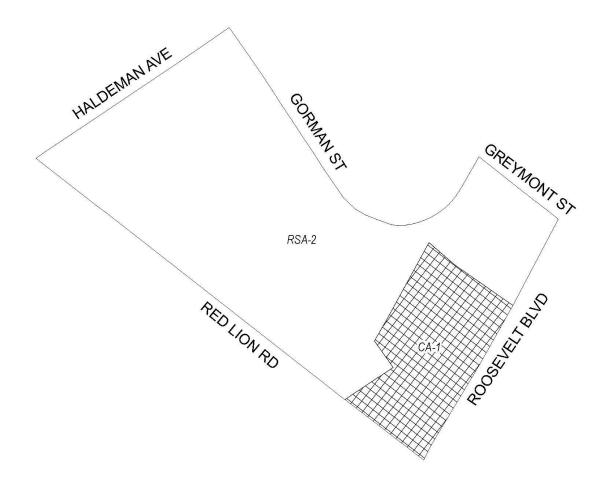

#### **Zoning Districts**

CA-1, Auto-Oriented Commercial RSA-2, Residential Single-Family Attached

BILL NO. 240220-A, as amended continued