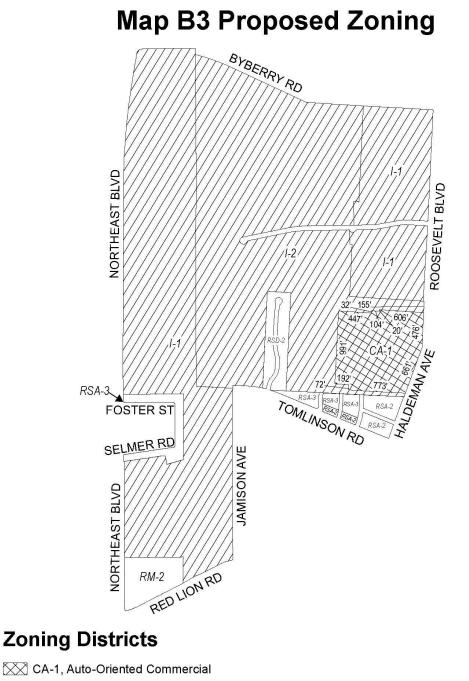

### **Zoning Districts**

🛛 I-1, Light Industrial; I-2, Medium Industrial

RM-2, Residential Multi-Family; RSA-2/RSA-3, Residential Single-Family Attached;

BILL NO. 240220-A, as amended continued

/// I-1, Light Industrial; I-2, Medium Industrial

RM-2, Residential Multi-Family; RSA-2/RSA-3, Residential Single-Family Attached;

RSD-2, Residential Single-Family Detached

BILL NO. 240220-A, as amended continued