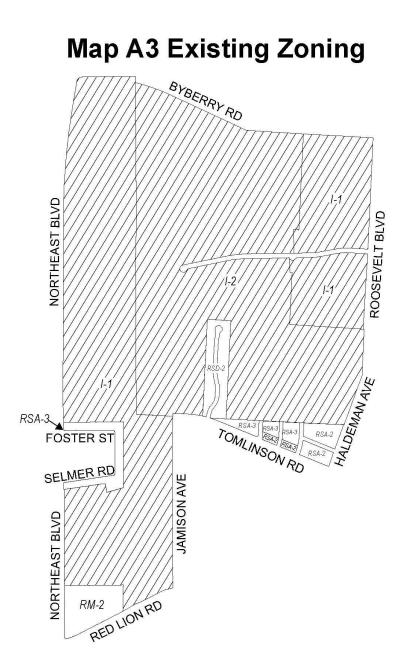

### **Zoning Districts**

🛛 I-1, Light Industrial; I-2, Medium Industrial

RM-2, Residential Multi-Family; RSA-2/RSA-3, Residential Single-Family Attached;

BILL NO. 240220-A, as amended continued

/// I-1, Light Industrial; I-2, Medium Industrial

RM-2, Residential Multi-Family; RSA-2/RSA-3, Residential Single-Family Attached;

RSD-2, Residential Single-Family Detached

BILL NO. 240220-A, as amended continued