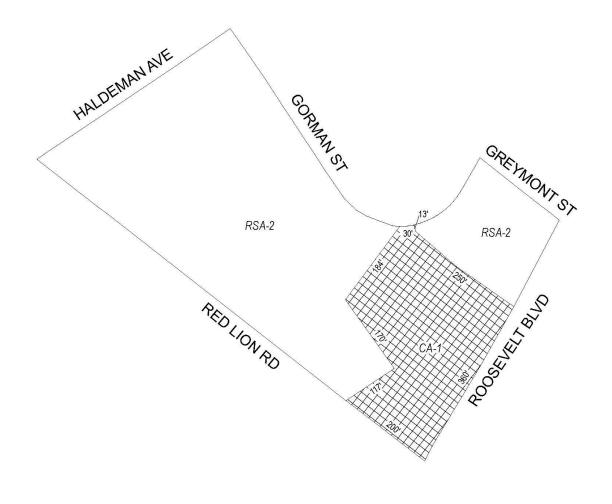

# Map B4 Proposed Zoning

**Zoning Districts** 

CA-1, Auto-Oriented Commercial RSA-2, Residential Single-Family Attached AZ