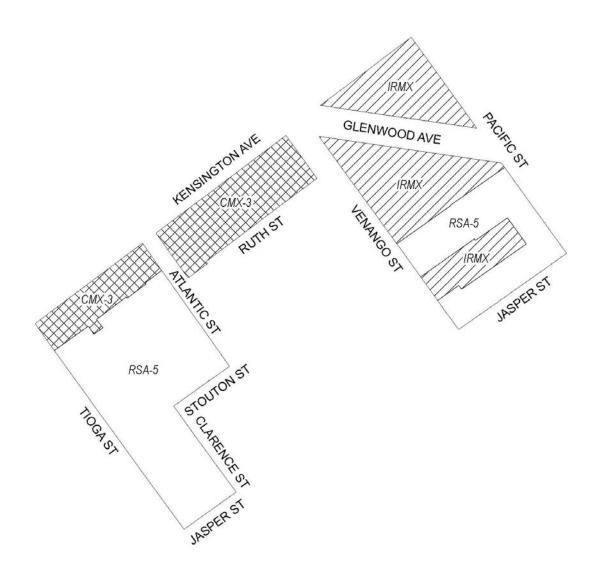

# **Map A2 Existing Zoning**

#### **Zoning Districts**

ZZZ ICMX, Industrial Commercial Mixed-Use

BILL NO. 240247 continued

## **Map B2 Proposed Zoning**

#### **Zoning Districts**

IRMX, Industrial Residential Mixed-Use

BILL NO. 240247 continued