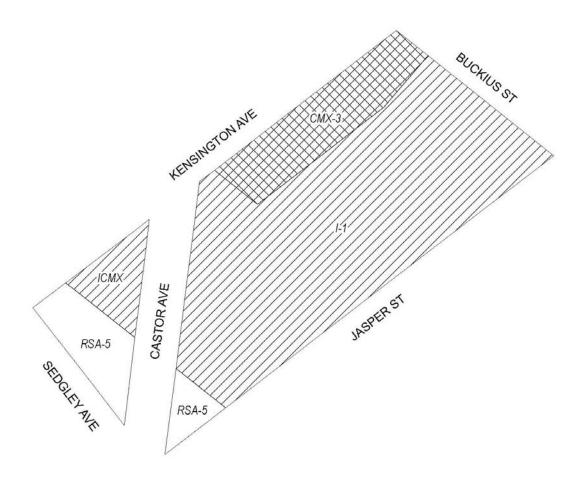

# **Map A3 Existing Zoning**

#### **Zoning Districts**

- CMX-3, Commercial Mixed-Use
- I-1, Light Industrial; ICMX, Industrial Commercial Mixed-Use
- RSA-5, Residential Single-Family Attached

BILL NO. 240247 continued