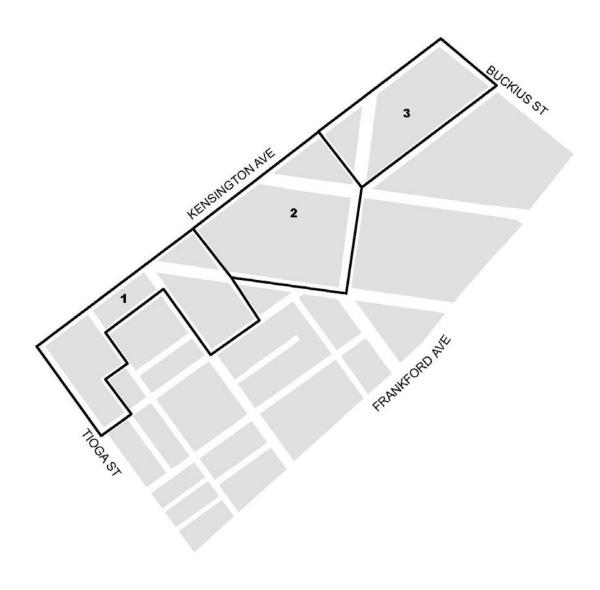

phia Zoning Maps by changing the zoning designations of certain areas of land located within an area bounded by Kensington Avenue, Buckius Street, Frankford Avenue, and Tioga Street.

#### THE COUNCIL OF THE CITY OF PHILADELPHIA HEREBY ORDAINS:

SECTION 1. Pursuant to Section 14-106 of The Philadelphia Code, the Philadelphia Zoning Maps are hereby amended by changing the zoning designations of certain areas of land within an area bounded by Kensington Avenue, Buckius Street, Frankford Avenue, and Tioga Street from the existing zoning designations indicated on Maps "A1," "A2," and "A3," set forth below, to the zoning designations indicated on Maps "B1," "B2," and "B3," set forth below.

SECTION 2. This Ordinance shall become effective immediately.

BILL NO. 240247 continued

# **Key Map**





BILL NO. 240247 continued

# **Map A1 Existing Zoning**



#### **Zoning Districts**

- XXX CMX-2, Commercial Mixed-Use
- ICMX, Industrial Commercial Mixed-Use; IRMX, Industrial Residential Mixed-Use
- RSA-5, Residential Single-Family Attached



BILL NO. 240247 continued

## **Map B1 Proposed Zoning**



#### **Zoning Districts**

XXX CMX-3, Commercial Mixed-Use

IRMX, Industrial Residential Mixed-Use



BILL NO. 240247 continued

# **Map A2 Existing Zoning**



#### **Zoning Districts**

ZZZ ICMX, Industrial Commercial Mixed-Use



BILL NO. 240247 continued

## **Map B2 Proposed Zoning**



#### **Zoning Districts**

IRMX, Industrial Residential Mixed-Use



BILL NO. 240247 continued

# **Map A3 Existing Zoning**



#### **Zoning Districts**

- CMX-3, Commercial Mixed-Use
- I-1, Ligh