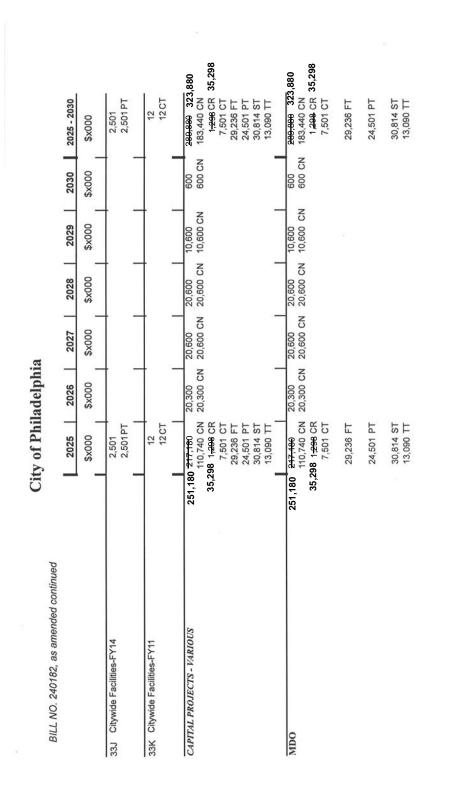

Section 2. The existing pages of Exhibit "A" to Bill No. 240182, as amended by Bill No. 250071, attached hereto are hereby amended as follows, with deletions in Strikethrough and additions in **Bold.** 