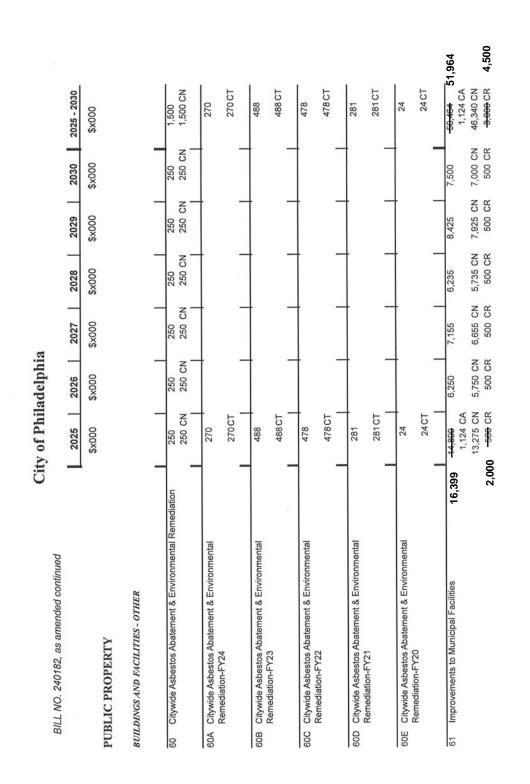

|        |  |  |  |  |  |  |  |
| 00000                | 240182, a                             |        | RECREAT                                       |                    |                                |           |          |                        |        |  |  |  |  |  |  |  |
|                      | BILL NO. 240182, as amended continued |        | PARKS AND RECREATION                          |                    |                                |           |          |                        |        |  |  |  |  |  |  |  |
|                      |                                       |        | PA                                            |                    |                                |           |          |                        |        |  |  |  |  |  |  |  |



-73-



75



У





-84-



.



Se-



SS

|  | 31,000 |  |
|--|--------|--|
|--|--------|--|

| BILL NO. 240182 as amended continued          | City of Philadelphia                                                    | ladelphi