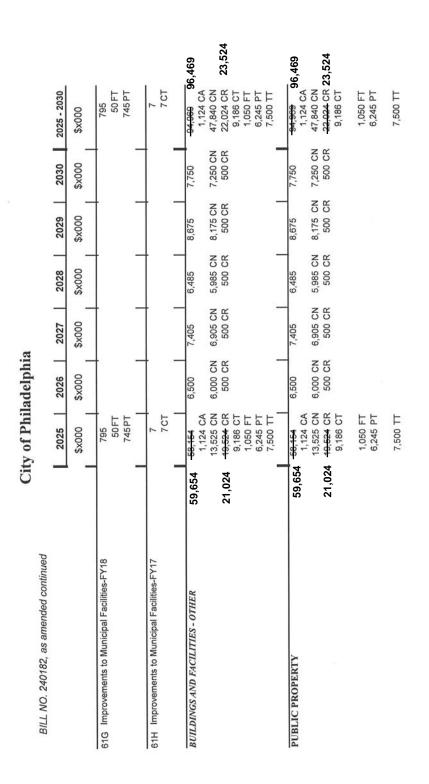

|  |  |  |  |  |  |  |
| 00000                | 240182, a                             |        | RECREAT                                       |                    |                                |           |          |                        |        |  |  |  |  |  |  |  |
|                      | BILL NO. 240182, as amended continued |        | PARKS AND RECREATION                          |                    |                                |           |          |                        |        |  |  |  |  |  |  |  |
|                      |                                       |        | PA                                            |                    |                                |           |          |                        |        |  |  |  |  |  |  |  |



-73-



75



У





-84-



.



Se-



SS

|  | 31,000 |  |
|--|--------|--|
|--|--------|--|

| BILL NO. 240182 as amended continued          | City of Philadelphia                                                    | ladelphi