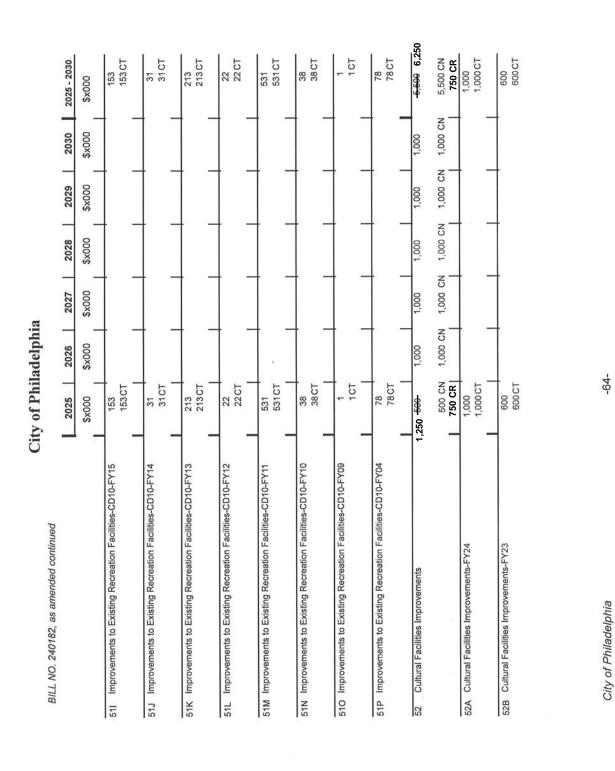

|       | 1,500 CN             | 1,400 CN | 1,400 CN | 1,425 CN | 1,425 CN | 1,425 CN | 8,575 CN                 |  |
|                                                 |       | 1,272 CR             | 250 CR   | 250 CR   | 250 CR   | 250 CR   | 250 CR   | 2,522 CR                 |  |
|                                                 |       | 1,642 CT             |          |          |          |          |          | 1,642 CT                 |  |
|                                                 |       | 548 CA               |          |          |          |          |          | 548 CA                   |  |
|                                                 |       |                      |          |          |          |          |          |                          |  |

40-





-13-

-67-

|                      | 2030                                  | 0      | <del>586,007</del> <b>581,757</b><br>2,247 CA | 169,297 CN 164,297 | 41,536 CR 42,340<br>136,763 CT | 36,000 FB | 9,000 PB | 57,500 SB<br>40,679 ST | 885 TT |  |  |  |  |  |  |  |
|----------------------|---------------------------------------|--------|-----------------------------------------------|--------------------|--------------------------------|-----------|----------|------------------------|--------|--|--|--|--|--|--|--|
|                      | 2025 - 2030                           | \$×000 | <del>586,00</del>                             |                    | 136,763 CT                     |           |          |                        | 88     |  |  |  |  |  |  |  |
|                      |