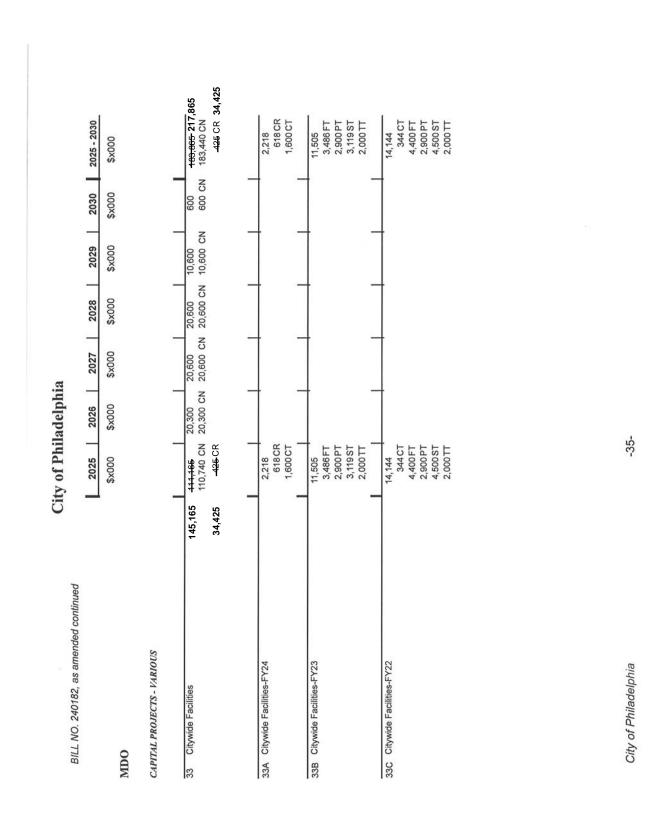

Section 2. The existing pages of Exhibit "A" to Bill No. 240182, as amended by Bill No. 250071, attached hereto are hereby amended as follows, with deletions in Strikethrough and additions in **Bold.** 