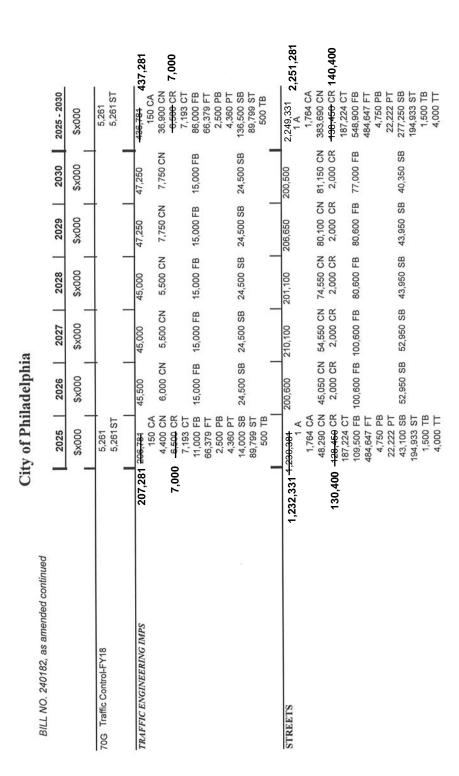

000                | 240182, a                             |        | RECREAT                                       |                    |                                |           |          |                        |        |  |  |  |  |  |  |  |
|                      | BILL NO. 240182, as amended continued |        | PARKS AND RECREATION                          |                    |                                |           |          |                        |        |  |  |  |  |  |  |  |
|                      |                                       |        | PA                                            |                    |                                |           |          |                        |        |  |  |  |  |  |  |  |



-73-



75



У





-84-



.



Se-



SS

|  | 31,000 |  |
|--|--------|--|
|--|--------|--|

| BILL NO. 240182 as amended continued          | City of Philadelphia                                                    | ladelphi