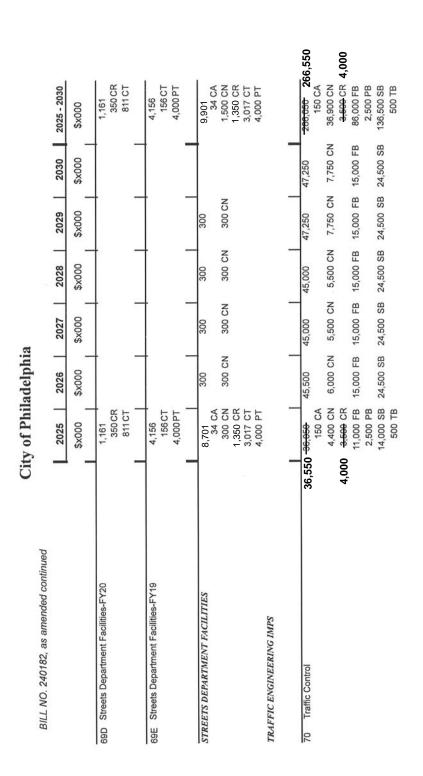

|
| 00000                | 240182, a                             |        | RECREAT                                       |                    |                                |           |          |                        |        |  |  |  |  |  |  |  |
|                      | BILL NO. 240182, as amended continued |        | PARKS AND RECREATION                          |                    |                                |           |          |                        |        |  |  |  |  |  |  |  |
|                      |                                       |        | PA                                            |                    |                                |           |          |                        |        |  |  |  |  |  |  |  |



-73-



75



У





-84-



.



Se-



SS

|  | 31,000 |  |
|--|--------|--|
|--|--------|--|

| BILL NO. 240182 as amended continued          | City of Philadelphia                                                    | ladelphi