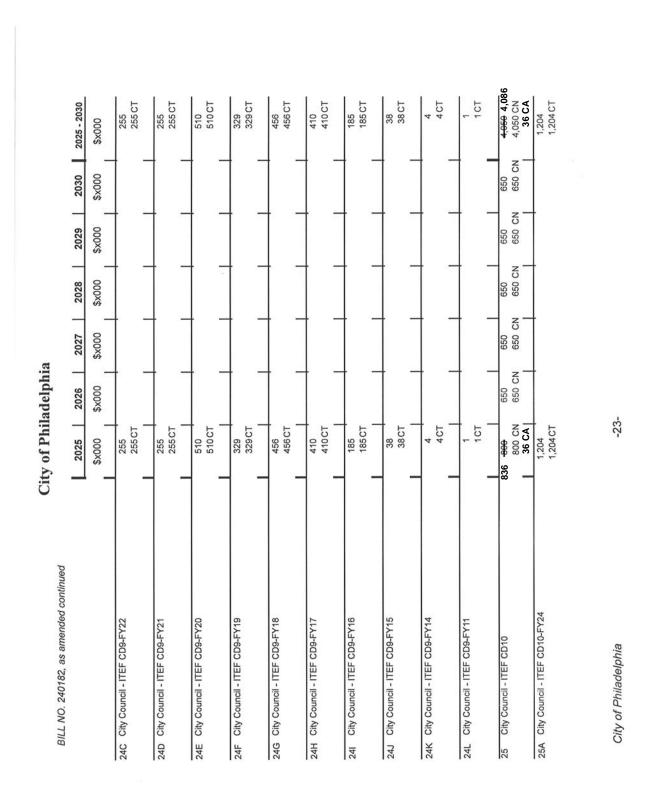

Section 2. The existing pages of Exhibit "A" to Bill No. 240182, as amended by Bill No. 250071, attached hereto are hereby amended as follows, with deletions in Strikethrough and additions in **Bold.** 