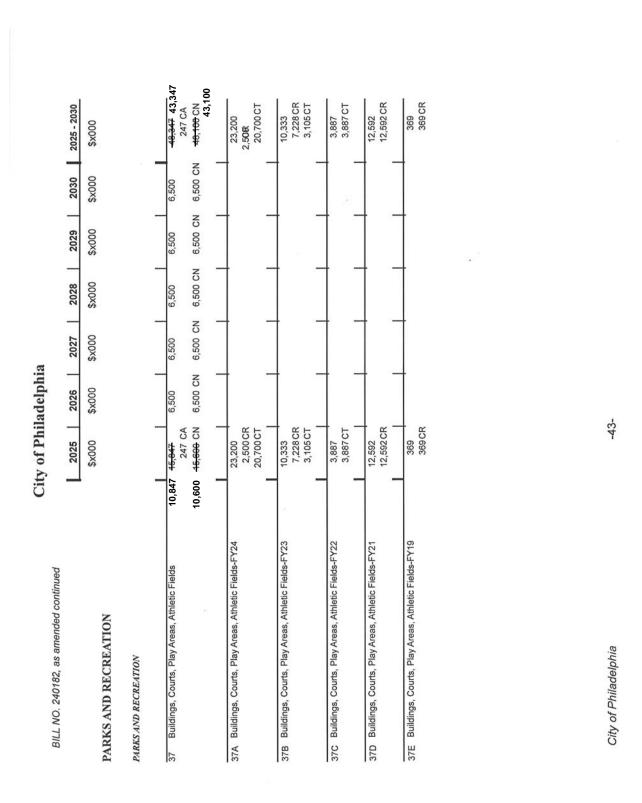

## City of Philadelphia

BILL NO. 240182, as amended continued

|                             |        |                          |                       | 106                          |           | 20                        |                        |                            |                                     |         |           |                  |                 |                       |                            |                              |                            |                       |                  | 7                          |                         |         |                         |                    | 106             |
|-----------------------------|--------|--------------------------|-----------------------|------------------------------|-----------|---------------------------|------------------------|----------------------------|-------------------------------------|---------|-----------|------------------|-----------------|-----------------------|----------------------------|------------------------------|----------------------------|-----------------------|------------------|----------------------------|-------------------------|---------|-------------------------|--------------------|-----------------|
| 5 - 2030                    | \$x000 |                          | 587,332               | <del>-538,986-</del> 577,106 | ,442,936  | <del>13,597 14,</del> 250 | 557                    |                            | 1,201,542                           | 630,424 | 5,715,700 |                  | 228,000         |                       | 36,459                     | 942,323                      | 2,100                      | 336,765               | 1,719,542        | <del>372,824</del> 373,674 | 139,017                 | 61,895  | 672,295                 | 696,011            | 070 40C 070 10G |
| 202                         | 07     |                          | 4                     | '                            | 1,4       |                           |                        |                            | .,                                  |         | 5,        |                  |                 |                       |                            |                              |                            |                       | 1,               |                            |                         |         |                         |                    |                 |
| 2029    2030    2025 - 2030 | \$x000 |                          |                       | 7,250                        | 220,011   |                           |                        |                            |                                     | 117,000 | 774,634   |                  | 22,000          |                       |                            | 196,376                      | 100                        |                       | 220,715          | 52,254                     |                         | 9,020   |                         | 77,217             | 00 046          |
| _                           | ]      |                          |                       |                              |           |                           |                        |                            |                                     |         |           |                  |                 |                       |                            |                              |                            |                       |                  |                            |                         |         |                         | L                  |                 |
| 2029                        | \$x000 |                          |                       | 7,250                        | 229,867   |                           |                        |                            |                                     | 116,412 | 946,258   |                  | 32,000          |                       |                            | 222,743                      | 100                        |                       | 267,912          | 56,854                     |                         | 9,220   |                         | 73,879             | 402 546         |
| -                           | ]      |                          |                       |                              |           |                           |                        |                            |                                     | 6       | _         |                  |                 |                       |                            | 9                            |                            |                       | 7                | 4                          |                         | 0       |                         | 4                  | 4               |
| 2028                        | \$x000 |                          |                       | 7,250                        | 224,848   |                           |                        |                            |                                     | 102,049 | 795,111   |                  | 32,000          |                       |                            | 117,716                      | 100                        |                       | 296,147          | 57,104                     |                         | 9,220   |                         | 98,734             | 400 545         |
|                             | i      |                          |                       | 00                           | 23        |                           |                        |                            |                                     | 9,      | 34        |                  | 00              |                       |                            | 12                           | 100                        |                       | 23               | 77                         |                         | 20      |                         | 19                 | 9               |
| 2027                        | \$x000 |                          |                       | 7,250                        | 224,953   |                           |                        |                            |                                     | 86,376  | 964,364   |                  | 32,000          |                       |                            | 155,942                      | 10                         |                       | 335,353          | 66,354                     |                         | 9,220   |                         | 116,419            | 450 E4C         |
| =                           | ]<br>1 |                          |                       |                              | _         |                           |                        |                            |                                     | _       | _         |                  |                 |                       |                            | _                            |                            |                       |                  | Ļ                          |                         |         |                         | _                  |                 |
| 2026                        | \$x000 |                          |                       | 7,250                        | 214,785   |                           |                        |                            |                                     | 61,642  | 1,139,278 |                  | 55,000          |                       |                            | 76,193                       | 100                        |                       | 333,479          | 68,354                     |                         | 10,220  |                         | 143,369            | 479 546         |
| =                           | ]<br>] |                          | 2                     | TP                           | 2         | 4                         | 7                      |                            | 2                                   | 2       | 2         |                  |                 |                       | 6                          | 8                            |                            | 2                     | 9                | 1                          | 7                       | 2       | 2                       | 8                  | 9               |
| 2025                        | \$x000 |                          | 587,322               | <del>502,656</del>           | 328,47    | 13,597                    | 55                     |                            | 1,201,542                           | 146,945 | 1,096,055 |                  | 55,000          | 0.110041              | 36,459                     | 173,353                      | 1,600                      | 336,765               | 265,936          | 71,904                     | 139,017                 | 14,995  | 672,295                 | 186,393            | 200 040         |
| _                           |        |                          | ļ                     |                              |           |                           |                        |                            | -                                   |         | ٦         |                  |                 |                       |                            |                              |                            |                       |                  | 72                         |                         |         |                         |                    |                 |
|                             |        |                          | 587,332               | 540,856                      |           | 14,250                    |                        |                            |                                     |         |           |                  |                 |                       |                            |                              |                            |                       |                  | 72,754                     |                         |         |                         |                    | 257 246         |
| Exhibit A: SOURCES OF FUNDS |        | City Funds-Tax Supported | Carried Forward Loans | Operating Revenue            | New Loans | Prefinanced Loans         | PICA Prefinanced Loans | City Funds-Self Sustaining | Self Sustaining Carry Forward Loans |         |           | Other City Funds | Revolving Funds | Other Than City Funds | Carried Forward Other Govt | Other Governments Off Budget | Other Governments/Agencies | Carried Forward State | State Off Budget | State                      | Carried Forward Private | Private | Carried Forward Federal | Federal Off Budget | l               |
| ПЩ                          |        |                          | S.                    | CE                           | 5         | S                         | K                      |                            | X                                   | X       | X         | ı                | 7               | l                     | E                          | TC                           | TB                         | ST                    | So               | SB                         | PI                      | PB      | Ξ                       | F0                 | DD              |

| 46,214,424        | 16,348,124 |
|-------------------|------------|
| 1,796,493         |            |
| 2,066,011         |            |
| 1,848,795         |            |
| 2,126,847         |            |
| 2,282,186         |            |
| -6,094,089-       | 6,227,792  |
| TOTAL - ALL FUNDS |            |