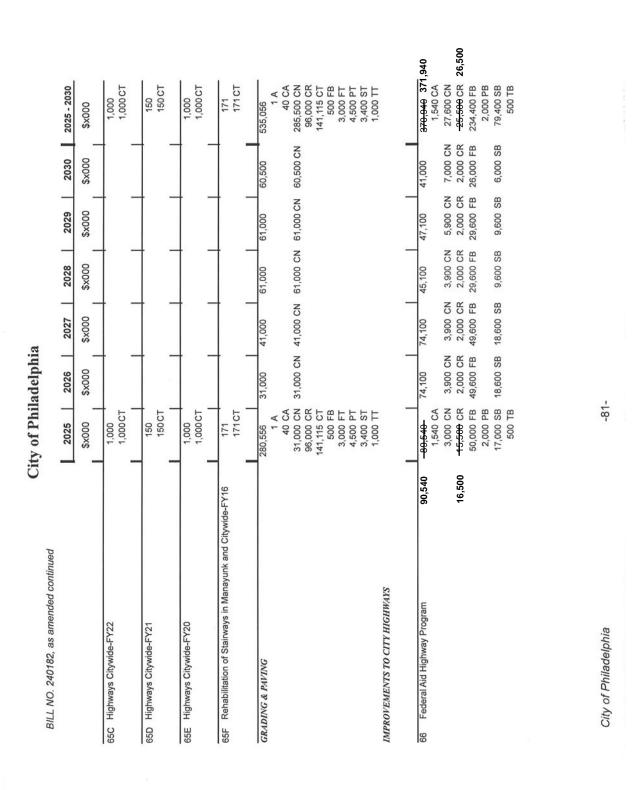

-22-

| The state of the s |        |                              |          |           |        |                     |          |                                       |
|--------------------------------------------------------------------------------------------------------------------------------------------------------------------------------------------------------------------------------------------------------------------------------------------------------------------------------------------------------------------------------------------------------------------------------------------------------------------------------------------------------------------------------------------------------------------------------------------------------------------------------------------------------------------------------------------------------------------------------------------------------------------------------------------------------------------------------------------------------------------------------------------------------------------------------------------------------------------------------------------------------------------------------------------------------------------------------------------------------------------------------------------------------------------------------------------------------------------------------------------------------------------------------------------------------------------------------------------------------------------------------------------------------------------------------------------------------------------------------------------------------------------------------------------------------------------------------------------------------------------------------------------------------------------------------------------------------------------------------------------------------------------------------------------------------------------------------------------------------------------------------------------------------------------------------------------------------------------------------------------------------------------------------------------------------------------------------------------------------------------------------|--------|------------------------------|----------|-----------|--------|---------------------|----------|---------------------------------------|
| BILL NO. 240102, as amended conunued                                                                                                                                                                                                                                                                                                                                                                                                                                                                                                                                                                                                                                                                                                                                                                                                                                                                                                                                                                                                                                                                                                                                                                                                                                                                                                                                                                                                                                                                                                                                                                                                                                                                                                                                                                                                                                                                                                                                                                                                                                                                                           |        | 2025                         | 2026     | 2027      | 2028   | 2029                | 2030     | 2025 - 2030                           |
| FREE LIBRARY                                                                                                                                                                                                                                                                                                                                                                                                                                                                                                                                                                                                                                                                                                                                                                                                                                                                                                                                                                                                                                                                                                                                                                                                                                                                                                                                                                                                                                                                                                                                                                                                                                                                                                                                                                                                                                                                                                                                                                                                                                                                                                                   | •      | \$x000                       | \$×000   | \$x000    | \$×000 | \$×000              | \$×000   | \$×000                                |
| LIBRARY FACILITIES - CAPITAL                                                                                                                                                                                                                                                                                                                                                                                                                                                                                                                                                                                                                                                                                                                                                                                                                                                                                                                                                                                                                                                                                                                                                                                                                                                                                                                                                                                                                                                                                                                                                                                                                                                                                                                                                                                                                                                                                                                                                                                                                                                                                                   |        |                              |          |           |        |                     |          |                                       |
| 30 Free Library Improvements                                                                                                                                                                                                                                                                                                                                                                                                                                                                                                                                                                                                                                                                                                                                                                                                                                                                                                                                                                                                                                                                                                                                                                                                                                                                                                                                                                                                                                                                                                                                                                                                                                                                                                                                                                                                                                                                                                                                                                                                                                                                                                   | 16,500 | 995,11                       | 4,000    | 11,000    | 11,000 | 13,000              | 4,000    | <del>54,500</del> 59,500              |
|                                                                                                                                                                                                                                                                                                                                                                                                                                                                                                                                                                                                                                                                                                                                                                                                                                                                                                                                                                                                                                                                                                                                                                                                                                                                                                                                                                                                                                                                                                                                                                                                                                                                                                                                                                                                                                                                                                                                                                                                                                                                                                                                | 16,500 | 41,500 CN                    | 4,000 CN | 11,000 CN |        | 11,000 CN 13,000 CN | 4,000 CN | <del>54,500</del> CN<br><b>59,500</b> |
| 30A Free Library Improvements-FY24                                                                                                                                                                                                                                                                                                                                                                                                                                                                                                                                                                                                                                                                                                                                                                                                                                                                                                                                                                                                                                                                                                                                                                                                                                                                                                                                                                                                                                                                                                                                                                                                                                                                                                                                                                                                                                                                                                                                                                                                                                                                                             |        | 1,500<br>1,500CT             |          |           |        |                     |          | 1,500<br>1,500 CT                     |
| 30B Free Library Improvements-FY23                                                                                                                                                                                                                                                                                                                                                                                                                                                                                                                                                                                                                                                                                                                                                                                                                                                                                                                                                                                                                                                                                                                                                                                                                                                                                                                                                                                                                                                                                                                                                                                                                                                                                                                                                                                                                                                                                                                                                                                                                                                                                             | ] -    | 10,946<br>9,240CR<br>1,706CT | -        |           |        |                     |          | 10,946<br>9,240 CR<br>1,706 CT        |
| 30C Free Library Improvements-FY22                                                                                                                                                                                                                                                                                                                                                                                                                                                                                                                                                                                                                                                                                                                                                                                                                                                                                                                                                                                                                                                                                                                                                                                                                                                                                                                                                                                                                                                                                                                                                                                                                                                                                                                                                                                                                                                                                                                                                                                                                                                                                             | -      | 1,000<br>1,000CT             |          |           |        |                     | -        | 1,000<br>1,000 CT                     |
| 30D Free Library Improvements-FY20                                                                                                                                                                                                                                                                                                                                                                                                                                                                                                                                                                                                                                                                                                                                                                                                                                                                                                                                                                                                                                                                                                                                                                                                                                                                                                                                                                                                                                                                                                                                                                                                                                                                                                                                                                                                                                                                                                                                                                                                                                                                                             |        | 1,360<br>327 CR<br>1,033 CT  | -        |           |        |                     |          | 1,360<br>327 CR<br>1,033 CT           |
| 30E Free Library Improvements-FY19                                                                                                                                                                                                                                                                                                                                                                                                                                                                                                                                                                                                                                                                                                                                                                                                                                                                                                                                                                                                                                                                                                                                                                                                                                                                                                                                                                                                                                                                                                                                                                                                                                                                                                                                                                                                                                                                                                                                                                                                                                                                                             | ]      | 1,000<br>1,000 CT            |          |           |        |                     |          | 1,000<br>1,000 CT                     |
| 30F Free Library Improvements-FY18                                                                                                                                                                                                                                                                                                                                                                                                                                                                                                                                                                                                                                                                                                                                                                                                                                                                                                                                                                                                                                                                                                                                                                                                                                                                                                                                                                                                                                                                                                                                                                                                                                                                                                                                                                                                                                                                                                                                                                                                                                                                                             | ]      | 823<br>823CT                 |          |           |        |                     |          | 823<br>823 CT                         |
| 30G Free Library Improvements-FY14                                                                                                                                                                                                                                                                                                                                                                                                                                                                                                                                                                                                                                                                                                                                                                                                                                                                                                                                                                                                                                                                                                                                                                                                                                                                                                                                                                                                                                                                                                                                                                                                                                                                                                                                                                                                                                                                                                                                                                                                                                                                                             |        | 195<br>195A                  |          |           |        |                     |          | 195<br>195A                           |