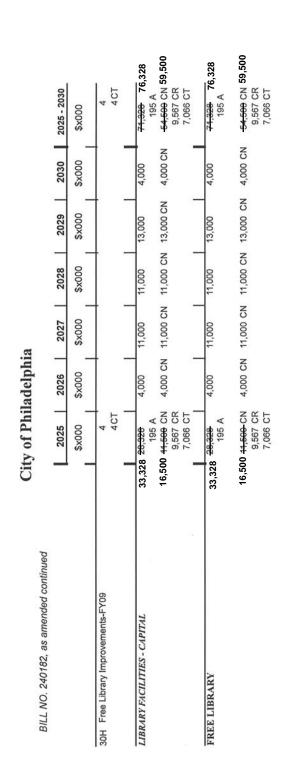

Section 2. The existing pages of Exhibit "A" to Bill No. 240182, as amended by Bill No. 250071, attached hereto are hereby amended as follows, with deletions in Strikethrough and additions in **Bold.** 

-22-

| The state of the s |        |                              |          |           |        |                     |          |                                       |
|--------------------------------------------------------------------------------------------------------------------------------------------------------------------------------------------------------------------------------------------------------------------------------------------------------------------------------------------------------------------------------------------------------------------------------------------------------------------------------------------------------------------------------------------------------------------------------------------------------------------------------------------------------------------------------------------------------------------------------------------------------------------------------------------------------------------------------------------------------------------------------------------------------------------------------------------------------------------------------------------------------------------------------------------------------------------------------------------------------------------------------------------------------------------------------------------------------------------------------------------------------------------------------------------------------------------------------------------------------------------------------------------------------------------------------------------------------------------------------------------------------------------------------------------------------------------------------------------------------------------------------------------------------------------------------------------------------------------------------------------------------------------------------------------------------------------------------------------------------------------------------------------------------------------------------------------------------------------------------------------------------------------------------------------------------------------------------------------------------------------------------|--------|------------------------------|----------|-----------|--------|---------------------|----------|---------------------------------------|
| BILL NO. 240102, as amended conunued                                                                                                                                                                                                                                                                                                                                                                                                                                                                                                                                                                                                                                                                                                                                                                                                                                                                                                                                                                                                                                                                                                                                                                                                                                                                                                                                                                                                                                                                                                                                                                                                                                                                                                                                                                                                                                                                                                                                                                                                                                                                                           |        | 2025                         | 2026     | 2027      | 2028   | 2029                | 2030     | 2025 - 2030                           |
| FREE LIBRARY                                                                                                                                                                                                                                                                                                                                                                                                                                                                                                                                                                                                                                                                                                                                                                                                                                                                                                                                                                                                                                                                                                                                                                                                                                                                                                                                                                                                                                                                                                                                                                                                                                                                                                                                                                                                                                                                                                                                                                                                                                                                                                                   | •      | \$x000                       | \$×000   | \$x000    | \$×000 | \$×000              | \$×000   | \$×000                                |
| LIBRARY FACILITIES - CAPITAL                                                                                                                                                                                                                                                                                                                                                                                                                                                                                                                                                                                                                                                                                                                                                                                                                                                                                                                                                                                                                                                                                                                                                                                                                                                                                                                                                                                                                                                                                                                                                                                                                                                                                                                                                                                                                                                                                                                                                                                                                                                                                                   |        |                              |          |           |        |                     |          |                                       |
| 30 Free Library Improvements                                                                                                                                                                                                                                                                                                                                                                                                                                                                                                                                                                                                                                                                                                                                                                                                                                                                                                                                                                                                                                                                                                                                                                                                                                                                                                                                                                                                                                                                                                                                                                                                                                                                                                                                                                                                                                                                                                                                                                                                                                                                                                   | 16,500 | 995,11                       | 4,000    | 11,000    | 11,000 | 13,000              | 4,000    | <del>54,500</del> 59,500              |
|                                                                                                                                                                                                                                                                                                                                                                                                                                                                                                                                                                                                                                                                                                                                                                                                                                                                                                                                                                                                                                                                                                                                                                                                                                                                                                                                                                                                                                                                                                                                                                                                                                                                                                                                                                                                                                                                                                                                                                                                                                                                                                                                | 16,500 | 41,500 CN                    | 4,000 CN | 11,000 CN |        | 11,000 CN 13,000 CN | 4,000 CN | <del>54,500</del> CN<br><b>59,500</b> |
| 30A Free Library Improvements-FY24                                                                                                                                                                                                                                                                                                                                                                                                                                                                                                                                                                                                                                                                                                                                                                                                                                                                                                                                                                                                                                                                                                                                                                                                                                                                                                                                                                                                                                                                                                                                                                                                                                                                                                                                                                                                                                                                                                                                                                                                                                                                                             |        | 1,500<br>1,500CT             |          |           |        |                     |          | 1,500<br>1,500 CT                     |
| 30B Free Library Improvements-FY23                                                                                                                                                                                                                                                                                                                                                                                                                                                                                                                                                                                                                                                                                                                                                                                                                                                                                                                                                                                                                                                                                                                                                                                                                                                                                                                                                                                                                                                                                                                                                                                                                                                                                                                                                                                                                                                                                                                                                                                                                                                                                             | ] -    | 10,946<br>9,240CR<br>1,706CT | -        |           |        |                     |          | 10,946<br>9,240 CR<br>1,706 CT        |
| 30C Free Library Improvements-FY22                                                                                                                                                                                                                                                                                                                                                                                                                                                                                                                                                                                                                                                                                                                                                                                                                                                                                                                                                                                                                                                                                                                                                                                                                                                                                                                                                                                                                                                                                                                                                                                                                                                                                                                                                                                                                                                                                                                                                                                                                                                                                             | -      | 1,000<br>1,000CT             |          |           |        |                     | -        | 1,000<br>1,000 CT                     |
| 30D Free Library Improvements-FY20                                                                                                                                                                                                                                                                                                                                                                                                                                                                                                                                                                                                                                                                                                                                                                                                                                                                                                                                                                                                                                                                                                                                                                                                                                                                                                                                                                                                                                                                                                                                                                                                                                                                                                                                                                                                                                                                                                                                                                                                                                                                                             |        | 1,360<br>327 CR<br>1,033 CT  | -        |           |        |                     |          | 1,360<br>327 CR<br>1,033 CT           |
| 30E Free Library Improvements-FY19                                                                                                                                                                                                                                                                                                                                                                                                                                                                                                                                                                                                                                                                                                                                                                                                                                                                                                                                                                                                                                                                                                                                                                                                                                                                                                                                                                                                                                                                                                                                                                                                                                                                                                                                                                                                                                                                                                                                                                                                                                                                                             | ]      | 1,000<br>1,000 CT            |          |           |        |                     |          | 1,000<br>1,000 CT                     |
| 30F Free Library Improvements-FY18                                                                                                                                                                                                                                                                                                                                                                                                                                                                                                                                                                                                                                                                                                                                                                                                                                                                                                                                                                                                                                                                                                                                                                                                                                                                                                                                                                                                                                                                                                                                                                                                                                                                                                                                                                                                                                                                                                                                                                                                                                                                                             | ]      | 823<br>823CT                 |          |           |        |                     |          | 823<br>823 CT                         |
| 30G Free Library Improvements-FY14                                                                                                                                                                                                                                                                                                                                                                                                                                                                                                                                                                                                                                                                                                                                                                                                                                                                                                                                                                                                                                                                                                                                                                                                                                                                                                                                                                                                                                                                                                                                                                                                                                                                                                                                                                                                                                                                                                                                                                                                                                                                                             |        | 195<br>195A                  |          |           |        |                     |          | 195<br>195A                           |