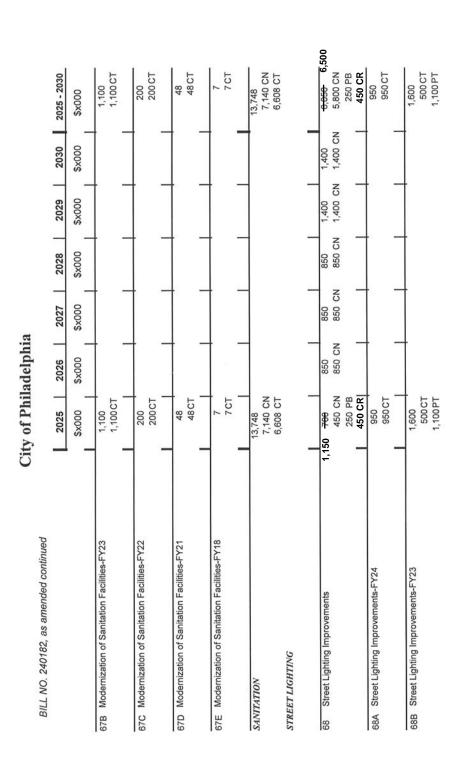

-22-

| The state of the s |        |                              |          |           |        |                     |          |                                       |
|--------------------------------------------------------------------------------------------------------------------------------------------------------------------------------------------------------------------------------------------------------------------------------------------------------------------------------------------------------------------------------------------------------------------------------------------------------------------------------------------------------------------------------------------------------------------------------------------------------------------------------------------------------------------------------------------------------------------------------------------------------------------------------------------------------------------------------------------------------------------------------------------------------------------------------------------------------------------------------------------------------------------------------------------------------------------------------------------------------------------------------------------------------------------------------------------------------------------------------------------------------------------------------------------------------------------------------------------------------------------------------------------------------------------------------------------------------------------------------------------------------------------------------------------------------------------------------------------------------------------------------------------------------------------------------------------------------------------------------------------------------------------------------------------------------------------------------------------------------------------------------------------------------------------------------------------------------------------------------------------------------------------------------------------------------------------------------------------------------------------------------|--------|------------------------------|----------|-----------|--------|---------------------|----------|---------------------------------------|
| BILL NO. 240102, as amended conunued                                                                                                                                                                                                                                                                                                                                                                                                                                                                                                                                                                                                                                                                                                                                                                                                                                                                                                                                                                                                                                                                                                                                                                                                                                                                                                                                                                                                                                                                                                                                                                                                                                                                                                                                                                                                                                                                                                                                                                                                                                                                                           |        | 2025                         | 2026     | 2027      | 2028   | 2029                | 2030     | 2025 - 2030                           |
| FREE LIBRARY                                                                                                                                                                                                                                                                                                                                                                                                                                                                                                                                                                                                                                                                                                                                                                                                                                                                                                                                                                                                                                                                                                                                                                                                                                                                                                                                                                                                                                                                                                                                                                                                                                                                                                                                                                                                                                                                                                                                                                                                                                                                                                                   | •      | \$x000                       | \$×000   | \$x000    | \$×000 | \$×000              | \$×000   | \$×000                                |
| LIBRARY FACILITIES - CAPITAL                                                                                                                                                                                                                                                                                                                                                                                                                                                                                                                                                                                                                                                                                                                                                                                                                                                                                                                                                                                                                                                                                                                                                                                                                                                                                                                                                                                                                                                                                                                                                                                                                                                                                                                                                                                                                                                                                                                                                                                                                                                                                                   |        |                              |          |           |        |                     |          |                                       |
| 30 Free Library Improvements                                                                                                                                                                                                                                                                                                                                                                                                                                                                                                                                                                                                                                                                                                                                                                                                                                                                                                                                                                                                                                                                                                                                                                                                                                                                                                                                                                                                                                                                                                                                                                                                                                                                                                                                                                                                                                                                                                                                                                                                                                                                                                   | 16,500 | 995,11                       | 4,000    | 11,000    | 11,000 | 13,000              | 4,000    | <del>54,500</del> 59,500              |
|                                                                                                                                                                                                                                                                                                                                                                                                                                                                                                                                                                                                                                                                                                                                                                                                                                                                                                                                                                                                                                                                                                                                                                                                                                                                                                                                                                                                                                                                                                                                                                                                                                                                                                                                                                                                                                                                                                                                                                                                                                                                                                                                | 16,500 | 41,500 CN                    | 4,000 CN | 11,000 CN |        | 11,000 CN 13,000 CN | 4,000 CN | <del>54,500</del> CN<br><b>59,500</b> |
| 30A Free Library Improvements-FY24                                                                                                                                                                                                                                                                                                                                                                                                                                                                                                                                                                                                                                                                                                                                                                                                                                                                                                                                                                                                                                                                                                                                                                                                                                                                                                                                                                                                                                                                                                                                                                                                                                                                                                                                                                                                                                                                                                                                                                                                                                                                                             |        | 1,500<br>1,500CT             |          |           |        |                     |          | 1,500<br>1,500 CT                     |
| 30B Free Library Improvements-FY23                                                                                                                                                                                                                                                                                                                                                                                                                                                                                                                                                                                                                                                                                                                                                                                                                                                                                                                                                                                                                                                                                                                                                                                                                                                                                                                                                                                                                                                                                                                                                                                                                                                                                                                                                                                                                                                                                                                                                                                                                                                                                             | ] -    | 10,946<br>9,240CR<br>1,706CT | -        |           |        |                     |          | 10,946<br>9,240 CR<br>1,706 CT        |
| 30C Free Library Improvements-FY22                                                                                                                                                                                                                                                                                                                                                                                                                                                                                                                                                                                                                                                                                                                                                                                                                                                                                                                                                                                                                                                                                                                                                                                                                                                                                                                                                                                                                                                                                                                                                                                                                                                                                                                                                                                                                                                                                                                                                                                                                                                                                             | -      | 1,000<br>1,000CT             |          |           |        |                     | -        | 1,000<br>1,000 CT                     |
| 30D Free Library Improvements-FY20                                                                                                                                                                                                                                                                                                                                                                                                                                                                                                                                                                                                                                                                                                                                                                                                                                                                                                                                                                                                                                                                                                                                                                                                                                                                                                                                                                                                                                                                                                                                                                                                                                                                                                                                                                                                                                                                                                                                                                                                                                                                                             |        | 1,360<br>327 CR<br>1,033 CT  | -        |           |        |                     |          | 1,360<br>327 CR<br>1,033 CT           |
| 30E Free Library Improvements-FY19                                                                                                                                                                                                                                                                                                                                                                                                                                                                                                                                                                                                                                                                                                                                                                                                                                                                                                                                                                                                                                                                                                                                                                                                                                                                                                                                                                                                                                                                                                                                                                                                                                                                                                                                                                                                                                                                                                                                                                                                                                                                                             | ]      | 1,000<br>1,000 CT            |          |           |        |                     |          | 1,000<br>1,000 CT                     |
| 30F Free Library Improvements-FY18                                                                                                                                                                                                                                                                                                                                                                                                                                                                                                                                                                                                                                                                                                                                                                                                                                                                                                                                                                                                                                                                                                                                                                                                                                                                                                                                                                                                                                                                                                                                                                                                                                                                                                                                                                                                                                                                                                                                                                                                                                                                                             | ]      | 823<br>823CT                 |          |           |        |                     |          | 823<br>823 CT                         |
| 30G Free Library Improvements-FY14                                                                                                                                                                                                                                                                                                                                                                                                                                                                                                                                                                                                                                                                                                                                                                                                                                                                                                                                                                                                                                                                                                                                                                                                                                                                                                                                                                                                                                                                                                                                                                                                                                                                                                                                                                                                                                                                                                                                                                                                                                                                                             |        | 195<br>195A                  |          |           |        |                     |          | 195<br>195A                           |