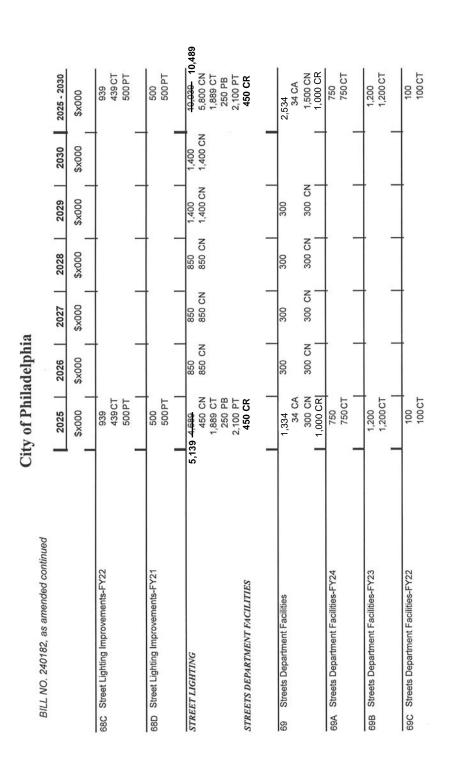

-22-

| The state of the s |        |                              |          |           |        |                     |          |                                       |
|--------------------------------------------------------------------------------------------------------------------------------------------------------------------------------------------------------------------------------------------------------------------------------------------------------------------------------------------------------------------------------------------------------------------------------------------------------------------------------------------------------------------------------------------------------------------------------------------------------------------------------------------------------------------------------------------------------------------------------------------------------------------------------------------------------------------------------------------------------------------------------------------------------------------------------------------------------------------------------------------------------------------------------------------------------------------------------------------------------------------------------------------------------------------------------------------------------------------------------------------------------------------------------------------------------------------------------------------------------------------------------------------------------------------------------------------------------------------------------------------------------------------------------------------------------------------------------------------------------------------------------------------------------------------------------------------------------------------------------------------------------------------------------------------------------------------------------------------------------------------------------------------------------------------------------------------------------------------------------------------------------------------------------------------------------------------------------------------------------------------------------|--------|------------------------------|----------|-----------|--------|---------------------|----------|---------------------------------------|
| BILL NO. 240102, as amended conunued                                                                                                                                                                                                                                                                                                                                                                                                                                                                                                                                                                                                                                                                                                                                                                                                                                                                                                                                                                                                                                                                                                                                                                                                                                                                                                                                                                                                                                                                                                                                                                                                                                                                                                                                                                                                                                                                                                                                                                                                                                                                                           |        | 2025                         | 2026     | 2027      | 2028   | 2029                | 2030     | 2025 - 2030                           |
| FREE LIBRARY                                                                                                                                                                                                                                                                                                                                                                                                                                                                                                                                                                                                                                                                                                                                                                                                                                                                                                                                                                                                                                                                                                                                                                                                                                                                                                                                                                                                                                                                                                                                                                                                                                                                                                                                                                                                                                                                                                                                                                                                                                                                                                                   | •      | \$x000                       | \$×000   | \$x000    | \$×000 | \$×000              | \$×000   | \$×000                                |
| LIBRARY FACILITIES - CAPITAL                                                                                                                                                                                                                                                                                                                                                                                                                                                                                                                                                                                                                                                                                                                                                                                                                                                                                                                                                                                                                                                                                                                                                                                                                                                                                                                                                                                                                                                                                                                                                                                                                                                                                                                                                                                                                                                                                                                                                                                                                                                                                                   |        |                              |          |           |        |                     |          |                                       |
| 30 Free Library Improvements                                                                                                                                                                                                                                                                                                                                                                                                                                                                                                                                                                                                                                                                                                                                                                                                                                                                                                                                                                                                                                                                                                                                                                                                                                                                                                                                                                                                                                                                                                                                                                                                                                                                                                                                                                                                                                                                                                                                                                                                                                                                                                   | 16,500 | 995,11                       | 4,000    | 11,000    | 11,000 | 13,000              | 4,000    | <del>54,500</del> 59,500              |
|                                                                                                                                                                                                                                                                                                                                                                                                                                                                                                                                                                                                                                                                                                                                                                                                                                                                                                                                                                                                                                                                                                                                                                                                                                                                                                                                                                                                                                                                                                                                                                                                                                                                                                                                                                                                                                                                                                                                                                                                                                                                                                                                | 16,500 | 41,500 CN                    | 4,000 CN | 11,000 CN |        | 11,000 CN 13,000 CN | 4,000 CN | <del>54,500</del> CN<br><b>59,500</b> |
| 30A Free Library Improvements-FY24                                                                                                                                                                                                                                                                                                                                                                                                                                                                                                                                                                                                                                                                                                                                                                                                                                                                                                                                                                                                                                                                                                                                                                                                                                                                                                                                                                                                                                                                                                                                                                                                                                                                                                                                                                                                                                                                                                                                                                                                                                                                                             |        | 1,500<br>1,500CT             |          |           |        |                     |          | 1,500<br>1,500 CT                     |
| 30B Free Library Improvements-FY23                                                                                                                                                                                                                                                                                                                                                                                                                                                                                                                                                                                                                                                                                                                                                                                                                                                                                                                                                                                                                                                                                                                                                                                                                                                                                                                                                                                                                                                                                                                                                                                                                                                                                                                                                                                                                                                                                                                                                                                                                                                                                             | ] -    | 10,946<br>9,240CR<br>1,706CT | -        |           |        |                     |          | 10,946<br>9,240 CR<br>1,706 CT        |
| 30C Free Library Improvements-FY22                                                                                                                                                                                                                                                                                                                                                                                                                                                                                                                                                                                                                                                                                                                                                                                                                                                                                                                                                                                                                                                                                                                                                                                                                                                                                                                                                                                                                                                                                                                                                                                                                                                                                                                                                                                                                                                                                                                                                                                                                                                                                             | -      | 1,000<br>1,000CT             |          |           |        |                     | -        | 1,000<br>1,000 CT                     |
| 30D Free Library Improvements-FY20                                                                                                                                                                                                                                                                                                                                                                                                                                                                                                                                                                                                                                                                                                                                                                                                                                                                                                                                                                                                                                                                                                                                                                                                                                                                                                                                                                                                                                                                                                                                                                                                                                                                                                                                                                                                                                                                                                                                                                                                                                                                                             |        | 1,360<br>327 CR<br>1,033 CT  | -        |           |        |                     |          | 1,360<br>327 CR<br>1,033 CT           |
| 30E Free Library Improvements-FY19                                                                                                                                                                                                                                                                                                                                                                                                                                                                                                                                                                                                                                                                                                                                                                                                                                                                                                                                                                                                                                                                                                                                                                                                                                                                                                                                                                                                                                                                                                                                                                                                                                                                                                                                                                                                                                                                                                                                                                                                                                                                                             | ]      | 1,000<br>1,000 CT            |          |           |        |                     |          | 1,000<br>1,000 CT                     |
| 30F Free Library Improvements-FY18                                                                                                                                                                                                                                                                                                                                                                                                                                                                                                                                                                                                                                                                                                                                                                                                                                                                                                                                                                                                                                                                                                                                                                                                                                                                                                                                                                                                                                                                                                                                                                                                                                                                                                                                                                                                                                                                                                                                                                                                                                                                                             | ]      | 823<br>823CT                 |          |           |        |                     |          | 823<br>823 CT                         |
| 30G Free Library Improvements-FY14                                                                                                                                                                                                                                                                                                                                                                                                                                                                                                                                                                                                                                                                                                                                                                                                                                                                                                                                                                                                                                                                                                                                                                                                                                                                                                                                                                                                                                                                                                                                                                                                                                                                                                                                                                                                                                                                                                                                                                                                                                                                                             |        | 195<br>195A                  |          |           |        |                     |          | 195<br>195A                           |