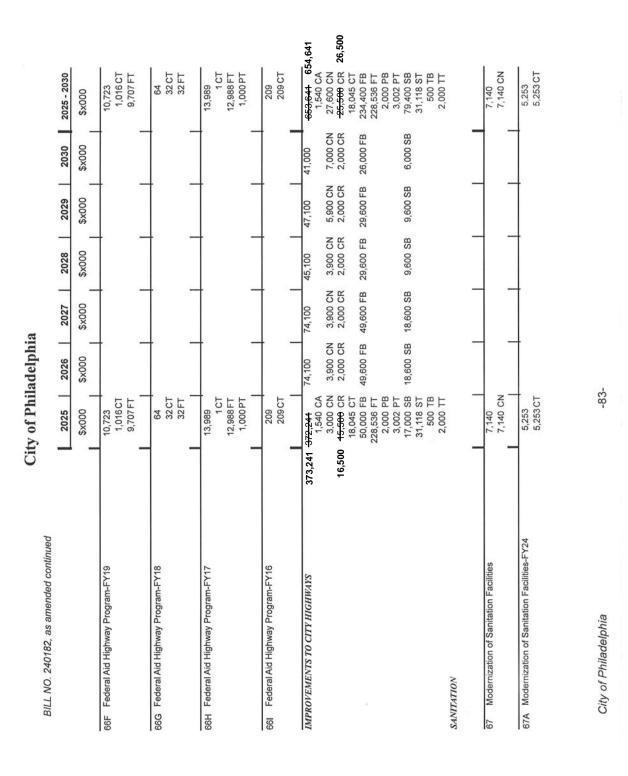

-22-

| The state of the s |        |                              |          |           |        |                     |          |                                       |
|--------------------------------------------------------------------------------------------------------------------------------------------------------------------------------------------------------------------------------------------------------------------------------------------------------------------------------------------------------------------------------------------------------------------------------------------------------------------------------------------------------------------------------------------------------------------------------------------------------------------------------------------------------------------------------------------------------------------------------------------------------------------------------------------------------------------------------------------------------------------------------------------------------------------------------------------------------------------------------------------------------------------------------------------------------------------------------------------------------------------------------------------------------------------------------------------------------------------------------------------------------------------------------------------------------------------------------------------------------------------------------------------------------------------------------------------------------------------------------------------------------------------------------------------------------------------------------------------------------------------------------------------------------------------------------------------------------------------------------------------------------------------------------------------------------------------------------------------------------------------------------------------------------------------------------------------------------------------------------------------------------------------------------------------------------------------------------------------------------------------------------|--------|------------------------------|----------|-----------|--------|---------------------|----------|---------------------------------------|
| BILL NO. 240102, as amended conunued                                                                                                                                                                                                                                                                                                                                                                                                                                                                                                                                                                                                                                                                                                                                                                                                                                                                                                                                                                                                                                                                                                                                                                                                                                                                                                                                                                                                                                                                                                                                                                                                                                                                                                                                                                                                                                                                                                                                                                                                                                                                                           |        | 2025                         | 2026     | 2027      | 2028   | 2029                | 2030     | 2025 - 2030                           |
| FREE LIBRARY                                                                                                                                                                                                                                                                                                                                                                                                                                                                                                                                                                                                                                                                                                                                                                                                                                                                                                                                                                                                                                                                                                                                                                                                                                                                                                                                                                                                                                                                                                                                                                                                                                                                                                                                                                                                                                                                                                                                                                                                                                                                                                                   | •      | \$x000                       | \$×000   | \$x000    | \$×000 | \$×000              | \$×000   | \$×000                                |
| LIBRARY FACILITIES - CAPITAL                                                                                                                                                                                                                                                                                                                                                                                                                                                                                                                                                                                                                                                                                                                                                                                                                                                                                                                                                                                                                                                                                                                                                                                                                                                                                                                                                                                                                                                                                                                                                                                                                                                                                                                                                                                                                                                                                                                                                                                                                                                                                                   |        |                              |          |           |        |                     |          |                                       |
| 30 Free Library Improvements                                                                                                                                                                                                                                                                                                                                                                                                                                                                                                                                                                                                                                                                                                                                                                                                                                                                                                                                                                                                                                                                                                                                                                                                                                                                                                                                                                                                                                                                                                                                                                                                                                                                                                                                                                                                                                                                                                                                                                                                                                                                                                   | 16,500 | 995,11                       | 4,000    | 11,000    | 11,000 | 13,000              | 4,000    | <del>54,500</del> 59,500              |
|                                                                                                                                                                                                                                                                                                                                                                                                                                                                                                                                                                                                                                                                                                                                                                                                                                                                                                                                                                                                                                                                                                                                                                                                                                                                                                                                                                                                                                                                                                                                                                                                                                                                                                                                                                                                                                                                                                                                                                                                                                                                                                                                | 16,500 | 41,500 CN                    | 4,000 CN | 11,000 CN |        | 11,000 CN 13,000 CN | 4,000 CN | <del>54,500</del> CN<br><b>59,500</b> |
| 30A Free Library Improvements-FY24                                                                                                                                                                                                                                                                                                                                                                                                                                                                                                                                                                                                                                                                                                                                                                                                                                                                                                                                                                                                                                                                                                                                                                                                                                                                                                                                                                                                                                                                                                                                                                                                                                                                                                                                                                                                                                                                                                                                                                                                                                                                                             |        | 1,500<br>1,500CT             |          |           |        |                     |          | 1,500<br>1,500 CT                     |
| 30B Free Library Improvements-FY23                                                                                                                                                                                                                                                                                                                                                                                                                                                                                                                                                                                                                                                                                                                                                                                                                                                                                                                                                                                                                                                                                                                                                                                                                                                                                                                                                                                                                                                                                                                                                                                                                                                                                                                                                                                                                                                                                                                                                                                                                                                                                             | ] -    | 10,946<br>9,240CR<br>1,706CT | -        |           |        |                     |          | 10,946<br>9,240 CR<br>1,706 CT        |
| 30C Free Library Improvements-FY22                                                                                                                                                                                                                                                                                                                                                                                                                                                                                                                                                                                                                                                                                                                                                                                                                                                                                                                                                                                                                                                                                                                                                                                                                                                                                                                                                                                                                                                                                                                                                                                                                                                                                                                                                                                                                                                                                                                                                                                                                                                                                             | -      | 1,000<br>1,000CT             |          |           |        |                     | -        | 1,000<br>1,000 CT                     |
| 30D Free Library Improvements-FY20                                                                                                                                                                                                                                                                                                                                                                                                                                                                                                                                                                                                                                                                                                                                                                                                                                                                                                                                                                                                                                                                                                                                                                                                                                                                                                                                                                                                                                                                                                                                                                                                                                                                                                                                                                                                                                                                                                                                                                                                                                                                                             |        | 1,360<br>327 CR<br>1,033 CT  | -        |           |        |                     |          | 1,360<br>327 CR<br>1,033 CT           |
| 30E Free Library Improvements-FY19                                                                                                                                                                                                                                                                                                                                                                                                                                                                                                                                                                                                                                                                                                                                                                                                                                                                                                                                                                                                                                                                                                                                                                                                                                                                                                                                                                                                                                                                                                                                                                                                                                                                                                                                                                                                                                                                                                                                                                                                                                                                                             | ]      | 1,000<br>1,000 CT            |          |           |        |                     |          | 1,000<br>1,000 CT                     |
| 30F Free Library Improvements-FY18                                                                                                                                                                                                                                                                                                                                                                                                                                                                                                                                                                                                                                                                                                                                                                                                                                                                                                                                                                                                                                                                                                                                                                                                                                                                                                                                                                                                                                                                                                                                                                                                                                                                                                                                                                                                                                                                                                                                                                                                                                                                                             | ]      | 823<br>823CT                 |          |           |        |                     |          | 823<br>823 CT                         |
| 30G Free Library Improvements-FY14                                                                                                                                                                                                                                                                                                                                                                                                                                                                                                                                                                                                                                                                                                                                                                                                                                                                                                                                                                                                                                                                                                                                                                                                                                                                                                                                                                                                                                                                                                                                                                                                                                                                                                                                                                                                                                                                                                                                                                                                                                                                                             |        | 195<br>195A                  |          |           |        |                     |          | 195<br>195A                           |