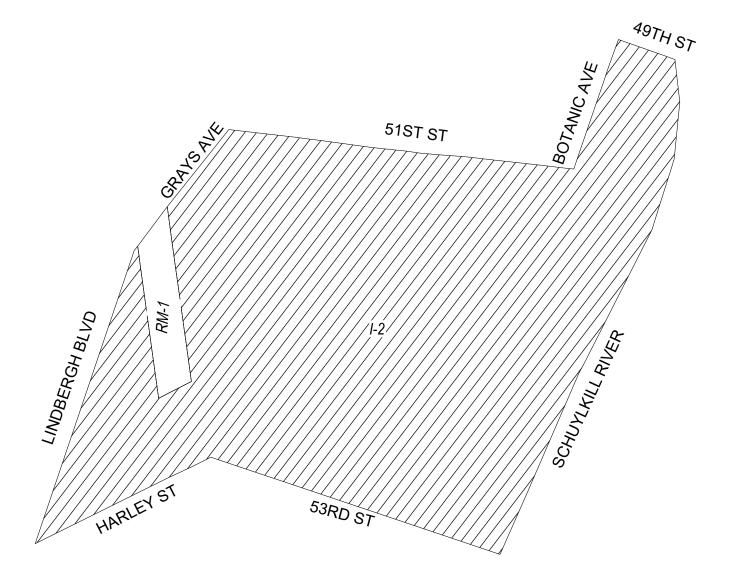

## BILL NO. 230412 continued City of Philadelphia Map A3 Existing Zoning

#### **Zoning Districts**

🛛 I-2, Medium Industrial

RM-1, Residential Multi-Family

City of Philadelphia