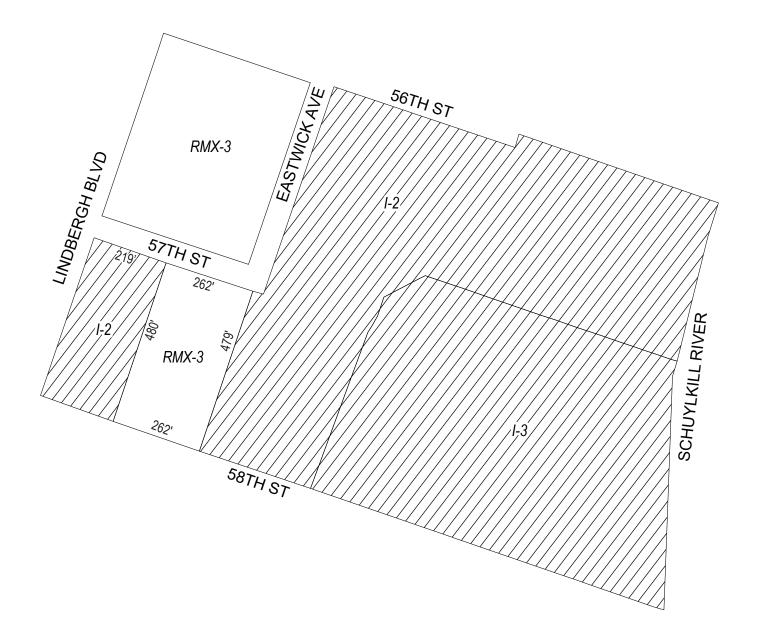

# BILL NO. 230412 continued City of Philadelphia Certified Copy Map B1 Proposed Zoning

#### **Zoning Districts**

I-2, Medium Industrial; I-3, Heavy Industrial

RMX-3, Residential Mixed-Use

Ν