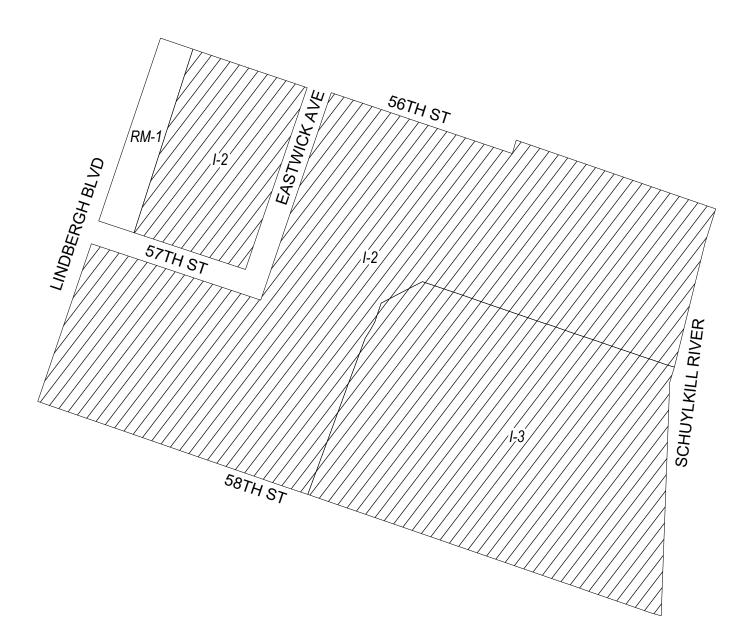

## BILL NO. 230412 continued City of Philadelphia Map A1 Existing Zoning

#### **Zoning Districts**

I-2, Medium Industrial; I-3, Heavy Industrial

RM-1, Residential Multi-Family