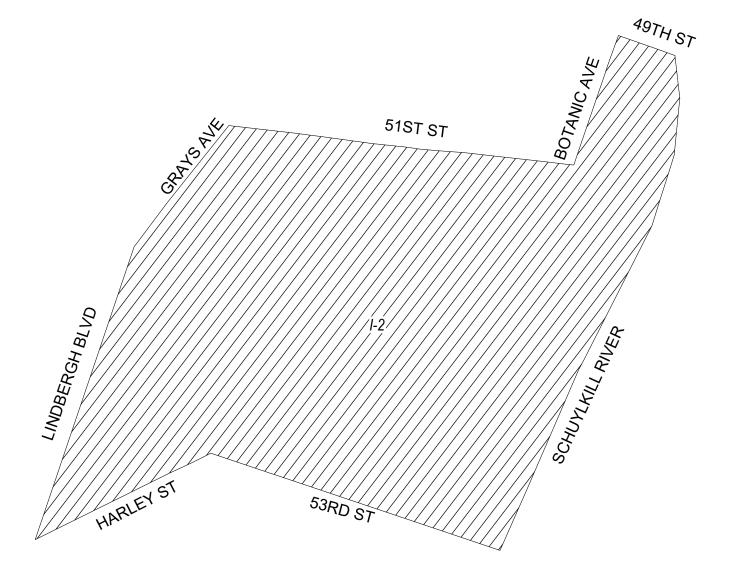

# BILL NO. 230412 continued City of Philadelphia Certified Copy Map B3 Proposed Zoning

#### **Zoning Districts**

I-2, Medium Industrial

N