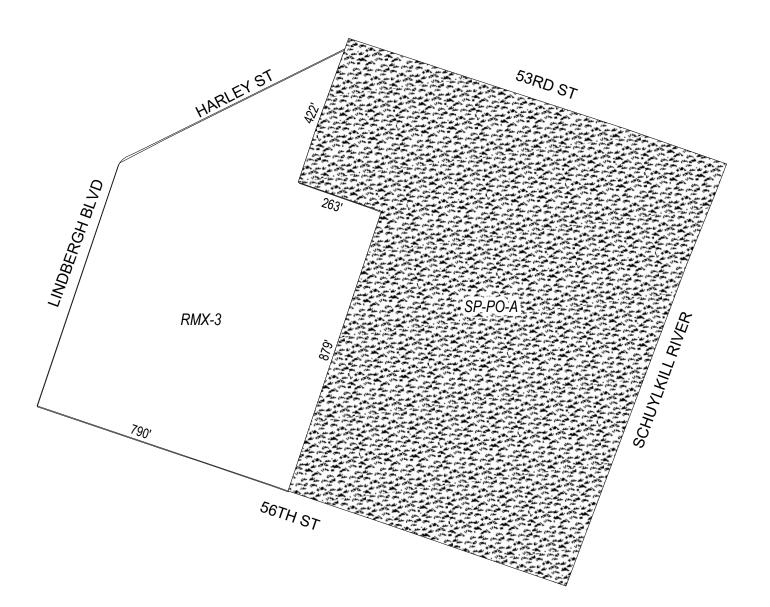

# BILL NO. 230412 continued City of Philadelphia Continued Map B2 Proposed Zoning

#### **Zoning Districts**

RMX-3, Residential Mixed-Use

SP-PO-A, Parks and Open Space

Z

Ν