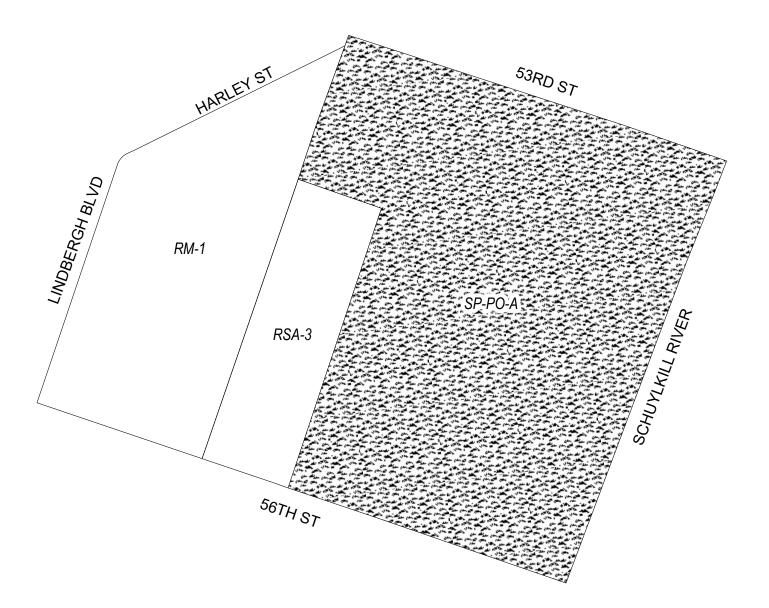

## BILL NO. 230412 continued City of Philadelphia Map A2 Existing Zoning

#### **Zoning Districts**

RM-1, Residential Multi-Family; RSA-3, Residential Single-Family Attached

SP-PO-A, Parks and Open Space