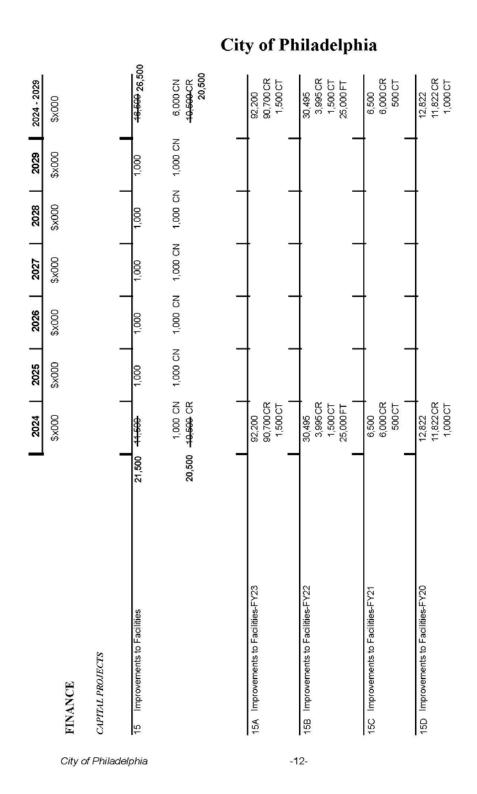

|         |         |         |         | 122,317          |   |
| PB | Private                             |         | 19,820    | 13,704  | 12,996  | 11,728  | 8,747   | 754     | 67,749           |   |
| FT | Carried Forward Federal             |         | 554,565   |         |         |         |         |         | 554,565          |   |
| FO | Federal Off Budget                  |         | 85,719    | 103,273 | 130,477 | 126,382 | 92,542  | 96,861  | 635,254          |   |
| FB | Federal                             |         | 210,275   | 145,308 | 120,340 | 113,958 | 116,425 | 112,947 | 819,253          |   |
|    |                                     |         |           |         |         |         |         |         |                  |   |

BILL NO. 240178 continued



BILL NO. 240178 continued



BILL NO. 240178 continued



BILL NO. 240178 continued



BILL NO. 240178 continued



BILL NO. 240178 continued



BILL NO. 240178 continued



| BILL NO. 240178 continued |
|---------------------------|
|                           |
|                           |
|                           |
|                           |
|                           |
|                           |
|                           |
|                           |
|                           |
|                           |
|                           |
|                           |
|                           |
|                           |
|                           |
|                           |