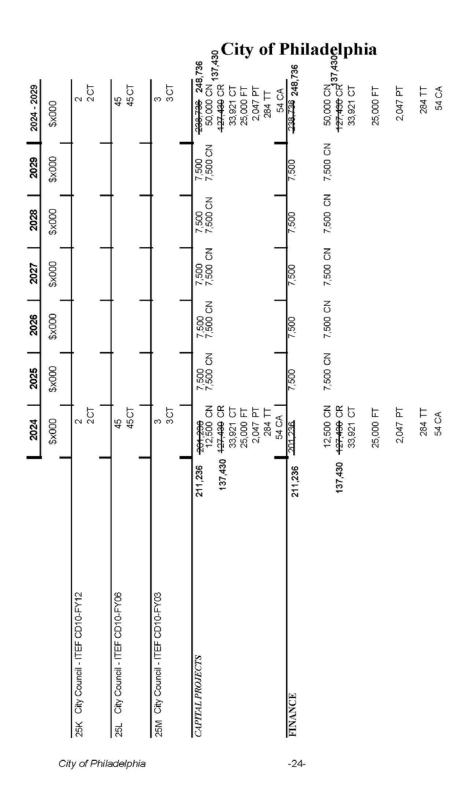

|         | 122,317          |   |
| PB | Private                             |         | 19,820    | 13,704  | 12,996  | 11,728  | 8,747   | 754     | 67,749           |   |
| FT | Carried Forward Federal             |         | 554,565   |         |         |         |         |         | 554,565          |   |
| FO | Federal Off Budget                  |         | 85,719    | 103,273 | 130,477 | 126,382 | 92,542  | 96,861  | 635,254          |   |
| FB | Federal                             |         | 210,275   | 145,308 | 120,340 | 113,958 | 116,425 | 112,947 | 819,253          |   |
|    |                                     |         |           |         |         |         |         |         |                  |   |

BILL NO. 240178 continued



BILL NO. 240178 continued



BILL NO. 240178 continued



BILL NO. 240178 continued



BILL NO. 240178 continued



BILL NO. 240178 continued



BILL NO. 240178 continued



| BILL NO. 240178 continued |
|---------------------------|
|                           |
|                           |
|                           |
|                           |
|                           |
|                           |
|                           |
|                           |
|                           |
|                           |
|                           |
|                           |
|                           |
|                           |
|                           |
|                           |