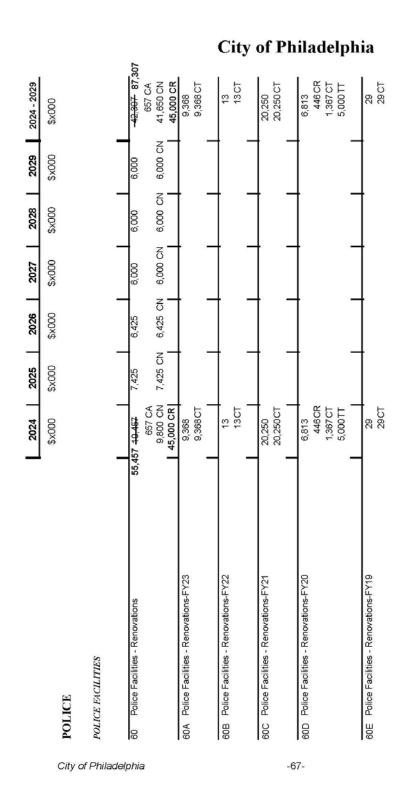

|   |
| PB | Private                             |         | 19,820    | 13,704  | 12,996  | 11,728  | 8,747   | 754     | 67,749           |   |
| FT | Carried Forward Federal             |         | 554,565   |         |         |         |         |         | 554,565          |   |
| FO | Federal Off Budget                  |         | 85,719    | 103,273 | 130,477 | 126,382 | 92,542  | 96,861  | 635,254          |   |
| FB | Federal                             |         | 210,275   | 145,308 | 120,340 | 113,958 | 116,425 | 112,947 | 819,253          |   |
|    |                                     |         |           |         |         |         |         |         |                  |   |

BILL NO. 240178 continued



BILL NO. 240178 continued



BILL NO. 240178 continued



BILL NO. 240178 continued



BILL NO. 240178 continued



BILL NO. 240178 continued



BILL NO. 240178 continued



| BILL NO. 240178 continued |
|---------------------------|
|                           |
|                           |
|                           |
|                           |
|                           |
|                           |
|                           |
|                           |
|                           |
|                           |
|                           |
|                           |
|                           |
|                           |
|                           |
|                           |