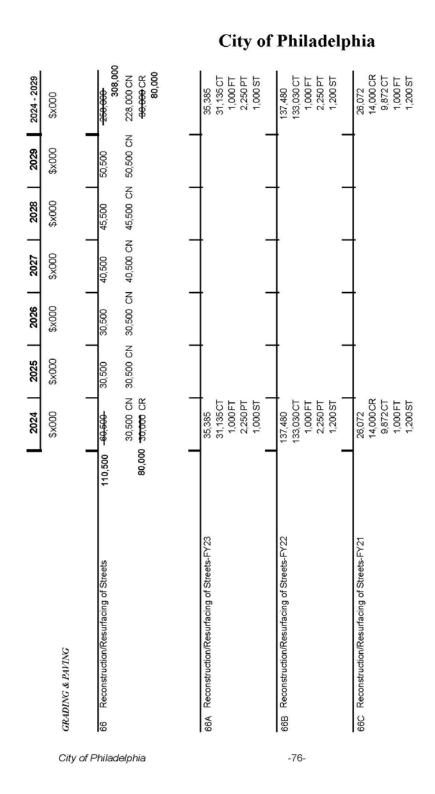

BILL NO. 240178 continued

BILL NO. 240178 continued

BILL NO. 240178 continued

BILL NO. 240178 continued

BILL NO. 240178 continued

BILL NO. 240178 continued

BILL NO. 240178 continued

| BILL NO. 240178 continued |
|---------------------------|
|                           |
|                           |
|                           |
|                           |
|                           |
|                           |
|                           |
|                           |
|                           |
|                           |
|                           |
|                           |
|                           |
|                           |
|                           |
|                           |