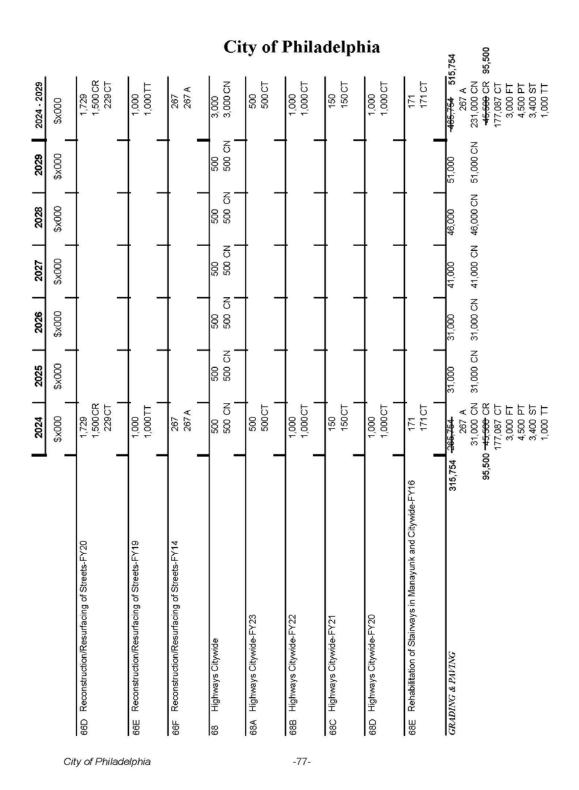

BILL NO. 240178 continued

BILL NO. 240178 continued

BILL NO. 240178 continued

BILL NO. 240178 continued

BILL NO. 240178 continued

BILL NO. 240178 continued

BILL NO. 240178 continued

| BILL NO. 240178 continued |
|---------------------------|
|                           |
|                           |
|                           |
|                           |
|                           |
|                           |
|                           |
|                           |
|                           |
|                           |
|                           |
|                           |
|                           |
|                           |
|                           |
|                           |