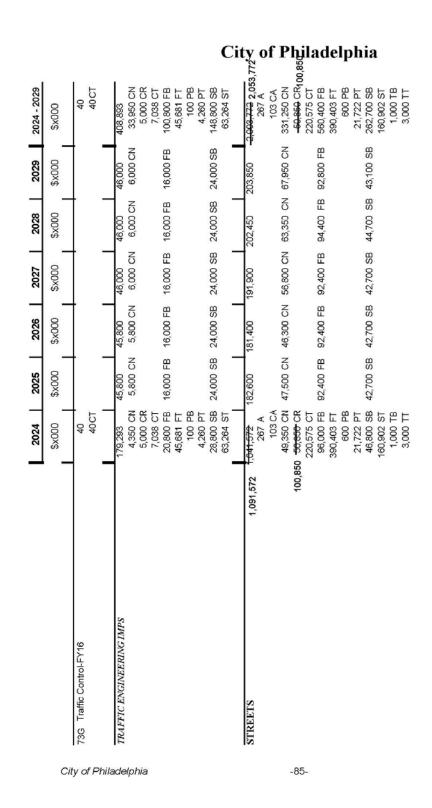

BILL NO. 240178 continued

BILL NO. 240178 continued

BILL NO. 240178 continued

BILL NO. 240178 continued

BILL NO. 240178 continued

BILL NO. 240178 continued

BILL NO. 240178 continued

| BILL NO. 240178 continued |
|---------------------------|
|                           |
|                           |
|                           |
|                           |
|                           |
|                           |
|                           |
|                           |
|                           |
|                           |
|                           |
|                           |
|                           |
|                           |
|                           |
|                           |