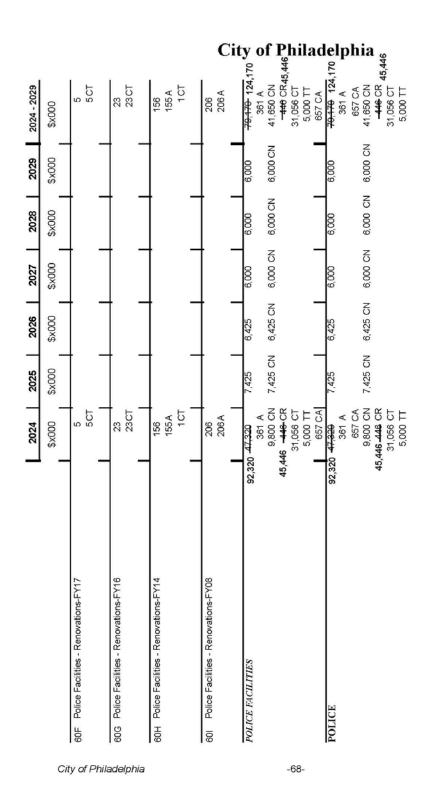

|         | 19,820    | 13,704  | 12,996  | 11,728  | 8,747   | 754     | 67,749           |   |
| FT | Carried Forward Federal             |         | 554,565   |         |         |         |         |         | 554,565          |   |
| FO | Federal Off Budget                  |         | 85,719    | 103,273 | 130,477 | 126,382 | 92,542  | 96,861  | 635,254          |   |
| FB | Federal                             |         | 210,275   | 145,308 | 120,340 | 113,958 | 116,425 | 112,947 | 819,253          |   |
|    |                                     |         |           |         |         |         |         |         |                  |   |

BILL NO. 240178 continued



BILL NO. 240178 continued



BILL NO. 240178 continued



BILL NO. 240178 continued



BILL NO. 240178 continued



BILL NO. 240178 continued



BILL NO. 240178 continued



| BILL NO. 240178 continued |
|---------------------------|
|                           |
|                           |
|                           |
|                           |
|                           |
|                           |
|                           |
|                           |
|                           |
|                           |
|                           |
|                           |
|                           |
|                           |
|                           |
|                           |