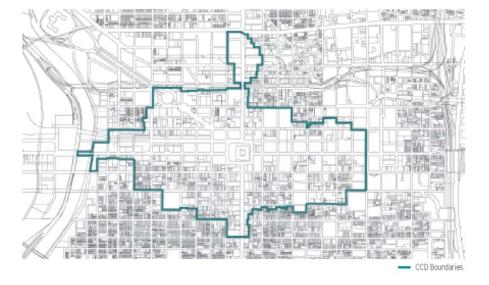

WHEREAS, Legally sufficient written objections were not received from property owners and the City approved the Authority's plan to serve the central business district area (the "District") bounded and described in the ordinance approved on November 2, 1990 (Bill No. 1069), which boundaries were subsequently expanded by the ordinance approved on November 25, 1996 (Bill No. 960631); and