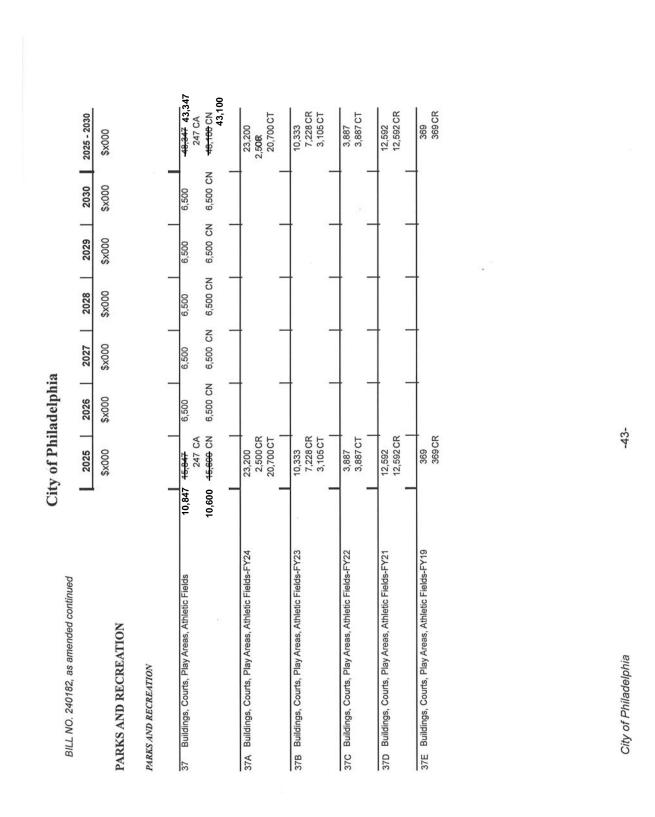

-2-

-25-

32

-40-

-67-

| BILL NO. 240182, as amended continued PARKS AND RECREATION | City of P  2025 \$x000  \$x000  384,067  39,907  42,346  42,346  12,000  32,848  2,200  59,192 | y of Phil<br>2025   \$8000   \$8000   \$1,274 CA   \$4,595 CR   \$136,787 CN   \$136,782 CR   \$136,782 CR   \$136,782 CR   \$1,2000 PB   \$2,200 PB   \$59,192 PT   \$1,000 SB   \$1,000 SB | \$x000<br>\$7,130<br>3,000 Ff<br>1,200 Pf<br>8,500 Si | \$x000<br>\$x000<br>37,195<br>N 24,495 CN<br>B 3,000 FB<br>B 1,200 PB | \$x000 \$x000<br>37,350 35,700<br>24,650 CN 24,200 CN<br>3,000 FB 3,000 FB<br>1,200 PB 1,000 PB<br>8,500 SB 7,500 SB | \$x000<br>\$x000<br>\$80007<br>\$2247 CA<br>169,297 CN 164,297<br>136,763 CT<br>36,000 FB<br>32,848 FT<br>9,000 PB<br>59,192 PT<br>57,500 SB |
|------------------------------------------------------------|------------------------------------------------------------------------------------------------|----------------------------------------------------------------------------------------------------------------------------------------------------------------------------------------------------------------------------------------------------------------------------------------------------------------------------------------------------------------------------------------------------------------------------------------------------------------------------------------------------------------------------------------------------------------------------------------------------------------------------------------------------------------------------------------------------------------------------------------------------------------------------------------------------------------------------------------------------------------------------------------------------------------------------------------------------------------------------------------------------------------------------------------------------------------------------------------------------------------------------------------------------------------------------------------------------------------------------------------------------------------------------------------------------------------------------------------------------------------------------------------------------------------------------------------------------------------------------------------------------------------------------------------------------------------------------------------------------------------------------------------------------------------------------------------------------------------------------------------------------------------------------------------------------------------------------------------------------------------------------------------------------------------------------------------------------------------------------------------------------------------------------------------------------------------------------------------------------------------------------------------------------------------------------------------------------------------------------------------------------------------------------------------------------------|-------------------------------------------------------|-----------------------------------------------------------------------|----------------------------------------------------------------------------------------------------------------------|----------------------------------------------------------------------------------------------------------------------------------------------|
|                                                            |                                                                                                | 40,679 ST<br>885 TT                                                                                                                                                                                                                                                                                                                                                                                                                                                                                                                                                                                                                                                                                                                                                                                                                                                                                                                                                                                                                                                                                                                                                                                                                                                                                                                                                                                                                                                                                                                                                                                                                                                                                                                                                                                                                                                                                                                                                                                                                                                                                                                                                                                                                                                                                      |                                                       |                                                                       |                                                                                                                      | 885 TT                                                                                                                                       |