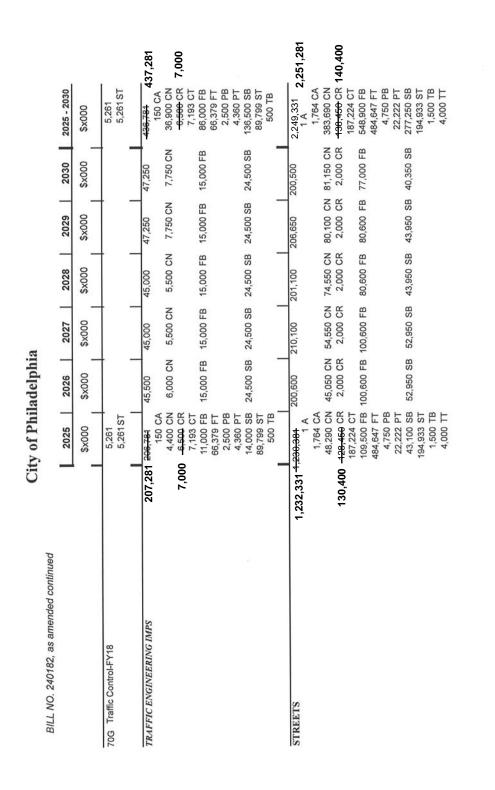

-2-

-25-

32

-40-

-67-

| BILL NO. 240182, as amended continued PARKS AND RECREATION | City of P  2025 \$x000  \$x000  384,067  39,907  42,346  42,346  12,000  32,848  2,200  59,192 | y of Phil<br>2025   \$8000   \$8000   \$1,274 CA   \$4,595 CR   \$136,787 CN   \$136,782 CR   \$136,782 CR   \$136,782 CR   \$1,2000 PB   \$2,200 PB   \$59,192 PT   \$1,000 SB   \$1,000 SB | \$x000<br>\$7,130<br>3,000 Ff<br>1,200 Pf<br>8,500 Si | \$x000<br>\$x000<br>37,195<br>N 24,495 CN<br>B 3,000 FB<br>B 1,200 PB | \$x000 \$x000<br>37,350 35,700<br>24,650 CN 24,200 CN<br>3,000 FB 3,000 FB<br>1,200 PB 1,000 PB<br>8,500 SB 7,500 SB | \$x000<br>\$x000<br>\$80007<br>\$2247 CA<br>169,297 CN 164,297<br>136,763 CT<br>36,000 FB<br>32,848 FT<br>9,000 PB<br>59,192 PT<br>57,500 SB |
|------------------------------------------------------------|------------------------------------------------------------------------------------------------|----------------------------------------------------------------------------------------------------------------------------------------------------------------------------------------------------------------------------------------------------------------------------------------------------------------------------------------------------------------------------------------------------------------------------------------------------------------------------------------------------------------------------------------------------------------------------------------------------------------------------------------------------------------------------------------------------------------------------------------------------------------------------------------------------------------------------------------------------------------------------------------------------------------------------------------------------------------------------------------------------------------------------------------------------------------------------------------------------------------------------------------------------------------------------------------------------------------------------------------------------------------------------------------------------------------------------------------------------------------------------------------------------------------------------------------------------------------------------------------------------------------------------------------------------------------------------------------------------------------------------------------------------------------------------------------------------------------------------------------------------------------------------------------------------------------------------------------------------------------------------------------------------------------------------------------------------------------------------------------------------------------------------------------------------------------------------------------------------------------------------------------------------------------------------------------------------------------------------------------------------------------------------------------------------------|-------------------------------------------------------|-----------------------------------------------------------------------|----------------------------------------------------------------------------------------------------------------------|----------------------------------------------------------------------------------------------------------------------------------------------|
|                                                            |                                                                                                | 40,679 ST<br>885 TT                                                                                                                                                                                                                                                                                                                                                                                                                                                                                                                                                                                                                                                                                                                                                                                                                                                                                                                                                                                                                                                                                                                                                                                                                                                                                                                                                                                                                                                                                                                                                                                                                                                                                                                                                                                                                                                                                                                                                                                                                                                                                                                                                                                                                                                                                      |                                                       |                                                                       |                                                                                                                      | 885 TT                                                                                                                                       |