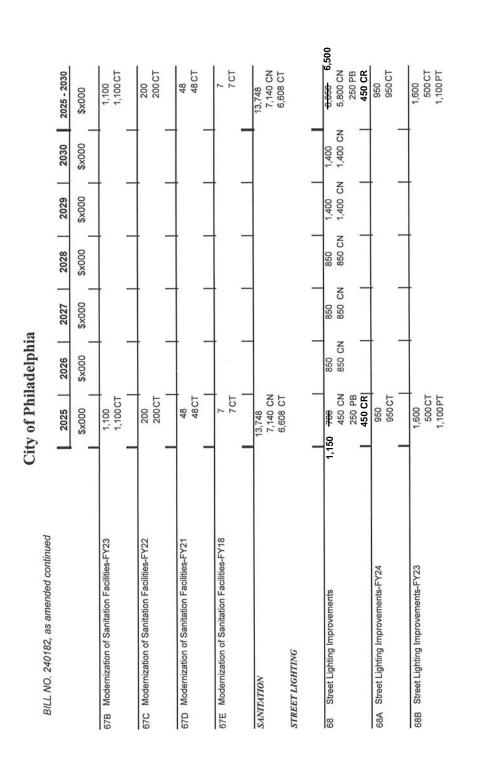

|                                                       |                                                                       |                                                                                                                      | 885 TT                                                                                                                                       |

-89



-73-



75









-84-



20



86-



SS







-96-

# City of Philadelphia

BILL NO. 250204 continued

**Certified Copy** 

CERTIFICATION: This is a true and correct copy of the original Bill, Passed by the City Council on May 1, 2025.

Elizabeth McCollum
Chief Clerk of the City Council

- 27 -