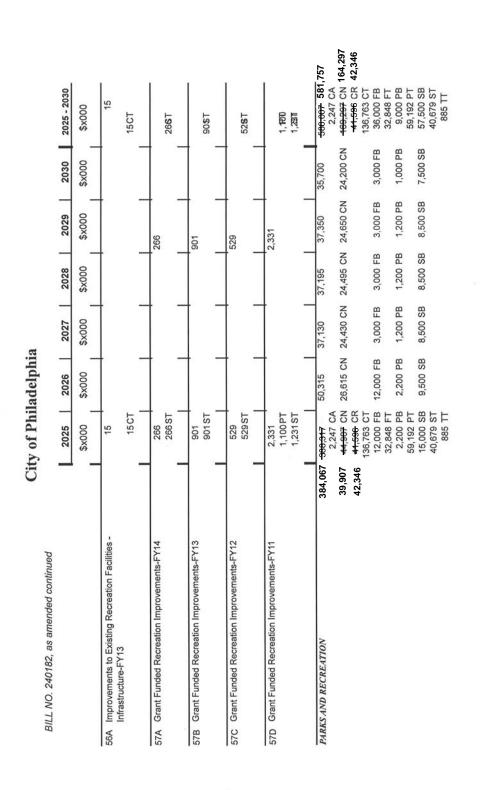

-2-

-25-

32

-40-

-67-

| BILL NO. 240182, as amended continued PARKS AND RECREATION | City of P  2025 \$x000  \$x000  384,067  39,907  42,346  42,346  12,000  32,848  2,200  59,192 | y of Phil<br>2025   \$8000   \$8000   \$1,274 CA   \$4,595 CR   \$136,787 CN   \$136,782 CR   \$136,782 CR   \$136,782 CR   \$1,2000 PB   \$2,200 PB   \$59,192 PT   \$1,000 SB   \$1,000 SB | \$x000<br>\$7,130<br>3,000 Ff<br>1,200 Pf<br>8,500 Si | \$x000<br>\$x000<br>37,195<br>N 24,495 CN<br>B 3,000 FB<br>B 1,200 PB | \$x000 \$x000<br>37,350 35,700<br>24,650 CN 24,200 CN<br>3,000 FB 3,000 FB<br>1,200 PB 1,000 PB<br>8,500 SB 7,500 SB | \$x000<br>\$x000<br>\$80007<br>\$2247 CA<br>169,297 CN 164,297<br>136,763 CT<br>36,000 FB<br>32,848 FT<br>9,000 PB<br>59,192 PT<br>57,500 SB |
|------------------------------------------------------------|------------------------------------------------------------------------------------------------|----------------------------------------------------------------------------------------------------------------------------------------------------------------------------------------------------------------------------------------------------------------------------------------------------------------------------------------------------------------------------------------------------------------------------------------------------------------------------------------------------------------------------------------------------------------------------------------------------------------------------------------------------------------------------------------------------------------------------------------------------------------------------------------------------------------------------------------------------------------------------------------------------------------------------------------------------------------------------------------------------------------------------------------------------------------------------------------------------------------------------------------------------------------------------------------------------------------------------------------------------------------------------------------------------------------------------------------------------------------------------------------------------------------------------------------------------------------------------------------------------------------------------------------------------------------------------------------------------------------------------------------------------------------------------------------------------------------------------------------------------------------------------------------------------------------------------------------------------------------------------------------------------------------------------------------------------------------------------------------------------------------------------------------------------------------------------------------------------------------------------------------------------------------------------------------------------------------------------------------------------------------------------------------------------------|-------------------------------------------------------|-----------------------------------------------------------------------|----------------------------------------------------------------------------------------------------------------------|----------------------------------------------------------------------------------------------------------------------------------------------|
|                                                            |                                                                                                | 40,679 ST<br>885 TT                                                                                                                                                                                                                                                                                                                                                                                                                                                                                                                                                                                                                                                                                                                                                                                                                                                                                                                                                                                                                                                                                                                                                                                                                                                                                                                                                                                                                                                                                                                                                                                                                                                                                                                                                                                                                                                                                                                                                                                                                                                                                                                                                                                                                                                                                      |                                                       |                                                                       |                                                                                                                      | 885 TT                                                                                                                                       |