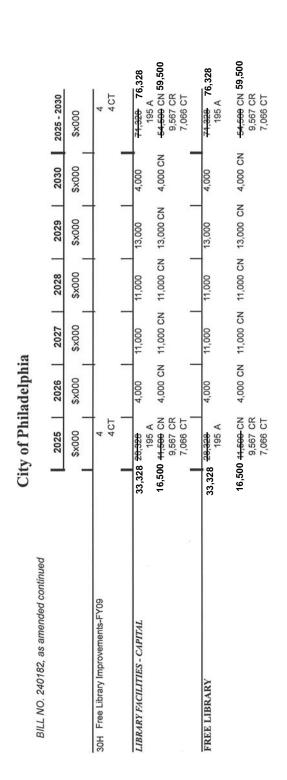

# City of Philadelphia

BILL NO. 240182, as amended continued

| Exhibit A: SOLIBCES OF FILINDS |
|--------------------------------|
| -                              |
| 000×\$                         |
|                                |
| 587,332                        |
| 540,856                        |
|                                |
| 14,250 -43,597                 |
|                                |
|                                |
| 1,201,542                      |
| 146,945                        |
| 1,096,055                      |
|                                |
|                                |
|                                |
|                                |
|                                |
|                                |
|                                |
|                                |
| 72,754 -71,984                 |
| 139,017                        |
| 14,995                         |
|                                |
|                                |
| 357 216 -963 946               |

| TOTAL - ALL FUNDS | -6,094,089 | 2,282,186 2,126,847 | 2,126,847 | 1,848,795 | 2,066,011 | 1,796,493 | 46,244,424 |
|-------------------|------------|---------------------|-----------|-----------|-----------|-----------|------------|
|                   | 6.227.792  |                     |           |           |           |           | 16,348,12  |