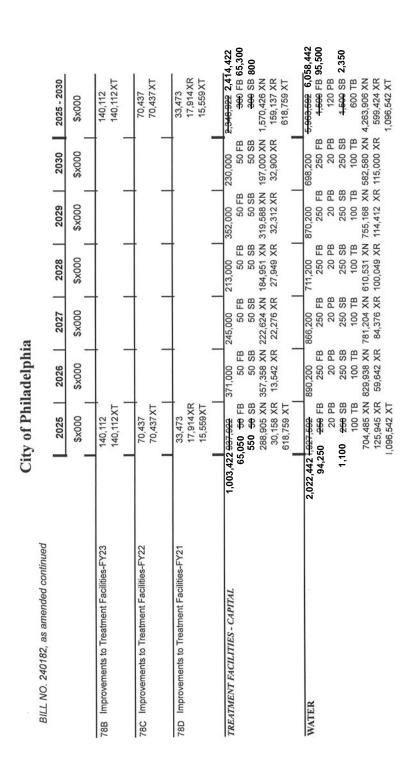

# City of Philadelphia

BILL NO. 240182, as amended continued

| Exhibit A: SOLIBCES OF FILINDS |
|--------------------------------|
| -                              |
| 000×\$                         |
|                                |
| 587,332                        |
| 540,856                        |
|                                |
| 14,250 -43,597                 |
|                                |
|                                |
| 1,201,542                      |
| 146,945                        |
| 1,096,055                      |
|                                |
|                                |
|                                |
|                                |
|                                |
|                                |
|                                |
|                                |
| 72,754 -71,984                 |
| 139,017                        |
| 14,995                         |
|                                |
|                                |
| 357 216 -963 946               |

| TOTAL - ALL FUNDS | -6,094,089 | 2,282,186 2,126,847 | 2,126,847 | 1,848,795 | 2,066,011 | 1,796,493 | 46,244,424 |
|-------------------|------------|---------------------|-----------|-----------|-----------|-----------|------------|
|                   | 6.227.792  |                     |           |           |           |           | 16,348,12  |