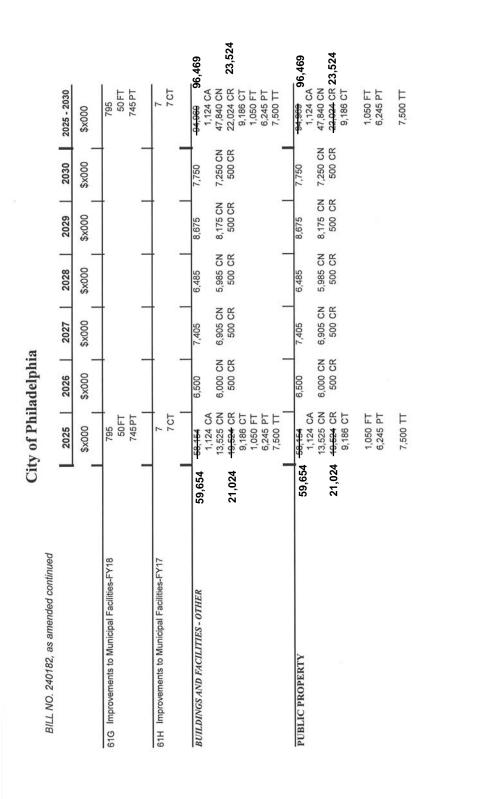

-2-

-25-

32

-40-

-67-

| BILL NO. 240182, as amended continued PARKS AND RECREATION | City of P  2025 \$x000  \$x000  384,067  39,907  42,346  42,346  12,000  32,848  2,200  59,192 | y of Phil<br>2025   \$8000   \$8000   \$1,274 CA   \$4,595 CR   \$136,787 CN   \$136,782 CR   \$136,782 CR   \$136,782 CR   \$1,2000 PB   \$2,200 PB   \$59,192 PT   \$1,000 SB   \$1,000 SB | \$x000<br>\$7,130<br>3,000 Ff<br>1,200 Pf<br>8,500 Si | \$x000<br>\$x000<br>37,195<br>N 24,495 CN<br>B 3,000 FB<br>B 1,200 PB | \$x000 \$x000<br>37,350 35,700<br>24,650 CN 24,200 CN<br>3,000 FB 3,000 FB<br>1,200 PB 1,000 PB<br>8,500 SB 7,500 SB | \$x000<br>\$x000<br>\$80007<br>\$2247 CA<br>169,297 CN 164,297<br>136,763 CT<br>36,000 FB<br>32,848 FT<br>9,000 PB<br>59,192 PT<br>57,500 SB |
|------------------------------------------------------------|------------------------------------------------------------------------------------------------|----------------------------------------------------------------------------------------------------------------------------------------------------------------------------------------------------------------------------------------------------------------------------------------------------------------------------------------------------------------------------------------------------------------------------------------------------------------------------------------------------------------------------------------------------------------------------------------------------------------------------------------------------------------------------------------------------------------------------------------------------------------------------------------------------------------------------------------------------------------------------------------------------------------------------------------------------------------------------------------------------------------------------------------------------------------------------------------------------------------------------------------------------------------------------------------------------------------------------------------------------------------------------------------------------------------------------------------------------------------------------------------------------------------------------------------------------------------------------------------------------------------------------------------------------------------------------------------------------------------------------------------------------------------------------------------------------------------------------------------------------------------------------------------------------------------------------------------------------------------------------------------------------------------------------------------------------------------------------------------------------------------------------------------------------------------------------------------------------------------------------------------------------------------------------------------------------------------------------------------------------------------------------------------------------------|-------------------------------------------------------|-----------------------------------------------------------------------|----------------------------------------------------------------------------------------------------------------------|----------------------------------------------------------------------------------------------------------------------------------------------|
|                                                            |                                                                                                | 40,679 ST<br>885 TT                                                                                                                                                                                                                                                                                                                                                                                                                                                                                                                                                                                                                                                                                                                                                                                                                                                                                                                                                                                                                                                                                                                                                                                                                                                                                                                                                                                                                                                                                                                                                                                                                                                                                                                                                                                                                                                                                                                                                                                                                                                                                                                                                                                                                                                                                      |                                                       |                                                                       |                                                                                                                      | 885 TT                                                                                                                                       |