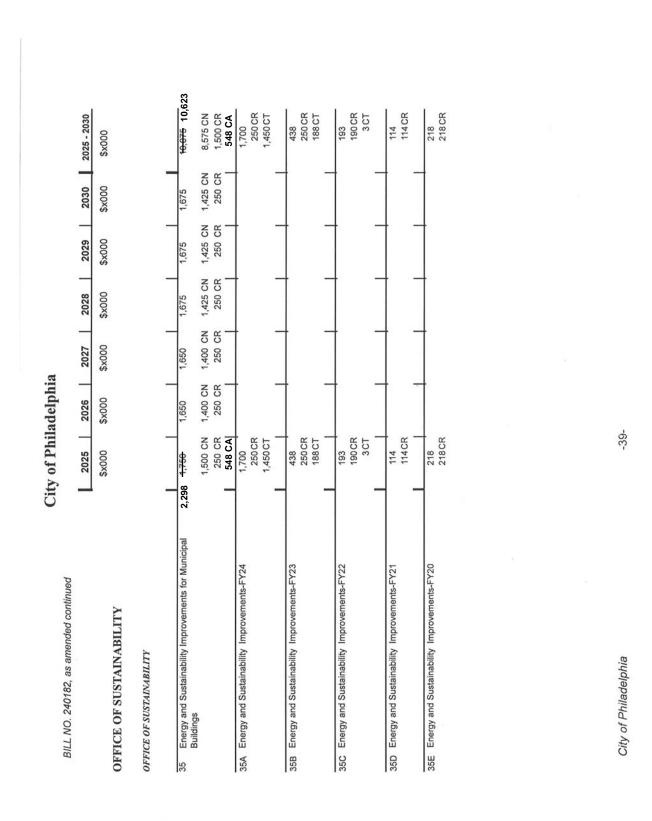

# City of Philadelphia

BILL NO. 240182, as amended continued

| Exhibit A: SOLIBCES OF FILINDS |
|--------------------------------|
| -                              |
| 000×\$                         |
|                                |
| 587,332                        |
| 540,856                        |
|                                |
| 14,250 -43,597                 |
|                                |
|                                |
| 1,201,542                      |
| 146,945                        |
| 1,096,055                      |
|                                |
|                                |
|                                |
|                                |
|                                |
|                                |
|                                |
|                                |
| 72,754 -71,984                 |
| 139,017                        |
| 14,995                         |
|                                |
|                                |
| 357 216 -963 946               |

| TOTAL - ALL FUNDS | -6,094,089 | 2,282,186 2,126,847 | 2,126,847 | 1,848,795 | 2,066,011 | 1,796,493 | 46,244,424 |
|-------------------|------------|---------------------|-----------|-----------|-----------|-----------|------------|
|                   | 6.227.792  |                     |           |           |           |           | 16,348,12  |