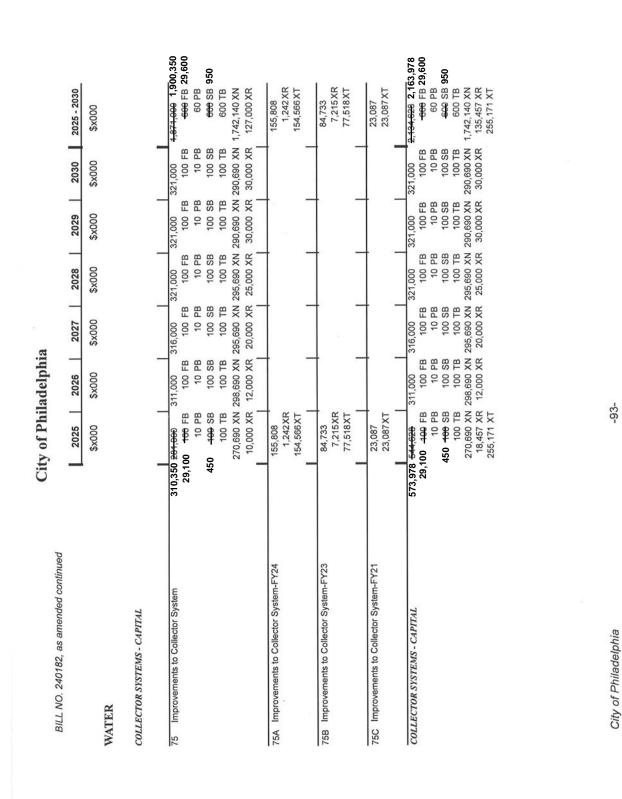

# City of Philadelphia

BILL NO. 240182, as amended continued

| Exhibit A: SOLIBCES OF FILINDS |
|--------------------------------|
| -                              |
| 000×\$                         |
|                                |
| 587,332                        |
| 540,856                        |
|                                |
| 14,250 -43,597                 |
|                                |
|                                |
| 1,201,542                      |
| 146,945                        |
| 1,096,055                      |
|                                |
|                                |
|                                |
|                                |
|                                |
|                                |
|                                |
|                                |
| 72,754 -71,984                 |
| 139,017                        |
| 14,995                         |
|                                |
|                                |
| 357 216 -963 946               |

| TOTAL - ALL FUNDS | -6,094,089 | 2,282,186 2,126,847 | 2,126,847 | 1,848,795 | 2,066,011 | 1,796,493 | 46,244,424 |
|-------------------|------------|---------------------|-----------|-----------|-----------|-----------|------------|
|                   | 6.227.792  |                     |           |           |           |           | 16,348,12  |