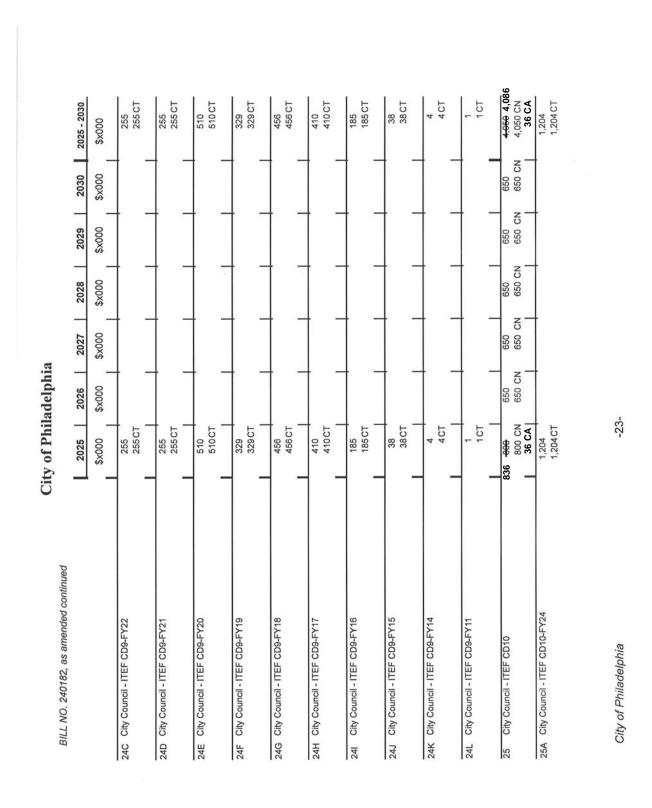

# City of Philadelphia

BILL NO. 240182, as amended continued

| Exhibit A: SOLIBCES OF FILINDS |
|--------------------------------|
| -                              |
| 000×\$                         |
|                                |
| 587,332                        |
| 540,856                        |
|                                |
| 14,250 -43,597                 |
|                                |
|                                |
| 1,201,542                      |
| 146,945                        |
| 1,096,055                      |
|                                |
|                                |
|                                |
|                                |
|                                |
|                                |
|                                |
|                                |
| 72,754 -71,984                 |
| 139,017                        |
| 14,995                         |
|                                |
|                                |
| 357 216 -963 946               |

| TOTAL - ALL FUNDS | -6,094,089 | 2,282,186 2,126,847 | 2,126,847 | 1,848,795 | 2,066,011 | 1,796,493 | 46,244,424 |
|-------------------|------------|---------------------|-----------|-----------|-----------|-----------|------------|
|                   | 6.227.792  |                     |           |           |           |           | 16,348,12  |