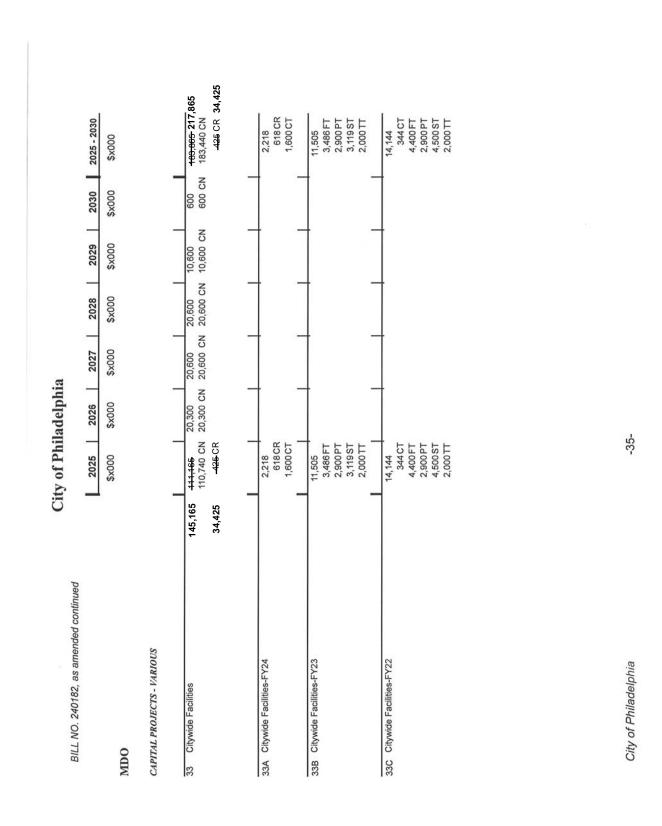

# City of Philadelphia

BILL NO. 240182, as amended continued

| Exhibit A: SOLIBCES OF FILINDS |
|--------------------------------|
| -                              |
| 000×\$                         |
|                                |
| 587,332                        |
| 540,856                        |
|                                |
| 14,250 -43,597                 |
|                                |
|                                |
| 1,201,542                      |
| 146,945                        |
| 1,096,055                      |
|                                |
|                                |
|                                |
|                                |
|                                |
|                                |
|                                |
|                                |
| 72,754 -71,984                 |
| 139,017                        |
| 14,995                         |
|                                |
|                                |
| 357 216 -963 946               |

| TOTAL - ALL FUNDS | -6,094,089 | 2,282,186 2,126,847 | 2,126,847 | 1,848,795 | 2,066,011 | 1,796,493 | 46,244,424 |
|-------------------|------------|---------------------|-----------|-----------|-----------|-----------|------------|
|                   | 6.227.792  |                     |           |           |           |           | 16,348,12  |