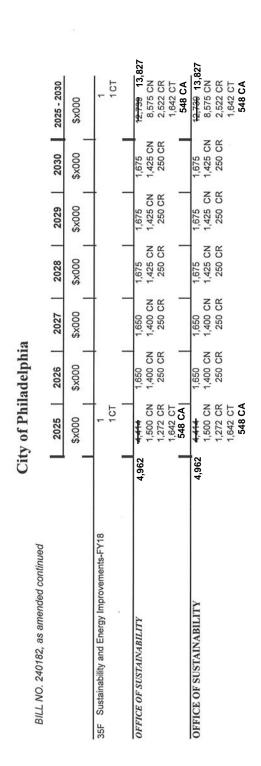

# City of Philadelphia

BILL NO. 240182, as amended continued

| Exhibit A: SOLIBCES OF FILINDS |
|--------------------------------|
| -                              |
| 000×\$                         |
|                                |
| 587,332                        |
| 540,856                        |
|                                |
| 14,250 -43,597                 |
|                                |
|                                |
| 1,201,542                      |
| 146,945                        |
| 1,096,055                      |
|                                |
|                                |
|                                |
|                                |
|                                |
|                                |
|                                |
|                                |
| 72,754 -71,984                 |
| 139,017                        |
| 14,995                         |
|                                |
|                                |
| 357 216 -963 946               |

| TOTAL - ALL FUNDS | -6,094,089 | 2,282,186 2,126,847 | 2,126,847 | 1,848,795 | 2,066,011 | 1,796,493 | 46,244,424 |
|-------------------|------------|---------------------|-----------|-----------|-----------|-----------|------------|
|                   | 6.227.792  |                     |           |           |           |           | 16,348,12  |