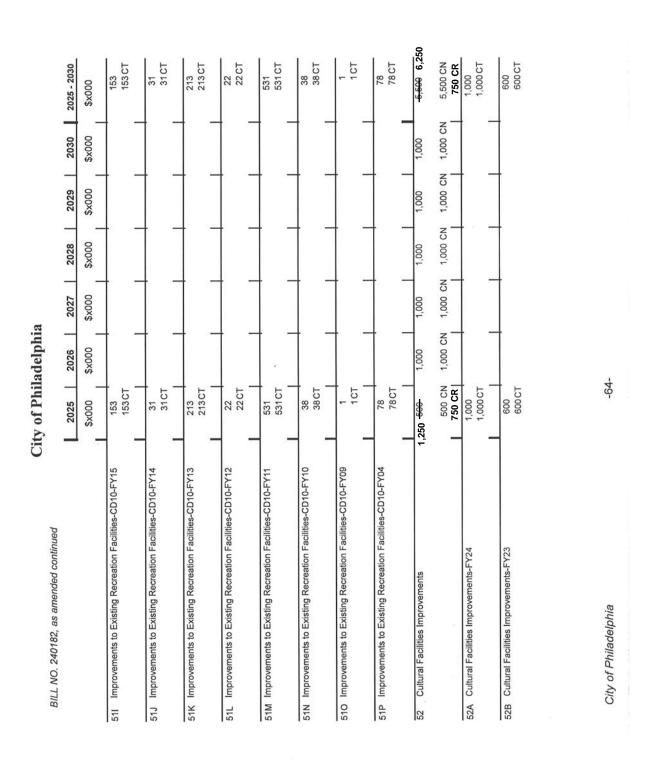

|
|                                |
|                                |
|                                |
|                                |
|                                |
| 72,754 -71,984                 |
| 139,017                        |
| 14,995                         |
|                                |
|                                |
| 357 216 -963 946               |

| TOTAL - ALL FUNDS | -6,094,089 | 2,282,186 2,126,847 | 2,126,847 | 1,848,795 | 2,066,011 | 1,796,493 | 46,244,424 |
|-------------------|------------|---------------------|-----------|-----------|-----------|-----------|------------|
|                   | 6.227.792  |                     |           |           |           |           | 16,348,12  |

-2-







-25-





32









-40-







-67-

| BILL NO. 240182, as amended continued PARKS AND RECREATION | City of P  2025 \$x000  \$x000  384,067  39,907  42,346  42,346  12,000  32,848  2,200  59,192 | y of Phil<br>2025   \$8000   \$8000   \$1,274 CA   \$4,595 CR   \$136,787 CN   \$136,782 CR   \$136,782 CR   \$136,782 CR   \$1,2000 PB   \$2,200 PB   \$59,192 PT   \$1,000 SB   \$1,000 SB | \$x000<br>\$7,130<br>3,000 Ff<br>1,200 Pf<br>8,500 Si | \$x000<br>\$x000<br>37,195<br>N 24,495 CN<br>B 3,000 FB<br>B 1,200 PB | \$x000 \$x000<br>37,350 35,700<br>24,650 CN 24,200 CN<br>3,000 FB 3,000 FB<br>1,200 PB 1,000 PB<br>8,500 SB 7,500 SB | \$x000<br>\$x000<br>\$80007<br>\$2247 CA<br>169,297 CN 164,297<br>136,763 CT<br>36,000 FB<br>32,848 FT<br>9,000 PB<br>59,192 PT<br>57,500 SB |
|------------------------------------------------