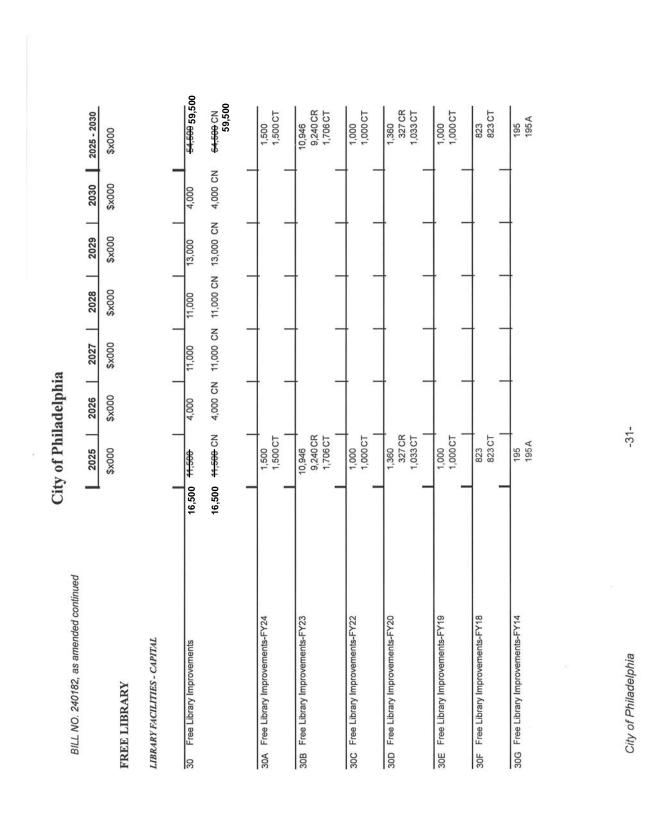

# City of Philadelphia

BILL NO. 240182, as amended continued

| Exhibit A: SOLIBCES OF FILINDS |
|--------------------------------|
| -                              |
| 000×\$                         |
|                                |
| 587,332                        |
| 540,856                        |
|                                |
| 14,250 -43,597                 |
|                                |
|                                |
| 1,201,542                      |
| 146,945                        |
| 1,096,055                      |
|                                |
|                                |
|                                |
|                                |
|                                |
|                                |
|                                |
|                                |
| 72,754 -71,984                 |
| 139,017                        |
| 14,995                         |
|                                |
|                                |
| 357 216 -963 946               |

| TOTAL - ALL FUNDS | -6,094,089 | 2,282,186 2,126,847 | 2,126,847 | 1,848,795 | 2,066,011 | 1,796,493 | 46,244,424 |
|-------------------|------------|---------------------|-----------|-----------|-----------|-----------|------------|
|                   | 6.227.792  |                     |           |           |           |           | 16,348,12  |