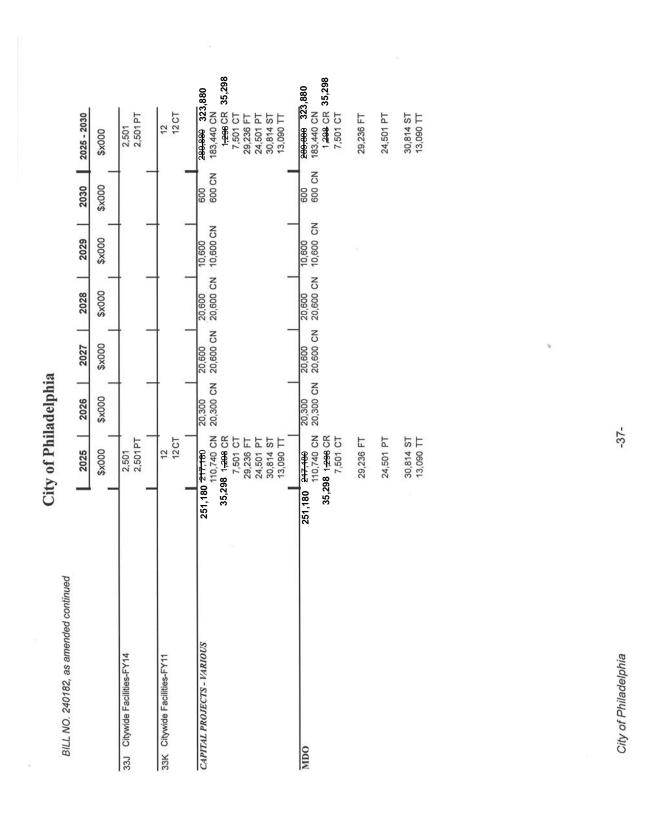

# City of Philadelphia

BILL NO. 240182, as amended continued

| Exhibit A: SOLIBCES OF FILINDS |
|--------------------------------|
| -                              |
| 000×\$                         |
|                                |
| 587,332                        |
| 540,856                        |
|                                |
| 14,250 -43,597                 |
|                                |
|                                |
| 1,201,542                      |
| 146,945                        |
| 1,096,055                      |
|                                |
|                                |
|                                |
|                                |
|                                |
|                                |
|                                |
|                                |
| 72,754 -71,984                 |
| 139,017                        |
| 14,995                         |
|                                |
|                                |
| 357 216 -963 946               |

| TOTAL - ALL FUNDS | -6,094,089 | 2,282,186 2,126,847 | 2,126,847 | 1,848,795 | 2,066,011 | 1,796,493 | 46,244,424 |
|-------------------|------------|---------------------|-----------|-----------|-----------|-----------|------------|
|                   | 6.227.792  |                     |           |           |           |           | 16,348,12  |