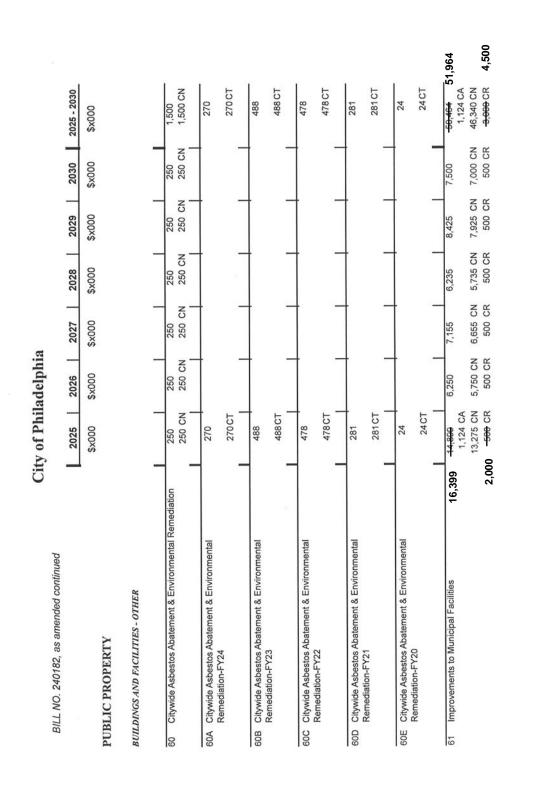

-2-

-25-

32

-40-

-67-

| BILL NO. 240182, as amended continued PARKS AND RECREATION | City of P  2025 \$x000  \$x000  384,067  39,907  42,346  42,346  12,000  32,848  2,200  59,192 | y of Phil<br>2025   \$8000   \$8000   \$1,274 CA   \$4,595 CR   \$136,787 CN   \$136,782 CR   \$136,782 CR   \$136,782 CR   \$1,2000 PB   \$2,200 PB   \$59,192 PT   \$1,000 SB   \$1,000 SB | \$x000<br>\$7,130<br>3,000 Ff<br>1,200 Pf<br>8,500 Si | \$x000<br>\$x000<br>37,195<br>N 24,495 CN<br>B 3,000 FB<br>B 1,200 PB | \$x000 \$x000<br>37,350 35,700<br>24,650 CN 24,200 CN<br>3,000 FB 3,000 FB<br>1,200 PB 1,000 PB<br>8,500 SB 7,500 SB | \$x000<br>\$x000<br>\$80007<br>\$2247 CA<br>169,297 CN 164,297<br>136,763 CT<br>36,000 FB<br>32,848 FT<br>9,000 PB<br>59,192 PT<br>57,500 SB |
|------------------------------------------------------------|------------------------------------------------------------------------------------------------|----------------------------------------------------------------------------------------------------------------------------------------------------------------------------------------------------------------------------------------------------------------------------------------------------------------------------------------------------------------------------------------------------------------------------------------------------------------------------------------------------------------------------------------------------------------------------------------------------------------------------------------------------------------------------------------------------------------------------------------------------------------------------------------------------------------------------------------------------------------------------------------------------------------------------------------------------------------------------------------------------------------------------------------------------------------------------------------------------------------------------------------------------------------------------------------------------------------------------------------------------------------------------------------------------------------------------------------------------------------------------------------------------------------------------------------------------------------------------------------------------------------------------------------------------------------------------------------------------------------------------------------------------------------------------------------------------------------------------------------------------------------------------------------------------------------------------------------------------------------------------------------------------------------------------------------------------------------------------------------------------------------------------------------------------------------------------------------------------------------------------------------------------------------------------------------------------------------------------------------------------------------------------------------------------------|-------------------------------------------------------|-----------------------------------------------------------------------|----------------------------------------------------------------------------------------------------------------------|----------------------------------------------------------------------------------------------------------------------------------------------|
|                                                            |                                                                                                | 40,679 ST<br>885 TT                                                                                                                                                                                                                                                                                                                                                                                                                                                                                                                                                                                                                                                                                                                                                                                                                                                                                                                                                                                                                                                                                                                                                                                                                                                                                                                                                                                                                                                                                                                                                                                                                                                                                                                                                                                                                                                                                                                                                                                                                                                                                                                                                                                                                                                                                      |                                                       |                                                                       |                                                                                                                      | 885 TT                                                                                                                                       |