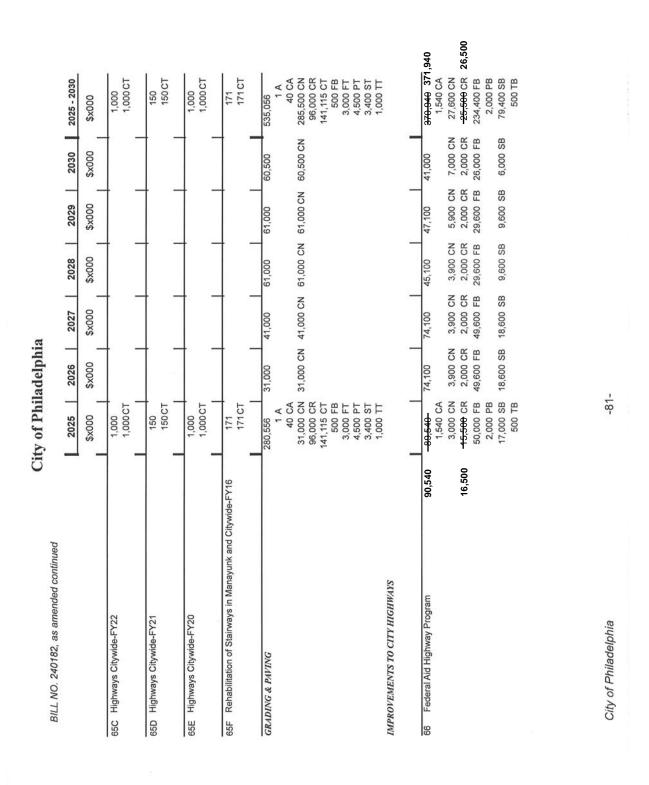

-2-

-25-

32

-40-

-67-

| BILL NO. 240182, as amended continued PARKS AND RECREATION | City of P  2025 \$x000  \$x000  384,067  39,907  42,346  42,346  12,000  32,848  2,200  59,192 | y of Phil<br>2025   \$8000   \$8000   \$1,274 CA   \$4,595 CR   \$136,787 CN   \$136,782 CR   \$136,782 CR   \$136,782 CR   \$1,2000 PB   \$2,200 PB   \$59,192 PT   \$1,000 SB   \$1,000 SB | \$x000<br>\$7,130<br>3,000 Ff<br>1,200 Pf<br>8,500 Si | \$x000<br>\$x000<br>37,195<br>N 24,495 CN<br>B 3,000 FB<br>B 1,200 PB | \$x000 \$x000<br>37,350 35,700<br>24,650 CN 24,200 CN<br>3,000 FB 3,000 FB<br>1,200 PB 1,000 PB<br>8,500 SB 7,500 SB | \$x000<br>\$x000<br>\$80007<br>\$2247 CA<br>169,297 CN 164,297<br>136,763 CT<br>36,000 FB<br>32,848 FT<br>9,000 PB<br>59,192 PT<br>57,500 SB |
|------------------------------------------------------------|------------------------------------------------------------------------------------------------|----------------------------------------------------------------------------------------------------------------------------------------------------------------------------------------------------------------------------------------------------------------------------------------------------------------------------------------------------------------------------------------------------------------------------------------------------------------------------------------------------------------------------------------------------------------------------------------------------------------------------------------------------------------------------------------------------------------------------------------------------------------------------------------------------------------------------------------------------------------------------------------------------------------------------------------------------------------------------------------------------------------------------------------------------------------------------------------------------------------------------------------------------------------------------------------------------------------------------------------------------------------------------------------------------------------------------------------------------------------------------------------------------------------------------------------------------------------------------------------------------------------------------------------------------------------------------------------------------------------------------------------------------------------------------------------------------------------------------------------------------------------------------------------------------------------------------------------------------------------------------------------------------------------------------------------------------------------------------------------------------------------------------------------------------------------------------------------------------------------------------------------------------------------------------------------------------------------------------------------------------------------------------------------------------------|-------------------------------------------------------|-----------------------------------------------------------------------|----------------------------------------------------------------------------------------------------------------------|----------------------------------------------------------------------------------------------------------------------------------------------|
|                                                            |                                                                                                | 40,679 ST<br>885 TT                                                                                                                                                                                                                                                                                                                                                                                                                                                                                                                                                                                                                                                                                                                                                                                                                                                                                                                                                                                                                                                                                                                                                                                                                                                                                                                                                                                                                                                                                                                                                                                                                                                                                                                                                                                                                                                                                                                                                                                                                                                                                                                                                                                                                                                                                      |                                                       |                                                                       |                                                                                                                      | 885 TT                                                                                                                                       |