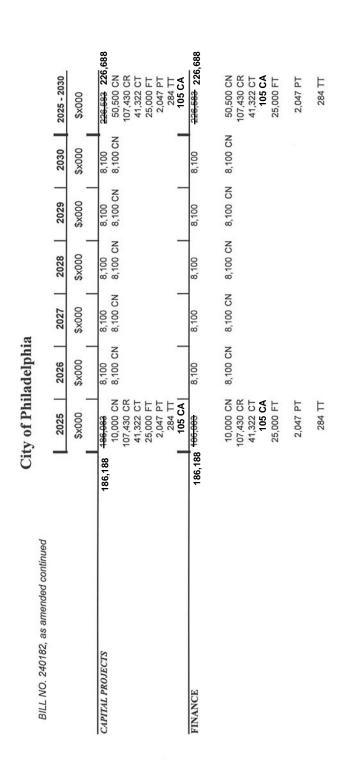

# City of Philadelphia

BILL NO. 240182, as amended continued

| Exhibit A: SOLIBCES OF FILINDS |
|--------------------------------|
| -                              |
| 000×\$                         |
|                                |
| 587,332                        |
| 540,856                        |
|                                |
| 14,250 -43,597                 |
|                                |
|                                |
| 1,201,542                      |
| 146,945                        |
| 1,096,055                      |
|                                |
|                                |
|                                |
|                                |
|                                |
|                                |
|                                |
|                                |
| 72,754 -71,984                 |
| 139,017                        |
| 14,995                         |
|                                |
|                                |
| 357 216 -963 946               |

| TOTAL - ALL FUNDS | -6,094,089 | 2,282,186 2,126,847 | 2,126,847 | 1,848,795 | 2,066,011 | 1,796,493 | 46,244,424 |
|-------------------|------------|---------------------|-----------|-----------|-----------|-----------|------------|
|                   | 6.227.792  |                     |           |           |           |           | 16,348,12  |