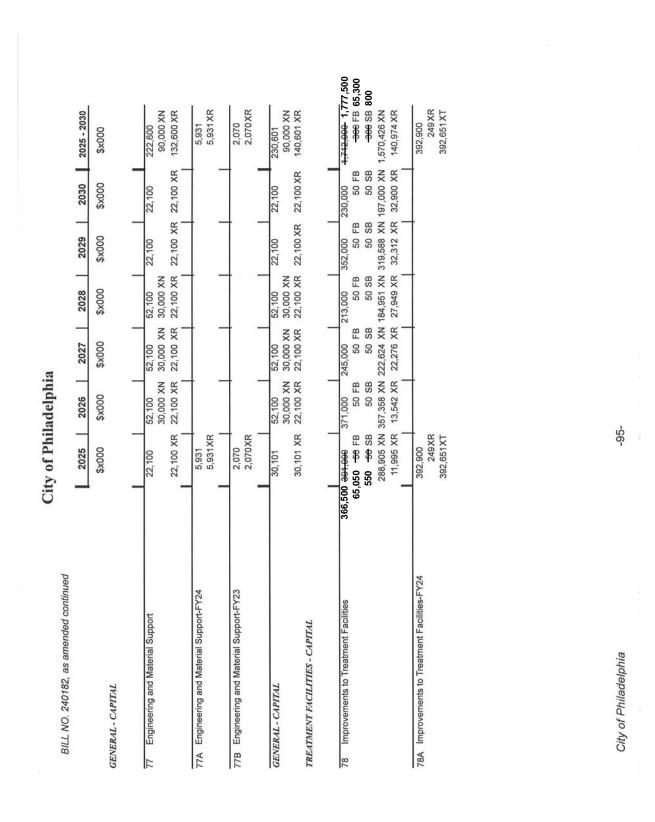

# City of Philadelphia

BILL NO. 240182, as amended continued

| Exhibit A: SOLIBCES OF FILINDS |
|--------------------------------|
| -                              |
| 000×\$                         |
|                                |
| 587,332                        |
| 540,856                        |
|                                |
| 14,250 -43,597                 |
|                                |
|                                |
| 1,201,542                      |
| 146,945                        |
| 1,096,055                      |
|                                |
|                                |
|                                |
|                                |
|                                |
|                                |
|                                |
|                                |
| 72,754 -71,984                 |
| 139,017                        |
| 14,995                         |
|                                |
|                                |
| 357 216 -963 946               |

| TOTAL - ALL FUNDS | -6,094,089 | 2,282,186 2,126,847 | 2,126,847 | 1,848,795 | 2,066,011 | 1,796,493 | 46,244,424 |
|-------------------|------------|---------------------|-----------|-----------|-----------|-----------|------------|
|                   | 6.227.792  |                     |           |           |           |           | 16,348,12  |