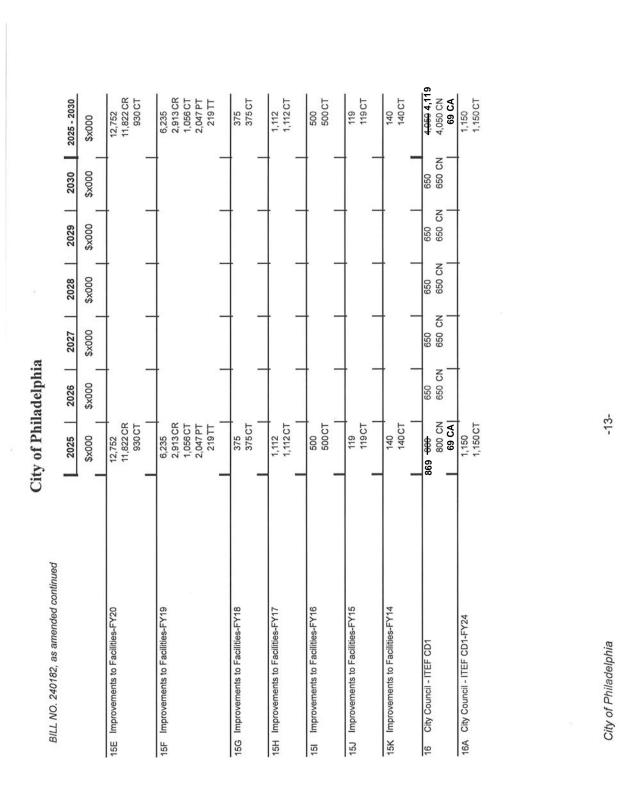

# City of Philadelphia

BILL NO. 240182, as amended continued

| Exhibit A: SOLIBCES OF FILINDS |
|--------------------------------|
| -                              |
| 000×\$                         |
|                                |
| 587,332                        |
| 540,856                        |
|                                |
| 14,250 -43,597                 |
|                                |
|                                |
| 1,201,542                      |
| 146,945                        |
| 1,096,055                      |
|                                |
|                                |
|                                |
|                                |
|                                |
|                                |
|                                |
|                                |
| 72,754 -71,984                 |
| 139,017                        |
| 14,995                         |
|                                |
|                                |
| 357 216 -963 946               |

| TOTAL - ALL FUNDS | -6,094,089 | 2,282,186 2,126,847 | 2,126,847 | 1,848,795 | 2,066,011 | 1,796,493 | 46,244,424 |
|-------------------|------------|---------------------|-----------|-----------|-----------|-----------|------------|
|                   | 6.227.792  |                     |           |           |           |           | 16,348,12  |