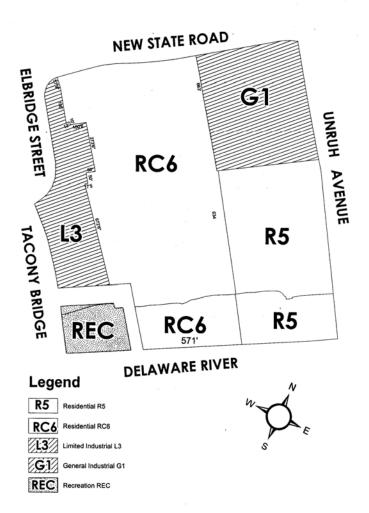

by changing the zoning designations of certain areas of land located within an area bounded by the Delaware River, the Tacony Bridge, Eldridge Street, New State Road and Magee Avenue.

#### THE COUNCIL OF THE CITY OF PHILADELPHIA HEREBY ORDAINS:

SECTION 1. Pursuant to Section 14-103 of The Philadelphia Code, The Philadelphia Zoning Maps are hereby amended by changing the zoning designations of certain areas of land within an area bounded by Delaware River, the Tacony Bridge, Elbridge Street, New State Road and Magee Avenue from the existing zoning designations indicated on Map "A" set forth below to the zoning designations indicated on Map "B" set forth below.

SECTION 2. This Ordinance shall become effective immediately.

BILL NO. 060625, as amended continued

## MAP A EXISTING ZONING



BILL NO. 060625, as amended continued

## MAP B PROPOSED ZONING



| BILL NO. 060625, as amended continued |  |  |  |
|---------------------------------------|--|--|--|
|                                       |  |  |  |
|                                       |  |  |  |
|                                       |  |  |  |
|                                       |  |  |  |
|                                       |  |  |  |
|                                       |  |  |  |
|                                       |  |  |  |
|                                       |  |  |  |
|                                       |  |  |  |
|                                       |  |  |  |
|                                       |  |  |  |
|                                       |  |  |  |
|