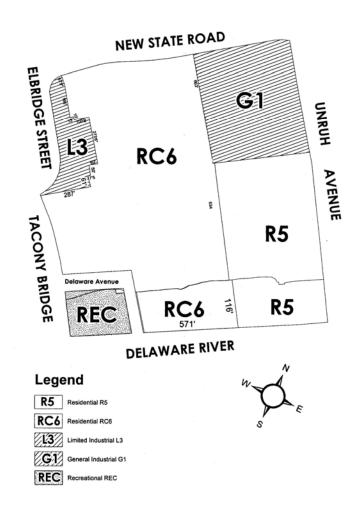

## MAP B PROPOSED ZONING

| BILL NO. 060625, as amended continued |  |  |  |
|---------------------------------------|--|--|--|
|                                       |  |  |  |
|                                       |  |  |  |
|                                       |  |  |  |
|                                       |  |  |  |
|                                       |  |  |  |
|                                       |  |  |  |
|                                       |  |  |  |
|                                       |  |  |  |
|                                       |  |  |  |
|                                       |  |  |  |
|                                       |  |  |  |
|                                       |  |  |  |
|                                       |  |  |  |
|                                       |  |  |  |
|                                       |  |  |  |
|                                       |  |  |  |
|                                       |  |  |  |
|                                       |  |  |  |
|                                       |  |  |  |
|                                       |  |  |  |