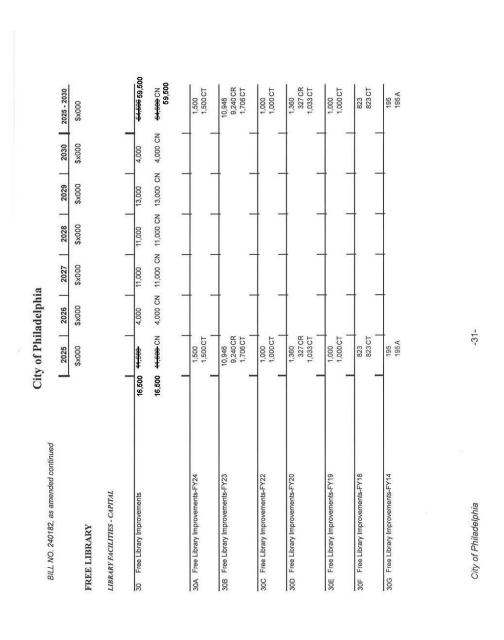

City of P. BILL NO. 240182, as amended continued

| Š  |                                     | ) <del></del> | 2025               | 2026      | 2027    | 2028    | 2029    | 2030    | 2025 - 2030                  |       |
|----|-------------------------------------|---------------|--------------------|-----------|---------|---------|---------|---------|------------------------------|-------|
|    |                                     | J             | \$x000             | \$×000    | \$x000  | \$x000  | \$x000  | \$×000  | \$x000                       |       |
|    | City Funds-Tax Supported            |               |                    |           |         |         |         |         |                              | T     |
| E) | Carried Forward Loans               | 587,332       | 587,322            |           |         |         |         |         | 587,332                      | ı     |
| CR | Operating Revenue                   | 532.656       | <del>502,050</del> | 7,250     | 7,250   | 7,250   | 7,250   | 7,250   | 906'899 <del>-986'865-</del> | 8,906 |
| S  | New Loans                           |               | 328,472            | 214,785   | 224,953 | 224,848 | 229,867 | 220,011 | 1,442,936                    |       |
| CA | Prefinanced Loans                   | 14.250        | -43,507            |           |         |         |         |         | <del>-18,597</del> -14,250   | 250   |
| A  | PICA Prefinanced Loans              |               | 299                |           |         |         |         |         | 292                          |       |
|    | City Funds-Self Sustaining          |               |                    |           |         |         |         |         |                              | 1     |
| TX | Self Sustaining Carry Forward Loans |               | 1,201,542          |           |         |         |         |         | 1,201,542                    | r     |
| XR | Self Sustaining Operating Revenue   |               | 146,945            | 61,642    | 86,376  | 102,049 | 116,412 | 117,000 | 630,424                      | ř     |
| X  | Self Sustaining New Loans           |               | 1,096,055          | 1,139,278 | 964,364 | 795,111 | 946,258 | 774,634 | 5,715,700                    |       |
|    | Other City Funds                    |               |                    |           |         |         |         |         |                              |       |
| 2  | Revolving Funds                     |               | 55,000             | 55,000    | 32,000  | 32,000  | 32,000  | 22,000  | 228,000                      |       |
|    | Other Than City Funds               |               |                    |           |         |         |         |         |                              |       |
| TT | Carried Forward Other Govt          |               | 36,459             |           |         |         |         |         | 36,459                       | 1     |
| TO | Other Governments Off Budget        |               | 173,353            | 76,193    | 155,942 | 117,716 | 222,743 | 196,376 | 942,323                      | 1     |
| TB | Other Governments/Agencies          |               | 1,600              | 100       | 100     | 100     | 100     | 100     | 2,100                        |       |
| ST | Carried Forward State               |               | 336,765            |           |         |         |         |         | 336,765                      | 1     |
| SO | State Off Budget                    |               | 265,936            | 333,479   | 335,353 | 296,147 | 267,912 | 220,715 | 1,719,542                    |       |
| SB | State                               | 72.754        | 74,994             | 68,354    | 66,354  | 57,104  | 56,854  | 52,254  | <del>372,824</del> -373,674  | 3,674 |
| PT | Carried Forward Private             |               | 139,017            |           |         |         |         |         | 139,017                      | 1     |
| PB | Private                             |               | 14,995             | 10,220    | 9,220   | 9,220   | 9,220   | 9,020   | 61,895                       |       |
| E  | Carried Forward Federal             |               | 672,295            |           |         |         |         |         | 672,295                      |       |
| FO | Federal Off Budget                  |               | 186,393            | 143,369   | 116,419 | 98,734  | 73,879  | 77,217  | 696,011                      | 100   |

| FOTAL - ALL FUNDS | -6,004,000 | 2,282,186 2 | 2,126,847 | 1,848,795 | 2,066,011 | 1,796,493 | 46,244,424 |  |
|-------------------|------------|-------------|-----------|-----------|-----------|-----------|------------|--|
|                   | 6,219,592  |             |           |           |           |           | 16,339,924 |  |