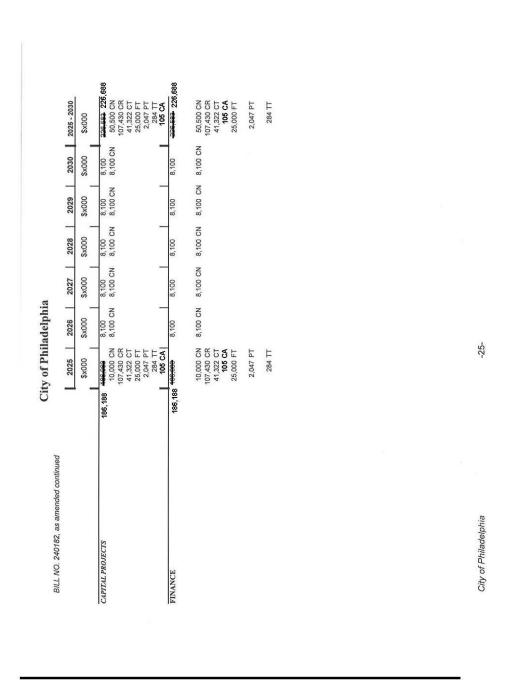

City of P. BILL NO. 240182, as amended continued

| Š  |                                     | ) <del></del> | 2025               | 2026      | 2027    | 2028    | 2029    | 2030    | 2025 - 2030                  |       |
|----|-------------------------------------|---------------|--------------------|-----------|---------|---------|---------|---------|------------------------------|-------|
|    |                                     | J             | \$x000             | \$×000    | \$x000  | \$x000  | \$x000  | \$×000  | \$x000                       |       |
|    | City Funds-Tax Supported            |               |                    |           |         |         |         |         |                              | T     |
| E) | Carried Forward Loans               | 587,332       | 587,322            |           |         |         |         |         | 587,332                      | ı     |
| CR | Operating Revenue                   | 532.656       | <del>502,050</del> | 7,250     | 7,250   | 7,250   | 7,250   | 7,250   | 906'899 <del>-986'865-</del> | 8,906 |
| S  | New Loans                           |               | 328,472            | 214,785   | 224,953 | 224,848 | 229,867 | 220,011 | 1,442,936                    |       |
| CA | Prefinanced Loans                   | 14.250        | -43,507            |           |         |         |         |         | <del>-18,597</del> -14,250   | 250   |
| A  | PICA Prefinanced Loans              |               | 299                |           |         |         |         |         | 292                          |       |
|    | City Funds-Self Sustaining          |               |                    |           |         |         |         |         |                              | 1     |
| TX | Self Sustaining Carry Forward Loans |               | 1,201,542          |           |         |         |         |         | 1,201,542                    | r     |
| XR | Self Sustaining Operating Revenue   |               | 146,945            | 61,642    | 86,376  | 102,049 | 116,412 | 117,000 | 630,424                      | ř     |
| X  | Self Sustaining New Loans           |               | 1,096,055          | 1,139,278 | 964,364 | 795,111 | 946,258 | 774,634 | 5,715,700                    |       |
|    | Other City Funds                    |               |                    |           |         |         |         |         |                              |       |
| 2  | Revolving Funds                     |               | 55,000             | 55,000    | 32,000  | 32,000  | 32,000  | 22,000  | 228,000                      |       |
|    | Other Than City Funds               |               |                    |           |         |         |         |         |                              |       |
| TT | Carried Forward Other Govt          |               | 36,459             |           |         |         |         |         | 36,459                       | 1     |
| TO | Other Governments Off Budget        |               | 173,353            | 76,193    | 155,942 | 117,716 | 222,743 | 196,376 | 942,323                      | 1     |
| TB | Other Governments/Agencies          |               | 1,600              | 100       | 100     | 100     | 100     | 100     | 2,100                        |       |
| ST | Carried Forward State               |               | 336,765            |           |         |         |         |         | 336,765                      | 1     |
| SO | State Off Budget                    |               | 265,936            | 333,479   | 335,353 | 296,147 | 267,912 | 220,715 | 1,719,542                    |       |
| SB | State                               | 72.754        | 74,994             | 68,354    | 66,354  | 57,104  | 56,854  | 52,254  | <del>372,824</del> -373,674  | 3,674 |
| PT | Carried Forward Private             |               | 139,017            |           |         |         |         |         | 139,017                      | 1     |
| PB | Private                             |               | 14,995             | 10,220    | 9,220   | 9,220   | 9,220   | 9,020   | 61,895                       |       |
| E  | Carried Forward Federal             |               | 672,295            |           |         |         |         |         | 672,295                      |       |
| FO | Federal Off Budget                  |               | 186,393            | 143,369   | 116,419 | 98,734  | 73,879  | 77,217  | 696,011                      | 100   |

| FOTAL - ALL FUNDS | -6,004,000 | 2,282,186 2 | 2,126,847 | 1,848,795 | 2,066,011 | 1,796,493 | 46,244,424 |  |
|-------------------|------------|-------------|-----------|-----------|-----------|-----------|------------|--|
|                   | 6,219,592  |             |           |           |           |           | 16,339,924 |  |