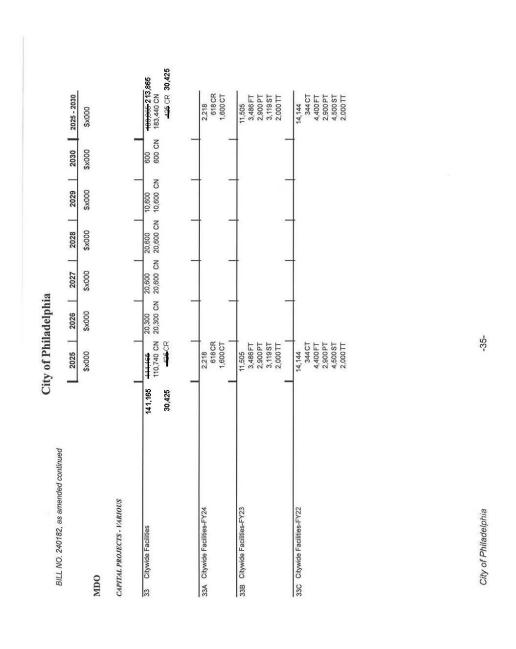

0   | 9,220   | 9,220   | 9,020   | 61,895                       |       |
| E  | Carried Forward Federal             |               | 672,295            |           |         |         |         |         | 672,295                      |       |
| FO | Federal Off Budget                  |               | 186,393            | 143,369   | 116,419 | 98,734  | 73,879  | 77,217  | 696,011                      | 100   |

| FOTAL - ALL FUNDS | -6,004,000 | 2,282,186 2 | 2,126,847 | 1,848,795 | 2,066,011 | 1,796,493 | 46,244,424 |  |
|-------------------|------------|-------------|-----------|-----------|-----------|-----------|------------|--|
|                   | 6,219,592  |             |           |           |           |           | 16,339,924 |  |



-13-

City of Philadelphia