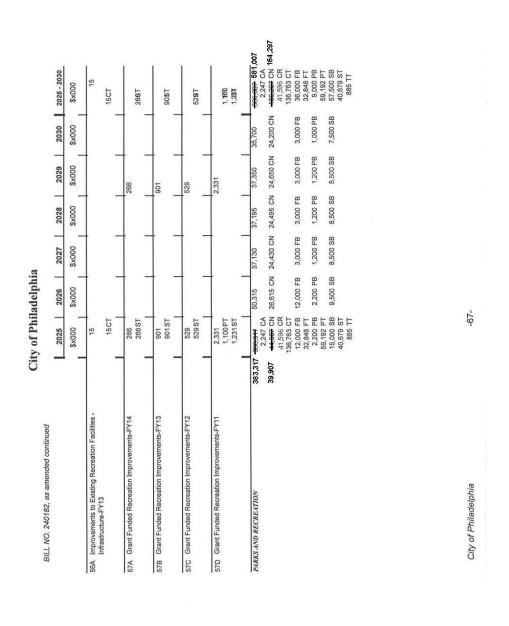

City of P. BILL NO. 240182, as amended continued

| Š  |                                     | ) <del></del> | 2025               | 2026      | 2027    | 2028    | 2029    | 2030    | 2025 - 2030                  |       |
|----|-------------------------------------|---------------|--------------------|-----------|---------|---------|---------|---------|------------------------------|-------|
|    |                                     | J             | \$x000             | \$×000    | \$x000  | \$x000  | \$x000  | \$×000  | \$x000                       |       |
|    | City Funds-Tax Supported            |               |                    |           |         |         |         |         |                              | T     |
| E) | Carried Forward Loans               | 587,332       | 587,322            |           |         |         |         |         | 587,332                      | ı     |
| CR | Operating Revenue                   | 532.656       | <del>502,050</del> | 7,250     | 7,250   | 7,250   | 7,250   | 7,250   | 906'899 <del>-986'865-</del> | 8,906 |
| S  | New Loans                           |               | 328,472            | 214,785   | 224,953 | 224,848 | 229,867 | 220,011 | 1,442,936                    |       |
| CA | Prefinanced Loans                   | 14.250        | -43,507            |           |         |         |         |         | <del>-18,597</del> -14,250   | 250   |
| A  | PICA Prefinanced Loans              |               | 299                |           |         |         |         |         | 292                          |       |
|    | City Funds-Self Sustaining          |               |                    |           |         |         |         |         |                              | 1     |
| TX | Self Sustaining Carry Forward Loans |               | 1,201,542          |           |         |         |         |         | 1,201,542                    | r     |
| XR | Self Sustaining Operating Revenue   |               | 146,945            | 61,642    | 86,376  | 102,049 | 116,412 | 117,000 | 630,424                      | ř     |
| X  | Self Sustaining New Loans           |               | 1,096,055          | 1,139,278 | 964,364 | 795,111 | 946,258 | 774,634 | 5,715,700                    |       |
|    | Other City Funds                    |               |                    |           |         |         |         |         |                              |       |
| 2  | Revolving Funds                     |               | 55,000             | 55,000    | 32,000  | 32,000  | 32,000  | 22,000  | 228,000                      |       |
|    | Other Than City Funds               |               |                    |           |         |         |         |         |                              |       |
| TT | Carried Forward Other Govt          |               | 36,459             |           |         |         |         |         | 36,459                       | 1     |
| TO | Other Governments Off Budget        |               | 173,353            | 76,193    | 155,942 | 117,716 | 222,743 | 196,376 | 942,323                      | 1     |
| TB | Other Governments/Agencies          |               | 1,600              | 100       | 100     | 100     | 100     | 100     | 2,100                        |       |
| ST | Carried Forward State               |               | 336,765            |           |         |         |         |         | 336,765                      | 1     |
| SO | State Off Budget                    |               | 265,936            | 333,479   | 335,353 | 296,147 | 267,912 | 220,715 | 1,719,542                    |       |
| SB | State                               | 72.754        | 74,994             | 68,354    | 66,354  | 57,104  | 56,854  | 52,254  | <del>372,824</del> -373,674  | 3,674 |
| PT | Carried Forward Private             |               | 139,017            |           |         |         |         |         | 139,017                      | 1     |
| PB | Private                             |               | 14,995             | 10,220    | 9,220   | 9,220   | 9,220   | 9,020   | 61,895                       |       |
| E  | Carried Forward Federal             |               | 672,295            |           |         |         |         |         | 672,295                      |       |
| FO | Federal Off Budget                  |               | 186,393            | 143,369   | 116,419 | 98,734  | 73,879  | 77,217  | 696,011                      | 100   |