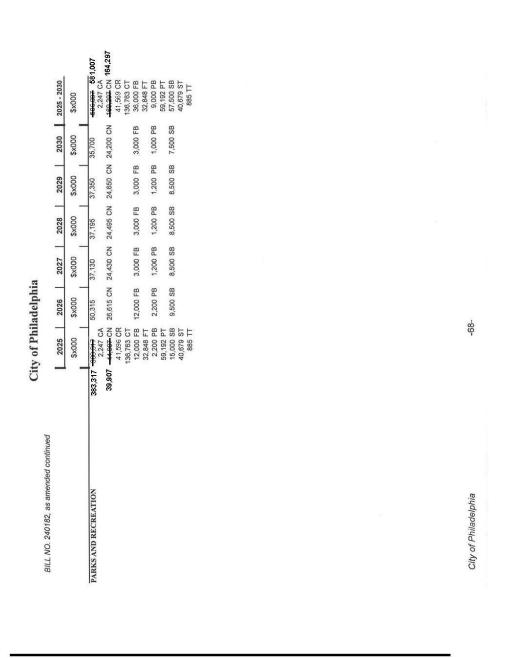

City of P. BILL NO. 240182, as amended continued

| Š  |                                     | ) <del></del> | 2025               | 2026      | 2027    | 2028    | 2029    | 2030    | 2025 - 2030                  |       |
|----|-------------------------------------|---------------|--------------------|-----------|---------|---------|---------|---------|------------------------------|-------|
|    |                                     | J             | \$x000             | \$×000    | \$x000  | \$x000  | \$x000  | \$×000  | \$x000                       |       |
|    | City Funds-Tax Supported            |               |                    |           |         |         |         |         |                              | T     |
| E) | Carried Forward Loans               | 587,332       | 587,322            |           |         |         |         |         | 587,332                      | ı     |
| CR | Operating Revenue                   | 532.656       | <del>502,050</del> | 7,250     | 7,250   | 7,250   | 7,250   | 7,250   | 906'899 <del>-986'865-</del> | 8,906 |
| S  | New Loans                           |               | 328,472            | 214,785   | 224,953 | 224,848 | 229,867 | 220,011 | 1,442,936                    |       |
| CA | Prefinanced Loans                   | 14.250        | -43,507            |           |         |         |         |         | <del>-18,597</del> -14,250   | 250   |
| A  | PICA Prefinanced Loans              |               | 299                |           |         |         |         |         | 292                          |       |
|    | City Funds-Self Sustaining          |               |                    |           |         |         |         |         |                              | 1     |
| TX | Self Sustaining Carry Forward Loans |               | 1,201,542          |           |         |         |         |         | 1,201,542                    | r     |
| XR | Self Sustaining Operating Revenue   |               | 146,945            | 61,642    | 86,376  | 102,049 | 116,412 | 117,000 | 630,424                      | ř     |
| X  | Self Sustaining New Loans           |               | 1,096,055          | 1,139,278 | 964,364 | 795,111 | 946,258 | 774,634 | 5,715,700                    |       |
|    | Other City Funds                    |               |                    |           |         |         |         |         |                              |       |
| 2  | Revolving Funds                     |               | 55,000             | 55,000    | 32,000  | 32,000  | 32,000  | 22,000  | 228,000                      |       |
|    | Other Than City Funds               |               |                    |           |         |         |         |         |                              |       |
| TT | Carried Forward Other Govt          |               | 36,459             |           |         |         |         |         | 36,459                       | 1     |
| TO | Other Governments Off Budget        |               | 173,353            | 76,193    | 155,942 | 117,716 | 222,743 | 196,376 | 942,323                      | 1     |
| TB | Other Governments/Agencies          |               | 1,600              | 100       | 100     | 100     | 100     | 100     | 2,100                        |       |
| ST | Carried Forward State               |               | 336,765            |           |         |         |         |         | 336,765                      | 1     |
| SO | State Off Budget                    |               | 265,936            | 333,479   | 335,353 | 296,147 | 267,912 | 220,715 | 1,719,542                    |       |
| SB | State                               | 72.754        | 74,994             | 68,354    | 66,354  | 57,104  | 56,854  | 52,254  | <del>372,824</del> -373,674  | 3,674 |
| PT | Carried Forward Private             |               | 139,017            |           |         |         |         |         | 139,017                      | 1     |
| PB | Private                             |               | 14,995             | 10,220    | 9,220   | 9,220   | 9,220   | 9,020   | 61,895                       |       |
| E  | Carried Forward Federal             |               | 672,295            |           |         |         |         |         | 672,295                      |       |
| FO | Federal Off Budget                  |               | 186,393            | 143,369   | 116,419 | 98,734  | 73,879  | 77,217  | 696,011                      | 100   |