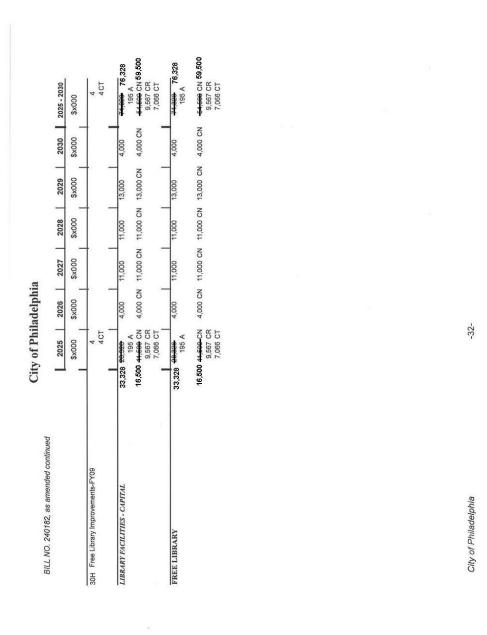

220   | 9,220   | 9,220   | 9,020   | 61,895                       |       |
| E  | Carried Forward Federal             |               | 672,295            |           |         |         |         |         | 672,295                      |       |
| FO | Federal Off Budget                  |               | 186,393            | 143,369   | 116,419 | 98,734  | 73,879  | 77,217  | 696,011                      | 100   |

| FOTAL - ALL FUNDS | -6,004,000 | 2,282,186 2 | 2,126,847 | 1,848,795 | 2,066,011 | 1,796,493 | 46,244,424 |  |
|-------------------|------------|-------------|-----------|-----------|-----------|-----------|------------|--|
|                   | 6,219,592  |             |           |           |           |           | 16,339,924 |  |



-13-

City of Philadelphia