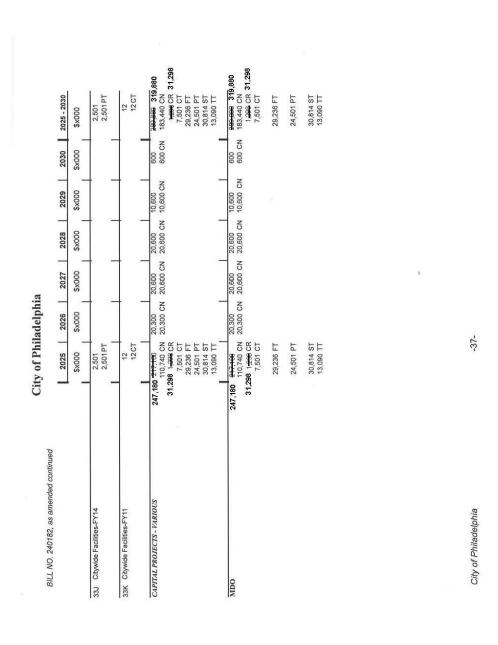

| 9,220   | 9,220   | 9,020   | 61,895                       |       |
| E  | Carried Forward Federal             |               | 672,295            |           |         |         |         |         | 672,295                      |       |
| FO | Federal Off Budget                  |               | 186,393            | 143,369   | 116,419 | 98,734  | 73,879  | 77,217  | 696,011                      | 100   |

| FOTAL - ALL FUNDS | -6,004,000 | 2,282,186 2 | 2,126,847 | 1,848,795 | 2,066,011 | 1,796,493 | 46,244,424 |  |
|-------------------|------------|-------------|-----------|-----------|-----------|-----------|------------|--|
|                   | 6,219,592  |             |           |           |           |           | 16,339,924 |  |



-13-

City of Philadelphia