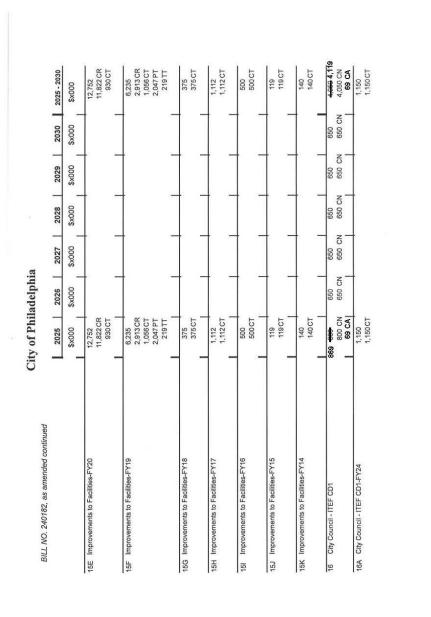

City of P. BILL NO. 240182, as amended continued

| Š  |                                     | ) <del></del> | 2025               | 2026      | 2027    | 2028    | 2029    | 2030    | 2025 - 2030                  |       |
|----|-------------------------------------|---------------|--------------------|-----------|---------|---------|---------|---------|------------------------------|-------|
|    |                                     | J             | \$x000             | \$×000    | \$x000  | \$x000  | \$x000  | \$×000  | \$x000                       |       |
|    | City Funds-Tax Supported            |               |                    |           |         |         |         |         |                              | T     |
| E) | Carried Forward Loans               | 587,332       | 587,322            |           |         |         |         |         | 587,332                      | ı     |
| CR | Operating Revenue                   | 532.656       | <del>502,050</del> | 7,250     | 7,250   | 7,250   | 7,250   | 7,250   | 906'899 <del>-986'865-</del> | 8,906 |
| S  | New Loans                           |               | 328,472            | 214,785   | 224,953 | 224,848 | 229,867 | 220,011 | 1,442,936                    |       |
| CA | Prefinanced Loans                   | 14.250        | -43,507            |           |         |         |         |         | <del>-18,597</del> -14,250   | 250   |
| A  | PICA Prefinanced Loans              |               | 299                |           |         |         |         |         | 292                          |       |
|    | City Funds-Self Sustaining          |               |                    |           |         |         |         |         |                              | 1     |
| TX | Self Sustaining Carry Forward Loans |               | 1,201,542          |           |         |         |         |         | 1,201,542                    | r     |
| XR | Self Sustaining Operating Revenue   |               | 146,945            | 61,642    | 86,376  | 102,049 | 116,412 | 117,000 | 630,424                      | ř     |
| X  | Self Sustaining New Loans           |               | 1,096,055          | 1,139,278 | 964,364 | 795,111 | 946,258 | 774,634 | 5,715,700                    |       |
|    | Other City Funds                    |               |                    |           |         |         |         |         |                              |       |
| 2  | Revolving Funds                     |               | 55,000             | 55,000    | 32,000  | 32,000  | 32,000  | 22,000  | 228,000                      |       |
|    | Other Than City Funds               |               |                    |           |         |         |         |         |                              |       |
| TT | Carried Forward Other Govt          |               | 36,459             |           |         |         |         |         | 36,459                       | 1     |
| TO | Other Governments Off Budget        |               | 173,353            | 76,193    | 155,942 | 117,716 | 222,743 | 196,376 | 942,323                      | 1     |
| TB | Other Governments/Agencies          |               | 1,600              | 100       | 100     | 100     | 100     | 100     | 2,100                        |       |
| ST | Carried Forward State               |               | 336,765            |           |         |         |         |         | 336,765                      | 1     |
| SO | State Off Budget                    |               | 265,936            | 333,479   | 335,353 | 296,147 | 267,912 | 220,715 | 1,719,542                    |       |
| SB | State                               | 72.754        | 74,994             | 68,354    | 66,354  | 57,104  | 56,854  | 52,254  | <del>372,824</del> -373,674  | 3,674 |
| PT | Carried Forward Private             |               | 139,017            |           |         |         |         |         | 139,017                      | 1     |
| PB | Private                             |               | 14,995             | 10,220    | 9,220   | 9,220   | 9,220   | 9,020   | 61,895                       |       |
| E  | Carried Forward Federal             |               | 672,295            |           |         |         |         |         | 672,295                      |       |
| FO | Federal Off Budget                  |               | 186,393            | 143,369   | 116,419 | 98,734  | 73,879  | 77,217  | 696,011                      | 100   |

| FOTAL - ALL FUNDS | -6,004,000 | 2,282,186 2 | 2,126,847 | 1,848,795 | 2,066,011 | 1,796,493 | 46,244,424 |  |
|-------------------|------------|-------------|-----------|-----------|-----------|-----------|------------|--|
|                   | 6,219,592  |             |           |           |           |           | 16,339,924 |  |