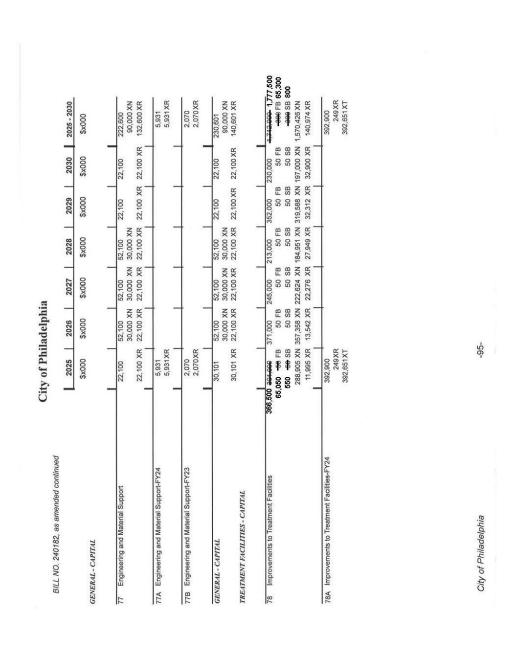

City of P. BILL NO. 240182, as amended continued

| Š  |                                     | ) <del></del> | 2025               | 2026      | 2027    | 2028    | 2029    | 2030    | 2025 - 2030                  |       |
|----|-------------------------------------|---------------|--------------------|-----------|---------|---------|---------|---------|------------------------------|-------|
|    |                                     | J             | \$x000             | \$×000    | \$x000  | \$x000  | \$x000  | \$×000  | \$x000                       |       |
|    | City Funds-Tax Supported            |               |                    |           |         |         |         |         |                              | T     |
| E) | Carried Forward Loans               | 587,332       | 587,322            |           |         |         |         |         | 587,332                      | ı     |
| CR | Operating Revenue                   | 532.656       | <del>502,050</del> | 7,250     | 7,250   | 7,250   | 7,250   | 7,250   | 906'899 <del>-986'865-</del> | 8,906 |
| S  | New Loans                           |               | 328,472            | 214,785   | 224,953 | 224,848 | 229,867 | 220,011 | 1,442,936                    |       |
| CA | Prefinanced Loans                   | 14.250        | -43,507            |           |         |         |         |         | <del>-18,597</del> -14,250   | 250   |
| A  | PICA Prefinanced Loans              |               | 299                |           |         |         |         |         | 292                          |       |
|    | City Funds-Self Sustaining          |               |                    |           |         |         |         |         |                              | 1     |
| TX | Self Sustaining Carry Forward Loans |               | 1,201,542          |           |         |         |         |         | 1,201,542                    | r     |
| XR | Self Sustaining Operating Revenue   |               | 146,945            | 61,642    | 86,376  | 102,049 | 116,412 | 117,000 | 630,424                      | ř     |
| X  | Self Sustaining New Loans           |               | 1,096,055          | 1,139,278 | 964,364 | 795,111 | 946,258 | 774,634 | 5,715,700                    |       |
|    | Other City Funds                    |               |                    |           |         |         |         |         |                              |       |
| 2  | Revolving Funds                     |               | 55,000             | 55,000    | 32,000  | 32,000  | 32,000  | 22,000  | 228,000                      |       |
|    | Other Than City Funds               |               |                    |           |         |         |         |         |                              |       |
| TT | Carried Forward Other Govt          |               | 36,459             |           |         |         |         |         | 36,459                       | 1     |
| TO | Other Governments Off Budget        |               | 173,353            | 76,193    | 155,942 | 117,716 | 222,743 | 196,376 | 942,323                      | 1     |
| TB | Other Governments/Agencies          |               | 1,600              | 100       | 100     | 100     | 100     | 100     | 2,100                        |       |
| ST | Carried Forward State               |               | 336,765            |           |         |         |         |         | 336,765                      | 1     |
| SO | State Off Budget                    |               | 265,936            | 333,479   | 335,353 | 296,147 | 267,912 | 220,715 | 1,719,542                    |       |
| SB | State                               | 72.754        | 74,994             | 68,354    | 66,354  | 57,104  | 56,854  | 52,254  | <del>372,824</del> -373,674  | 3,674 |
| PT | Carried Forward Private             |               | 139,017            |           |         |         |         |         | 139,017                      | 1     |
| PB | Private                             |               | 14,995             | 10,220    | 9,220   | 9,220   | 9,220   | 9,020   | 61,895                       |       |
| E  | Carried Forward Federal             |               | 672,295            |           |         |         |         |         | 672,295                      |       |
| FO | Federal Off Budget                  |               | 186,393            | 143,369   | 116,419 | 98,734  | 73,879  | 77,217  | 696,011                      | 100   |