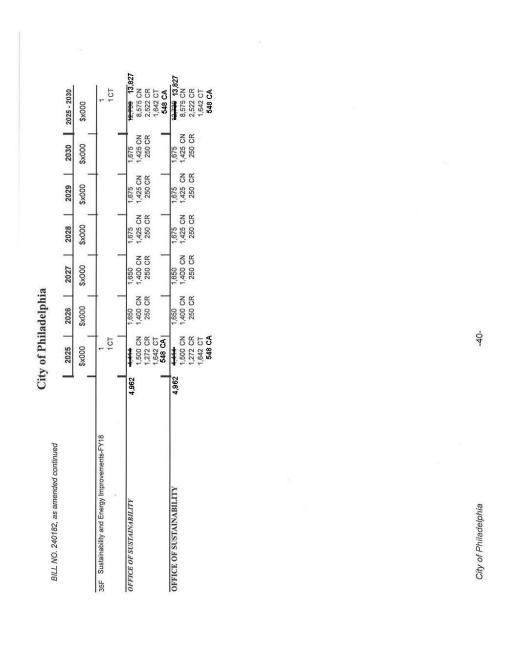

City of P. BILL NO. 240182, as amended continued

| Š  |                                     | ) <del></del> | 2025               | 2026      | 2027    | 2028    | 2029    | 2030    | 2025 - 2030                  |       |
|----|-------------------------------------|---------------|--------------------|-----------|---------|---------|---------|---------|------------------------------|-------|
|    |                                     | J             | \$x000             | \$×000    | \$x000  | \$x000  | \$x000  | \$×000  | \$x000                       |       |
|    | City Funds-Tax Supported            |               |                    |           |         |         |         |         |                              | T     |
| E) | Carried Forward Loans               | 587,332       | 587,322            |           |         |         |         |         | 587,332                      | ı     |
| CR | Operating Revenue                   | 532.656       | <del>502,050</del> | 7,250     | 7,250   | 7,250   | 7,250   | 7,250   | 906'899 <del>-986'865-</del> | 8,906 |
| S  | New Loans                           |               | 328,472            | 214,785   | 224,953 | 224,848 | 229,867 | 220,011 | 1,442,936                    |       |
| CA | Prefinanced Loans                   | 14.250        | -43,507            |           |         |         |         |         | <del>-18,597</del> -14,250   | 250   |
| A  | PICA Prefinanced Loans              |               | 299                |           |         |         |         |         | 292                          |       |
|    | City Funds-Self Sustaining          |               |                    |           |         |         |         |         |                              | 1     |
| TX | Self Sustaining Carry Forward Loans |               | 1,201,542          |           |         |         |         |         | 1,201,542                    | r     |
| XR | Self Sustaining Operating Revenue   |               | 146,945            | 61,642    | 86,376  | 102,049 | 116,412 | 117,000 | 630,424                      | ř     |
| X  | Self Sustaining New Loans           |               | 1,096,055          | 1,139,278 | 964,364 | 795,111 | 946,258 | 774,634 | 5,715,700                    |       |
|    | Other City Funds                    |               |                    |           |         |         |         |         |                              |       |
| 2  | Revolving Funds                     |               | 55,000             | 55,000    | 32,000  | 32,000  | 32,000  | 22,000  | 228,000                      |       |
|    | Other Than City Funds               |               |                    |           |         |         |         |         |                              |       |
| TT | Carried Forward Other Govt          |               | 36,459             |           |         |         |         |         | 36,459                       | 1     |
| TO | Other Governments Off Budget        |               | 173,353            | 76,193    | 155,942 | 117,716 | 222,743 | 196,376 | 942,323                      | 1     |
| TB | Other Governments/Agencies          |               | 1,600              | 100       | 100     | 100     | 100     | 100     | 2,100                        |       |
| ST | Carried Forward State               |               | 336,765            |           |         |         |         |         | 336,765                      | 1     |
| SO | State Off Budget                    |               | 265,936            | 333,479   | 335,353 | 296,147 | 267,912 | 220,715 | 1,719,542                    |       |
| SB | State                               | 72.754        | 74,994             | 68,354    | 66,354  | 57,104  | 56,854  | 52,254  | <del>372,824</del> -373,674  | 3,674 |
| PT | Carried Forward Private             |               | 139,017            |           |         |         |         |         | 139,017                      | 1     |
| PB | Private                             |               | 14,995             | 10,220    | 9,220   | 9,220   | 9,220   | 9,020   | 61,895                       |       |
| E  | Carried Forward Federal             |               | 672,295            |           |         |         |         |         | 672,295                      |       |
| FO | Federal Off Budget                  |               | 186,393            | 143,369   | 116,419 | 98,734  | 73,879  | 77,217  | 696,011                      | 100   |