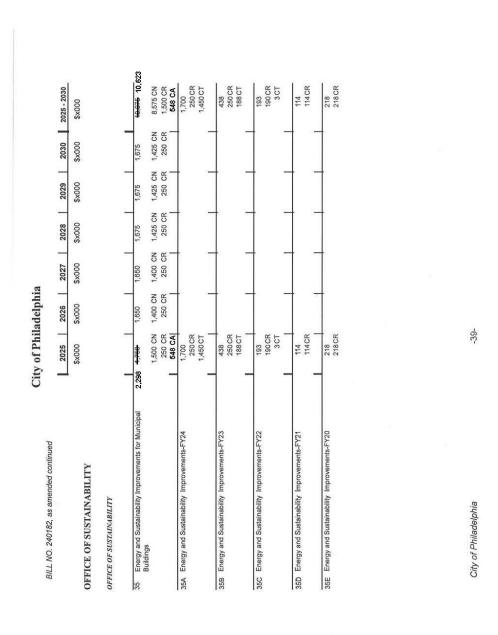

| 9,220   | 9,220   | 9,020   | 61,895                       |       |
| E  | Carried Forward Federal             |               | 672,295            |           |         |         |         |         | 672,295                      |       |
| FO | Federal Off Budget                  |               | 186,393            | 143,369   | 116,419 | 98,734  | 73,879  | 77,217  | 696,011                      | 100   |

| FOTAL - ALL FUNDS | -6,004,000 | 2,282,186 2 | 2,126,847 | 1,848,795 | 2,066,011 | 1,796,493 | 46,244,424 |  |
|-------------------|------------|-------------|-----------|-----------|-----------|-----------|------------|--|
|                   | 6,219,592  |             |           |           |           |           | 16,339,924 |  |



-13-

City of Philadelphia