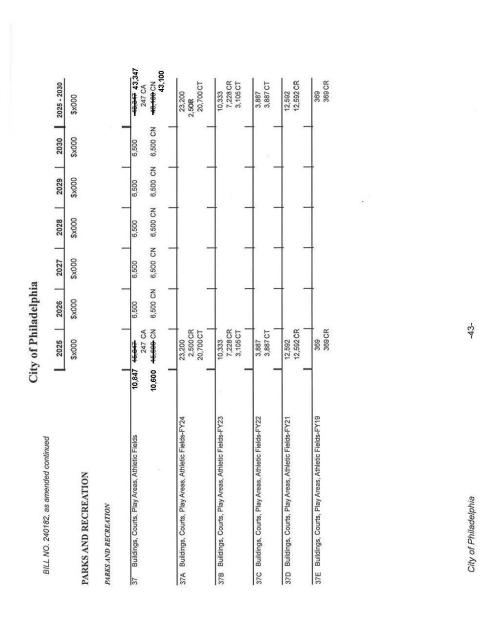

City of P. BILL NO. 240182, as amended continued

| Š  |                                     | ) <del></del> | 2025               | 2026      | 2027    | 2028    | 2029    | 2030    | 2025 - 2030                  |       |
|----|-------------------------------------|---------------|--------------------|-----------|---------|---------|---------|---------|------------------------------|-------|
|    |                                     | J             | \$x000             | \$×000    | \$x000  | \$x000  | \$x000  | \$×000  | \$x000                       |       |
|    | City Funds-Tax Supported            |               |                    |           |         |         |         |         |                              | T     |
| E) | Carried Forward Loans               | 587,332       | 587,322            |           |         |         |         |         | 587,332                      | ı     |
| CR | Operating Revenue                   | 532.656       | <del>502,050</del> | 7,250     | 7,250   | 7,250   | 7,250   | 7,250   | 906'899 <del>-986'865-</del> | 8,906 |
| S  | New Loans                           |               | 328,472            | 214,785   | 224,953 | 224,848 | 229,867 | 220,011 | 1,442,936                    |       |
| CA | Prefinanced Loans                   | 14.250        | -43,507            |           |         |         |         |         | <del>-18,597</del> -14,250   | 250   |
| A  | PICA Prefinanced Loans              |               | 299                |           |         |         |         |         | 292                          |       |
|    | City Funds-Self Sustaining          |               |                    |           |         |         |         |         |                              | 1     |
| TX | Self Sustaining Carry Forward Loans |               | 1,201,542          |           |         |         |         |         | 1,201,542                    | r     |
| XR | Self Sustaining Operating Revenue   |               | 146,945            | 61,642    | 86,376  | 102,049 | 116,412 | 117,000 | 630,424                      | ř     |
| X  | Self Sustaining New Loans           |               | 1,096,055          | 1,139,278 | 964,364 | 795,111 | 946,258 | 774,634 | 5,715,700                    |       |
|    | Other City Funds                    |               |                    |           |         |         |         |         |                              |       |
| 2  | Revolving Funds                     |               | 55,000             | 55,000    | 32,000  | 32,000  | 32,000  | 22,000  | 228,000                      |       |
|    | Other Than City Funds               |               |                    |           |         |         |         |         |                              |       |
| TT | Carried Forward Other Govt          |               | 36,459             |           |         |         |         |         | 36,459                       | 1     |
| TO | Other Governments Off Budget        |               | 173,353            | 76,193    | 155,942 | 117,716 | 222,743 | 196,376 | 942,323                      | 1     |
| TB | Other Governments/Agencies          |               | 1,600              | 100       | 100     | 100     | 100     | 100     | 2,100                        |       |
| ST | Carried Forward State               |               | 336,765            |           |         |         |         |         | 336,765                      | 1     |
| SO | State Off Budget                    |               | 265,936            | 333,479   | 335,353 | 296,147 | 267,912 | 220,715 | 1,719,542                    |       |
| SB | State                               | 72.754        | 74,994             | 68,354    | 66,354  | 57,104  | 56,854  | 52,254  | <del>372,824</del> -373,674  | 3,674 |
| PT | Carried Forward Private             |               | 139,017            |           |         |         |         |         | 139,017                      | 1     |
| PB | Private                             |               | 14,995             | 10,220    | 9,220   | 9,220   | 9,220   | 9,020   | 61,895                       |       |
| E  | Carried Forward Federal             |               | 672,295            |           |         |         |         |         | 672,295                      |       |
| FO | Federal Off Budget                  |               | 186,393            | 143,369   | 116,419 | 98,734  | 73,879  | 77,217  | 696,011                      | 100   |