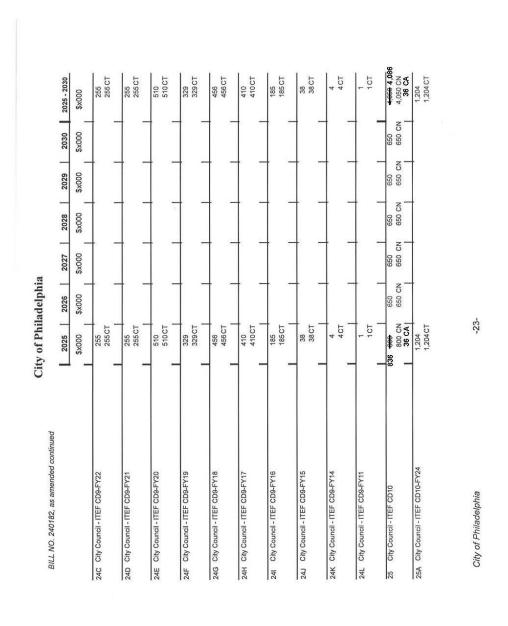

City of P. BILL NO. 240182, as amended continued

| Š  |                                     | ) <del></del> | 2025               | 2026      | 2027    | 2028    | 2029    | 2030    | 2025 - 2030                  |       |
|----|-------------------------------------|---------------|--------------------|-----------|---------|---------|---------|---------|------------------------------|-------|
|    |                                     | J             | \$x000             | \$×000    | \$x000  | \$x000  | \$x000  | \$×000  | \$x000                       |       |
|    | City Funds-Tax Supported            |               |                    |           |         |         |         |         |                              | T     |
| E) | Carried Forward Loans               | 587,332       | 587,322            |           |         |         |         |         | 587,332                      | ı     |
| CR | Operating Revenue                   | 532.656       | <del>502,050</del> | 7,250     | 7,250   | 7,250   | 7,250   | 7,250   | 906'899 <del>-986'865-</del> | 8,906 |
| S  | New Loans                           |               | 328,472            | 214,785   | 224,953 | 224,848 | 229,867 | 220,011 | 1,442,936                    |       |
| CA | Prefinanced Loans                   | 14.250        | -43,507            |           |         |         |         |         | <del>-18,597</del> -14,250   | 250   |
| A  | PICA Prefinanced Loans              |               | 299                |           |         |         |         |         | 292                          |       |
|    | City Funds-Self Sustaining          |               |                    |           |         |         |         |         |                              | 1     |
| TX | Self Sustaining Carry Forward Loans |               | 1,201,542          |           |         |         |         |         | 1,201,542                    | r     |
| XR | Self Sustaining Operating Revenue   |               | 146,945            | 61,642    | 86,376  | 102,049 | 116,412 | 117,000 | 630,424                      | ř     |
| X  | Self Sustaining New Loans           |               | 1,096,055          | 1,139,278 | 964,364 | 795,111 | 946,258 | 774,634 | 5,715,700                    |       |
|    | Other City Funds                    |               |                    |           |         |         |         |         |                              |       |
| 2  | Revolving Funds                     |               | 55,000             | 55,000    | 32,000  | 32,000  | 32,000  | 22,000  | 228,000                      |       |
|    | Other Than City Funds               |               |                    |           |         |         |         |         |                              |       |
| TT | Carried Forward Other Govt          |               | 36,459             |           |         |         |         |         | 36,459                       | 1     |
| TO | Other Governments Off Budget        |               | 173,353            | 76,193    | 155,942 | 117,716 | 222,743 | 196,376 | 942,323                      | 1     |
| TB | Other Governments/Agencies          |               | 1,600              | 100       | 100     | 100     | 100     | 100     | 2,100                        |       |
| ST | Carried Forward State               |               | 336,765            |           |         |         |         |         | 336,765                      | 1     |
| SO | State Off Budget                    |               | 265,936            | 333,479   | 335,353 | 296,147 | 267,912 | 220,715 | 1,719,542                    |       |
| SB | State                               | 72.754        | 74,994             | 68,354    | 66,354  | 57,104  | 56,854  | 52,254  | <del>372,824</del> -373,674  | 3,674 |
| PT | Carried Forward Private             |               | 139,017            |           |         |         |         |         | 139,017                      | 1     |
| PB | Private                             |               | 14,995             | 10,220    | 9,220   | 9,220   | 9,220   | 9,020   | 61,895                       |       |
| E  | Carried Forward Federal             |               | 672,295            |           |         |         |         |         | 672,295                      |       |
| FO | Federal Off Budget                  |               | 186,393            | 143,369   | 116,419 | 98,734  | 73,879  | 77,217  | 696,011                      | 100   |

| FOTAL - ALL FUNDS | -6,004,000 | 2,282,186 2 | 2,126,847 | 1,848,795 | 2,066,011 | 1,796,493 | 46,244,424 |  |
|-------------------|------------|-------------|-----------|-----------|-----------|-----------|------------|--|
|                   | 6,219,592  |             |           |           |           |           | 16,339,924 |  |