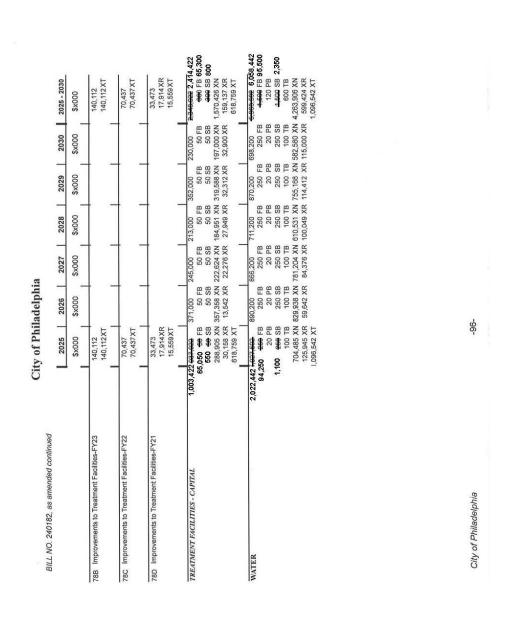

City of P. BILL NO. 240182, as amended continued

| Š  |                                     | ) <del></del> | 2025               | 2026      | 2027    | 2028    | 2029    | 2030    | 2025 - 2030                  |       |
|----|-------------------------------------|---------------|--------------------|-----------|---------|---------|---------|---------|------------------------------|-------|
|    |                                     | J             | \$x000             | \$×000    | \$x000  | \$x000  | \$x000  | \$×000  | \$x000                       |       |
|    | City Funds-Tax Supported            |               |                    |           |         |         |         |         |                              | T     |
| E) | Carried Forward Loans               | 587,332       | 587,322            |           |         |         |         |         | 587,332                      | ı     |
| CR | Operating Revenue                   | 532.656       | <del>502,050</del> | 7,250     | 7,250   | 7,250   | 7,250   | 7,250   | 906'899 <del>-986'865-</del> | 8,906 |
| S  | New Loans                           |               | 328,472            | 214,785   | 224,953 | 224,848 | 229,867 | 220,011 | 1,442,936                    |       |
| CA | Prefinanced Loans                   | 14.250        | -43,507            |           |         |         |         |         | <del>-18,597</del> -14,250   | 250   |
| A  | PICA Prefinanced Loans              |               | 299                |           |         |         |         |         | 292                          |       |
|    | City Funds-Self Sustaining          |               |                    |           |         |         |         |         |                              | 1     |
| TX | Self Sustaining Carry Forward Loans |               | 1,201,542          |           |         |         |         |         | 1,201,542                    | r     |
| XR | Self Sustaining Operating Revenue   |               | 146,945            | 61,642    | 86,376  | 102,049 | 116,412 | 117,000 | 630,424                      | ř     |
| X  | Self Sustaining New Loans           |               | 1,096,055          | 1,139,278 | 964,364 | 795,111 | 946,258 | 774,634 | 5,715,700                    |       |
|    | Other City Funds                    |               |                    |           |         |         |         |         |                              |       |
| 2  | Revolving Funds                     |               | 55,000             | 55,000    | 32,000  | 32,000  | 32,000  | 22,000  | 228,000                      |       |
|    | Other Than City Funds               |               |                    |           |         |         |         |         |                              |       |
| TT | Carried Forward Other Govt          |               | 36,459             |           |         |         |         |         | 36,459                       | 1     |
| TO | Other Governments Off Budget        |               | 173,353            | 76,193    | 155,942 | 117,716 | 222,743 | 196,376 | 942,323                      | 1     |
| TB | Other Governments/Agencies          |               | 1,600              | 100       | 100     | 100     | 100     | 100     | 2,100                        |       |
| ST | Carried Forward State               |               | 336,765            |           |         |         |         |         | 336,765                      | 1     |
| SO | State Off Budget                    |               | 265,936            | 333,479   | 335,353 | 296,147 | 267,912 | 220,715 | 1,719,542                    |       |
| SB | State                               | 72.754        | 74,994             | 68,354    | 66,354  | 57,104  | 56,854  | 52,254  | <del>372,824</del> -373,674  | 3,674 |
| PT | Carried Forward Private             |               | 139,017            |           |         |         |         |         | 139,017                      | 1     |
| PB | Private                             |               | 14,995             | 10,220    | 9,220   | 9,220   | 9,220   | 9,020   | 61,895                       |       |
| E  | Carried Forward Federal             |               | 672,295            |           |         |         |         |         | 672,295                      |       |
| FO | Federal Off Budget                  |               | 186,393            | 143,369   | 116,419 | 98,734  | 73,879  | 77,217  | 696,011                      | 100   |

| FOTAL - ALL FUNDS | -6,004,000 | 2,282,186 2 | 2,126,847 | 1,848,795 | 2,066,011 | 1,796,493 | 46,244,424 |  |
|-------------------|------------|-------------|-----------|-----------|-----------|-----------|------------|--|
|                   | 6,219,592  |             |           |           |           |           | 16,339,924 |  |