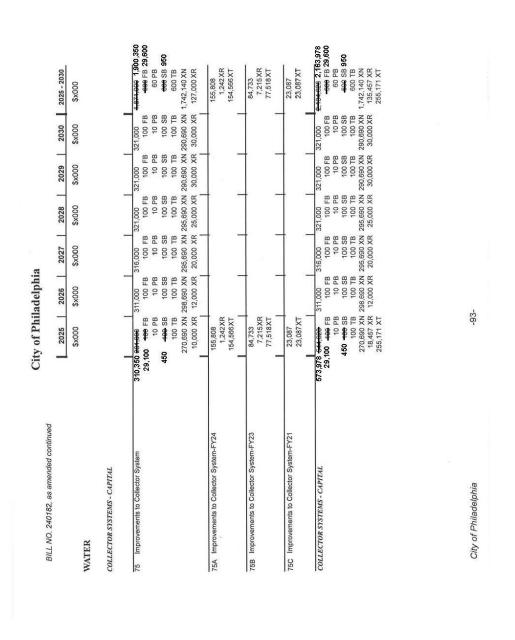

City of P. BILL NO. 240182, as amended continued

| Š  |                                     | ) <del></del> | 2025               | 2026      | 2027    | 2028    | 2029    | 2030    | 2025 - 2030                  |       |
|----|-------------------------------------|---------------|--------------------|-----------|---------|---------|---------|---------|------------------------------|-------|
|    |                                     | J             | \$x000             | \$×000    | \$x000  | \$x000  | \$x000  | \$×000  | \$x000                       |       |
|    | City Funds-Tax Supported            |               |                    |           |         |         |         |         |                              | T     |
| E) | Carried Forward Loans               | 587,332       | 587,322            |           |         |         |         |         | 587,332                      | ı     |
| CR | Operating Revenue                   | 532.656       | <del>502,050</del> | 7,250     | 7,250   | 7,250   | 7,250   | 7,250   | 906'899 <del>-986'865-</del> | 8,906 |
| S  | New Loans                           |               | 328,472            | 214,785   | 224,953 | 224,848 | 229,867 | 220,011 | 1,442,936                    |       |
| CA | Prefinanced Loans                   | 14.250        | -43,507            |           |         |         |         |         | <del>-18,597</del> -14,250   | 250   |
| A  | PICA Prefinanced Loans              |               | 299                |           |         |         |         |         | 292                          |       |
|    | City Funds-Self Sustaining          |               |                    |           |         |         |         |         |                              | 1     |
| TX | Self Sustaining Carry Forward Loans |               | 1,201,542          |           |         |         |         |         | 1,201,542                    | r     |
| XR | Self Sustaining Operating Revenue   |               | 146,945            | 61,642    | 86,376  | 102,049 | 116,412 | 117,000 | 630,424                      | ř     |
| X  | Self Sustaining New Loans           |               | 1,096,055          | 1,139,278 | 964,364 | 795,111 | 946,258 | 774,634 | 5,715,700                    |       |
|    | Other City Funds                    |               |                    |           |         |         |         |         |                              |       |
| 2  | Revolving Funds                     |               | 55,000             | 55,000    | 32,000  | 32,000  | 32,000  | 22,000  | 228,000                      |       |
|    | Other Than City Funds               |               |                    |           |         |         |         |         |                              |       |
| TT | Carried Forward Other Govt          |               | 36,459             |           |         |         |         |         | 36,459                       | 1     |
| TO | Other Governments Off Budget        |               | 173,353            | 76,193    | 155,942 | 117,716 | 222,743 | 196,376 | 942,323                      | 1     |
| TB | Other Governments/Agencies          |               | 1,600              | 100       | 100     | 100     | 100     | 100     | 2,100                        |       |
| ST | Carried Forward State               |               | 336,765            |           |         |         |         |         | 336,765                      | 1     |
| SO | State Off Budget                    |               | 265,936            | 333,479   | 335,353 | 296,147 | 267,912 | 220,715 | 1,719,542                    |       |
| SB | State                               | 72.754        | 74,994             | 68,354    | 66,354  | 57,104  | 56,854  | 52,254  | <del>372,824</del> -373,674  | 3,674 |
| PT | Carried Forward Private             |               | 139,017            |           |         |         |         |         | 139,017                      | 1     |
| PB | Private                             |               | 14,995             | 10,220    | 9,220   | 9,220   | 9,220   | 9,020   | 61,895                       |       |
| E  | Carried Forward Federal             |               | 672,295            |           |         |         |         |         | 672,295                      |       |
| FO | Federal Off Budget                  |               | 186,393            | 143,369   | 116,419 | 98,734  | 73,879  | 77,217  | 696,011                      | 100   |