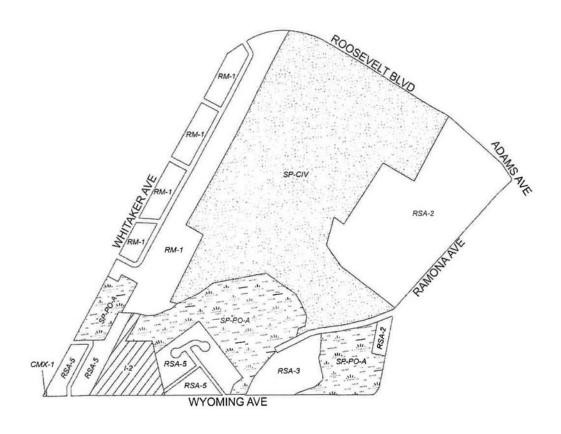

### Map B Proposed Zoning

#### **Zoning Districts**

- CMX-1, Commercial Mixed-Use
- I-2, Medium Industrial
- RSA-2/RSA-3/RSA-5, Residential Single-Family Attached, RM-1, Residential Mixed-Use
- SP-PO-A, Parks and Open Space
- SP-CIV, Civic, Educational, and Medical