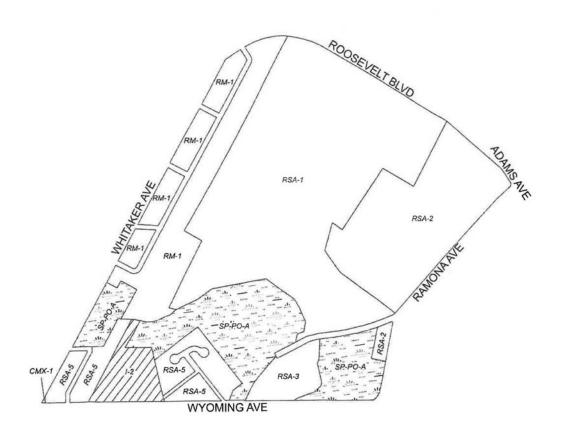

## **Map A Existing Zoning**

#### **Zoning Districts**

| CMX-1. | Commercial | Mixed-Use |
|--------|------------|-----------|
|--------|------------|-----------|

- // I-2, Medium Industrial
- RSA-1/RSA-2/RSA-3/RSA-5, Residential Single-Family Attached, RM-1, Residential Mixed-Use
- SP-PO-A, Parks and Open Space