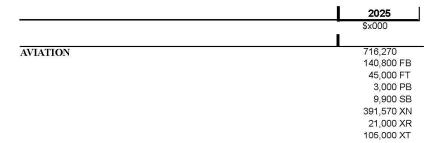

shown in the FY2025-2030 Capital Program ordinance.

|                                                          | 2025                          |
|----------------------------------------------------------|-------------------------------|
| ART MUSEUM                                               | \$x000                        |
| ART MUSEUM COMPLEX - CAPITAL                             | ı                             |
| 1 Philadelphia Museum of Art - Building Rehabilitation   | 2,000<br>2,000 CN             |
| 1A Philadelphia Museum of Art - Building Rehabilitation- | FY24 2,000<br>2,000 CT        |
| ART MUSEUM COMPLEX - CAPITAL                             | 4,000<br>2,000 CN<br>2,000 CT |
| ART MUSEUM                                               | 4,000<br>2,000 CN<br>2,000 CT |





|      |                                                          | 2025                                                               |
|------|----------------------------------------------------------|--------------------------------------------------------------------|
| COI  | MMERCE                                                   | \$x000                                                             |
| СОМ  | MERCIAL DEVELOPMENT                                      |                                                                    |
| 3    | Neighborhood Commercial Centers - Site Improvements      | 1,500<br>1,500 CN                                                  |
| 5A   | Neighborhood Commercial Centers - Site Improvements-FY24 | 1,000<br>1,000 CT