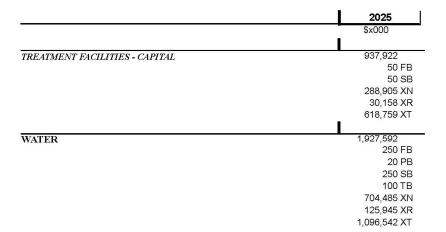

| 10,000 / 1              |



|                            |                                                                | 2025                                                                |
|----------------------------|----------------------------------------------------------------|---------------------------------------------------------------------|
| zoc                        | )                                                              | \$x000                                                              |
| PHIL.                      | ADELPHIA ZOO - CAPITAL                                         | Т                                                                   |
| 79                         | Philadelphia Zoo Facility and Infrastructure Improvements      | 9,000<br>2,000 CN<br>5,000 PB<br>2,000