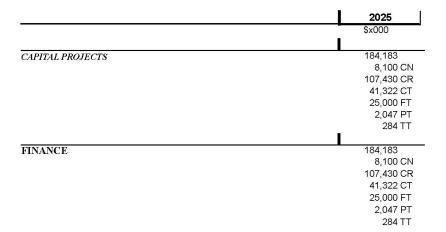

|       |                                 | 2025                                                |
|-------|---------------------------------|-----------------------------------------------------|
| FIN.  | ANCE                            | \$x000                                              |
| CAPI. | TAL PROJECTS                    | r                                                   |
| 15    | Improvements to Facilities      | 1,600<br>1,600 CN                                   |
| 15A   | Improvements to Facilities-FY24 | 21,500<br>20,500 CR<br>1,000 CT                     |
| 15B   | Improvements to Facilities-FY23 | 62,200<br>60,700 CR<br>1,500 CT                     |
| 15C   | Improvements to Facilities-FY22 | 30,155<br>3,995 CR<br>1,160 CT<br>25,000 FT         |
| 15D   | Improvements to Facilities-FY21 | 6,000<br>6,000 CR                                   |
| 15E   | Improvements to Facilities-FY20 | 12,752<br>11,822 CR<br>930 CT                       |
| 15F   | Improvements to Facilities-FY19 | 6,235<br>2,913 CR<br>1,056 CT<br>2,047 PT<br>219 TT |
| 15G   | Improvements to Facilities-FY18 | 375<br>375 CT                                       |
| 15H   | Improvements to Facilities-FY17 | 1,112<br>1,112 CT                                   |
| 151   | Improvements to Facilities-FY16 | 500<br>500 CT                                       |
| 15J   | Improvements to Facilities-FY15 | 119<br>119 CT                                       |
| 15K   | Improvements to Facilities-FY14 | 140<br>140 CT                                       |
| 16    | City Council - ITEF CD1         | 650<br>650 CN                                       |