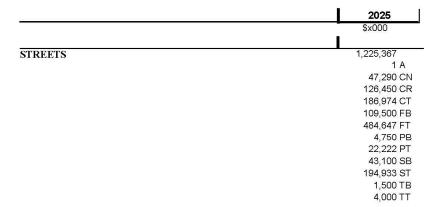

|
|                                           |
| 4 ST                                      |
| 1                                         |
| 1ST                                       |
| r:                                        |
|                                           |
| CN                                        |
| CR                                        |
| 3 CT                                      |
| FB                                        |
| 9 FT                                      |
|                                           |
| PB                                        |
|                                           |
| PB                                        |
| PB<br>PT                                  |
|                                           |



| <u> </u>                     | L                                                                     | 2025                            |
|------------------------------|-----------------------------------------------------------------------|---------------------------------|
| ΓRA                          | \$x000                                                                |                                 |
| TRAN                         | ISIT IMPROVEMENTS - SEPTA                                             |                                 |
| 71                           | SEPTA Bridge, Track, Signal, and Infrastructure Improvements          | 3,419<br>3,419 CN               |
| 71A                          | SEPTA Bridge, Track, Signal, and Infrastructure Improvements-FY24