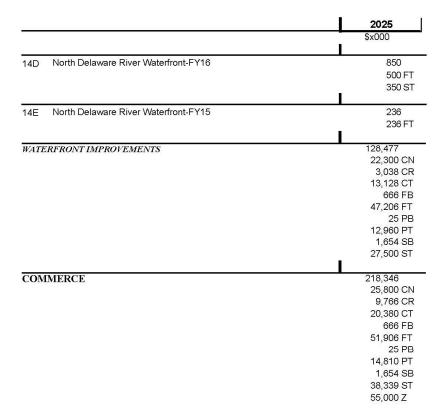

|      |                                                            | 2025          |
|------|------------------------------------------------------------|---------------|
|      |                                                            | \$x000        |
| Æ    | Industrial Districts-FY17                                  | 3,000         |
|      |                                                            | 800 FT        |
|      |                                                            | 2,200 ST      |
| 'F   | Industrial Districts-FY16                                  | 1,000         |
|      |                                                            | 1,000 ST      |
| 3    | Navy Yard Infrastructure Improvements                      | 1,500         |
|      |                                                            | 1,500 CN      |
| 8A   | Navy Yard Infrastructure Improvements-FY17                 | 8,200         |
|      |                                                            | 3,900 FT      |
|      |                                                            | 4,300 ST      |
| 10   | PIDC Landbank Improvements, Engineering and Administration | 15,000        |
|      |                                                            | 15,000 Z<br>■ |
| 1    | PIDC Landbank Acquisition & Improvements                   | 40,000        |
|      |                                                            | 40,000 Z      |
| NDU  | STRIAL DEVELOPMENT                                         | 71,700        |
|      |                                                            | 2,000 CN      |
|      |                                                            | 2,500 CT      |
|      |                                                            | 4,700 FT      |
|      |                                                            | 7,500 ST      |
|      |                                                            | 55,000 Z      |
| VATE | ERFRONT IMPROVEMENTS                                       | -             |
| 12   | Central Delaware River Waterfront                          | 19,800        |
|      |                                                            | 19,800 CN     |
| 12A  | Central Delaware River Waterfront-FY24                     | 8,500         |
|      |                                                            | 8,500 CT      |
| 12B  | Central Delaware River Waterfront-FY23                     | 1             |
|      |                                                            | 1 CT          |
| 2C   | Central Delaware River Waterfront-FY17                     | 5,110         |
|      |                                                            | 5,110 PT      |
| 2D   | Central Delaware River Waterfront-FY16                     | 25,000        |
|      |                                                            | 25,000 FT     |

|        |                                      | 2025      |
|--------|--------------------------------------|-----------|
|        |                                      | \$x000    |
| 13     | Schuylkill River Waterfront          | 4,145     |
|        |                                      | 1,800 CN  |
|        |                                      | 666 FB    |
|        |                                      | 25 PB     |
|        |                                      | 1,654 SB  |
| 13A    | Schuylkill River Waterfront-FY24     | 2,000     |
|        |                                      | 1,000 CT  |
|        |                                      | 1,000 ST  |
| 13B    | Schuylkill River Waterfront-FY23     | 4,000     |
|        |                                      | 3,000 CT  |
|        |                                      | 1,000 ST  |
| 13C    | Schuylkill River Waterfront-FY22     | 1,000     |
|        |                                      | 1,000 ST  |
| 13D    | Schuylkill River Waterfront-FY21     | 12,000    |
|        |                                      | 3,500 PT  |
|        |                                      | 8,500 ST  |
| 3E     | Schuylkill River Waterfront-FY20     | 18,038    |
|        |                                      | 3,038 CR  |
|        |                                      | 14,000 FT |
|        |                                      | 1,000 ST  |
| 13F    | Schuylkill River Waterfront-FY19     | 5,000     |
|        |                                      | 4,000 PT  |
|        |                                      | 1,000 ST  |
| 13G    | Schuylkill River Waterfront-FY17     | 16,550    |
|        |                                      | 4,500 FT  |
|        |                                      | 12,050 ST |
| 13H    | Schuylkill River Waterfront-FY16     | 1,500     |
|        |                                      | 500 FT    |
|        |                                      | 1,000 ST  |
| 14     | North Delaware River Waterfront      | 700       |
|        |                                      | 700 CN    |
| 14A    | North Delaware River Waterfront-FY24 | 500       |
|        |                                      | 500 CT    |
| 14B    | North Delaware River Waterfront-FY22 | 127       |
|        |                                      | 127 CT    |
| 14C    | North Delaware River Waterfront-FY17 | 3,420     |
| a 8127 |                                      | 2,470 FT  |
|        |                                      | 350 PT    |
|        |                                      | 600 ST    |