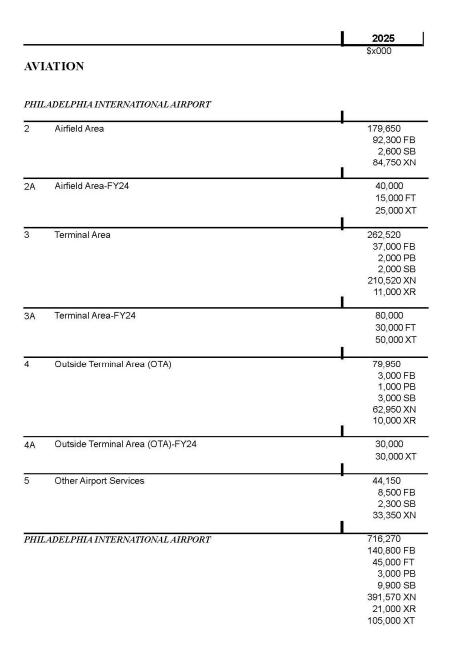

e shown in the FY2025-2030 Capital Program ordinance.

|                                                          | 2025                          |
|----------------------------------------------------------|-------------------------------|
| ART MUSEUM                                               | \$x000                        |
| ART MUSEUM COMPLEX - CAPITAL                             | ı                             |
| 1 Philadelphia Museum of Art - Building Rehabilitation   | 2,000<br>2,000 CN             |
| 1A Philadelphia Museum of Art - Building Rehabilitation- | FY24 2,000<br>2,000 CT        |
| ART MUSEUM COMPLEX - CAPITAL                             | 4,000<br>2,000 CN<br>2,000 CT |
| ART MUSEUM                                               | 4,000<br>2,000 CN<br>2,000 CT |





|      |                                                          | 2025                                                               |
|------|----------------------------------------------------------|--------------------------------------------------------------------|
| COI  | MMERCE                                                   | \$x000                                                             |
| СОМ  | MERCIAL DEVELOPMENT                                      |                                                                    |
| 3    | Neighborhood Commercial Centers - Site Improvements      | 1,500<br>1,500 CN                                                  |
| 5A   | Neighborhood Commercial Centers - Site Improvements-FY24 | 1,000<br>1,000 CT