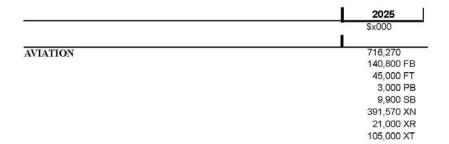

### City of Philadelphia

BILL NO. 240181, as amended continued

|            |                                                    | 2025                          |
|------------|----------------------------------------------------|-------------------------------|
| ART MUSE   | EUM                                                | \$x000                        |
| ART MUSEUM | COMPLEX - CAPITAL                                  | Y                             |
| 1 Philade  | lphia Museum of Art - Building Rehabilitation      | 2,000<br>2,000 CN             |
| 1A Philade | lphia Museum of Art - Building Rehabilitation-FY24 | 2,000<br>2,000 CT             |
| ART MUSEUM | COMPLEX - CAPITAL                                  | 4,000<br>2,000 CN<br>2,000 CT |
| ART MUSEU  | M                                                  | 4,000<br>2,000 CN<br>2,000 CT |