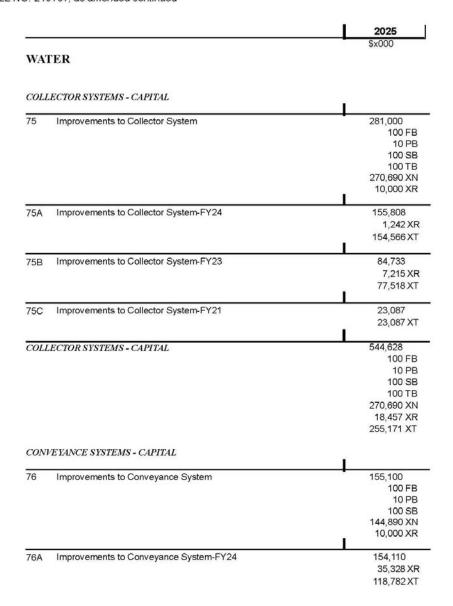

4 | 44<br>44 CT                     |
| 73B                          | SEPTA Passenger Information, Communications, and System Controls-FY23 | 95<br>95 CT                     |
| 74                           | Rail Vehicle / Equipment Acquisition and Improvement Program          | 775<br>775 CN                   |
| 74A                          | Rail Vehicle / Equipment Acquisition and Improvement<br>Program-FY24  | 127<br>127 CT                   |
| TRANSIT IMPROVEMENTS - SEPTA |                                                                       | 18,673<br>7,440 CN<br>11,233 CT |
| ΓRA                          | NSIT                                                                  | 18,673<br>7,440 CN<br>11,233 CT |

#### City of Philadelphia

BILL NO. 240181, as amended continued



-67-

## City of Philadelphia

BILL NO. 240181, as amended continued

|                   |                                                                                                                                                                       | 2025                                                                                                                         |
|-------------------|-----------------------------------------------------------------------------------------------------------------------------------------------------------------------|------------------------------------------------------------------------------------------------------------------------------|
|                   |