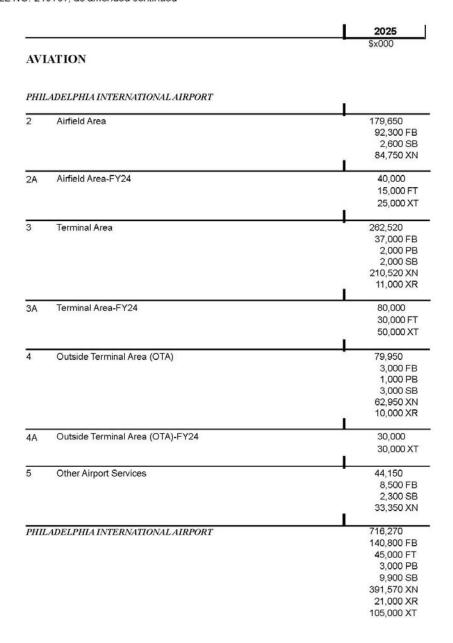

### City of Philadelphia

BILL NO. 240181, as amended continued

|            |                                                    | 2025                          |
|------------|----------------------------------------------------|-------------------------------|
| ART MUSE   | EUM                                                | \$x000                        |
| ART MUSEUM | COMPLEX - CAPITAL                                  | Y                             |
| 1 Philade  | lphia Museum of Art - Building Rehabilitation      | 2,000<br>2,000 CN             |
| 1A Philade | lphia Museum of Art - Building Rehabilitation-FY24 | 2,000<br>2,000 CT             |
| ART MUSEUM | COMPLEX - CAPITAL                                  | 4,000<br>2,000 CN<br>2,000 CT |
| ART MUSEU  | M                                                  | 4,000<br>2,000 CN<br>2,000 CT |