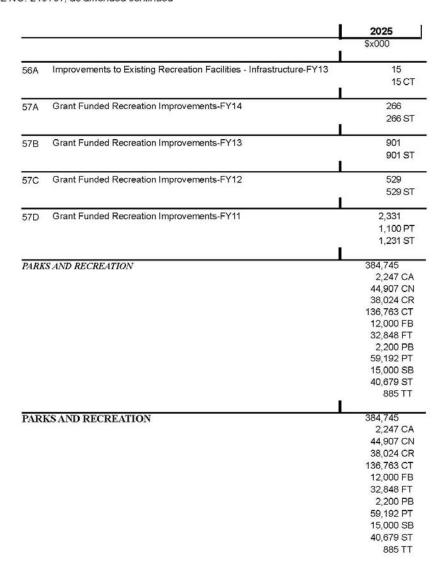

### City of Philadelphia

BILL NO. 240181, as amended continued

|            |                                                    | 2025                          |
|------------|----------------------------------------------------|-------------------------------|
| ART MUSE   | EUM                                                | \$x000                        |
| ART MUSEUM | COMPLEX - CAPITAL                                  | Y                             |
| 1 Philade  | lphia Museum of Art - Building Rehabilitation      | 2,000<br>2,000 CN             |
| 1A Philade | lphia Museum of Art - Building Rehabilitation-FY24 | 2,000<br>2,000 CT             |
| ART MUSEUM | COMPLEX - CAPITAL                                  | 4,000<br>2,000 CN<br>2,000 CT |
| ART MUSEU  | M                                                  | 4,000<br>2,000 CN<br>2,000 CT |