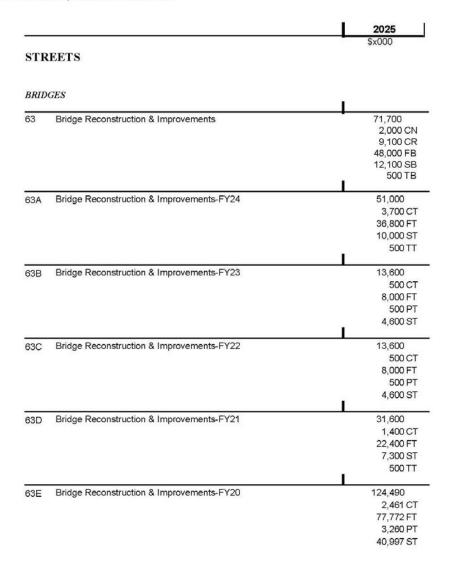

nued

**Certified Copy** 

## City of Philadelphia

BILL NO. 240181, as amended continued

|                  |                           | 2025                    |
|------------------|---------------------------|-------------------------|
| RECC             | ORDS                      | \$x000                  |
| CAPITA           | L PROJECTS                |                         |
| 62A I            | Records Improvements-FY20 | 252<br>248 CR<br>4 CT   |
| 62B I            | Records Improvements-FY18 | 93<br>93 CT             |
| 82C              | Records Improvements-FY15 | 29<br>29 CT             |
| CAPITAL PROJECTS |                           | 374<br>248 CR<br>126 CT |
| RECO             | RDS                       | 374<br>248 CR<br>126 CT |

-56-

#### City of Philadelphia



## City of Philadelphia

BILL NO. 240181, as amended continued

|      |                                            | 2025       |
|------|--------------------------------------------|------------|
|      |                                            | \$x000     |
| 53F  | Bridge Reconstruction & Improvements-FY19  | 19,836     |
|      |                                            | 314 CT     |
|      |                                            | 19,200 FT  |
|      |                                            | 322 ST     |
| 33G  | Bridge Reconstruction & Improvements-FY18  | 17,357     |
|      |                                            | 14,560 FT  |
|      |                                            | 2,797 ST   |
| 63H  | Bridge Reconstruction & Improvements-FY17  | 482