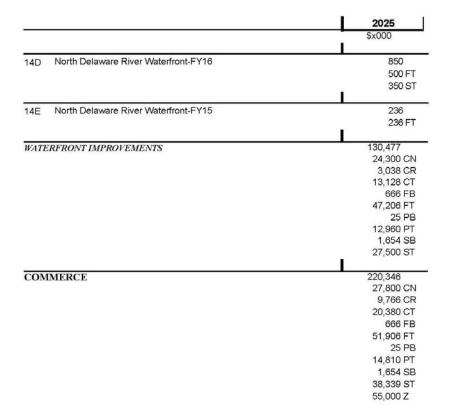

### City of Philadelphia

BILL NO. 240181, as amended continued

|      |                                                          | 2025                                                               |
|------|----------------------------------------------------------|--------------------------------------------------------------------|
| COI  | MMERCE                                                   | \$x000                                                             |
| СОМ  | MERCIAL DEVELOPMENT                                      |                                                                    |
| 3    | Neighborhood Commercial Centers - Site Improvements      | 1,500<br>1,500 CN                                                  |
| 3A   | Neighborhood Commercial Centers - Site Improvements-FY24 | 1,000<br>1,000 CT                                                  |
| 3B   | Neighborhood Commercial Centers - Site Improvements-FY23 | 6,160<br>5,000 CR<br>1,160 CT                                      |
| 6C   | Neighborhood Commercial Centers - Site Improvements-FY22 | 1,875<br>1,875 CT                                                  |
| 3D   | Neighborhood Commercial Centers - Site Improvements-FY19 | 1,728<br>1,728 CR                                                  |
| 6E   | Neighborhood Commercial Centers - Site Improvements-FY16 | 5,189<br>1,850 PT<br>3,339 ST                                      |
| 6F   | Neighborhood Commercial Centers - Site Improvements-FY14 | 717<br>717 CT                                                      |
| СОМ  | MERCIAL DEVELOPMENT                                      | 18,169<br>1,500 CN<br>6,728 CR<br>4,752 CT<br>1,850 PT<br>3,339 ST |
| INDU | STRIAL DEVELOPMENT                                       | Ĭ                                                                  |
| 7    | Industrial Districts                                     | 500<br>500 CN                                                      |
| 7A   | Industrial Districts-FY24                                | 500<br>500 CT                                                      |
| 7B   | Industrial Districts-FY23                                | 500<br>500 CT                                                      |
| 7C   | Industrial Districts-FY22                                | 500<br>500 CT                                                      |
| 7D   | Industrial Districts-FY21                                | 1,000<br>1,000 CT                                                  |

### City of Philadelphia

BILL NO. 240181, as amended continued

|      |                                                            | 2025      |
|------|------------------------------------------------------------|-----------|
|      |                                                            | \$x000    |
| Έ    | Industrial Districts-FY17                                  | 3,000     |
|      |                                                            | 800 FT    |
|      |                                                            | 2,200 ST  |
| 7F   | Industrial Districts-FY16                                  | 1,000     |
|      |                                                            | 1,000 ST  |
| 3    | Navy Yard Infrastructure Improvements                      | 1,500     |
|      |                                                            | 1,500 CN  |
| зА   | Navy Yard Infrastructure Improvements-FY17                 | 8,200     |
|      |                                                            | 3,900 FT  |
|      |                                                            | 4,300 ST  |
| 10   | PIDC Landbank Improvements, Engineering and Administration | 15,000    |
|      |                                                            | 15,000 Z  |
| 11   | PIDC Landbank Acquisition & Improvements                   | 40,000    |
|      |                                                            | 40,000 Z  |
| INDU | STRIAL DEVELOPMENT                                         | 71,700    |
|      |                                                            | 2,000 CN  |
|      |                                                            | 2,500 CT  |
|      |                                                            | 4,700 FT  |
|      |                                                            | 7,500 ST  |
|      |                                                            | 55,000 Z  |
| WATI | ERFRONT IMPROVEMENTS                                       |           |
| 12   | Central Delaware River Waterfront                          | 21,800    |
|      |                                                            | 21,800 CN |
| 12A  | Central Delaware River Waterfront-FY24                     | 8,500     |
|      |                                                            | 8,500 CT  |
| 12B  | Central Delaware River Waterfront-FY23                     | 1         |
|      |                                                            | 1 CT      |
| 12C  | Central Delaware River Waterfront-FY17                     | 5,110     |
|      |                                                            | 5,110 PT  |
| 12D  | Central Delaware River Waterfront-FY16                     | 25,000    |
|      |                                                            | 25,000 FT |
|      |                                                            |           |