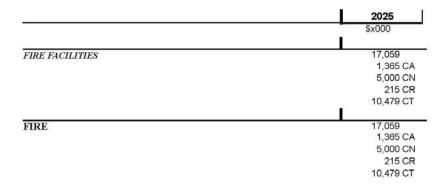

### City of Philadelphia

BILL NO. 240181, as amended continued

|            |                                                    | 2025                          |
|------------|----------------------------------------------------|-------------------------------|
| ART MUSE   | EUM                                                | \$x000                        |
| ART MUSEUM | COMPLEX - CAPITAL                                  | Y                             |
| 1 Philade  | lphia Museum of Art - Building Rehabilitation      | 2,000<br>2,000 CN             |
| 1A Philade | lphia Museum of Art - Building Rehabilitation-FY24 | 2,000<br>2,000 CT             |
| ART MUSEUM | COMPLEX - CAPITAL                                  | 4,000<br>2,000 CN<br>2,000 CT |
| ART MUSEU  | M                                                  | 4,000<br>2,000 CN<br>2,000 CT |