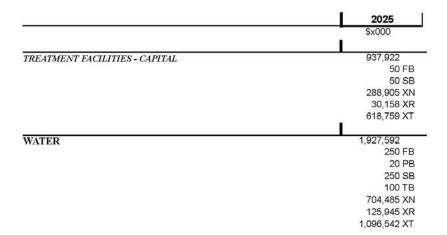

140,112<br>140,112 XT                        |
| 78A 78B           | Improvements to Treatment Facilities  Improvements to Treatment Facilities-FY24  Improvements to Treatment Facilities-FY23                                            | 50 FB<br>50 SB<br>288,905 XN<br>11,995 XR<br>392,900<br>249 XR<br>392,651 XT<br>140,112 XT<br>70,437                         |
| 78A<br>78B        | Improvements to Treatment Facilities  Improvements to Treatment Facilities-FY24  Improvements to Treatment Facilities-FY23  Improvements to Treatment Facilities-FY22 | 50 FB<br>50 SB<br>288,905 XN<br>11,995 XR<br>392,900<br>249 XR<br>392,651 XT<br>140,112<br>140,112 XT<br>70,437<br>70,437 XT |

-68-

BILL NO. 240181 continued

**Certified Copy** 

## City of Philadelphia

BILL NO. 240181, as amended continued



-69-

## City of Philadelphia

|                            |                                                                | 2025                                                                |
|----------------------------|----------------------------------------------------------------|---------------------------------------------------------------------|
| zoc                        | \$x000                                                         |                                                                     |
| PHIL                       | ADELPHIA ZOO - CAPITAL                                         | ı                                                                   |
| 79                         | Philadelphia Zoo Facility and Infrastructure Improvements      | 11,000<