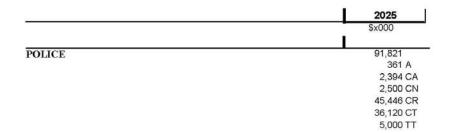

### City of Philadelphia

BILL NO. 240181, as amended continued

|            |                                                    | 2025                          |
|------------|----------------------------------------------------|-------------------------------|
| ART MUSE   | EUM                                                | \$x000                        |
| ART MUSEUM | COMPLEX - CAPITAL                                  | Y                             |
| 1 Philade  | lphia Museum of Art - Building Rehabilitation      | 2,000<br>2,000 CN             |
| 1A Philade | lphia Museum of Art - Building Rehabilitation-FY24 | 2,000<br>2,000 CT             |
| ART MUSEUM | COMPLEX - CAPITAL                                  | 4,000<br>2,000 CN<br>2,000 CT |
| ART MUSEU  | M                                                  | 4,000<br>2,000 CN<br>2,000 CT |