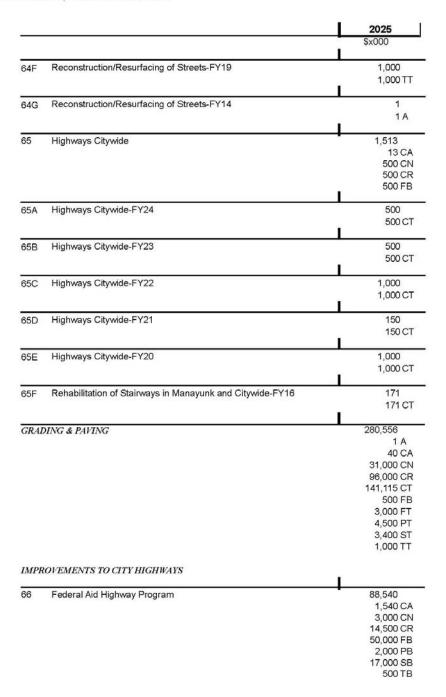

| 1,000 FT   |
|      |                                            | 2,250 PT   |
|      |                                            | 1,200 ST   |
| 64D  | Reconstruction/Resurfacing of Streets-FY21 | 16,200     |
| U4D  |                                            | 14,000 CR  |
|      |                                            |            |
|      |                                            | 1,000 FT   |
|      |                                            | 1,200 ST   |
| 64E  | Reconstruction/Resurfacing of Streets-FY20 | 1,500      |
|      |                                            | 1,500 CR   |
|      |                                            |            |

-58-

#### City of Philadelphia

BILL NO. 240181, as amended continued



-59-

## City of Philadelphia

BILL NO. 240181, as amended continued

|     |                                          | <b>2025</b><br>\$x000 |
|-----|------------------------------------------|-----------------------|
|     |                                          | 1                     |
| 66A | Federal Aid Highway Program-FY24         | 51,100                |
|     |                                          | 3,700 CT              |
|     |                                          | 38,400 FT             |
|     |                                          | 500 PT                |
|     |                                          | 8,000 ST              |
|     |                                          | 500 TT                |
| 66B | Federal Aid Highway Program-FY23         | 41