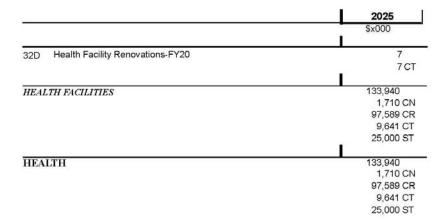

### City of Philadelphia

BILL NO. 240181, as amended continued

|            |                                                    | 2025                          |
|------------|----------------------------------------------------|-------------------------------|
| ART MUSE   | EUM                                                | \$x000                        |
| ART MUSEUM | COMPLEX - CAPITAL                                  | Y                             |
| 1 Philade  | lphia Museum of Art - Building Rehabilitation      | 2,000<br>2,000 CN             |
| 1A Philade | lphia Museum of Art - Building Rehabilitation-FY24 | 2,000<br>2,000 CT             |
| ART MUSEUM | COMPLEX - CAPITAL                                  | 4,000<br>2,000 CN<br>2,000 CT |
| ART MUSEU  | M                                                  | 4,000<br>2,000 CN<br>2,000 CT |