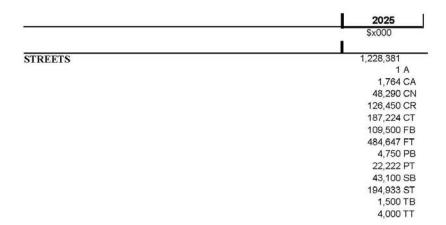

|
| TRAF | FFIC ENGINEERING IMPS | 206,781              |
|      |                       | 150 CA               |
|      |                       | 4,400 CN             |
|      |                       | 6,500 CR             |
|      |                       | 7,193 CT             |
|      |                       | 11,000 FB            |
|      |                       | 66,379 FT            |
|      |                       | 2,500 PB<br>4,360 PT |
|      |                       | 14,000 SB            |
|      |                       | 89,799 ST            |
|      |                       | 500 TB               |
|      |                       | 300 TB               |

-63-

BILL NO. 240181 continued

**Certified Copy** 

## City of Philadelphia

BILL NO. 240181, as amended continued



-64-

BILL NO. 240181 continued

**Certified Copy** 

## City of Philadelphia

|      |                                                                   | 2025              |
|------|-------------------------------------------------------------------|-------------------|
| TRA  | ANSIT                                                             | \$x000            |
| TRAN | ISIT IMPROVEMENTS - SEPTA                                         |                   |
| 71   | SEPTA Bridge, Track, Signal, and Infrastructure Improvements      | 3,419<br>3,419 CN |
| 71A  | SEPTA Bridge, Track, Signal, and Infrastructure Improvements-FY24 | 3,217<br>3,217 CT |
| 71B  | SEPTA Bridge, Track, Signal, and Infrastructure Improvements-FY23 | 3,342<br>3,342 CT |
| 71C  | SEPTA Bridge, Track, Signal, an