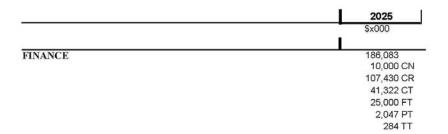

### City of Philadelphia

BILL NO. 240181, as amended continued

|      |                                                          | 2025                                                               |
|------|----------------------------------------------------------|--------------------------------------------------------------------|
| COI  | MMERCE                                                   | \$x000                                                             |
| СОМ  | MERCIAL DEVELOPMENT                                      |                                                                    |
| 3    | Neighborhood Commercial Centers - Site Improvements      | 1,500<br>1,500 CN                                                  |
| 3A   | Neighborhood Commercial Centers - Site Improvements-FY24 | 1,000<br>1,000 CT                                                  |
| 3B   | Neighborhood Commercial Centers - Site Improvements-FY23 | 6,160<br>5,000 CR<br>1,160 CT                                      |
| 6C   | Neighborhood Commercial Centers - Site Improvements-FY22 | 1,875<br>1,875 CT                                                  |
| 3D   | Neighborhood Commercial Centers - Site Improvements-FY19 | 1,728<br>1,728 CR                                                  |
| 6E   | Neighborhood Commercial Centers - Site Improvements-FY16 | 5,189<br>1,850 PT<br>3,339 ST                                      |
| 6F   | Neighborhood Commercial Centers - Site Improvements-FY14 | 717<br>717 CT                                                      |
| СОМ  | MERCIAL DEVELOPMENT                                      | 18,169<br>1,500 CN<br>6,728 CR<br>4,752 CT<br>1,850 PT<br>3,339 ST |
| INDU | STRIAL DEVELOPMENT                                       | Ĭ                                                                  |
| 7    | Industrial Districts                                     | 500<br>500 CN                                                      |
| 7A   | Industrial Districts-FY24                                | 500<br>500 CT                                                      |
| 7B   | Industrial Districts-FY23                                | 500<br>500 CT                                                      |
| 7C   | Industrial Districts-FY22                                | 500<br>500 CT                                                      |
| 7D   | Industrial Districts-FY21                                | 1,000<br>1,000 CT                                                  |