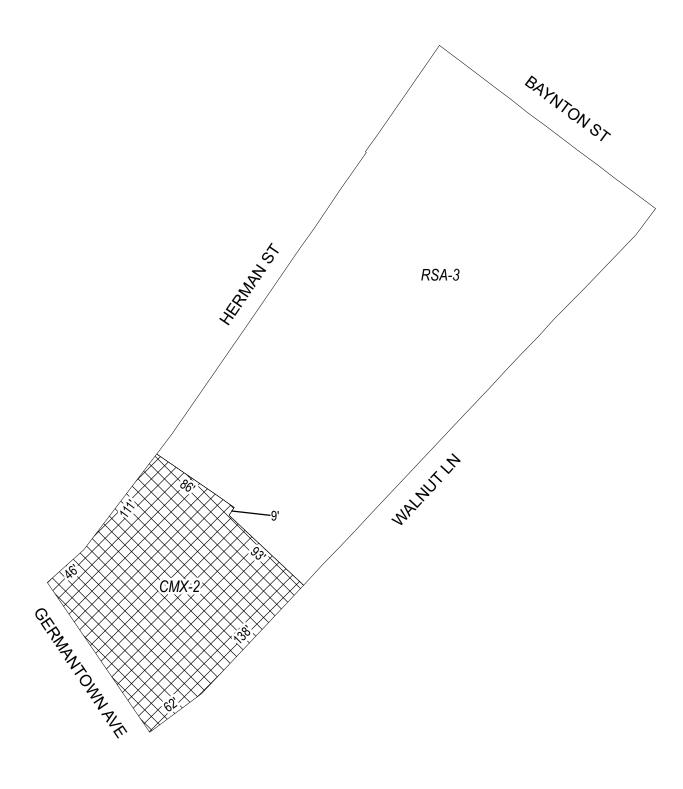

# Map B Proposed Zoning

#### **Zoning Districts**

CMX-2, Commercial Mixed-Use

RSA-3, Residential Single-Family Attached

City of Philadelphia - 3 -

| BILL NO. 230629 continued |  |
|---------------------------|--|
|                           |  |
|                           |  |
|                           |  |
|                           |  |
|                           |  |
|                           |  |
|                           |  |
|                           |  |
|                           |  |
|                           |  |
|                           |  |
|                           |  |
|                           |  |
|                           |  |
|                           |  |
|                           |  |