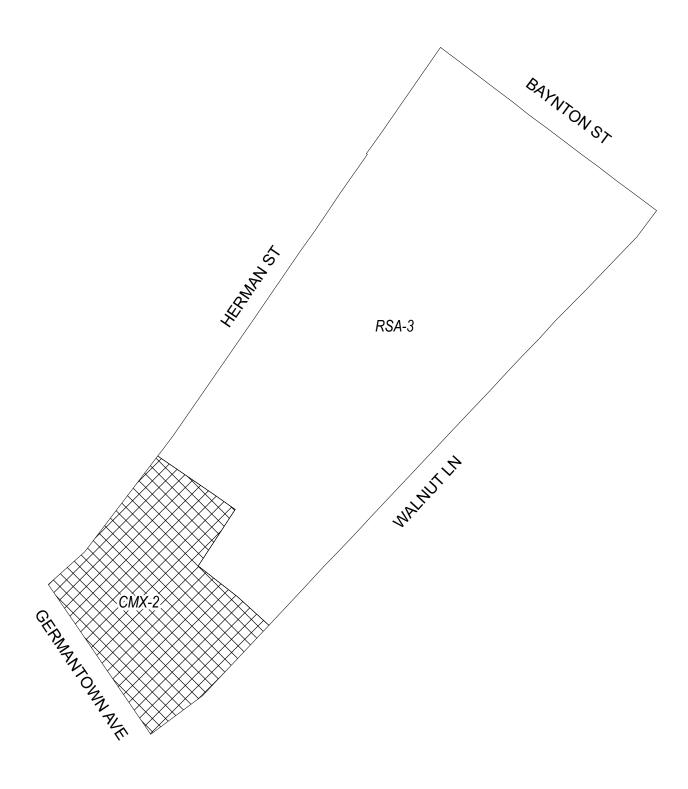

# **Map A Existing Zoning**

#### **Zoning Districts**

CMX-2, Commercial Mixed-Use

RSA-3, Residential Single-Family Attached

City of Philadelphia - 2 -