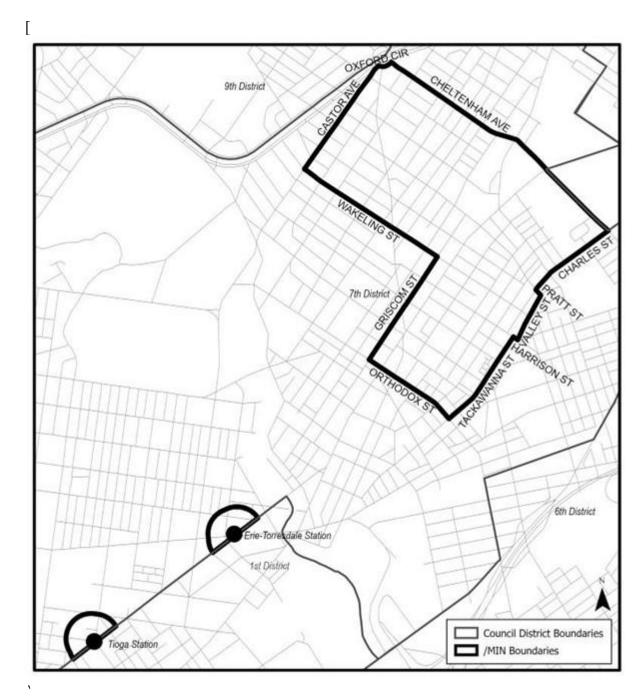

§ 14-533. /MIN, Mixed Income Neighborhoods Overlay District.

\* \* \*

(1) Applicability.

The Mixed Income Neighborhoods Overlay District shall apply to Residential Housing Projects on lots located in the following area:

BILL NO. 240248 continued

\* \* \*

(f) [(e)] The area bounded by Roosevelt Boulevard, a former Conrail Right-of-Way, Annsbury Street, 6th Street, and Wingohocking Street, as shown on the following map, for illustrative purposes only.