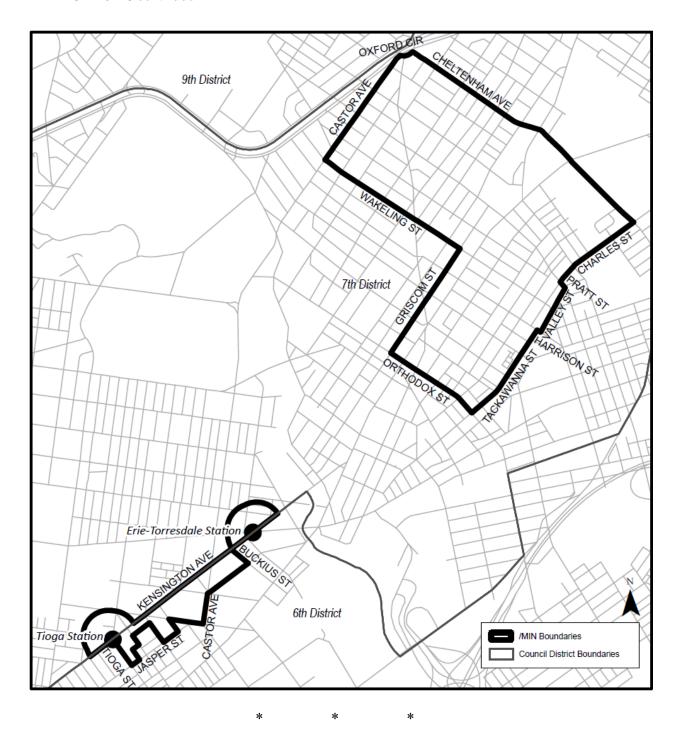

§ 14-533. /MIN, Mixed Income Neighborhoods Overlay District.

\* \* \*

(1) Applicability.

The Mixed Income Neighborhoods Overlay District shall apply to Residential Housing Projects on lots located in the following area:

#### BILL NO. 240248 continued

(e) The area bounded by Kensington Avenue, Buckius Street, Jasper Street, Castor Avenue, Glenwood Avenue, Pacific Street, Jasper Street, Venango Street, Ruth Street, Atlantic Street, Stouton Street, Clarence Street, Jasper Street, and Tioga Street as shown on map under (d) above, for illustrative purposes only; and