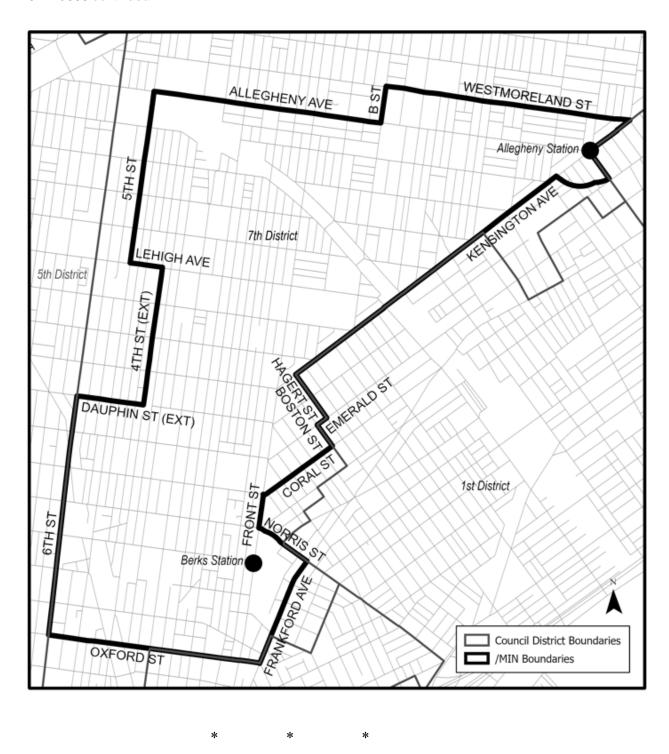

\* \* \*

BILL NO. 240333 continued

(c) The area bounded by Westmoreland Street, Kensington Avenue, Hagert Street, Emerald Street, Boston Street, Coral Street, Front Street, Norris Street, Frankford Avenue, Oxford Street, 6th Street, Dauphin Street (extended), 4th Street (extended), Lehigh Avenue, 5th Street, Allegheny Avenue, and B Street, as shown on the following map, for illustrative purposes only; and

WESTMORELAND ST **ALLEGHENY AVE** BST Allegheny Station 7th District LEHIGH AVE Somerset Station 5th District (ST (EXT) 4TH DAUPHIN ST (EXT) 1st District ☐ Council District Boundaries OXFORD ST MIN Boundaries