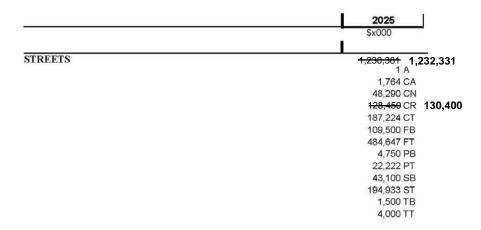

### **City of Philadelphia**

BILL NO. 240181, as amended continued

|         |                                                                                                                                                                                                                                                                                                                                                                                                                                                                                                                                                                                                                                                                                                                                                                                                                                                                                                                                                                                                                                                                                                                                                                                                                                                                                                                                                                                                                                                                                                                                                                                                                                                                                                                                                                                                                                                                                          | 2025                                 |
|---------|------------------------------------------------------------------------------------------------------------------------------------------------------------------------------------------------------------------------------------------------------------------------------------------------------------------------------------------------------------------------------------------------------------------------------------------------------------------------------------------------------------------------------------------------------------------------------------------------------------------------------------------------------------------------------------------------------------------------------------------------------------------------------------------------------------------------------------------------------------------------------------------------------------------------------------------------------------------------------------------------------------------------------------------------------------------------------------------------------------------------------------------------------------------------------------------------------------------------------------------------------------------------------------------------------------------------------------------------------------------------------------------------------------------------------------------------------------------------------------------------------------------------------------------------------------------------------------------------------------------------------------------------------------------------------------------------------------------------------------------------------------------------------------------------------------------------------------------------------------------------------------------|--------------------------------------|
|         |                                                                                                                                                                                                                                                                                                                                                                                                                                                                                                                                                                                                                                                                                                                                                                                                                                                                                                                                                                                                                                                                                                                                                                                                                                                                                                                                                                                                                                                                                                                                                                                                                                                                                                                                                                                                                                                                                          | \$x000                               |
| 33G Cit | ywide Facilities-FY18                                                                                                                                                                                                                                                                                                                                                                                                                                                                                                                                                                                                                                                                                                                                                                                                                                                                                                                                                                                                                                                                                                                                                                                                                                                                                                                                                                                                                                                                                                                                                                                                                                                                                                                                                                                                                                                                    | 14,012                               |
|         |                                                                                                                                                                                                                                                                                                                                                                                                                                                                                                                                                                                                                                                                                                                                                                                                                                                                                                                                                                                                                                                                                                                                                                                                                                                                                                                                                                                                                                                                                                                                                                                                                                                                                                                                                                                                                                                                                          | 4,800 FT                             |
|         |                                                                                                                                                                                                                                                                                                                                                                                                                                                                                                                                                                                                                                                                                                                                                                                                                                                                                                                                                                                                                                                                                                                                                                                                                                                                                                                                                                                                                                                                                                                                                                                                                                                                                                                                                                                                                                                                                          | 3,250 PT                             |
|         |                                                                                                                                                                                                                                                                                                                                                                                                                                                                                                                                                                                                                                                                                                                                                                                                                                                                                                                                                                                                                                                                                                                                                                                                                                                                                                                                                                                                                                                                                                                                                                                                                                                                                                                                                                                                                                                                                          | 5,962 ST                             |
| 33H Cit | ywide Facilities-FY17                                                                                                                                                                                                                                                                                                                                                                                                                                                                                                                                                                                                                                                                                                                                                                                                                                                                                                                                                                                                                                                                                                                                                                                                                                                                                                                                                                                                                                                                                                                                                                                                                                                                                                                                                                                                                                                                    | 1,050                                |
|         | <ul> <li>Definition of the second of the second s</li></ul> | 250 PT                               |
|         |                                                                                                                                                                                                                                                                                                                                                                                                                                                                                                                                                                                                                                                                                                                                                                                                                                                                                                                                                                                                                                                                                                                                                                                                                                                                                                                                                                                                                                                                                                                                                                                                                                                                                                                                                                                                                                                                                          | 800 ST                               |
| 331 Cit | ywide Facilities-FY15                                                                                                                                                                                                                                                                                                                                                                                                                                                                                                                                                                                                                                                                                                                                                                                                                                                                                                                                                                                                                                                                                                                                                                                                                                                                                                                                                                                                                                                                                                                                                                                                                                                                                                                                                                                                                                                                    | 7,500                                |
|         |                                                                                                                                                                                                                                                                                                                                                                                                                                                                                                                                                                                                                                                                                                                                                                                                                                                                                                                                                                                                                                                                                                                                                                                                                                                                                                                                                                                                                                                                                                                                                                                                                                                                                                                                                                                                                                                                                          | 4,000 PT                             |
|         |                                                                                                                                                                                                                                                                                                                                                                                                                                                                                                                                                                                                                                                                                                                                                                                                                                                                                                                                                                                                                                                                                                                                                                                                                                                                                                                                                                                                                                                                                                                                                                                                                                                                                                                                                                                                                                                                                          | 3,500 ST                             |
| 33J Cit | ywide Facilities-FY14                                                                                                                                                                                                                                                                                                                                                                                                                                                                                                                                                                                                                                                                                                                                                                                                                                                                                                                                                                                                                                                                                                                                                                                                                                                                                                                                                                                                                                                                                                                                                                                                                                                                                                                                                                                                                                                                    | 2,501                                |
|         |                                                                                                                                                                                                                                                                                                                                                                                                                                                                                                                                                                                                                                                                                                                                                                                                                                                                                                                                                                                                                                                                                                                                                                                                                                                                                                                                                                                                                                                                                                                                                                                                                                                                                                                                                                                                                                                                                          | 2,501 PT                             |
| 33K Cit | ywide Facilities-FY11                                                                                                                                                                                                                                                                                                                                                                                                                                                                                                                                                                                                                                                                                                                                                                                                                                                                                                                                                                                                                                                                                                                                                                                                                                                                                                                                                                                                                                                                                                                                                                                                                                                                                                                                                                                                                                                                    | 12                                   |
|         |                                                                                                                                                                                                                                                                                                                                                                                                                                                                                                                                                                                                                                                                                                                                                                                                                                                                                                                                                                                                                                                                                                                                                                                                                                                                                                                                                                                                                                                                                                                                                                                                                                                                                                                                                                                                                                                                                          | 12 CT                                |
| CAPITAL | PROJECTS - VARIOUS                                                                                                                                                                                                                                                                                                                                                                                                                                                                                                                                                                                                                                                                                                                                                                                                                                                                                                                                                                                                                                                                                                                                                                                                                                                                                                                                                                                                                                                                                                                                                                                                                                                                                                                                                                                                                                                                       | <del>217,180</del> <b>25</b> 1,180   |
|         |                                                                                                                                                                                                                                                                                                                                                                                                                                                                                                                                                                                                                                                                                                                                                                                                                                                                                                                                                                                                                                                                                                                                                                                                                                                                                                                                                                                                                                                                                                                                                                                                                                                                                                                                                                                                                                                                                          | 110,740 CN                           |
|         |                                                                                                                                                                                                                                                                                                                                                                                                                                                                                                                                                                                                                                                                                                                                                                                                                                                                                                                                                                                                                                                                                                                                                                                                                                                                                                                                                                                                                                                                                                                                                                                                                                                                                                                                                                                                                                                                                          | 1 <del>,298</del> CR 35,29           |
|         |                                                                                                                                                                                                                                                                                                                                                                                                                                                                                                                                                                                                                                                                                                                                                                                                                                                                                                                                                                                                                                                                                                                                                                                                                                                                                                                                                                                                                                                                                                                                                                                                                                                                                                                                                                                                                                                                                          | 7,501 CT                             |
|         |                                                                                                                                                                                                                                                                                                                                                                                                                                                                                                                                                                                                                                                                                                                                                                                                                                                                                                                                                                                                                                                                                                                                                                                                                                                                                                                                                                                                                                                                                                                                                                                                                                                                                                                                                                                                                                                                                          | 29,236 FT                            |
|         |                                                                                                                                                                                                                                                                                                                                                                                                                                                                                                                                                                                                                                                                                                                                                                                                                                                                                                                                                                                                                                                                                                                                                                                                                                                                                                                                                                                                                                                                                                                                                                                                                                                                                                                                                                                                                                                                                          | 24,501 PT                            |
|         |                                                                                                                                                                                                                                                                                                                                                                                                                                                                                                                                                                                                                                                                                                                                                                                                                                                                                                                                                                                                                                                                                                                                                                                                                                                                                                                                                                                                                                                                                                                                                                                                                                                                                                                                                                                                                                                                                          | 30,814 ST                            |
|         |                                                                                                                                                                                                                                                                                                                                                                                                                                                                                                                                                                                                                                                                                                                                                                                                                                                                                                                                                                                                                                                                                                                                                                                                                                                                                                                                                                                                                                                                                                                                                                                                                                                                                                                                                                                                                                                                                          | 13,090 TT                            |
| MDO     |                                                                                                                                                                                                                                                                                                                                                                                                                                                                                                                                                                                                                                                                                                                                                                                                                                                                                                                                                                                                                                                                                                                                                                                                                                                                                                                                                                                                                                                                                                                                                                                                                                                                                                                                                                                                                                                                                          | <del>-217,180-</del> <b>25</b> 1,180 |
|         |                                                                                                                                                                                                                                                                                                                                                                                                                                                                                                                                                                                                                                                                                                                                                                                                                                                                                                                                                                                                                                                                                                                                                                                                                                                                                                                                                                                                                                                                                                                                                                                                                                                                                                                                                                                                                                                                                          | 110,740 CN                           |
|         |                                                                                                                                                                                                                                                                                                                                                                                                                                                                                                                                                                                                                                                                                                                                                                                                                                                                                                                                                                                                                                                                                                                                                                                                                                                                                                                                                                                                                                                                                                                                                                                                                                                                                                                                                                                                                                                                                          | 1 <del>,298</del> CR 35,29           |
|         |                                                                                                                                                                                                                                                                                                                                                                                                                                                                                                                                                                                                                                                                                                                                                                                                                                                                                                                                                                                                                                                                                                                                                                                                                                                                                                                                                                                                                                                                                                                                                                                                                                                                                                                                                                                                                                                                                          | 7,501 CT                             |
|         |                                                                                                                                                                                                                                                                                                                                                                                                                                                                                                                                                                                                                                                                                                                                                                                                                                                                                                                                                                                                                                                                                                                                                                                                                                                                                                                                                                                                                                                                                                                                                                                                                                                                                                                                                                                                                                                                                          | 29,236 FT                            |
|         |                                                                                                                                                                                                                                                                                                                                                                                                                                                                                                                                                                                                                                                                                                                                                                                                                                                                                                                                                                                                                                                                                                                                                                                                                                                                                                                                                                                                                                                                                                                                                                                                                                                                                                                                                                                                                                                                                          | 24,501 PT                            |
|         |                                                                                                                                                                                                                                                                                                                                                                                                                                                                                                                                                                                                                                                                                                                                                                                                                                                                                                                                                                                                                                                                                                                                                                                                                                                                                                                                                                                                                                                                                                                                                                                                                                                                                                                                                                                                                                                                                          | 30,814 ST                            |
|         |                                                                                                                                                                                                                                                                                                                                                                                                                                                                                                                                                                                                                                                                                                                                                                                                                                                                                                                                                                                                                                                                                                                                                                                                                                                                                                                                                                                                                                                                                                                                                                                                                                                                                                                                                                                                                                                                                          | 13,090 TT                            |