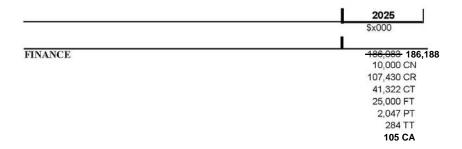

### **City of Philadelphia**

BILL NO. 240181, as amended continued

|      |                                  | 2025                      |
|------|----------------------------------|---------------------------|
|      |                                  | \$x000                    |
| 24L  | City Council - ITEF CD9-FY11     | 1                         |
|      | nine 🗸 menomensisten konstanten. | 1 CT                      |
| 25   | City Council - ITEF CD10         | 800 836                   |
|      |                                  | 800 CN<br>36 CA           |
| 25A  | City Council - ITEF CD10-FY24    | 1,204                     |
|      |                                  | 1,204 CT                  |
| 25B  | City Council - ITEF CD10-FY23    | 476                       |
|      |                                  | 476 CT                    |
| 25C  | City Council - ITEF CD10-FY22    | 171                       |
|      |                                  | 171 CT                    |
| 25D  | City Council - ITEF CD10-FY21    | 208                       |
|      |                                  | 208 CT                    |
| 25E  | City Council - ITEF CD10-FY20    | 504                       |
|      |                                  | 504 CT                    |
| 25F  | City Council - ITEF CD10-FY19    | 510                       |
|      |                                  | 510 CT                    |
| 25G  | City Council - ITEF CD10-FY18    | 109                       |
|      |                                  | 109 CT                    |
| 25H  | City Council - ITEF CD10-FY17    | 82                        |
|      |                                  | 82 CT                     |
| 251  | City Council - ITEF CD10-FY15    | 6                         |
|      |                                  | 6 CT                      |
| 25J  | City Council - ITEF CD10-FY13    | 16                        |
|      |                                  | 16 CT                     |
| 25K  | City Council - ITEF CD10-FY12    | 2                         |
|      |                                  | 2 CT                      |
| 25L  | City Council - ITEF CD10-FY06    | 45                        |
|      |                                  | 45 CT                     |
| 25M  | City Council - ITEF CD10-FY03    | 3                         |
|      |                                  | 3 CT                      |
| CAPI | TAL PROJECTS                     | <del>186,083</del> 186,18 |
|      |                                  | 10,000 CN<br>107,430 CR   |
|      |                                  | 41,322 CT                 |
|      |                                  | 25,000 FT                 |
|      |                                  | 2,047 PT                  |
|      |                                  | 284 TT                    |
|      |                                  | 105 CA                    |