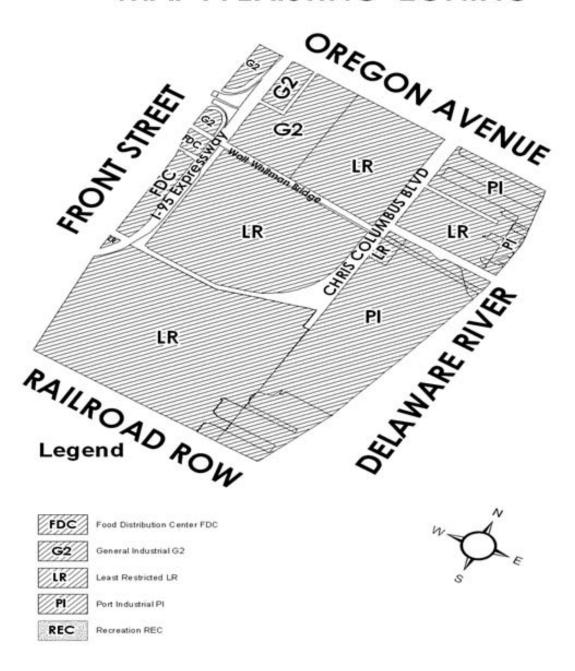

#### AN ORDINANCE

To amend the Philadelphia Zoning Maps by changing the zoning designations of certain areas of land located within an area bounded by Front Street, Oregon Avenue, the Delaware River and a Railroad ROW, also known as the Northern boundary of the Philadelphia Naval Base.

#### THE COUNCIL OF THE CITY OF PHILADELPHIA HEREBY ORDAINS:

SECTION 1. Pursuant to Section 14-103 of The Philadelphia Code, The Philadelphia Zoning Maps are hereby amended by changing the zoning designations of certain areas of land within an area bounded by Front Street, Oregon Avenue, the Delaware River and a Railroad ROW, also known as the Northern boundary of the Philadelphia Naval Base, from the existing zoning designations indicated on Map "A" set forth below to the zoning designations indicated on Map "B" set forth below.

## MAP A EXISTING ZONING