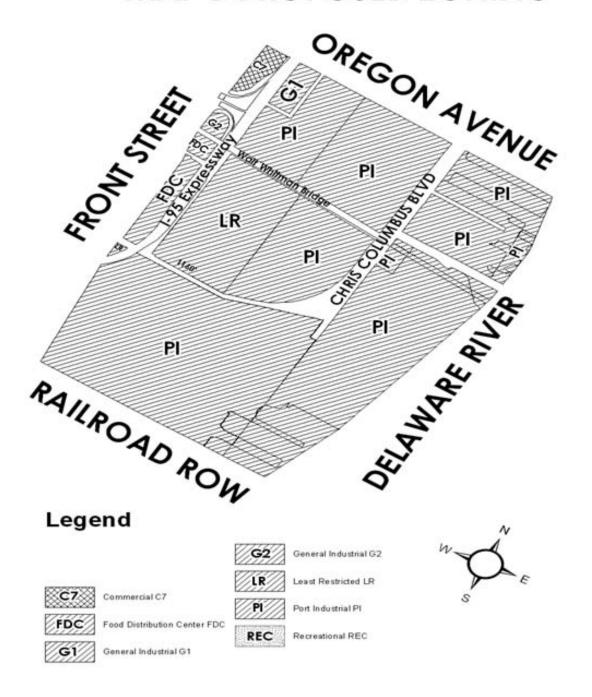

#### AN ORDINANCE

To amend the Philadelphia Zoning Maps by changing the zoning designations of certain areas of land located within an area bounded by Front Street, Oregon Avenue, the Delaware River and a Railroad ROW, also known as the Northern boundary of the Philadelphia Naval Base.

#### THE COUNCIL OF THE CITY OF PHILADELPHIA HEREBY ORDAINS:

SECTION 1. Pursuant to Section 14-103 of The Philadelphia Code, The Philadelphia Zoning Maps are hereby amended by changing the zoning designations of certain areas of land within an area bounded by Front Street, Oregon Avenue, the Delaware River and a Railroad ROW, also known as the Northern boundary of the Philadelphia Naval Base, from the existing zoning designations indicated on Map "A" set forth below to the zoning designations indicated on Map "B" set forth below.

### MAP B PROPOSED ZONING