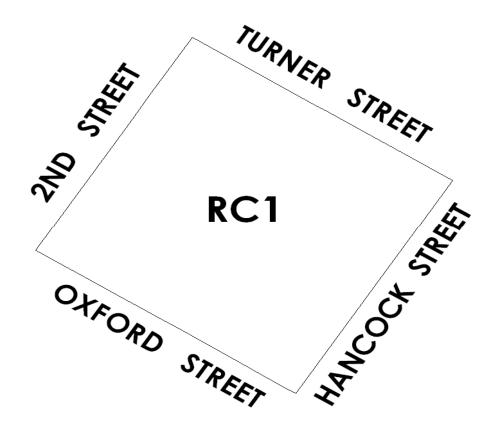

2<sup>nd</sup> Street, Turner Street, Hancock Street and Oxford Street.

AN ORDINANCE

#### THE COUNCIL OF THE CITY OF PHILADELPHIA HEREBY ORDAINS:

SECTION 1. Pursuant to Section 14-103 of The Philadelphia Code, The Philadelphia Zoning Maps are hereby amended by changing the zoning designations of certain areas of land within an area bounded by 2<sup>nd</sup> Street, Turner Street, Hancock Street and Oxford Street from the existing zoning designations indicated on Map "A" set forth below to the zoning designations indicated on Map "B" set forth below.

SECTION 2. This Ordinance shall not become effective unless the sum of Two Hundred Dollars (\$200) towards costs thereof, is paid into the City Treasury within sixty (60) days after the approval of this Ordinance.

# MAP A EXISTING ZONING



### Legend

RC1 Residential Commercial RC1



# MAP B PROPOSED ZONING



#### Legend

RC3

Residential Commercial RC3



# City of Philadelphia

| BILL NO. 050791 continued |  |  |
|---------------------------|--|--|
|                           |  |  |
|                           |  |  |
|                           |  |  |
|                           |  |  |
|                           |  |  |
|                           |  |  |
|                           |  |  |
|                           |  |  |
|                           |  |  |
|                           |  |  |
|                           |  |  |
|                           |  |  |
|                           |  |  |
|                           |  |  |
|                           |  |  |
|                           |  |  |
|