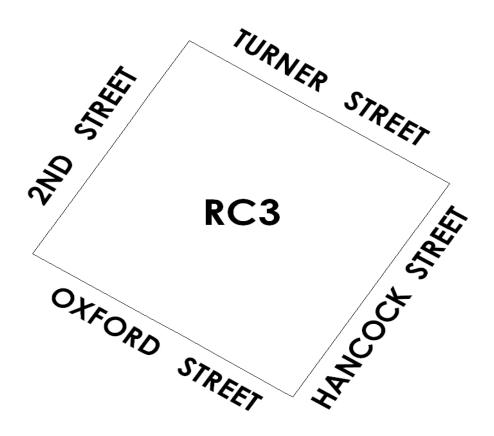

AN ORDINANCE

#### THE COUNCIL OF THE CITY OF PHILADELPHIA HEREBY ORDAINS:

SECTION 1. Pursuant to Section 14-103 of The Philadelphia Code, The Philadelphia Zoning Maps are hereby amended by changing the zoning designations of certain areas of land within an area bounded by 2<sup>nd</sup> Street, Turner Street, Hancock Street and Oxford Street from the existing zoning designations indicated on Map "A" set forth below to the zoning designations indicated on Map "B" set forth below.

SECTION 2. This Ordinance shall not become effective unless the sum of Two Hundred Dollars (\$200) towards costs thereof, is paid into the City Treasury within sixty (60) days after the approval of this Ordinance.

# MAP A EXISTING ZONING



### Legend

RC1 Residential Commercial RC1



# MAP B PROPOSED ZONING



#### Legend

RC3

Residential Commercial RC3



# City of Philadelphia

| BILL NO. 050791 continued |  |  |
|---------------------------|--|--|
|                           |  |  |
|                           |  |  |
|                           |  |  |
|                           |  |  |
|                           |  |  |
|                           |  |  |
|                           |  |  |
|                           |  |  |
|                           |  |  |
|                           |  |  |
|                           |  |  |
|                           |  |  |
|                           |  |  |
|                           |  |  |
|                           |  |  |
|                           |  |  |
|                           |  |  |