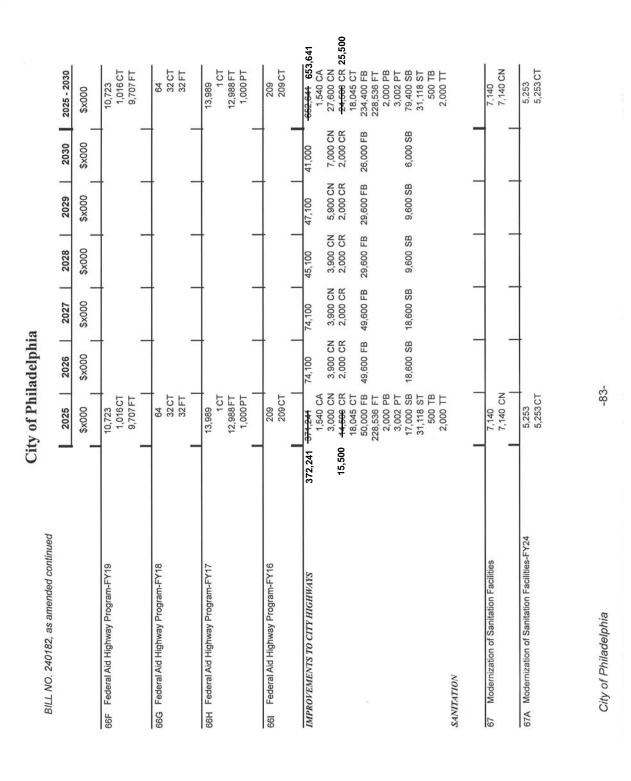

0 PB                   |
|                                       |                   | 59,192 PT            |           |          |                     |           |                     | 59,192 PT                  |
|                                       |                   | 15,000 SB            | 9,500 SB  | 8,500 SB | 8,500 SB            | 8,500 SB  | 3 7,500 SB          | 57,500 SB                  |
|                                       |                   | 40,679 ST            |           |          |                     |           |                     | 40,679 ST                  |
|                                       |                   | 885 TT               |           |          |                     |           |                     | 885 TT                     |





9,901 34 CA 1,500 CN 359 CR 1,350 3,017 CT 4,000 PT

4,156 156 CT 4,000 PT

1,161 350 CR 811 CT

\$x000

City of Philadelphia

a

City of Philadelphia