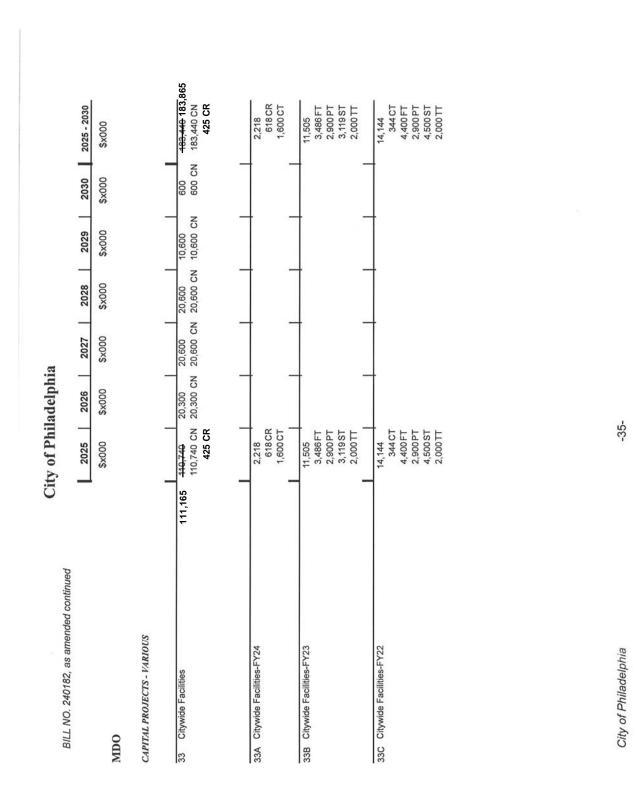

## City of Philadelphia

BILL NO. 240182, as amended continued

| × | Exhibit A: SOURCES OF FUNDS         |           |           |           |         |         |         |         |                            |     |
|---|-------------------------------------|-----------|-----------|-----------|---------|---------|---------|---------|----------------------------|-----|
|   |                                     |           | 2025      | 2026      | 2027    | 2028    | 2029    | 2030    | 2025 - 2030                |     |
|   |                                     | is .      | \$x000    | \$×000    | \$x000  | \$x000  | 000×\$  | \$×000  | \$x000                     |     |
| 1 | City Funds-Tax Supported            |           |           |           |         |         |         |         |                            |     |
| 1 | Carried Forward Loans               | 9         | 587,322   |           |         |         |         |         | 587,332                    |     |
| 1 | Operating Revenue                   | 502.656 → | 496,052   | 7,250     | 7,250   | 7,250   | 7,250   | 7,250   | <del>532,302</del> 538,906 | 906 |
| 1 | New Loans                           |           | 328,472   | 214,785   | 224,953 | 224,848 | 229,867 | 220,011 | 1,442,936                  |     |
| 1 | Prefinanced Loans                   |           | 13,597    |           |         |         |         |         | 13,597                     |     |
| 1 | PICA Prefinanced Loans              |           | 557       |           |         |         |         |         | 557                        |     |
|   | City Funds-Self Sustaining          |           |           |           |         |         |         |         |                            |     |
| 1 | Self Sustaining Carry Forward Loans | 1,2       | 1,201,542 |           |         |         |         |         | 1,201,542                  |     |
| 1 |                                     |           | 146,945   | 61,642    | 86,376  | 102,049 | 116,412 | 117,000 | 630,424                    |     |
|   |                                     | 1,0       | 1,096,055 | 1,139,278 | 964,364 | 795,111 | 946,258 | 774,634 | 5,715,700                  |     |
|   | Other City Funds                    |           |           |           |         |         |         |         |                            |     |
|   | Revolving Funds                     |           | 55,000    | 55,000    | 32,000  | 32,000  | 32,000  | 22,000  | 228,000                    |     |
|   | Other Than City Funds               |           |           |           |         |         |         |         | 2010                       |     |
|   | Carried Forward Other Govt          |           | 36,459    |           |         |         |         |         | 36,459                     |     |
|   | Other Governments Off Budget        |           | 173,353   | 76,193    | 155,942 | 117,716 | 222,743 | 196,376 | 942,323                    |     |
|   | Other Governments/Agencies          |           | 1,600     | 100       | 100     | 100     | 100     | 100     | 2,100                      |     |
|   | Carried Forward State               |           | 336,765   |           |         |         |         |         | 336,765                    |     |
|   | State Off Budget                    |           | 265,936   | 333,479   | 335,353 | 296,147 | 267,912 | 220,715 | 1,719,542                  |     |
| 1 | State                               |           | 71,904    | 68,354    | 66,354  | 57,104  | 56,854  | 52,254  | 372,824                    |     |
| 1 | Carried Forward Private             |           | 139,017   |           |         |         |         |         | 139,017                    | 100 |
|   | Private                             |           | 14,995    | 10,220    | 9,220   | 9,220   | 9,220   | 9,020   | 61,895                     |     |
| ı | Carried Forward Federal             |           | 672,295   |           |         |         |         |         | 672,295                    | 887 |
|   | Federal Off Budget                  |           | 186,393   | 143,369   | 116,419 | 98,734  | 73,879  | 77,217  | 696,011                    |     |
| 1 | Federal                             |           | 263,216   | 172,516   | 128,516 | 108,516 | 103,516 | 99,916  | 876,196                    |     |
| 1 |                                     |           |           |           |         |         |         |         |                            |     |

| 47 1,848,795 2,066,011 1,796,493 |           |
|----------------------------------|-----------|
| 6 2,126,847                      |           |
| 2,282,186                        | •         |
| 6,087,485                        | 6,094,089 |
|                                  |           |

-2-

16,207,817 16,214,421

City of Philadelphia

-45-

-48-

-67-

|                                       | Cit               | City of Philadelphia | adelph    | ia       |                     |           |                     |                            |
|---------------------------------------|-------------------|----------------------|-----------|----------|---------------------|-----------|---------------------|----------------------------|
| BILL NO. 240182, as amended continued |                   |                      |           |          |                     |           |                     |                            |
|                                       | _                 | 2025                 | 2026      | 2027     | 2028                | 2029      | 2030                | 2025 - 2030                |
|                                       |                   | \$×000               | \$x000    | \$x000   | \$×000              | \$x000    | \$×000              | \$x000                     |
|                                       |                   |                      |           |          |                     |           |                     |                            |
| PARKS AND RECREATION 35               | 388.317 - 384,745 | 384,745              | 50,315    | 37,130   | 37,195              | 37,350    | 35,700              | <del>582,435</del> 586,007 |
|                                       |                   | 2,247 CA             |           |          |                     |           |                     | 2,247 CA                   |
|                                       |                   | 44,907 CN            | 26,615 CN |          | 24,430 CN 24,495 CN | 24,650 CI | 24,650 CN 24,200 CN | 169,297 CN                 |
|                                       | 41,596 -          | 38,024 CR            |           |          |                     |           |                     | 38,024 CR 41,596           |
|                                       |                   | 136,763 CT           |           |          |                     |           |                     | 136,763 CT                 |
|                                       |                   | 12,000 FB            | 12,000 FB | 3,000 FB | 3,000 FB            | 3,000 FB  | 3,000 FB            | 36,000 FB                  |
|                                       |                   | 32,848 FT            |           |          |                     |           |                     | 32,848 FT                  |
|                                       |                   | 2,200 PB             | 2,200 PB  | 1,200 PB | 1,200 PB            | 1,200 PB  | 3 1,000 PB          | 9,000 PB                   |
|                                       |                   | 59,192 PT            |           |          |                     |           |                     | 59,192 PT                  |
|                                       |                   | 15,000 SB            | 9,500 SB  | 8,500 SB | 8,500 SB            | 8,500 SB  | 3 7,500 SB          | 57,500 SB                  |
|                                       |                   | 40,679 ST            |           |          |                     |           |                     | 40,679 ST                  |
|                                       |                   | 885 TT               |           |          |                     |           |                     | 885 TT                     |