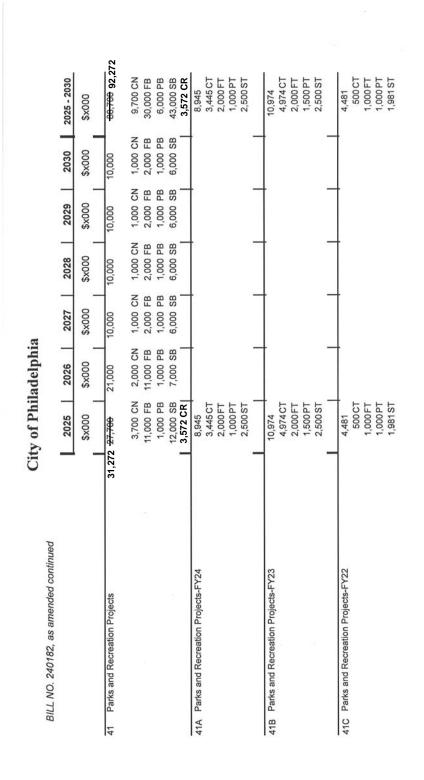

-2-

16,207,817 16,214,421

City of Philadelphia

-45-

-48-

-67-

|                                       | Cit               | City of Philadelphia | adelph    | ia       |                     |           |                     |                            |
|---------------------------------------|-------------------|----------------------|-----------|----------|---------------------|-----------|---------------------|----------------------------|
| BILL NO. 240182, as amended continued |                   |                      |           |          |                     |           |                     |                            |
|                                       | _                 | 2025                 | 2026      | 2027     | 2028                | 2029      | 2030                | 2025 - 2030                |
|                                       |                   | \$×000               | \$x000    | \$x000   | \$×000              | \$x000    | \$×000              | \$x000                     |
|                                       |                   |                      |           |          |                     |           |                     |                            |
| PARKS AND RECREATION 35               | 388.317 - 384,745 | 384,745              | 50,315    | 37,130   | 37,195              | 37,350    | 35,700              | <del>582,435</del> 586,007 |
|                                       |                   | 2,247 CA             |           |          |                     |           |                     | 2,247 CA                   |
|                                       |                   | 44,907 CN            | 26,615 CN |          | 24,430 CN 24,495 CN | 24,650 CI | 24,650 CN 24,200 CN | 169,297 CN                 |
|                                       | 41,596 -          | 38,024 CR            |           |          |                     |           |                     | 38,024 CR 41,596           |
|                                       |                   | 136,763 CT           |           |          |                     |           |                     | 136,763 CT                 |
|                                       |                   | 12,000 FB            | 12,000 FB | 3,000 FB | 3,000 FB            | 3,000 FB  | 3,000 FB            | 36,000 FB                  |
|                                       |                   | 32,848 FT            |           |          |                     |           |                     | 32,848 FT                  |
|                                       |                   | 2,200 PB             | 2,200 PB  | 1,200 PB | 1,200 PB            | 1,200 PB  | 3 1,000 PB          | 9,000 PB                   |
|                                       |                   | 59,192 PT            |           |          |                     |           |                     | 59,192 PT                  |
|                                       |                   | 15,000 SB            | 9,500 SB  | 8,500 SB | 8,500 SB            | 8,500 SB  | 3 7,500 SB          | 57,500 SB                  |
|                                       |                   | 40,679 ST            |           |          |                     |           |                     | 40,679 ST                  |
|                                       |                   | 885 TT               |           |          |                     |           |                     | 885 TT                     |