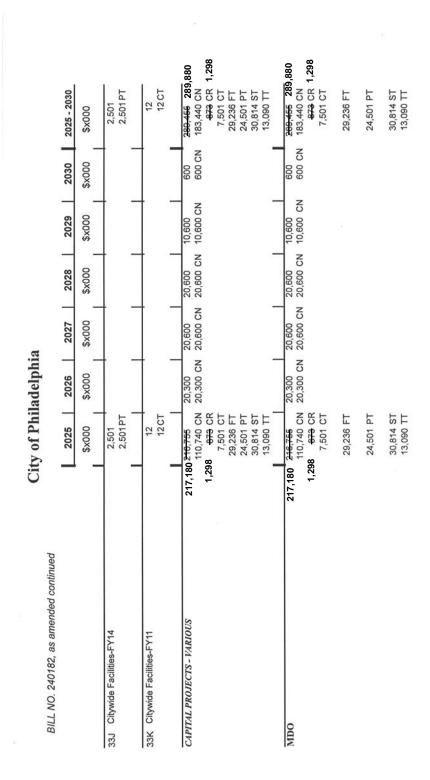

## City of Philadelphia

BILL NO. 240182, as amended continued

| × | Exhibit A: SOURCES OF FUNDS         |           |           |           |         |         |         |         |                            |     |
|---|-------------------------------------|-----------|-----------|-----------|---------|---------|---------|---------|----------------------------|-----|
|   |                                     |           | 2025      | 2026      | 2027    | 2028    | 2029    | 2030    | 2025 - 2030                |     |
|   |                                     | is .      | \$x000    | \$×000    | \$x000  | \$x000  | 000×\$  | \$×000  | \$x000                     |     |
| 1 | City Funds-Tax Supported            |           |           |           |         |         |         |         |                            |     |
| 1 | Carried Forward Loans               | 9         | 587,322   |           |         |         |         |         | 587,332                    |     |
| 1 | Operating Revenue                   | 502.656 → | 496,052   | 7,250     | 7,250   | 7,250   | 7,250   | 7,250   | <del>532,302</del> 538,906 | 906 |
| 1 | New Loans                           |           | 328,472   | 214,785   | 224,953 | 224,848 | 229,867 | 220,011 | 1,442,936                  |     |
| 1 | Prefinanced Loans                   |           | 13,597    |           |         |         |         |         | 13,597                     |     |
| 1 | PICA Prefinanced Loans              |           | 557       |           |         |         |         |         | 557                        |     |
|   | City Funds-Self Sustaining          |           |           |           |         |         |         |         |                            |     |
| 1 | Self Sustaining Carry Forward Loans | 1,2       | 1,201,542 |           |         |         |         |         | 1,201,542                  |     |
| 1 |                                     |           | 146,945   | 61,642    | 86,376  | 102,049 | 116,412 | 117,000 | 630,424                    |     |
|   |                                     | 1,0       | 1,096,055 | 1,139,278 | 964,364 | 795,111 | 946,258 | 774,634 | 5,715,700                  |     |
|   | Other City Funds                    |           |           |           |         |         |         |         |                            |     |
|   | Revolving Funds                     |           | 55,000    | 55,000    | 32,000  | 32,000  | 32,000  | 22,000  | 228,000                    |     |
|   | Other Than City Funds               |           |           |           |         |         |         |         | 2010                       |     |
|   | Carried Forward Other Govt          |           | 36,459    |           |         |         |         |         | 36,459                     |     |
|   | Other Governments Off Budget        |           | 173,353   | 76,193    | 155,942 | 117,716 | 222,743 | 196,376 | 942,323                    |     |
|   | Other Governments/Agencies          |           | 1,600     | 100       | 100     | 100     | 100     | 100     | 2,100                      |     |
|   | Carried Forward State               |           | 336,765   |           |         |         |         |         | 336,765                    |     |
|   | State Off Budget                    |           | 265,936   | 333,479   | 335,353 | 296,147 | 267,912 | 220,715 | 1,719,542                  |     |
| 1 | State                               |           | 71,904    | 68,354    | 66,354  | 57,104  | 56,854  | 52,254  | 372,824                    |     |
| 1 | Carried Forward Private             |           | 139,017   |           |         |         |         |         | 139,017                    | 100 |
|   | Private                             |           | 14,995    | 10,220    | 9,220   | 9,220   | 9,220   | 9,020   | 61,895                     |     |
| ı | Carried Forward Federal             |           | 672,295   |           |         |         |         |         | 672,295                    | 887 |
|   | Federal Off Budget                  |           | 186,393   | 143,369   | 116,419 | 98,734  | 73,879  | 77,217  | 696,011                    |     |
| 1 | Federal                             |           | 263,216   | 172,516   | 128,516 | 108,516 | 103,516 | 99,916  | 876,196                    |     |
| 1 |                                     |           |           |           |         |         |         |         |                            |     |

| 47 1,848,795 2,066,011 1,796,493 |           |
|----------------------------------|-----------|
| 6 2,126,847                      |           |
| 2,282,186                        | •         |
| 6,087,485                        | 6,094,089 |
|                                  |           |

-2-

16,207,817 16,214,421

City of Philadelphia

-45-

-48-

-67-

|                                       | Cit               | City of Philadelphia | adelph    | ia       |                     |           |                     |                            |
|---------------------------------------|-------------------|----------------------|-----------|----------|---------------------|-----------|---------------------|----------------------------|
| BILL NO. 240182, as amended continued |                   |                      |           |          |                     |           |                     |                            |
|                                       | _                 | 2025                 | 2026      | 2027     | 2028                | 2029      | 2030                | 2025 - 2030                |
|                                       |                   | \$×000               | \$x000    | \$x000   | \$×000              | \$x000    | \$×000              | \$x000                     |
|                                       |                   |                      |           |          |                     |           |                     |                            |
| PARKS AND RECREATION 35               | 388.317 - 384,745 | 384,745              | 50,315    | 37,130   | 37,195              | 37,350    | 35,700              | <del>582,435</del> 586,007 |
|                                       |                   | 2,247 CA             |           |          |                     |           |                     | 2,247 CA                   |
|                                       |                   | 44,907 CN            | 26,615 CN |          | 24,430 CN 24,495 CN | 24,650 CI | 24,650 CN 24,200 CN | 169,297 CN                 |
|                                       | 41,596 -          | 38,024 CR            |           |          |                     |           |                     | 38,024 CR 41,596           |
|                                       |                   | 136,763 CT           |           |          |                     |           |                     | 136,763 CT                 |
|                                       |                   | 12,000 FB            | 12,000 FB | 3,000 FB | 3,000 FB            | 3,000 FB  | 3,000 FB            | 36,000 FB                  |
|                                       |                   | 32,848 FT            |           |          |                     |           |                     | 32,848 FT                  |
|                                       |                   | 2,200 PB             | 2,200 PB  | 1,200 PB | 1,200 PB            | 1,200 PB  | 3 1,000 PB          | 9,000 PB                   |
|                                       |                   | 59,192 PT            |           |          |                     |           |                     | 59,192 PT                  |
|                                       |                   | 15,000 SB            | 9,500 SB  | 8,500 SB | 8,500 SB            | 8,500 SB  | 3 7,500 SB          | 57,500 SB                  |
|                                       |                   | 40,679 ST            |           |          |                     |           |                     | 40,679 ST                  |
|                                       |                   | 885 TT               |           |          |                     |           |                     | 885 TT                     |