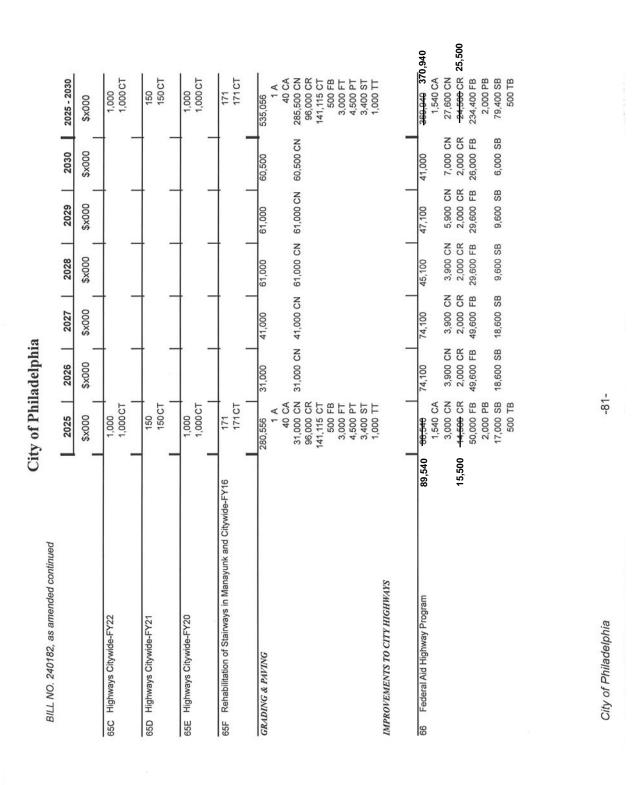

000 PB                   |
|                                       |                   | 59,192 PT            |           |          |                     |           |                     | 59,192 PT                  |
|                                       |                   | 15,000 SB            | 9,500 SB  | 8,500 SB | 8,500 SB            | 8,500 SB  | 3 7,500 SB          | 57,500 SB                  |
|                                       |                   | 40,679 ST            |           |          |                     |           |                     | 40,679 ST                  |
|                                       |                   | 885 TT               |           |          |                     |           |                     | 885 TT                     |





9,901 34 CA 1,500 CN 359 CR 1,350 3,017 CT 4,000 PT

4,156 156 CT 4,000 PT

1,161 350 CR 811 CT

\$x000

City of Philadelphia

a

City of Philadelphia