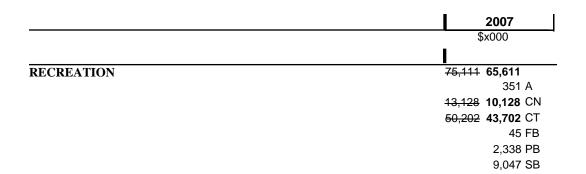

## RECREATION

#### ITEF - VARIOUS FACILITIES

|      |                                                     | ı                                                                                             |
|------|-----------------------------------------------------|-----------------------------------------------------------------------------------------------|
| 67   | Improvements to Existing Recreation Facilities      | 11,000 <b>8,000</b><br>11,000 <b>8,000</b> CN                                                 |
| 67A  | Improvements to Existing Recreation Facilities-FY06 | 11,000 8,000<br>11,000 8,000 CT                                                               |
| 67B  | Improvements to Existing Recreation Facilities-FY05 | 10,538 7,038<br>10,538 7,038 CT                                                               |
| ITEF | - VARIOUS FACILITIES                                | 71,006 61,506<br>351 A<br>13,088 10,088 CN<br>48,137 41,637 CT<br>45 FB<br>338 PB<br>9,047 SB |