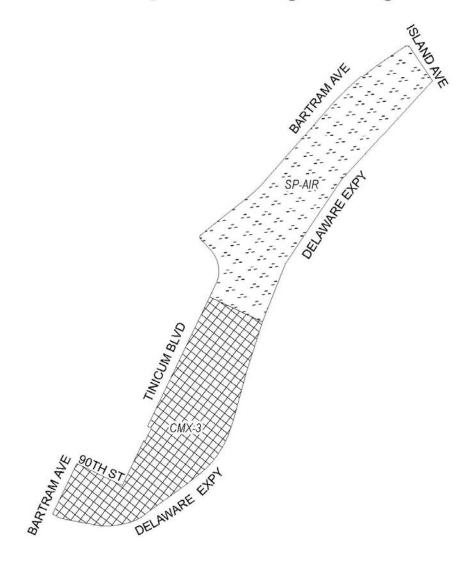

## **Map A Existing Zoning**

#### **Zoning Districts**

CMX-3, Commercial Mixed-Use
--- SP-AIR, Airport

BILL NO. 240415 continued