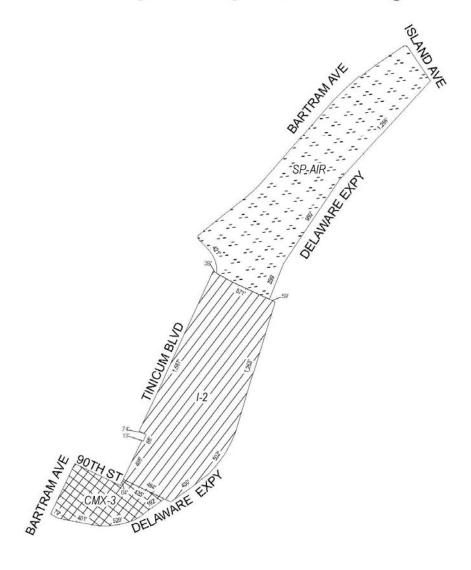

## **Map B Proposed Zoning**

### **Zoning Districts**

CMX-3, Commercial Mixed-Use

1-2, Medium Industrial

-- SP-AIR, Airport

| BILL NO. 240415 continued |  |
|---------------------------|--|
|                           |  |
|                           |  |
|                           |  |
|                           |  |
|                           |  |
|                           |  |
|                           |  |
|                           |  |
|                           |  |
|                           |  |
|                           |  |
|                           |  |
|                           |  |
|                           |  |
|                           |  |
|                           |  |