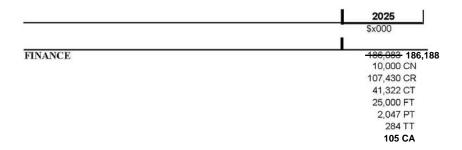

### **City of Philadelphia**

BILL NO. 240181, as amended continued

|      |                               | 2025                                                                                                                                                    |
|------|-------------------------------|---------------------------------------------------------------------------------------------------------------------------------------------------------|
|      |                               | \$x000                                                                                                                                                  |
| 24L  | City Council - ITEF CD9-FY11  | 1<br>1 CT                                                                                                                                               |
| 25   | City Council - ITEF CD10      | <del>- 800</del> 836<br>800 CN<br>36 CA                                                                                                                 |
| 25A  | City Council - ITEF CD10-FY24 | 1,204<br>1,204 CT                                                                                                                                       |
| 25B  | City Council - ITEF CD10-FY23 | 476<br>476 CT                                                                                                                                           |
| 25C  | City Council - ITEF CD10-FY22 | 171<br>171 CT                                                                                                                                           |
| 25D  | City Council - ITEF CD10-FY21 | 208<br>208 CT                                                                                                                                           |
| 25E  | City Council - ITEF CD10-FY20 | 504<br>504 CT                                                                                                                                           |
| 25F  | City Council - ITEF CD10-FY19 | 510<br>510 CT                                                                                                                                           |
| 25G  | City Council - ITEF CD10-FY18 | 109<br>109 CT                                                                                                                                           |
| 25H  | City Council - ITEF CD10-FY17 | 82<br>82 CT                                                                                                                                             |
| 251  | City Council - ITEF CD10-FY15 | 6<br>6 CT                                                                                                                                               |
| 25J  | City Council - ITEF CD10-FY13 | 16<br>16 CT                                                                                                                                             |
| 25K  | City Council - ITEF CD10-FY12 | 2<br>2 CT                                                                                                                                               |
| 25L  | City Council - ITEF CD10-FY06 | 45<br>45 CT                                                                                                                                             |
| 25M  | City Council - ITEF CD10-FY03 | 3<br>3 CT                                                                                                                                               |
| CAPI | TAL PROJECTS                  | 186,083         186,184           10,000 CN         107,430 CR           41,322 CT         25,000 FT           20,47 PT         284 TT           105 CA |