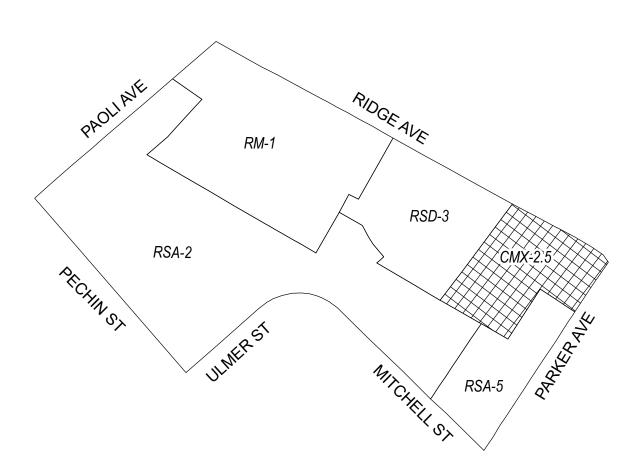

## **Map A4 Existing Zoning**

#### **Zoning Districts**

CMX-2.5, Commercial Mixed-Use

RM-1, Residential Multi-Family; RSA-2/RSA-5, Residential Single-Family Attached; RSD-3, Residential Single-Family Detached