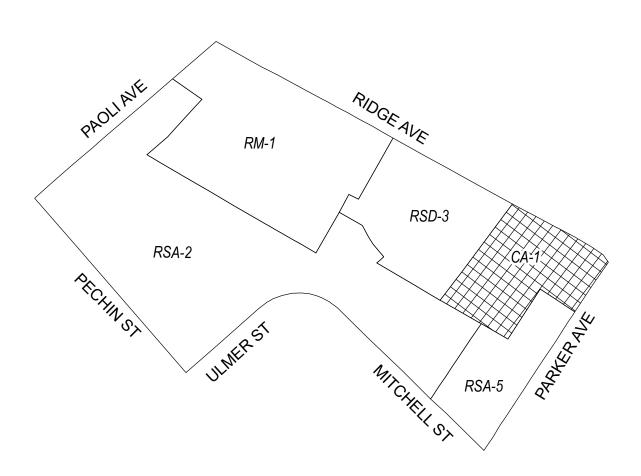

## **Map B4 Proposed Zoning**

#### **Zoning Districts**

CA-1, Auto Oriented Commercial

RM-1, Residential Multi-Family; RSA-2/RSA-5, Residential Single-Family Attached; RSD-3, Residential Single-Family Detached