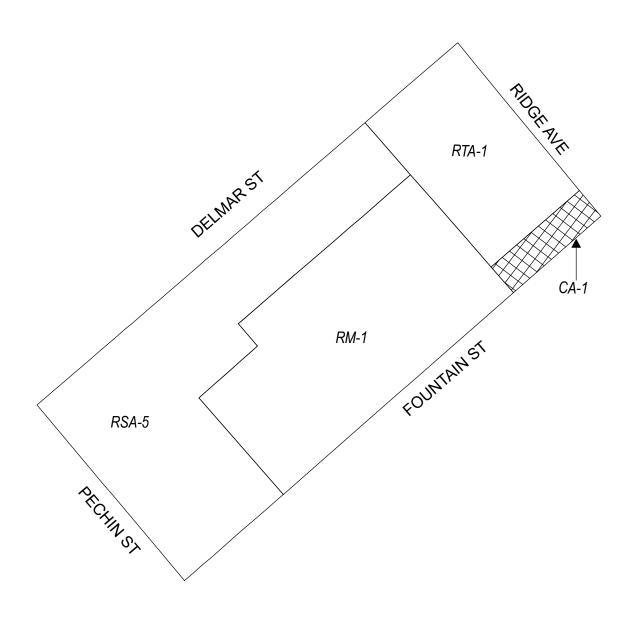

## **Map B2 Proposed Zoning**

#### **Zoning Districts**

CA-1, Auto-Oriented Commercial

RM-1, Residential Multi-Family; RSA-5, Residential Single-Family Attached;

RTA-1, Residential Two-Family Attached