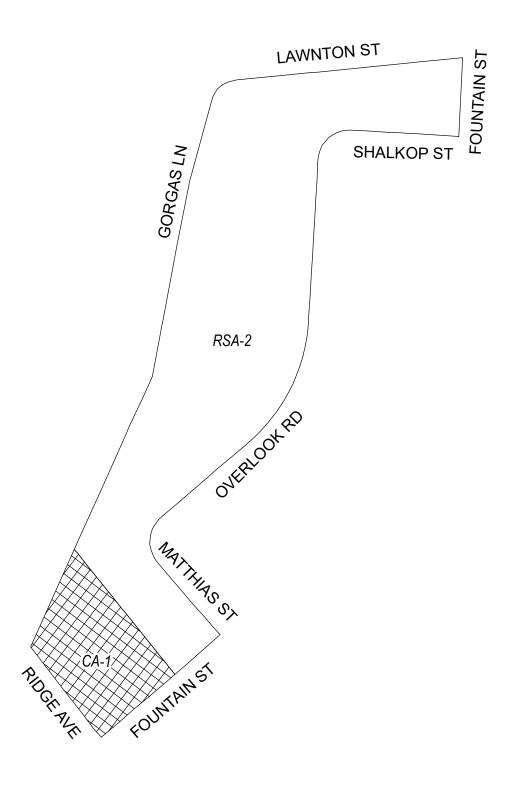

## **Map A2 Existing Zoning**

#### **Zoning Districts**

CMX-2.5, Commercial Mixed-Use

RM-1, Residential Multi-Family; RSA-5, Residential Single-Family Attached;

RTA-1, Residential Two-Family Attached