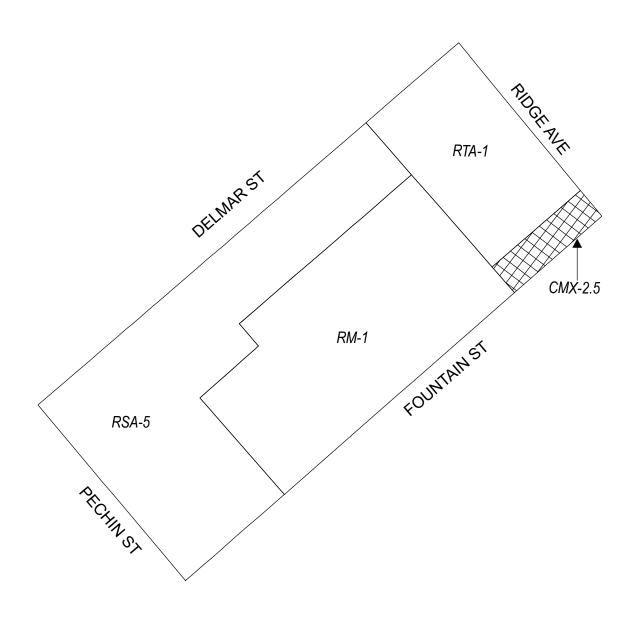

## **Map A3 Existing Zoning**

#### **Zoning Districts**

CMX-2.5, Commercial Mixed-Use

RM-1, Residential Multi-Family; RSA-3/RSA-5, Residential Single-Family Attached; RSD-1, Residential Single-Family Detached