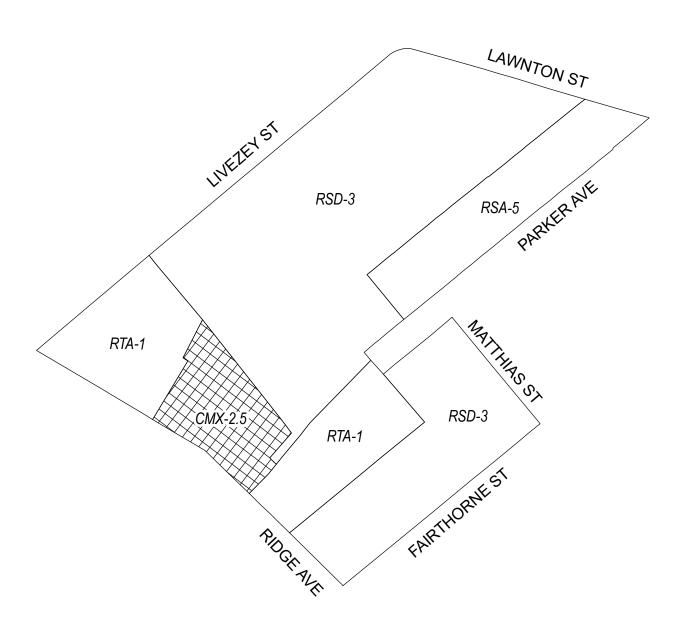

## **Map A5 Existing Zoning**

### **Zoning Districts**

CMX-2.5, Commercial Mixed-Use

RSA-5, Residential Single-Family Attached; RTA-1, Residential Two-Family Attached; RSD-3, Residential Single-Family Detached