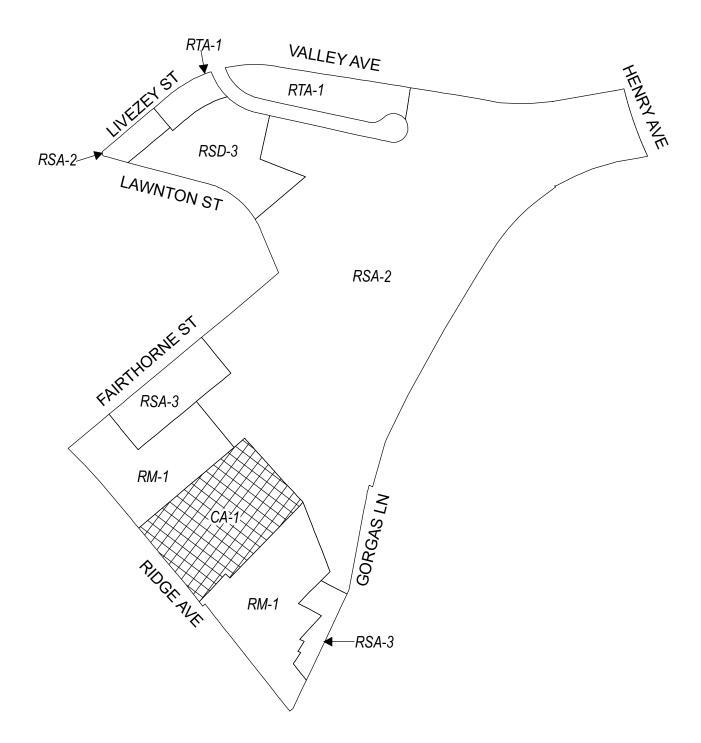

### Map B6 Proposed Zoning

#### **Zoning Districts**

CA-1, Auto Oriented Commercial

RM-1, Residential Multi-Family; RSA-2/RSA-3, Residential Single-Family Attached; RTA-1, Residential Two-Family Attached; RSD-3, Residential Single-Family Detached