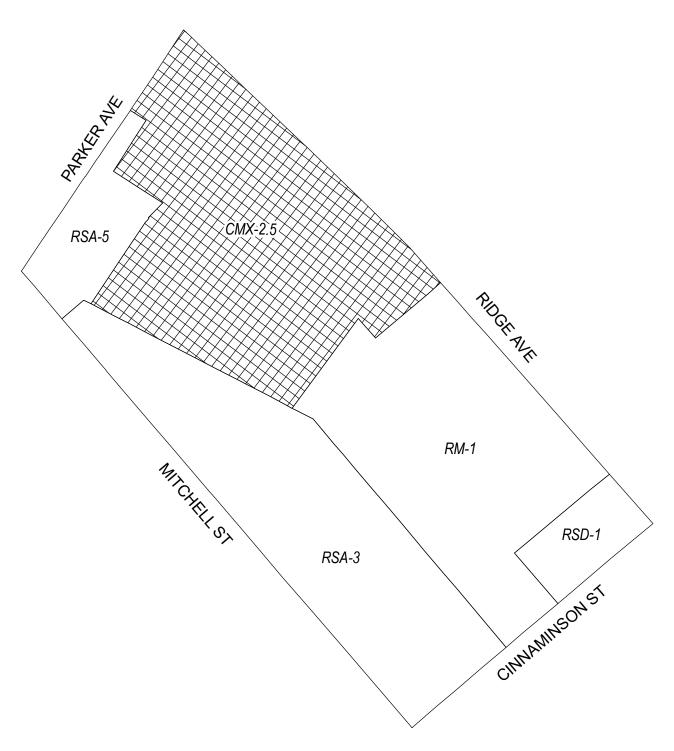

## **Map A4 Existing Zoning**

#### **Zoning Districts**

CMX-2.5, Commercial Mixed-Use

RM-1, Residential Multi-Family; RSA-2/RSA-5, Residential Single-Family Attached; RSD-3, Residential Single-Family Detached