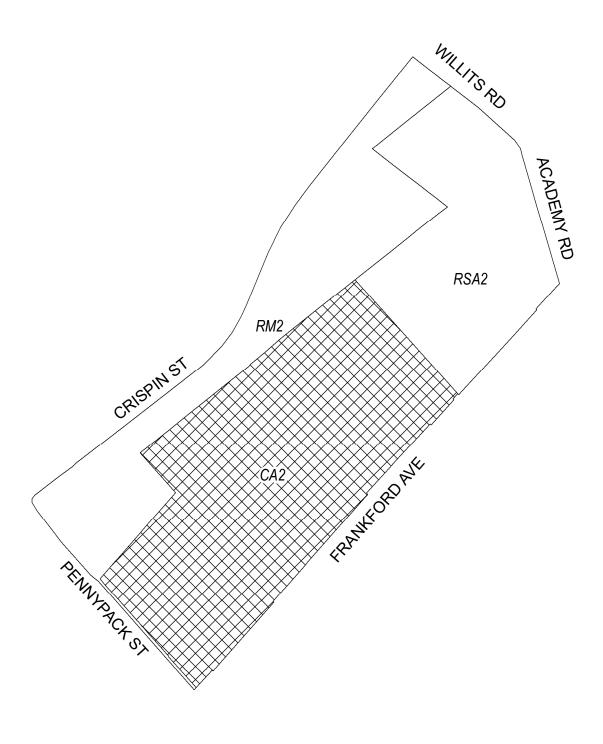

# **Map A Existing Zoning**

### **Zoning Districts**

CA-2, Auto-Oriented Commercial

RM-2, Residential Multi-Family; RSA-2, Residential Single-Family Attached City of Philadelphia - 2 -