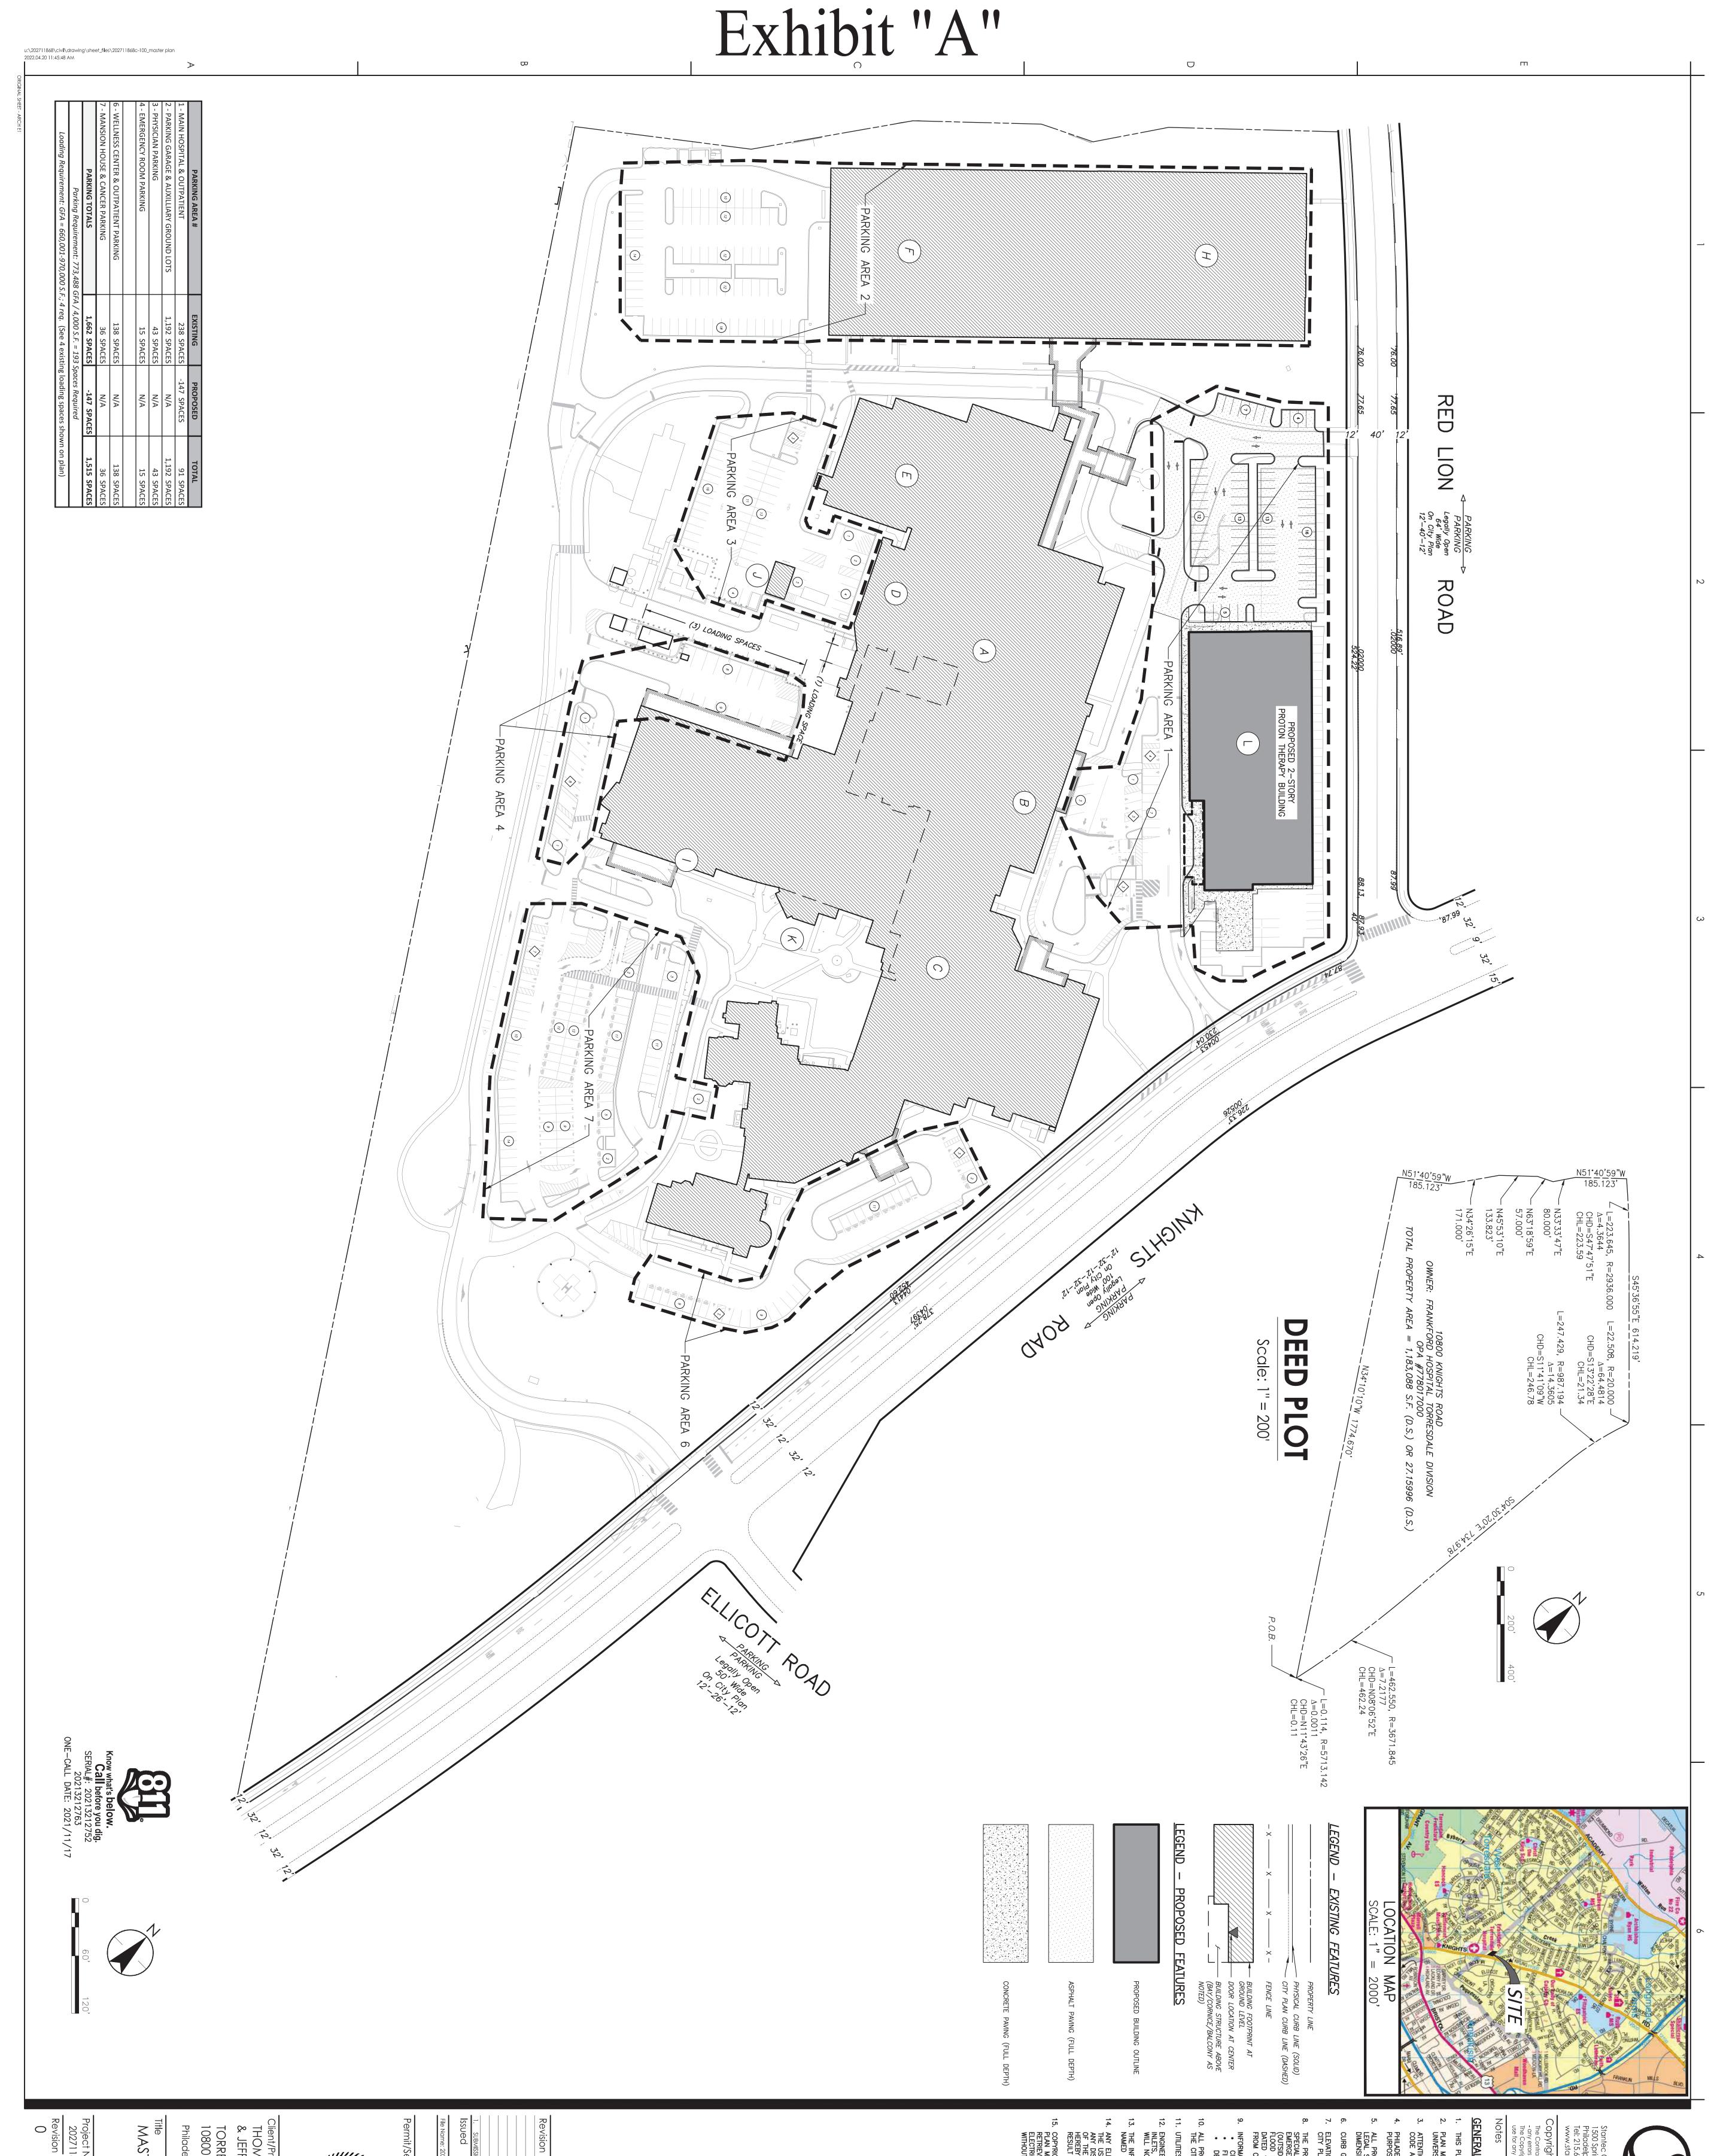

## Exhibit "B"

|             | BUILDING(S)                                  | EXISTING                      | LING                          | PROPOSED                     | DSED                         | EXISTING + PROPOSED           | PROPOSED                      |
|-------------|----------------------------------------------|-------------------------------|-------------------------------|------------------------------|------------------------------|-------------------------------|-------------------------------|
| DESIGNATION | BUILDING USE                                 | OCCUPIED AREA                 | GROSS FLOOR AREA              | OCCUPIED AREA                | GROSS FLOOR AREA             | OCCUPIED AREA                 | GROSS FLOOR AREA              |
| A           | HOSPITAL (4-STORY PATIENT CARE ADD.)         | 140,624 S.F.                  | 432,351 S.F.                  | N/A                          | N/A                          | 140,624 S.F.                  | 432,351 S.F.                  |
| В           | HOSPITAL (3-STORIES)                         | 9,567 S.F.                    | 28,701 S.F.                   | N/A                          | N/A                          | 9,567 S.F.                    | 28,701 S.F.                   |
| U           | HOSPITAL (1-STORY OUTPATIENT SERVICES)       | 9,500 S.F.                    | 9,500 S.F.                    | N/A                          | N/A                          | 9,500 S.F.                    | 9,500 S.F.                    |
| D           | HOSPITAL (1-STORIES)                         | 2,250 S.F.                    | 2,250 S.F.                    | N/A                          | N/A                          | 2,250 S.F.                    | 2,250 S.F.                    |
| E           | HOSPITAL (4-STORIES)                         | 26,700 S.F.                   | 100,200 S.F.                  | N/A                          | N/A                          | 26,700 S.F.                   | 100,200 S.F.                  |
| F           | PARKING STRUCTURE (4-STORIES)                | 57,800 S.F.                   | N/A                           | N/A                          | N/A                          | 57,800 S.F.                   | N/A                           |
|             |                                              |                               |                               |                              |                              |                               |                               |
| Н           | PARKING STRUCTURE (4-STORIES)                | 38,077 S.F.                   | N/A                           | N/A                          | N/A                          | 38,077 S.F.                   | N/A                           |
| -           | ED AND OUTPATIENT SERVICES (5-STORIES)       | 60,570 S.F.                   | 152,966 S.F.                  | N/A                          | N/A                          | 60,570 S.F.                   | 152,966 S.F.                  |
| -           | GARAGE (1-STORY)                             | 1,400 S.F.                    | 1,400 S.F.                    | N/A                          | N/A                          | 1,400 S.F.                    | 1,400 S.F.                    |
| к           | ENTRY LOBBY AT CANCER CENTER                 | 1,561 S.F.                    | 1,120 S.F.                    | N/A                          | N/A                          | 1,561 S.F.                    | 1,120 S.F.                    |
|             | PROPOSED PROTON THERAPY BUILDING (2-STORIES) | N/A                           | N/A                           | 26,600 S.F.                  | 45,000 S.F.                  | 26,600 S.F.                   | 45,000 S.F.                   |
|             |                                              | 348,049 S.F.                  | 728,488 S.F.                  | 26,600 S.F.                  | 45,000 S.F.                  | 374,649 S.F.                  | 773,488 S.F.                  |
|             | TOTALS                                       | 348,049 S.F. / 1,183,088 S.F. | 728,488 S.F. / 1,183,088 S.F. | 26,600 S.F. / 1,183,088 S.F. | 45,000 S.F. / 1,183,088 S.F. | 374,649 S.F. / 1,183,088 S.F. | 773,488 S.F. / 1,183,088 S.F. |
|             |                                              | = (29% of Property)           | = (62% of Property)           | = (2% of Property)           | = (4% of Property)           | = (32% of Property)           | = (65% of Property)           |