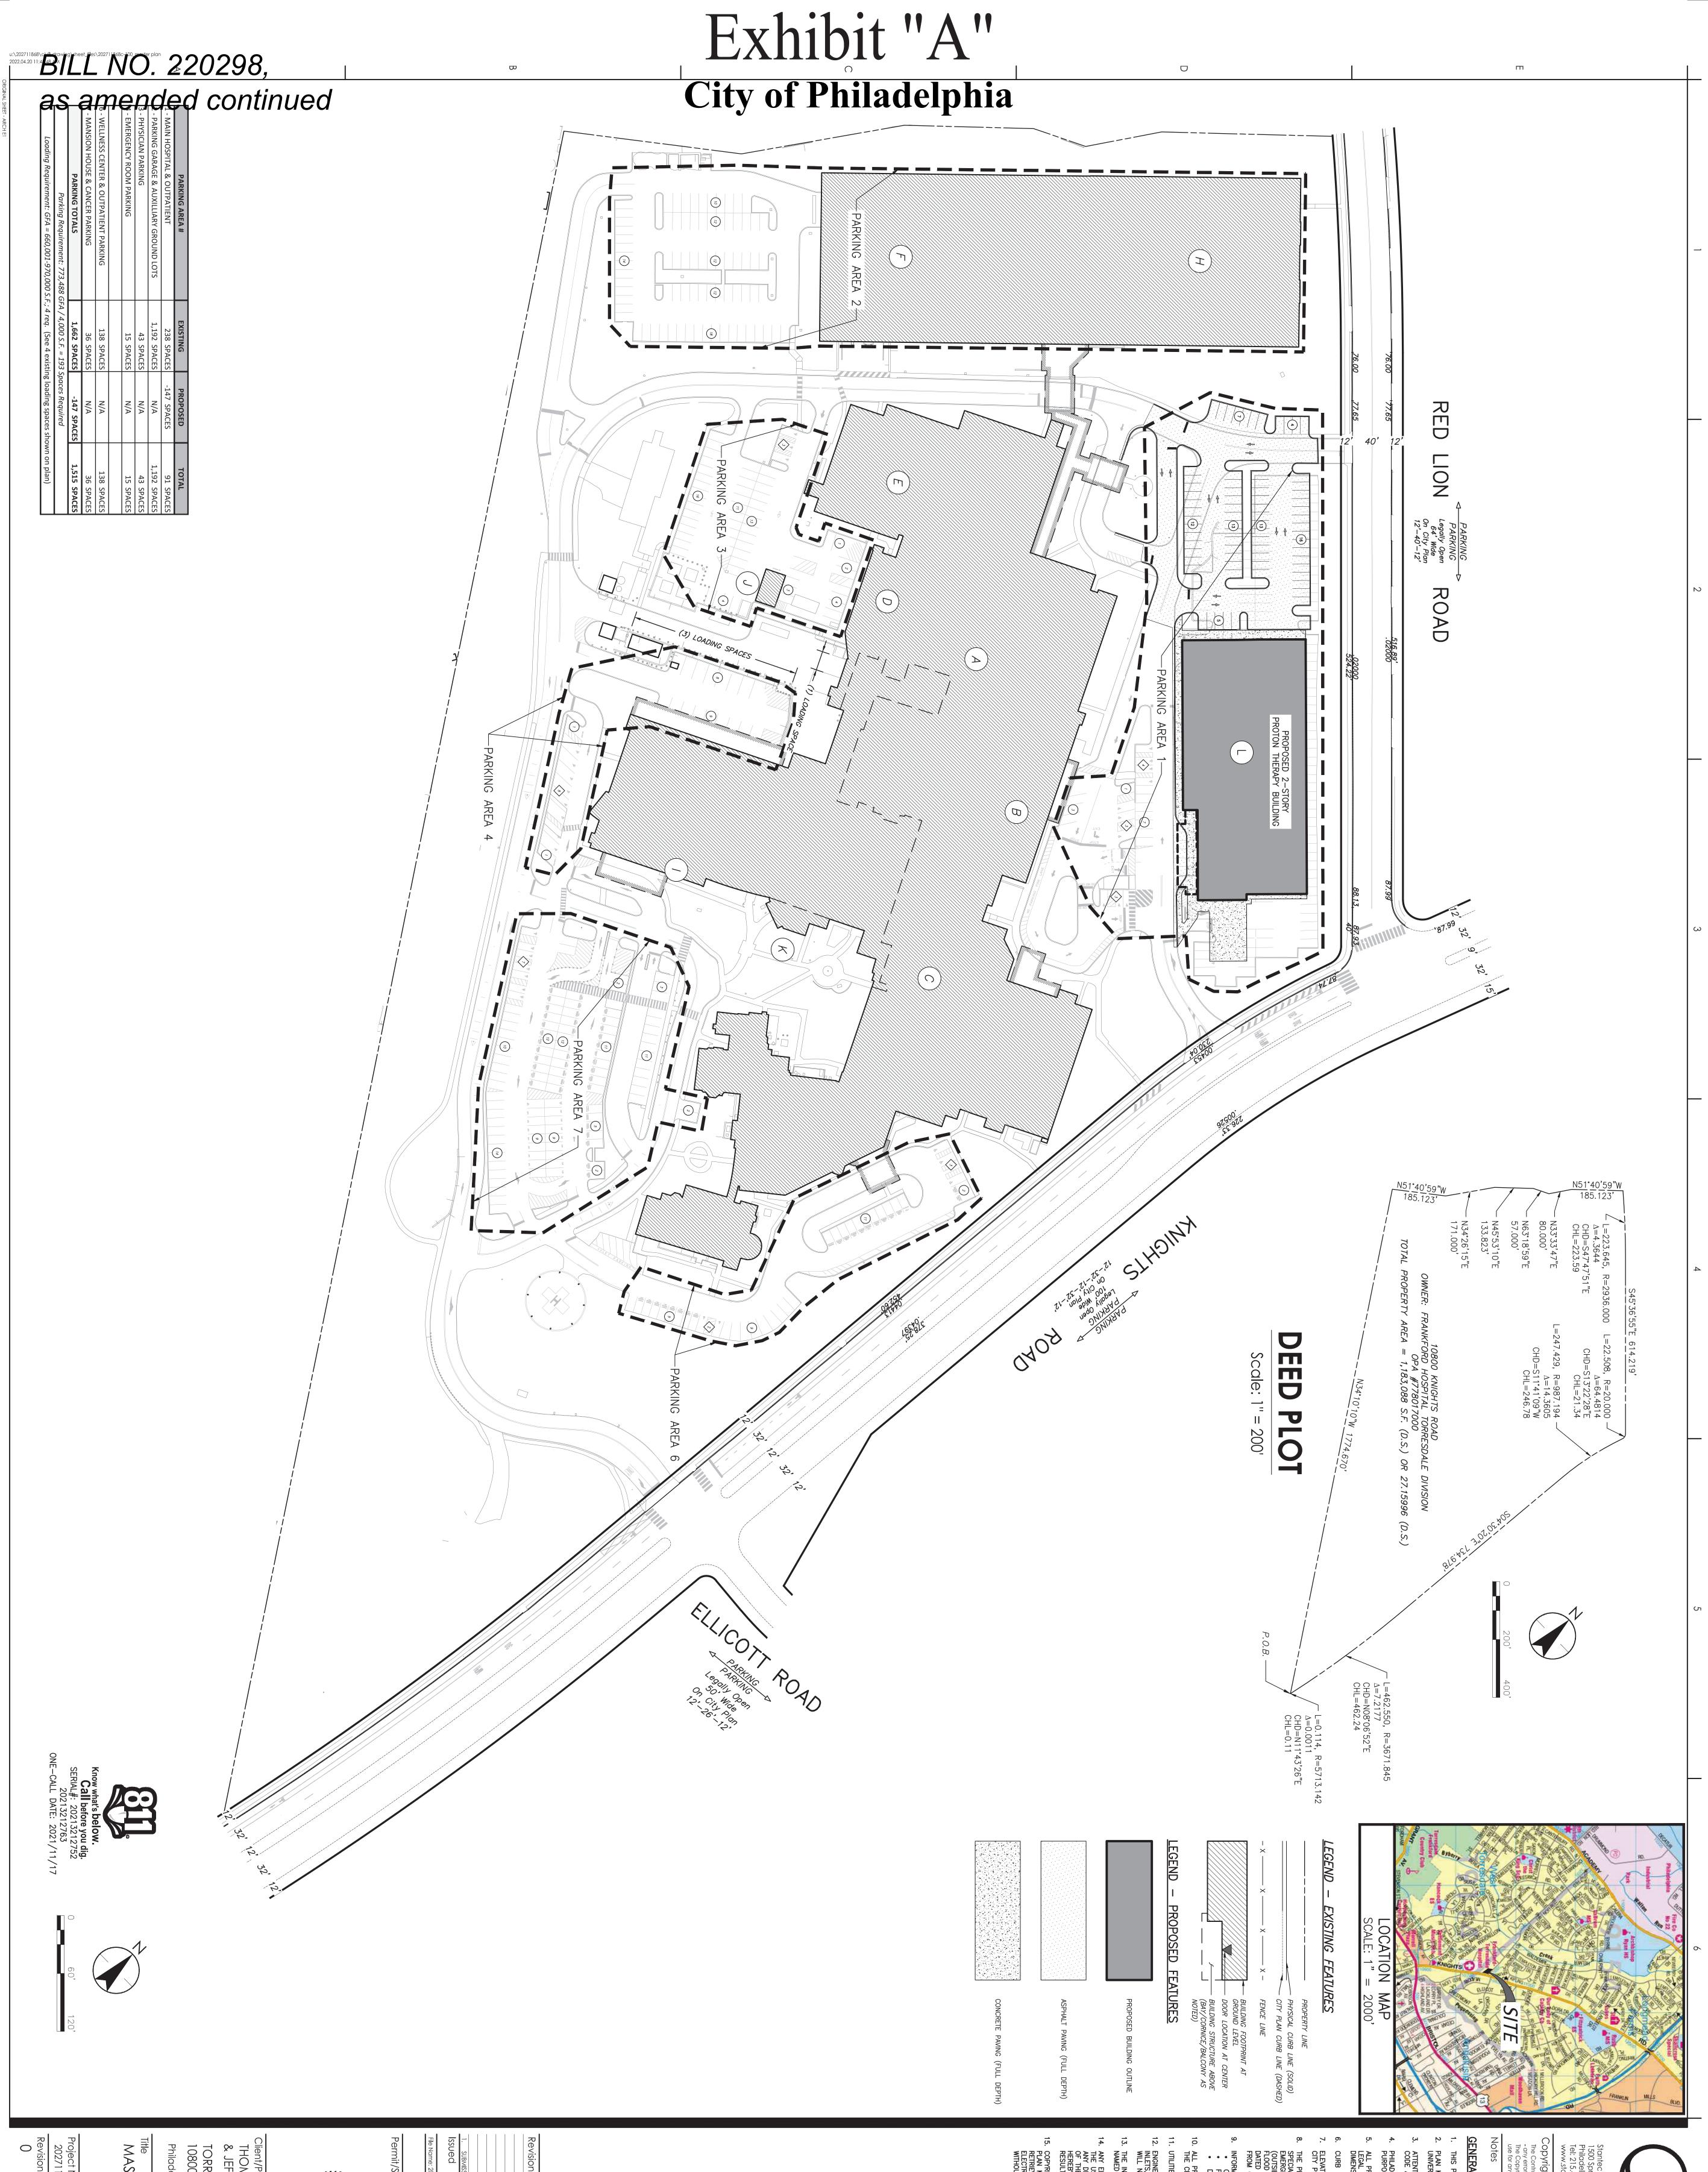

SECTION 1. Pursuant to Section 14-304(4) of The Philadelphia Code, the Jefferson Torresdale Master plan is hereby amended, as set forth in attached Exhibit "A" Master Plan dated March 28, 2022 along with Exhibit "B" Master Plan Zoning Calculation Chart, which is on file with the Chief Clerk's Office, and a copy of which is attached hereto for reference.

## Exhibit "B"

|             | BUILDING(S)                                  | EXIS                          | EXISTING                      | PROPOSED                     | DSED                         | EXISTING + PROPOSED           | PROPOSED                      |
|-------------|----------------------------------------------|-------------------------------|-------------------------------|------------------------------|------------------------------|-------------------------------|-------------------------------|
| DESIGNATION | BUILDING USE                                 | OCCUPIED AREA                 | GROSS FLOOR AREA              | OCCUPIED AREA                | GROSS FLOOR AREA             | OCCUPIED AREA                 | GROSS FLOOR AREA              |
| A           | HOSPITAL (4-STORY PATIENT CARE ADD.)         | 140,624 S.F.                  | 432,351 S.F.                  | N/A                          | N/A                          | 140,624 S.F.                  | 432,351 S.F.                  |
| в           | HOSPITAL (3-STORIES)                         | 9,567 S.F.                    | 28,701 S.F.                   | N/A                          | N/A                          | 9,567 S.F.                    | 28,701 S.F.                   |
| U           | HOSPITAL (1-STORY OUTPATIENT SERVICES)       | 9,500 S.F.                    | 9,500 S.F.                    | N/A                          | N/A                          | 9,500 S.F.                    | 9,500 S.F.                    |
| D           | HOSPITAL (1-STORIES)                         | 2,250 S.F.                    | 2,250 S.F.                    | N/A                          | N/A                          | 2,250 S.F.                    | 2,250 S.F.                    |
| E           | HOSPITAL (4-STORIES)                         | 26,700 S.F.                   | 100,200 S.F.                  | N/A                          | N/A                          | 26,700 S.F.                   | 100,200 S.F.                  |
| F           | PARKING STRUCTURE (4-STORIES)                | 57,800 S.F.                   | N/A                           | N/A                          | N/A                          | 57,800 S.F.                   | N/A                           |
|             |                                              |                               |                               |                              |                              |                               |                               |
| Н           | PARKING STRUCTURE (4-STORIES)                | 38,077 S.F.                   | N/A                           | N/A                          | N/A                          | 38,077 S.F.                   | N/A                           |
| -           | ED AND OUTPATIENT SERVICES (5-STORIES)       | 60,570 S.F.                   | 152,966 S.F.                  | N/A                          | N/A                          | 60,570 S.F.                   | 152,966 S.F.                  |
| 1           | GARAGE (1-STORY)                             | 1,400 S.F.                    | 1,400 S.F.                    | N/A                          | N/A                          | 1,400 S.F.                    | 1,400 S.F.                    |
| х           | ENTRY LOBBY AT CANCER CENTER                 | 1,561 S.F.                    | 1,120 S.F.                    | N/A                          | N/A                          | 1,561 S.F.                    | 1,120 S.F.                    |
|             | PROPOSED PROTON THERAPY BUILDING (2-STORIES) | N/A                           | N/A                           | 26,600 S.F.                  | 45,000 S.F.                  | 26,600 S.F.                   | 45,000 S.F.                   |
|             |                                              | 348,049 S.F.                  | 728,488 S.F.                  | 26,600 S.F.                  | 45,000 S.F.                  | 374,649 S.F.                  | 773,488 S.F.                  |
|             | TOTALS                                       | 348,049 S.F. / 1,183,088 S.F. | 728,488 S.F. / 1,183,088 S.F. | 26,600 S.F. / 1,183,088 S.F. | 45,000 S.F. / 1,183,088 S.F. | 374,649 S.F. / 1,183,088 S.F. | 773,488 S.F. / 1,183,088 S.F. |
|             |                                              | = 129% of Pronertv)           | = (62% of Pronertv)           | = (2%  of Propertv)          | = (4% of Pronertv)           | = (32% of Pronertv)           | = (65% of Pronertv)           |