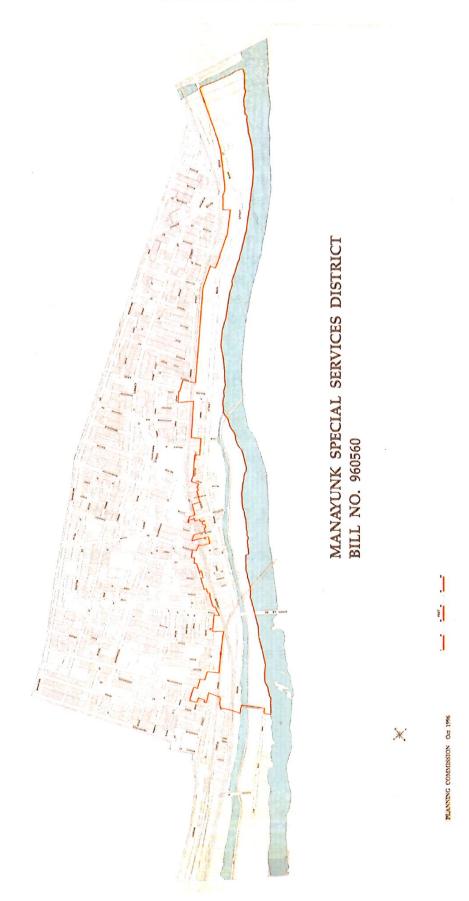

SECTION 2. The area to be served by the MSSD is bounded as described in Exhibits "A-1" and "A-2" attached hereto.

SECTION 3. The MSSD is authorized to take such action as may be necessary to carry out the Plan for a period of ten (10) years. City Council authorizes the MSSD to proceed with minor changes in substantial conformity with the Plan. Any major changes must be approved by Ordinance.

### INTRODUCTION

The Manayunk Special Services District ("MSSD") was established in 1997 and was most recently renewed for the period of 2012 to 2022. This plan proposes the continuation of services and improvements provided by the MSSD for 10 more years as detailed herein (the "Plan"). The name of the district is and, upon renewal, will continue to be "The Manayunk Special Services District". A map of the district is attached (as Exhibit A-1) and an enlarged copy of the map shall be kept on file at MSSD offices and with the Clerk of City Council of the City of Philadelphia, to be made available for inspection by the public during regular office hours. A board of directors (the "Board") governs MSSD, detailed in Exhibit A-4.

### **SERVICE AREA**

The Service Area for the MSSD shall be the area bounded by the Schuylkill River, The Wissahickon Creek, the SEPTA Norristown Railroad right-of-way, the real properties on the west side of Baker Street and the real properties on the north side of Leverington Avenue extended to the Schuylkill River.

The map attached to this Plan (See Exhibit A-1) further illustrates and outlines the Service Area. The list of properties within the Service Area has been obtained from the records of the City of Philadelphia's Office of Property Assessment and was reviewed and accepted by the Board by their confirmatory resolution prior to the sending of this Plan to impacted property owners and commercial tenants. This list shall be definitive as to whether a property is located within the Service Area. The list of properties within the Service Area is attached as Exhibit A-2.

# **EXHIBIT A-1**