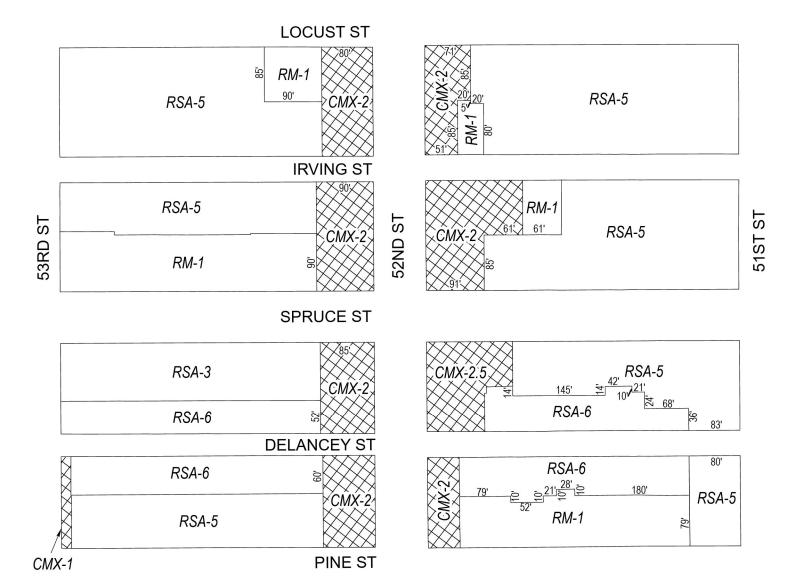

#### **Zoning Districts**

RM-1, Residential Multi-Family; RSA-5, Residential Single-Family Attached *City of Philadelphia* - 9 -

# **Map B4 Proposed Zoning**

### **Zoning Districts**