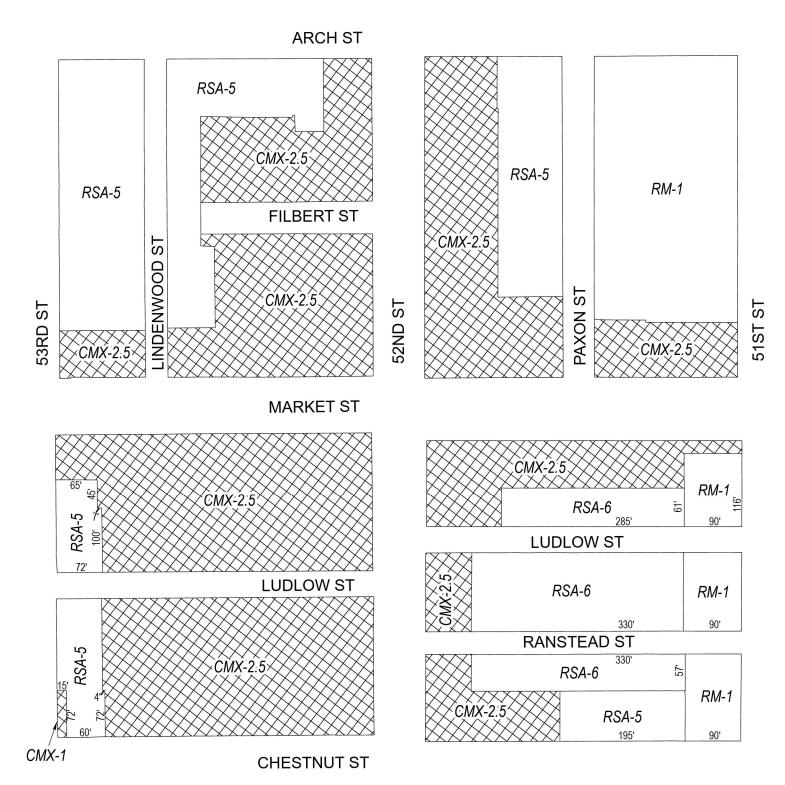

# Map B1 Proposed Zoning

#### **Zoning Districts**

RM-1, Residential Multi-Family; RSA-5/RSA-6, Residential Single-Family Attached *City of Philadelphia* - 7 -