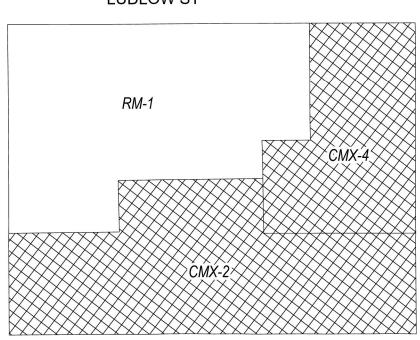

# **Map B2 Proposed Zoning**

#### MARKET ST

**RUBY ST** 

**LUDLOW ST** 

**CHESTNUT ST** 

### **Zoning Districts**

CMX-1/CMX-2, Commercial Mixed-Use

RM-1, Residential Multi-Family; RSA-5, Residential Single-Family Attached City of Philadelphia - 8 -

53RD ST