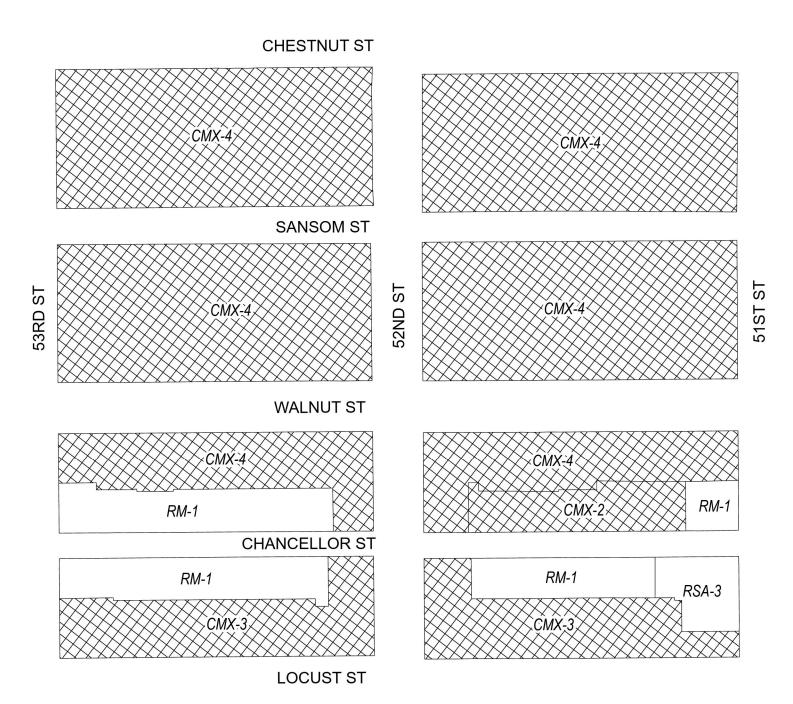

# **Map A3 Existing Zoning**

#### **WALNUT ST**

### **Zoning Districts**

I-2, Medium Industrial

RM-1, Residential Multi-Family; RSA-3, Residential Single-Family Attached *City of Philadelphia* - 4 -