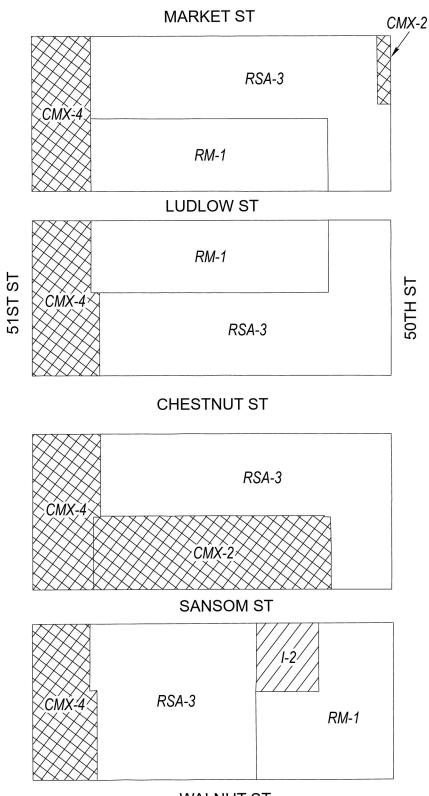

# **Map A3 Existing Zoning**

#### **WALNUT ST**

### **Zoning Districts**

I-2, Medium Industrial

RM-1, Residential Multi-Family; RSA-3, Residential Single-Family Attached *City of Philadelphia* - 4 -