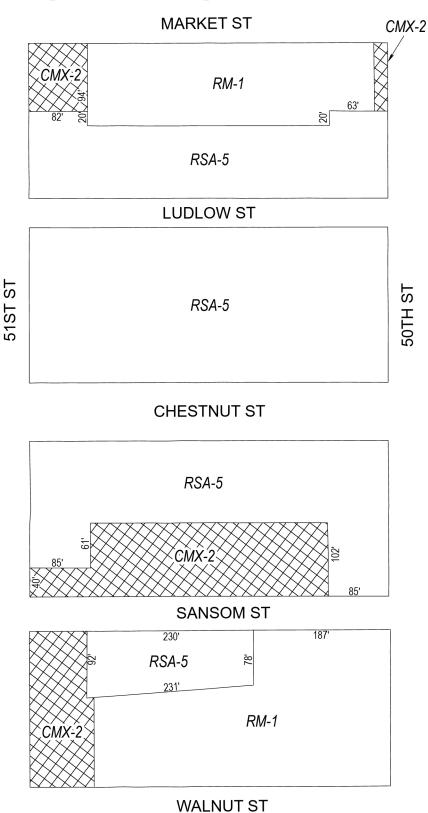

# **Map A2 Existing Zoning**

#### MARKET ST

LUDLOW ST

**CHESTNUT ST** 

### **Zoning Districts**

53RD ST