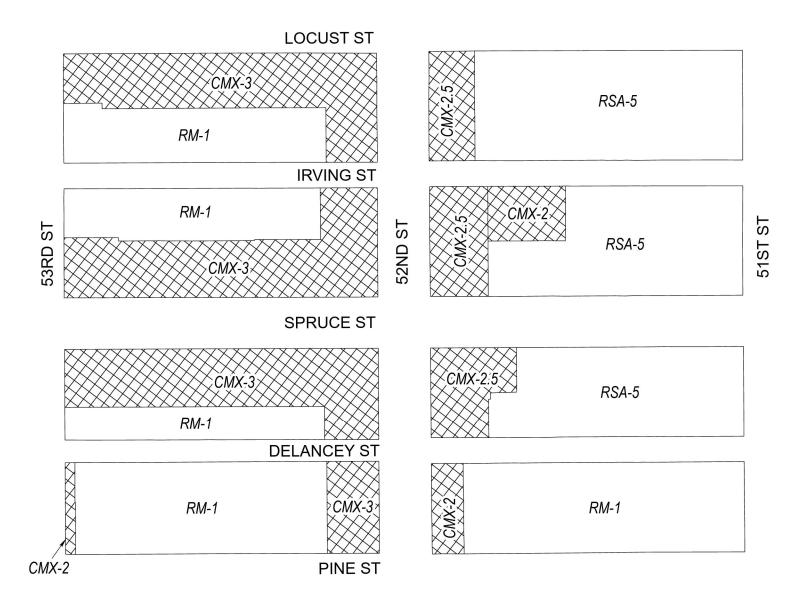

# **Map A5 Existing Zoning**

#### **Zoning Districts**

CMX-2/CMX-2.5/CMX-3, Commercial Mixed-Use