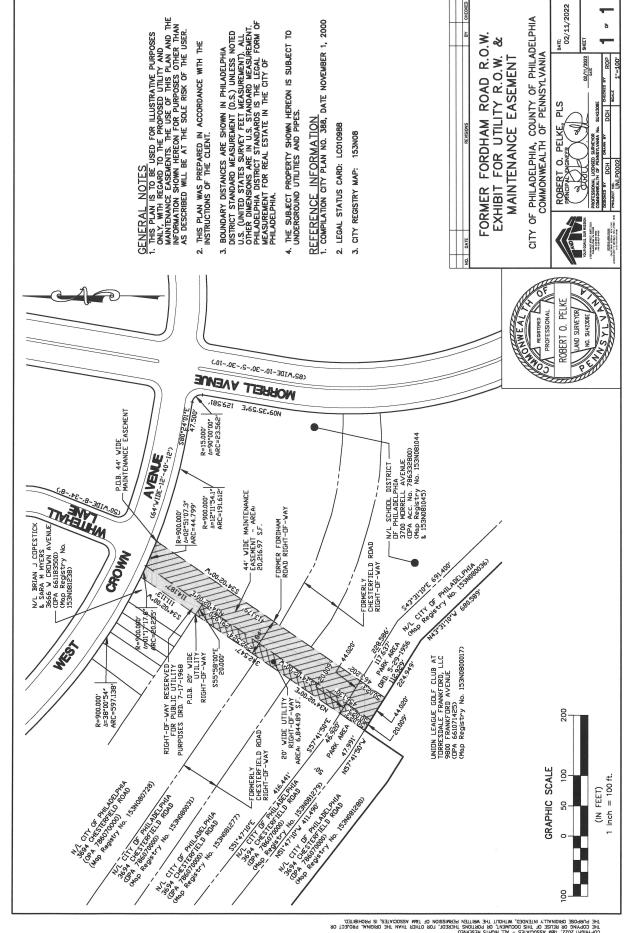

## LEGAL DESCRIPTION UNION LEAGUE OF PHILADELPHIA PORTION OF FORMER FORDHAM ROAD RIGHT-OF-WAY 20' WIDE UTILITY RIGHT-OF-WAY

All that certain piece, parcel, or tract of land situate in the City of Philadelphia, County of Philadelphia, and Commonwealth of Pennsylvania being shown as a 20' wide Utility Easement on a plan titled Union League of Philadelphia – Former Fordham Road ROW- Exhibit for Utility & Maintenance Easements prepared by T&M Associates, Philadelphia, PA, dated 02/09/2022, attached, and being more particularly described as follows:

**BEGINNING** at a point at the intersection of the former westerly right of way line of Fordham Road (64' wide) and the southwesterly corner of a 20 feet wide Right of Way Reserved for Public Utility Purposes (ord. 7-17-1968), said point being further described as being South 34 degrees 02 minutes 00 seconds West, 111.113 feet from a point at the intersection of the former westerly right of way line of Fordham Road and the southerly right of way line of West Crown Avenue (64' wide) and running, thence;

- 1. Along said Right of Way Reserved for Public Utility Purposes and through the former Fordham Road right of way, South 55 degrees 58 minutes 00 seconds East, 20.000 feet to a point, thence;
- 2. Continuing through the former Fordham Road right of way, South 34 degrees 02 minutes 00 seconds West, 341.943 feet to a point on the easterly line of lands N/F Union League Golf Club at Torresdale Frankford, LLC, thence;
- 3. Along said lands of N/F Union League Golf Club at Torresdale Frankford, LLC, North 57 degrees 41 minutes 50 seconds West, 20.009 feet to a point former westerly right of way line of Fordham Road thence;
- 4. Along the former westerly right of way line of Fordham Road, North 34 degrees 02 minutes 00 seconds East, 342.547 feet to the first mentioned point and place of **BEGINNING**.

Containing 6,844.89 square feet of land more or less.

G:Projects\UNLP\00002\Plans\Easement & ROW\Union League Torresdale-Fordham.dwg, 2/11/2022 7:17:07 PM, DWG To PDF.pc3