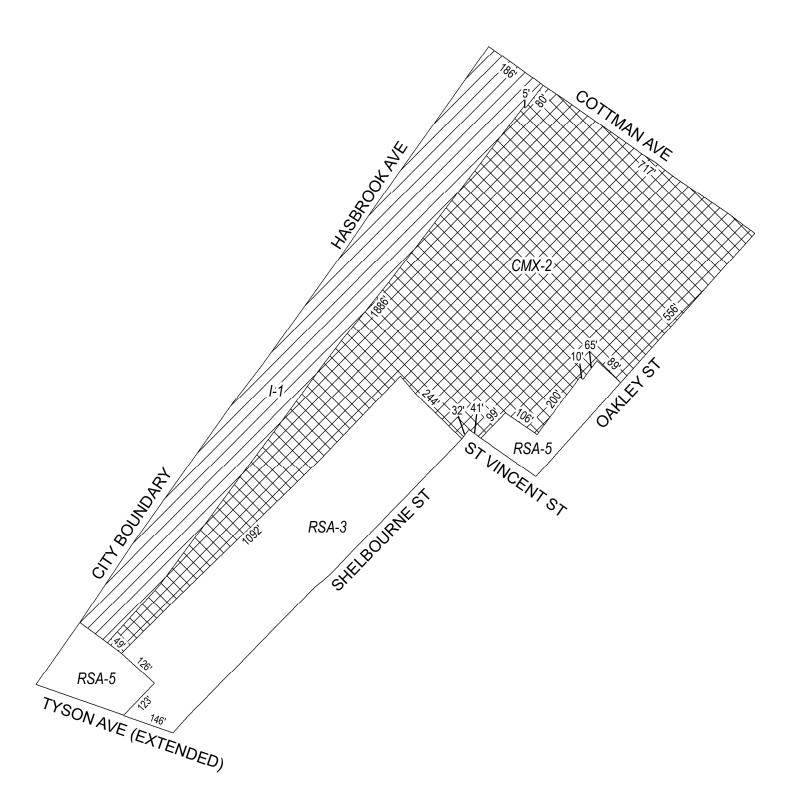

# Map B Proposed Zoning

#### **Zoning Districts**

// I-1, Light Industrial

RSA-3/RSA-5, Residential Single-Family Attached City of Philadelphia - 3 -

| BILL NO. 220770 continued |  |
|---------------------------|--|
|                           |  |
|                           |  |
|                           |  |
|                           |  |
|                           |  |
|                           |  |
|                           |  |
|                           |  |
|                           |  |
|                           |  |
|                           |  |
|                           |  |
|                           |  |
|                           |  |
|                           |  |
|                           |  |