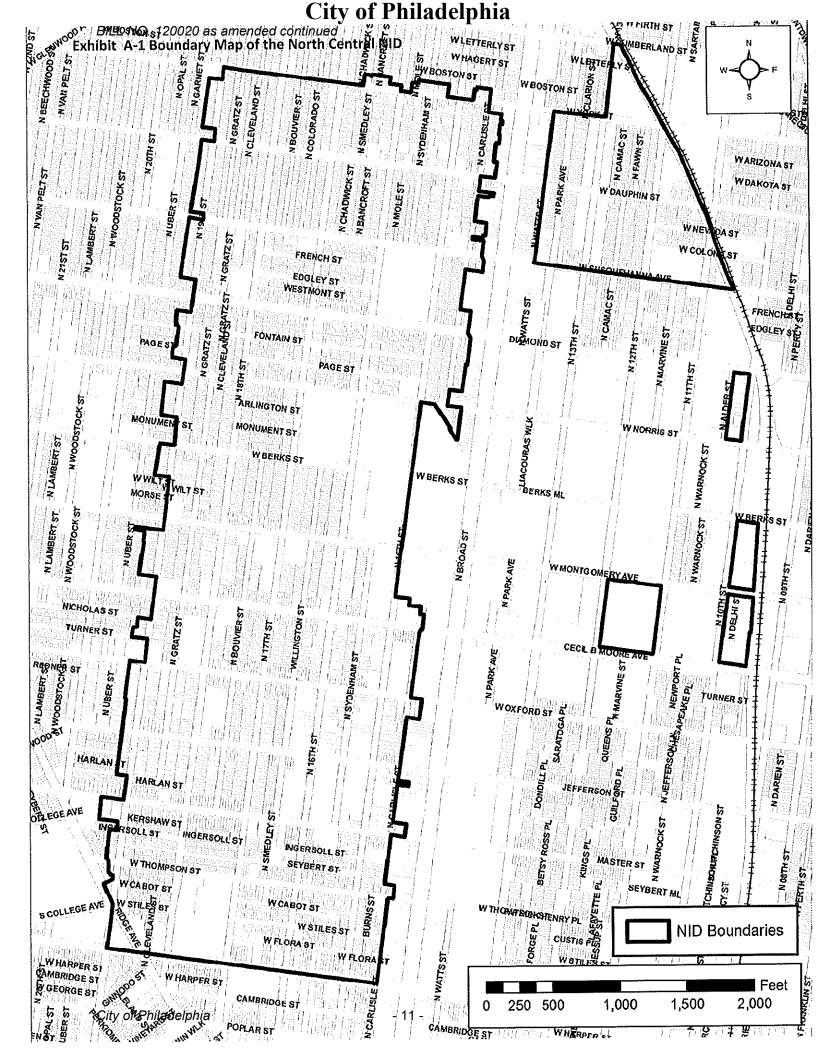

#### THE COUNCIL OF THE CITY OF PHILADELPHIA HEREBY ORDAINS:

SECTION 1. In accordance with the provisions of the Community and Economic Improvement Act, Act of December 21, 1998, P.L. 1307, No. 174 ("Act") (53 P.S. §18101 *et. seq.*), a neighborhood improvement district is hereby established in the north central area of the City, within the boundaries set forth in Exhibit "A-1" attached hereto. The district shall be known as the North Central Neighborhood Improvement District ("District").

#### **EXHIBIT A - PRELIMINARY NID PLAN**

- 1. The name of the proposed neighborhood improvement district shall be the North Central Neighborhood Improvement District ("North Central NID").
- 2. The service area of the proposed district shall include all taxable (for real estate purposes) commercial properties (defined as properties used for any for-profit activity involving trade and traffic or commerce in general, including residential units that are rented to tenants for profit) within the following boundaries (starting from the northwestern corner of 19<sup>th</sup> Street and Girard Avenue):
  - a) North up the west side of 19th Street to York Street
  - b) East across the north side of York Street to Carlisle Street
  - c) South down the east side of Carlisle Street to Norris Street, excluding any properties with frontage on Broad Street
  - d) East across the north side of Norris Street to Broad Street, excluding any properties with frontage on Broad Street
  - e) West across the south side of Norris Street to 15th Street
  - f) South down the west side of 15<sup>th</sup> Street to Cecil B. Moore Avenue
  - g) East across the north side of Cecil B. Moore Avenue to Carlisle Street
  - h) South down the east side of Carlisle Street to Oxford Street, excluding any properties with frontage on Broad Street
  - i) East across the north side of Oxford Street to Broad Street, excluding any properties with frontage on Broad Street
  - j) West across the south side of Oxford Street to Carlisle Street, excluding any properties with frontage on Broad Street
  - k) South down the east side of Carlisle Street to Girard Avenue, excluding any properties with frontage on Broad Street
  - l) West across the north side of Girard Avenue to 19<sup>th</sup> Street

And (starting from the southeastern corner of Watts Street and York Street):

BILL NO. 120020 as amended continued

Page 2 of 6 North Central NID EXHIBIT A Preliminary NID Plan

- m) East across the south side of York Street to the SEPTA Regional Rail tracks
- n) Southeast down the SEPTA Regional Rail tracks to Susquehanna Avenue
- o) West across the north side of Susquehanna Avenue to Watts Street
- p) North up the east side of Watts Street to York Street

And, to include the Diamond Green development (starting from the southeastern corner of Diamond Street and Alder Street):

- q) East across the south side of Diamond Street from Alder Street to 10<sup>th</sup> Street
- r) South down the west side of 10<sup>th</sup> Street to include the three northernmost parcels between Alder Street and 10<sup>th</sup> Street and between Diamond Street and Norris Street

And, to include the Kardon Atlantic development (starting from southeastern corner of 10<sup>th</sup> Street and Berks Street):

- s) East across the south side of Berks Street from 10<sup>th</sup> Street to SEPTA Regional Rail tracks
- t) South down the SEPTA Regional Rail tracks to Montgomery Avenue
- u) West across the north side of Montgomery Avenue to 10<sup>th</sup> Street
- v) North up the east side of 10<sup>th</sup> Street to Berks Street

And, to include the University Village development (starting from the southeastern corner of  $10^{\rm th}$  Street and Montgomery Avenue):

- w) East across the south side of Montgomery Avenue from 10<sup>th</sup> Street to the SEPTA Regional Rail tracks
- x) South down the SEPTA Regional Rail tracks to Cecil B. Moore Avenue
- y) West across the north side of Cecil B. Moore Avenue to 10<sup>th</sup> Street
- z) North up the east side of 10<sup>th</sup> Street to Montgomery Avenue

And, to include the Wanamaker School development (starting from the southeastern corner of 12<sup>th</sup> Street and Montgomery Avenue):

BILL NO. 120020 as amended continued

Page 3 of 6 North Central NID EXHIBIT A Preliminary NID Plan

- aa) East across the south side of Montgomery Avenue from 12th Street to 11th Street
- bb) South down the west side of 11<sup>th</sup> Street to Cecil B. Moore Avenue
- cc) West across the north side of Cecil B. Moore Avenue to 12<sup>th</sup> Street
- dd) North up the east side of 12<sup>th</sup> Street to Montgomery Avenue
- 3. A map of its boundaries is attached as Exhibit A-1 and an enlarged copy of the map shall be kept on file with the Chief Clerk to be made available for inspection by the public during regular office hours.
- 4. A list of all properties to be assessed is attached as Exhibit A-2.
- 5. A list of proposed improvements and services within the North Central NID and their estimated cost for the first year of operation are as follows:
  - a) Cleaning (\$275,000) sidewalk, vacant lot, alley, and street cleaning plus project-oriented cleaning throughout the NID
  - b) Public safety (\$75,000) security measures throughout the North Central NID, including surveillance cameras and safety ambassador patrols
  - c) Streetscape enhancements (\$20,000) physical enhancements throughout the North Central NID
  - d) Marketing (\$5,000) promotion and special events throughout the NID
  - e) Administration (\$75,000) management of the North Central NID and oversight of the North Central NID responsibilities, including one executive director