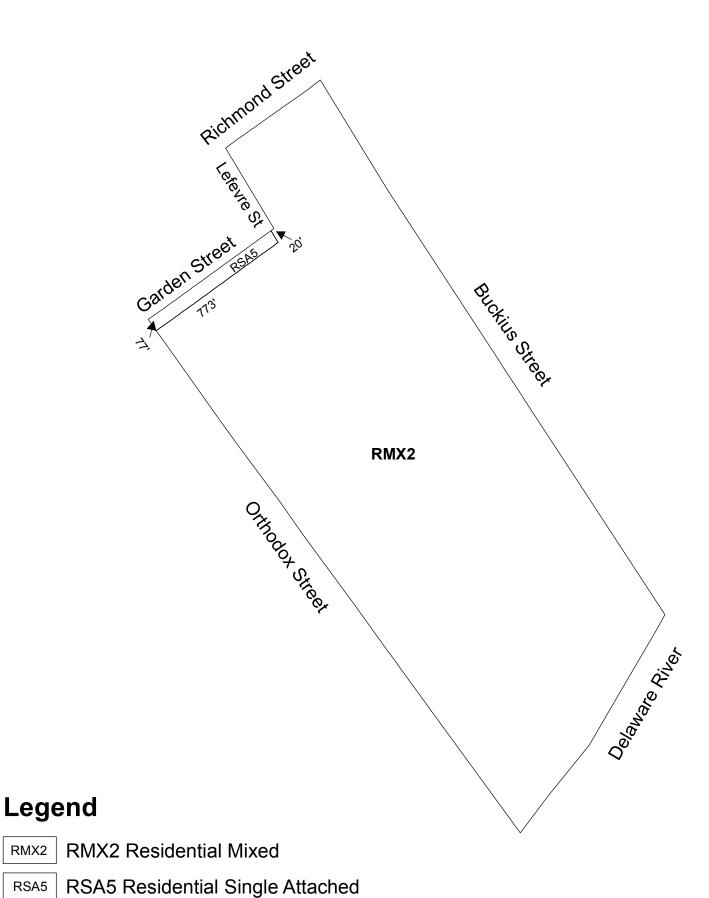

**AN ORDINANCE** 

To amend the Philadelphia Zoning Maps by changing the zoning designations of certain areas of land located within an area bounded by Orthodox Street, Garden Street, Lefevre Street, Richmond Street, Buckius Street and the Delaware River.

#### THE COUNCIL OF THE CITY OF PHILADELPHIA HEREBY ORDAINS:

SECTION 1. Pursuant to Section 14-106 of The Philadelphia Code, the Philadelphia Zoning Maps are hereby amended by changing the zoning designations of certain areas of land within an area bounded by Orthodox Street, Garden Street, Lefevre Street, Richmond Street, Buckius Street and the Delaware River, from the existing zoning designations indicated on Map "A" set forth below to the zoning designations indicated on Map "B" set forth below.

# **MAP A - EXISTING ZONING**

RSA5 City of Philadelphia

RMX2