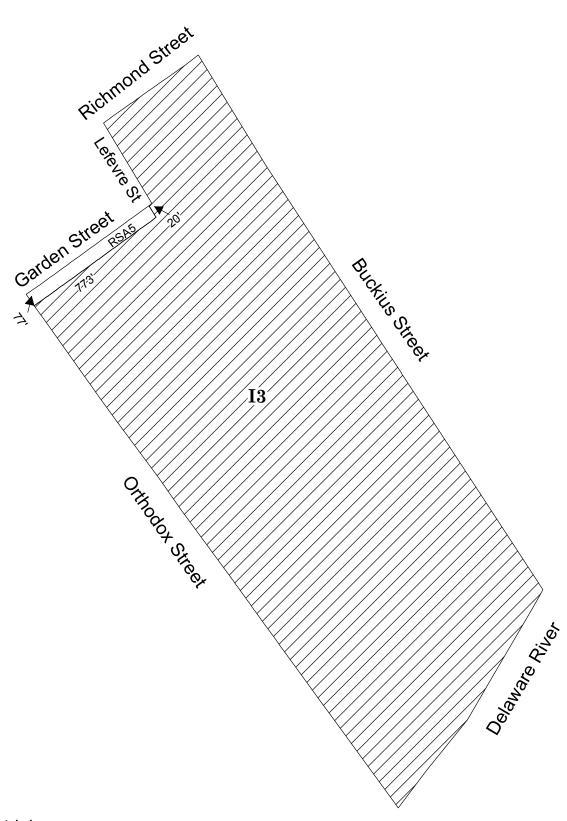

**AN ORDINANCE** 

To amend the Philadelphia Zoning Maps by changing the zoning designations of certain areas of land located within an area bounded by Orthodox Street, Garden Street, Lefevre Street, Richmond Street, Buckius Street and the Delaware River.

#### THE COUNCIL OF THE CITY OF PHILADELPHIA HEREBY ORDAINS:

SECTION 1. Pursuant to Section 14-106 of The Philadelphia Code, the Philadelphia Zoning Maps are hereby amended by changing the zoning designations of certain areas of land within an area bounded by Orthodox Street, Garden Street, Lefevre Street, Richmond Street, Buckius Street and the Delaware River, from the existing zoning designations indicated on Map "A" set forth below to the zoning designations indicated on Map "B" set forth below.

## **MAP B - PROPOSED ZONING**

Legend

13 Industrial

RSA5 | RSA5 Residential Single Attached