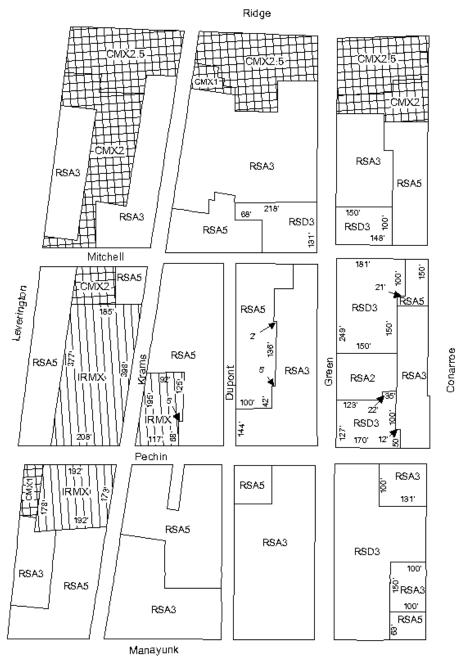

## MAP B3- PROPOSED ZONING

RM1 Residential Multi-Family

Legend

CMX1

ČMX2×

RM1

RSD3 RSD3 Residential Single Dwelling