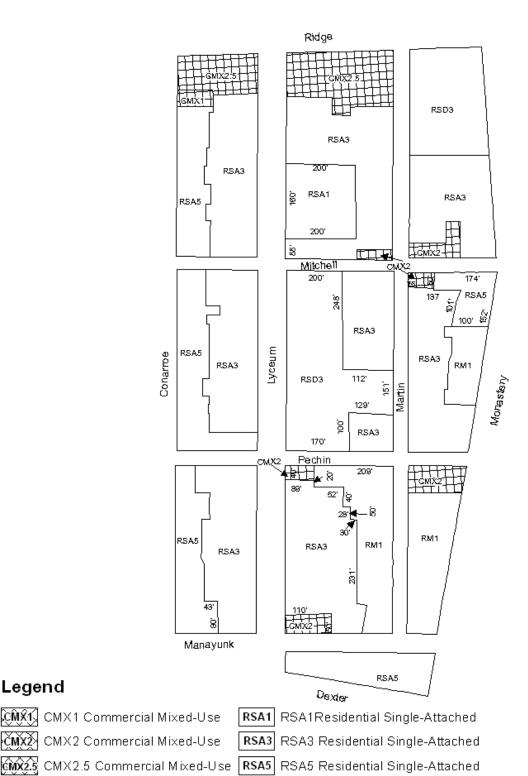

# City of Philadelphia as amende MAP A3- EXISTING ZONING

### Legend

CMX1 CMX1 Commercial Mixed-Use CMX2

RSA3 Residential Single Attached RSA3

CMX2 Commercial Mixed-Use

RSA5 RSA5 Residential Single Attached

CMX2.5 CMX2.5 Commercial Mixed-Use

RSD3 RSD3 Residential Single Detached