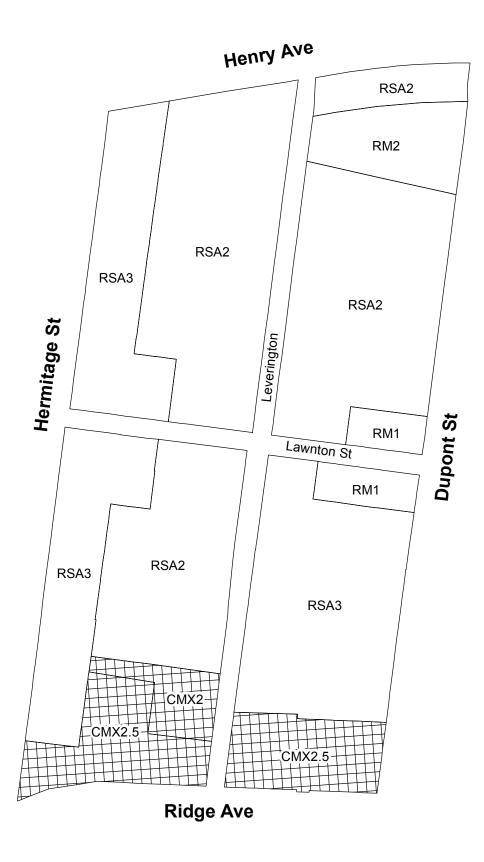

# BILL NO. 130632, City of Philadelphia as amended continued PA1 - EXISTING ZONING

### Legend

RM1

CMX2 Commercial Mixed-Use

RM2 RM2 Residential Mulit-Family

CMX25 CMX2.5 Commercial Mixed-Use

RSA2 Residential Single Attached

RM1 Residential Multi-Family

RSA3 Residential Single Attached