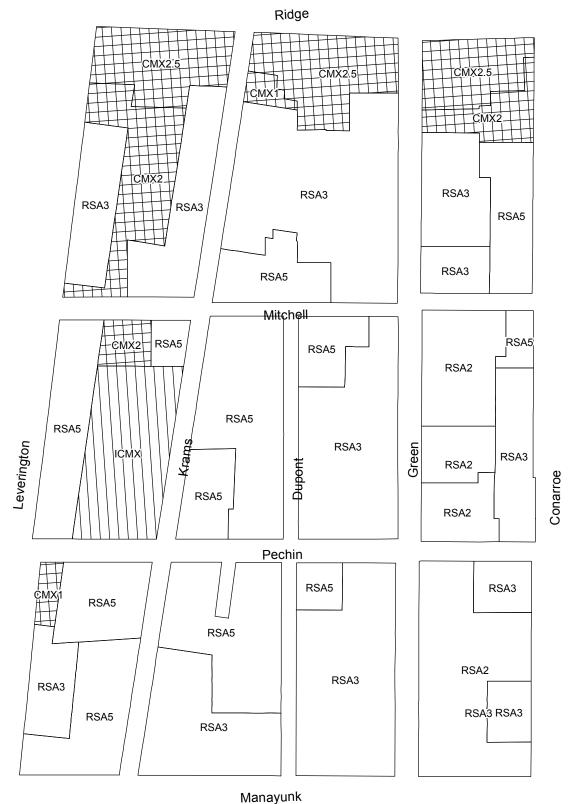

## **MAP A2 - EXISTING ZONING**

### Legend

CMX1 CMX1 Commercial Mixed-Use

CMX2 Commercial Mixed-Use

CMX2.5 CMX 2.5 Commercial Mixed-Use

RSA2 RSA2 Residential Single Attached

RSA3 RSA3 Residential Single Attached

RSA5 RSA5 Residential Single Attached