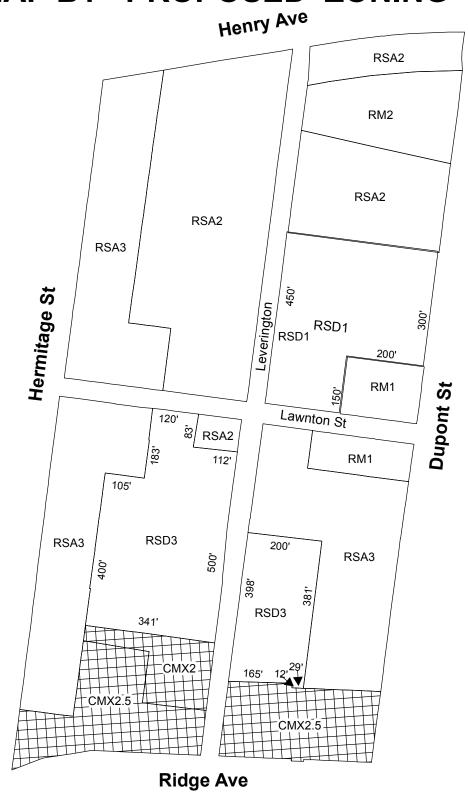

RM1 Residential Multi-Family City of Philadelphia RM1

City of Philadelphia BILL NO. 130632, MAP B1 - PROPOSED ZONING

### Legend

RM2

CMX2 CMX2 Commercial Mixed-Use CMX2.5 CMX2.5 Commercial Mixed-Use

RM1 Residential Multi-Family RM1

> RM2 Residential Multi-Family City of Philadelphia

RSA2 Residential Single Attached RSA2

RSA3 Residential Single Attached RSA3

**RSD1** Residential Single Detached RSD1

RSD3 **RSD3** Residential Single Detached

- 5 -