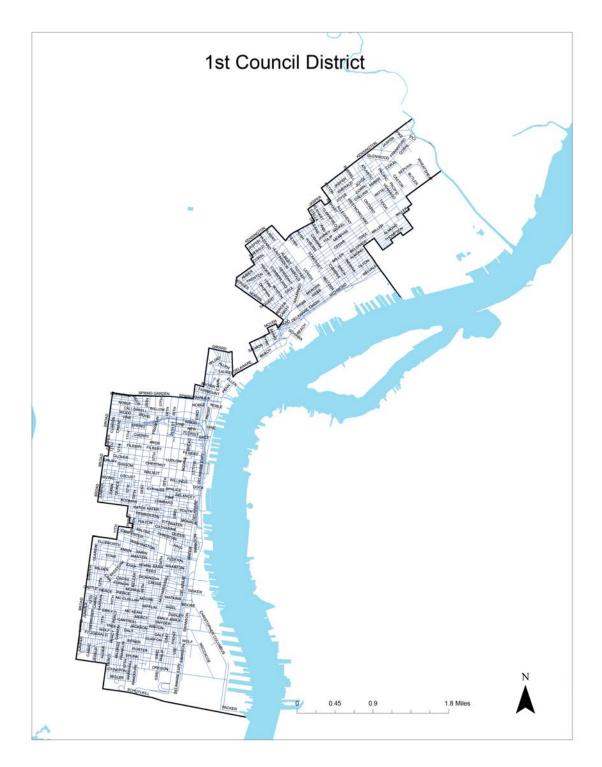

#### § 14-516. /First Council Overlay District

- (1) Boundaries. The First Council Overlay District applies to lots located within:
- (a) All divisions of the 1st Ward; divisions 1-8; 10-18; 23-27 of the 2nd Ward; divisions 1-14; 16; 18-19; 21-22; 24-29 of the 5th Ward; division 5 of the 18th Ward; All divisions of the 25th Ward; divisions 1; 3-8; and 10-19 of the 31st Ward; divisions 1-13; 15-35; 37-40; 42-46 of the 39th Ward; and divisions 7-11; 13-14; 16-19; 21-22; 24 of the 45th Ward, as shown for illustrative purposes only on the following map;