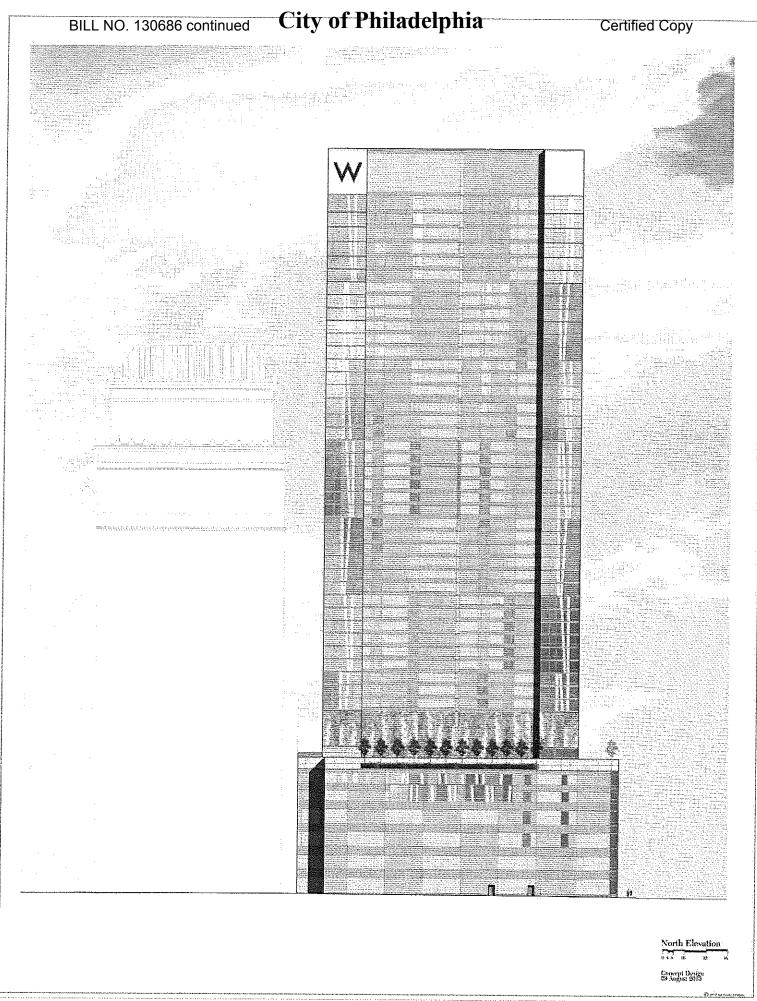

Chestlen Development, L.P. or its designee, a single purpose entity controlled by Brook Lenfest ("Developer"), will construct an approximately 780,000 square foot 700-room hotel including a 240-room W Hotel and a 460-room Element by Westin ("Project"). The Project will also include 41,000 square feet of meeting and banquet space, 8,600 square feet of restaurant and bar space and 185 below-grade parking garage. Construction is expected to commence on January 1, 2014 with projected completion by January 1, 2017. The TIF creation date is January 1, 2014.