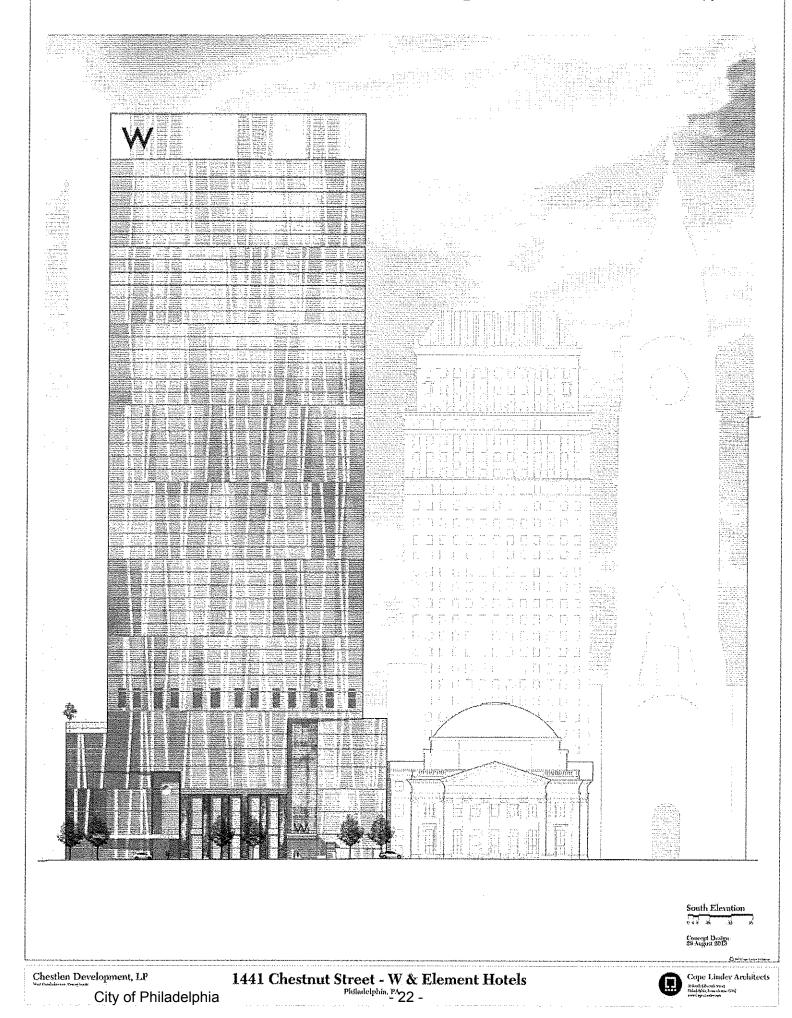

Chestlen Development, L.P. or its designee, a single purpose entity controlled by Brook Lenfest ("Developer"), will construct an approximately 780,000 square foot 700-room hotel including a 240-room W Hotel and a 460-room Element by Westin ("Project"). The Project will also include 41,000 square feet of meeting and banquet space, 8,600 square feet of restaurant and bar space and 185 below-grade parking garage. Construction is expected to commence on January 1, 2014 with projected completion by January 1, 2017. The TIF creation date is January 1, 2014.