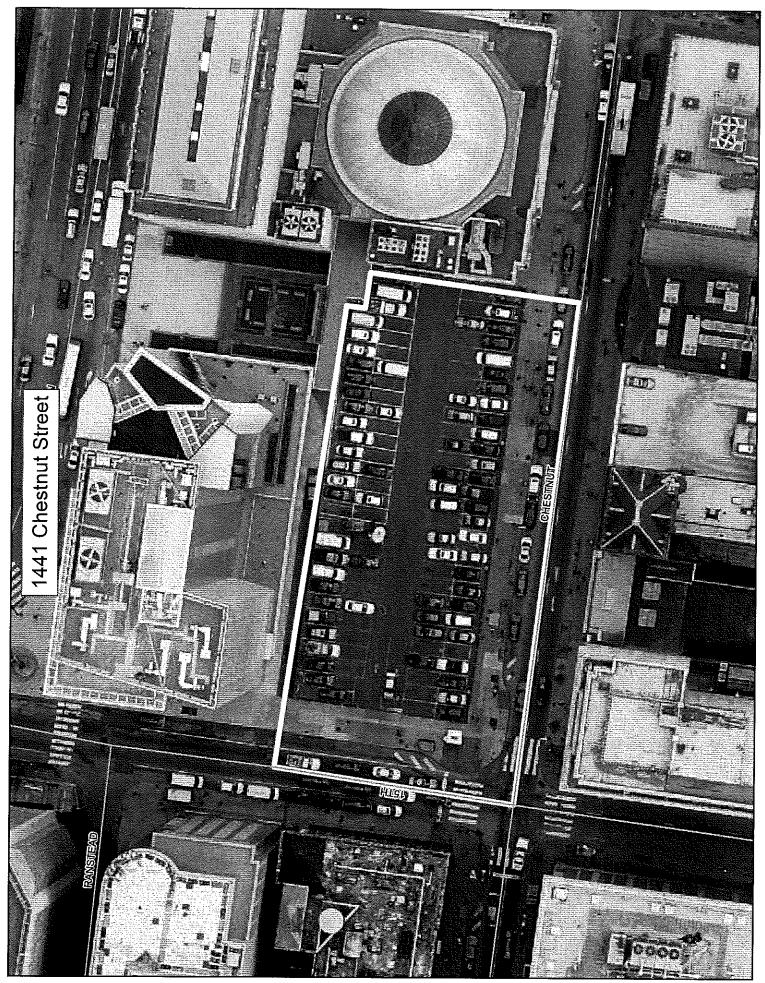

BEING the proposed approximate Project Boundary for 1441 Chestnut Street.

BILL NO. 130686 continued

Certified Copy

SECTION 2. The project plan included herein as Exhibit "A" and on file with the Chief Clerk, including the detailed redevelopment area plan, the maps, studies, as well as all other documents and supporting data which form part of the project plan submitted by the Philadelphia Authority for Industrial Development ("PAID") for the District, having been reviewed and considered, is approved.

The District shall consist of approximately one half acre, bounded generally by Ranstead Street on the north, the western-most wall of the Ritz Carlton hotel to the east, Chestnut Street on the south, and 15<sup>th</sup> Street on the west. The District is currently operated as a surface parking lot.

### Part I, Proposed Improvements

The District consists of approximately a half an acre, bounded generally by Ranstead Street on the north, the western-most wall of the Ritz Carlton hotel to the east, Chestnut Street on the south, and 15<sup>th</sup> Street on the west, also known as 1441 Chestnut Street.