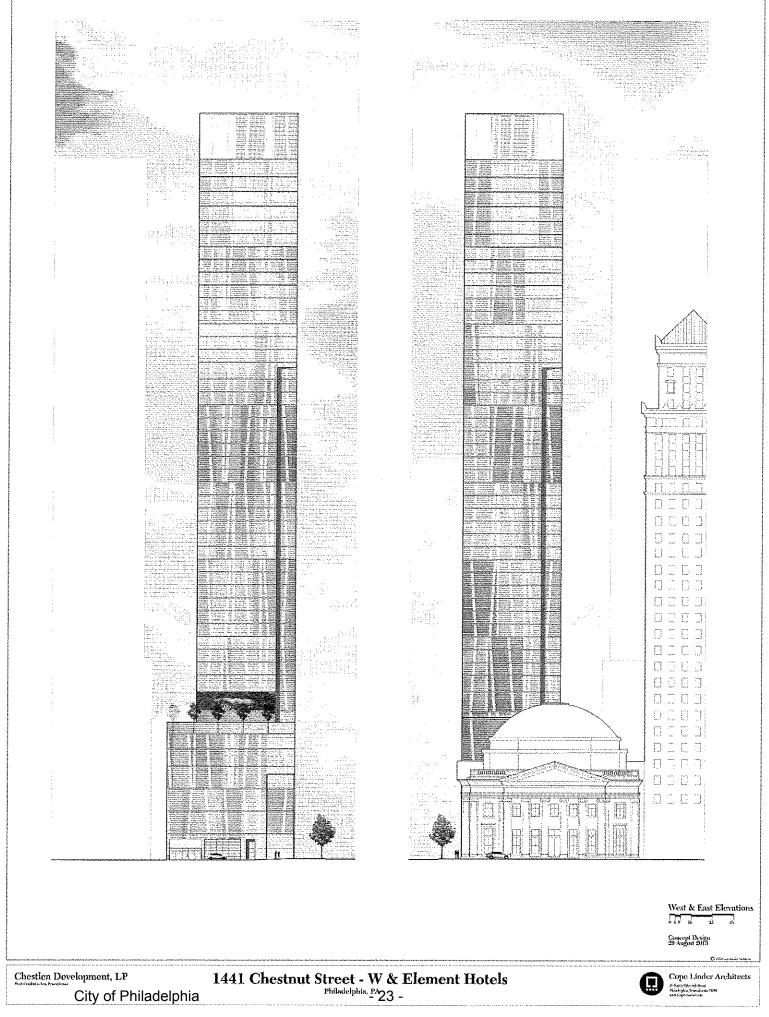

Chestlen Development, L.P. or its designee, a single purpose entity controlled by Brook Lenfest ("Developer"), will construct an approximately 780,000 square foot 700-room hotel including a 240-room W Hotel and a 460-room Element by Westin ("Project"). The Project will also include 41,000 square feet of meeting and banquet space, 8,600 square feet of restaurant and bar space and 185 below-grade parking garage. Construction is expected to commence on January 1, 2014 with projected completion by January 1, 2017. The TIF creation date is January 1, 2014.