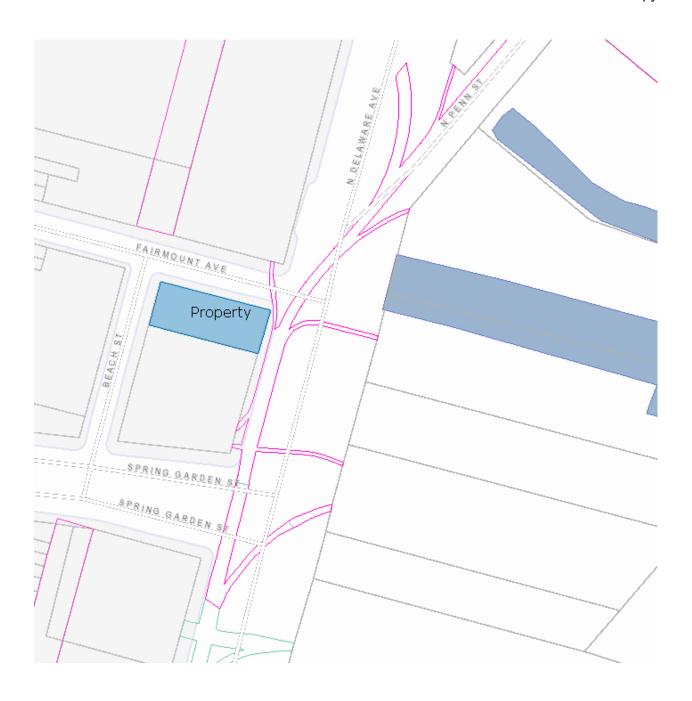

#### THE COUNCIL OF THE CITY OF PHILADELPHIA HEREBY ORDAINS:

SECTION 1. The Commissioner of Public Property on behalf of the City of Philadelphia is hereby authorized to convey to the Philadelphia Authority for Industrial Development (PAID), a parcel of land bounded by North Delaware Avenue to the east, Spring Garden Street to the south, North Beach Street to the west, and Fairmount Avenue to the north, as more particularly shown on a map in Exhibit "A", for further conveyance, under certain terms and conditions.

# City of Philadelphia

BILL NO. 130907 continued

**Certified Copy** 

Exhibit "A"