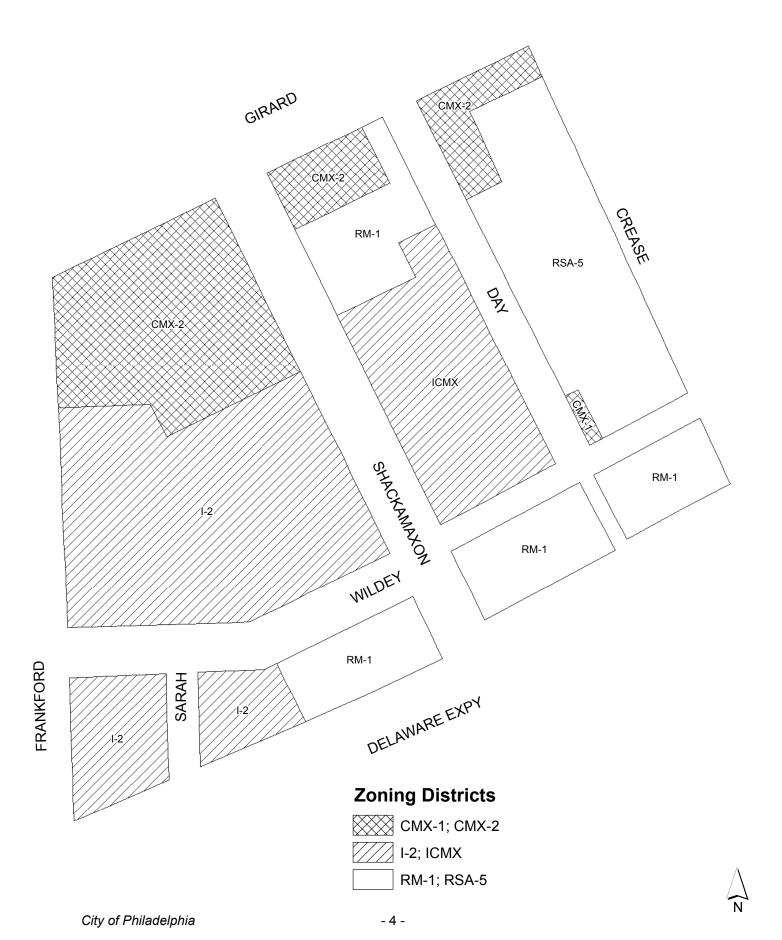

# **Map A4 Existing Zoning**

DELAWARE EXPY

**Zoning Districts** 

ICMX
RM-1; RSA-5

**CREASE** 