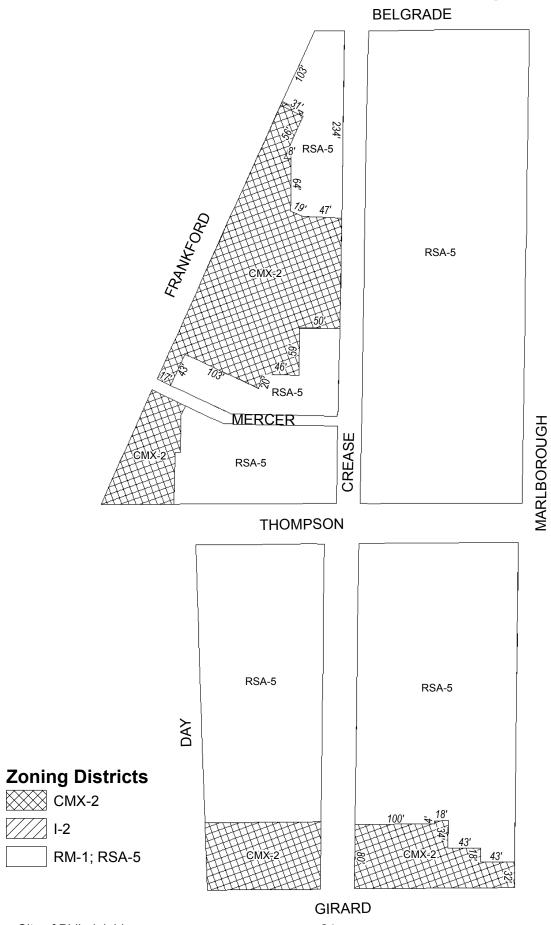

# **Map A4 Existing Zoning**

DELAWARE EXPY

**Zoning Districts** 

ICMX
RM-1; RSA-5

**CREASE** 