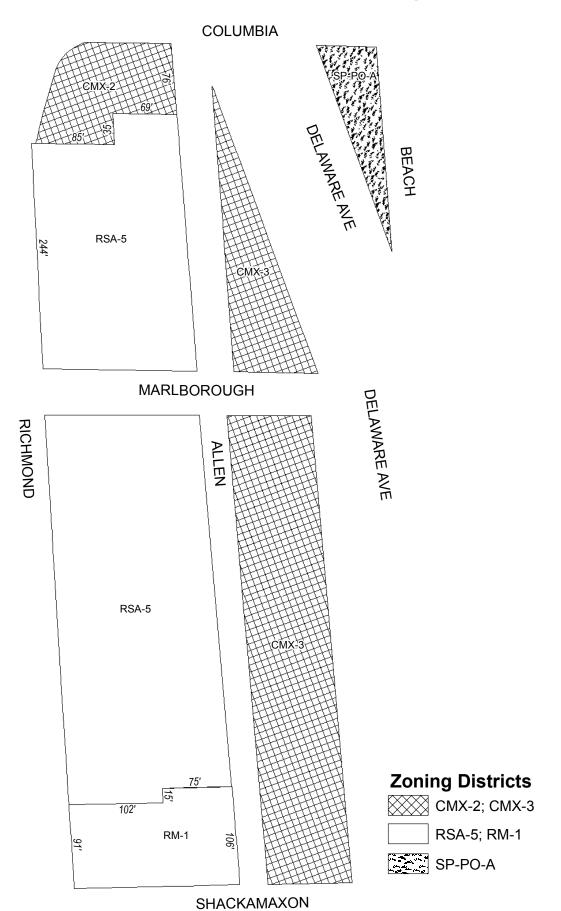

# **Map A12 Existing Zoning**

**Zoning Districts** 

CMX-1; CMX-2

RM-1; RSA-5

BILL NO. 150007, as amended continued

# **Map A13 Existing Zoning**

 $\sqrt{\sqrt{}}$ 

BILL NO. 150007, as amended continued