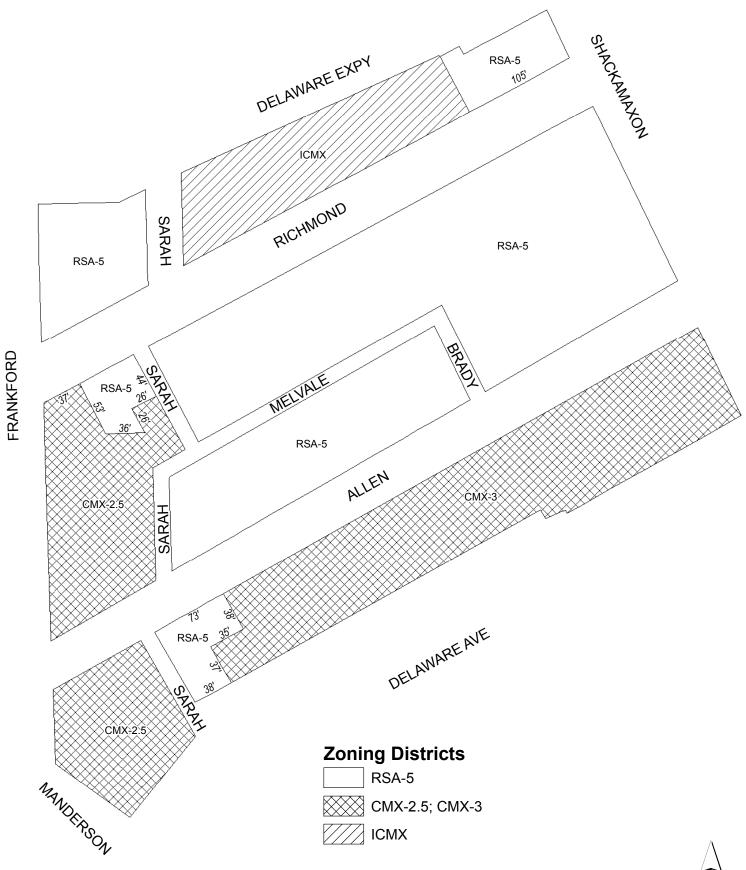

# **Map A6 Existing Zoning**

**Zoning Districts** 

ICMX

RM-1

CMX-2; CMX-2.5

BILL NO. 150007, as amended continued

# **Map A7 Existing Zoning**

~

BILL NO. 150007, as amended continued