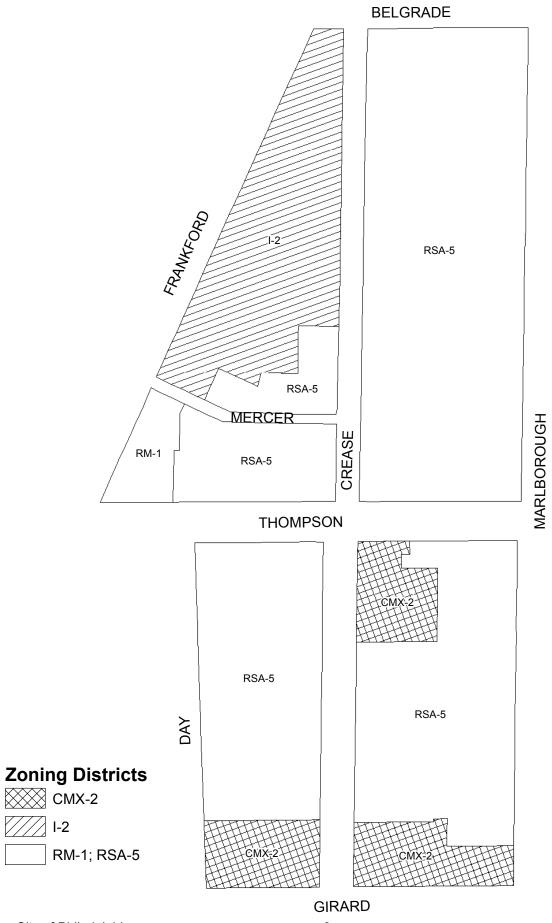

# **Map A4 Existing Zoning**

DELAWARE EXPY

**Zoning Districts** 

ICMX
RM-1; RSA-5

**CREASE** 