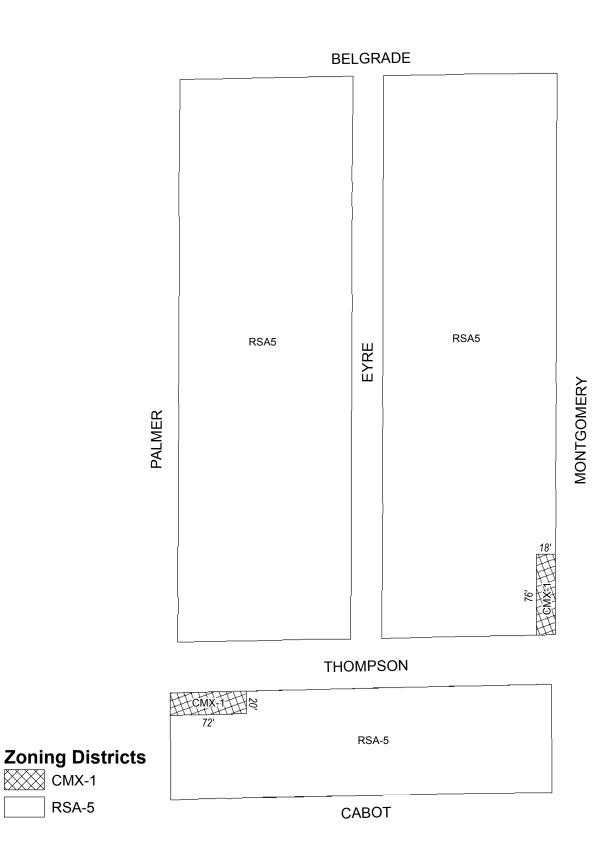

# **Map A13 Existing Zoning**

 $\sqrt{\sqrt{}}$ 

BILL NO. 150007, as amended continued

# **Map A14 Existing Zoning**

RSA-5

CMX-1

BILL NO. 150007, as amended continued

SUSQUEHANNA

#### **Zoning Districts**

CMX-1