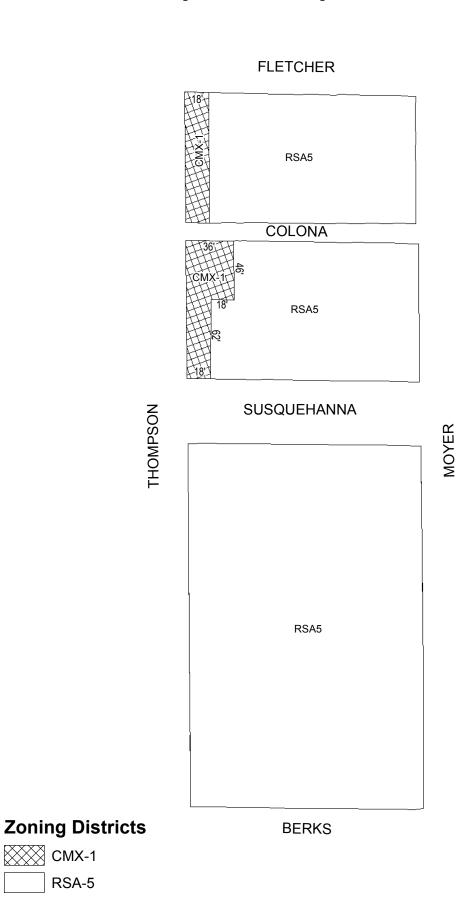

# **Map A14 Existing Zoning**

RSA-5

CMX-1

BILL NO. 150007, as amended continued

SUSQUEHANNA

#### **Zoning Districts**

CMX-1