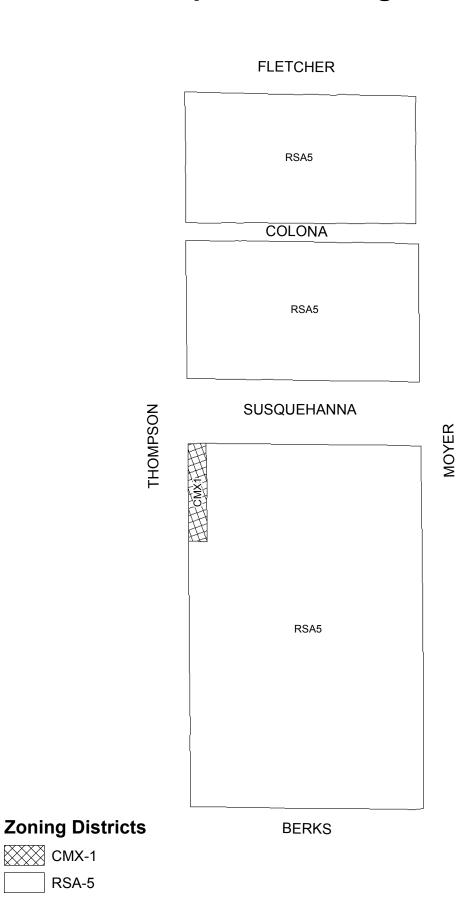

# **Map A14 Existing Zoning**

RSA-5

CMX-1

BILL NO. 150007, as amended continued

SUSQUEHANNA