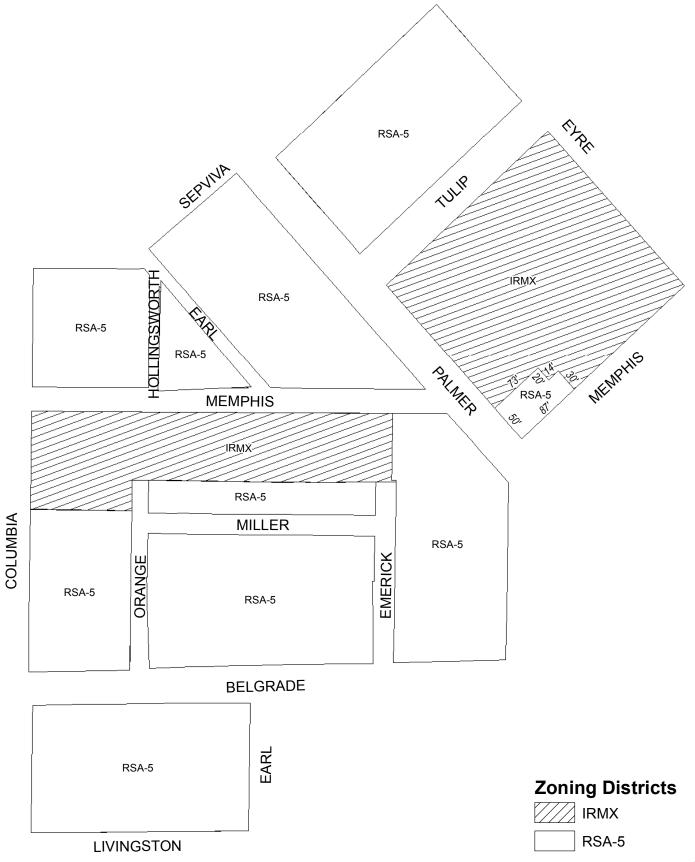

# **Map A16 Existing Zoning**

#### **Zoning Districts**

CMX-1

RSA-5; RM-1

I-2 City of Philadelphia

BILL NO. 150007, as amended continued