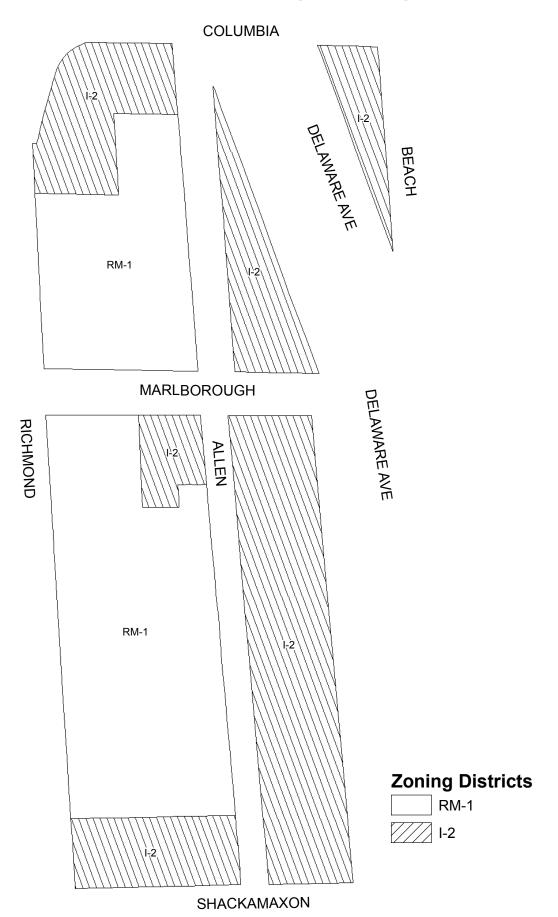

within an area bounded by Front Street, Oxford Street, Frankford Avenue, Norris Street, Aramingo Avenue, Fletcher Street, Moyer Street, Berks Street, Girard Avenue, Columbia Avenue, Beach Street, Delaware Avenue, Frankford Avenue, and Girard Avenue from the existing zoning designations indicated on Maps "A1", "A2", "A3", "A4", "A5", "A6", "A7", "A8", "A9", "A10", "A11", "A12", "A13", "A14", "A15", and "A16" set forth below to the zoning designations indicated on Maps "B1", "B2", "B3", "B4", "B5", "B6", "B7", "B8", "B9", "B10", "B11", "B12", "B13", "B14", "B15", and "B16" set forth below.

SECTION 2. This Ordinance shall become effective immediately.

BILL NO. 150007, as amended continued

# **Map A1 Existing Zoning**



BILL NO. 150007, as amended continued

# **Map A2 Existing Zoning**



# **Map A3 Existing Zoning**



BILL NO. 150007, as amended continued

# **Map A4 Existing Zoning**



DELAWARE EXPY

**Zoning Districts** 

ICMX
RM-1; RSA-5



**CREASE** 

# **Map A5 Existing Zoning**

**MASTER** 





# **Map A6 Existing Zoning**





**Zoning Districts** 

ICMX

RM-1

CMX-2; CMX-2.5

BILL NO. 150007, as amended continued

# **Map A7 Existing Zoning**



~

BILL NO. 150007, as amended continued

# **Map A8 Existing Zoning**





# **Map A9 Existing Zoning**



BILL NO. 150007, as amended continued

# **Map A10 Existing Zoning**





# **Map A11 Existing Zoning**



# **Map A12 Existing Zoning**



**Zoning Districts** 

CMX-1; CMX-2

RM-1; RSA-5



BILL NO. 150007, as amended continued

# **Map A13 Existing Zoning**



 $\sqrt{\sqrt{}}$ 

BILL NO. 150007, as amended c