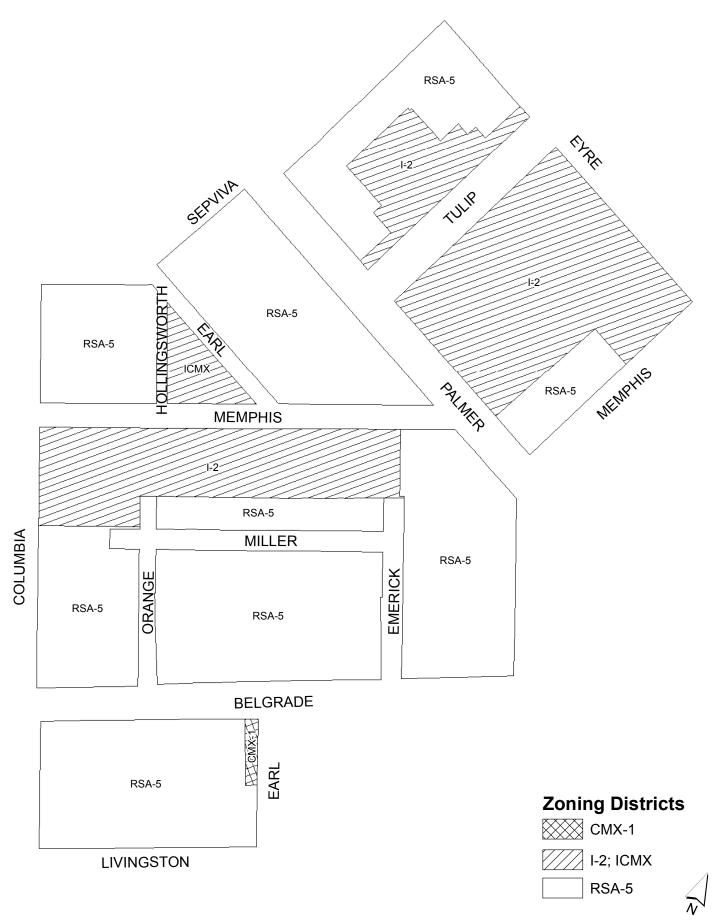

# **Map A6 Existing Zoning**

**Zoning Districts** 

ICMX

RM-1

CMX-2; CMX-2.5

BILL NO. 150007, as amended continued