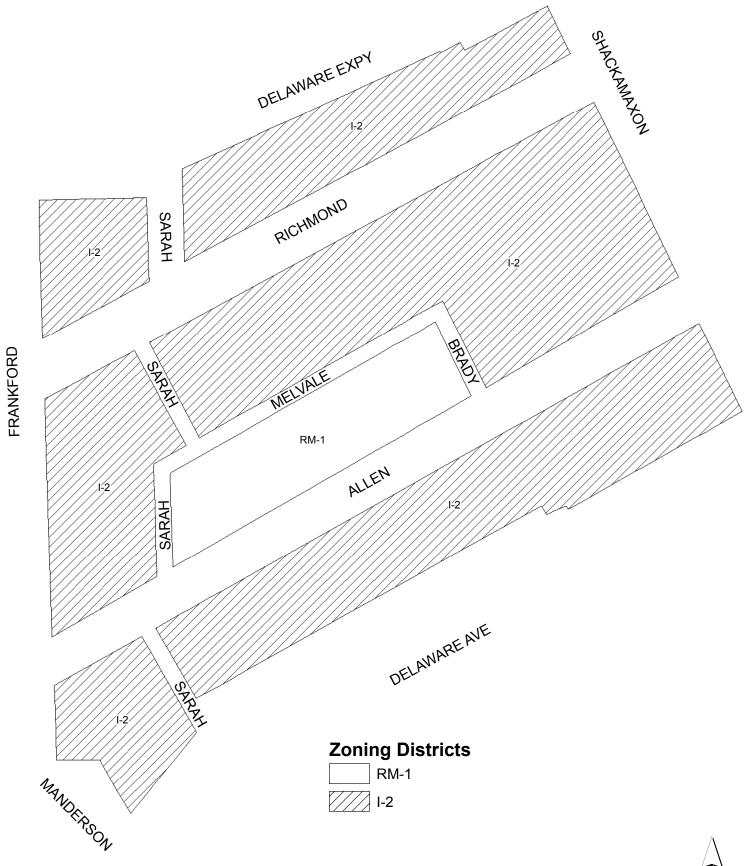

by amended by changing the zoning designations of certain areas of land within an area bounded by Front Street, Oxford Street, Frankford Avenue, Norris Street, Aramingo Avenue, Fletcher Street, Moyer Street, Berks Street, Girard Avenue, Columbia Avenue, Beach Street, Delaware Avenue, Frankford Avenue, and Girard Avenue from the existing zoning designations indicated on Maps "A1", "A2", "A3", "A4", "A5", "A6", "A7", "A8", "A9", "A10", "A11", "A12", "A13", "A14", "A15", and "A16" set forth below to the zoning designations indicated on Maps "B1", "B2", "B3", "B4", "B5", "B6", "B7", "B8", "B9", "B10", "B11", "B12", "B13", "B14", "B15", and "B16" set forth below.

SECTION 2. This Ordinance shall become effective immediately.

BILL NO. 150007, as amended continued

# **Map A1 Existing Zoning**



BILL NO. 150007, as amended continued

# **Map A2 Existing Zoning**



# **Map A3 Existing Zoning**



BILL NO. 150007, as amended continued

# **Map A4 Existing Zoning**



DELAWARE EXPY

**Zoning Districts** 

ICMX
RM-1; RSA-5



**CREASE** 

# **Map A5 Existing Zoning**

**MASTER** 





# **Map A6 Existing Zoning**





**Zoning Districts** 

ICMX

RM-1

CMX-2; CMX-2.5

BILL NO. 150007, as amended continued

# **Map A7 Existing Zoning**



~

BILL NO. 150007, as amended continued

# **Map A8 Existing Zoning**





# **Map A9 Existing Zoning**



BILL NO. 150007, as amended continued

# **Map A10 Existing Zoning**





# **Map A11 Existing Zoning**



# **Map A12 Existing Zoning**



**Zoning Districts** 

CMX-1; CMX-2

RM-1; RSA-5



BILL NO. 150007, as amended continued

# **Map A13