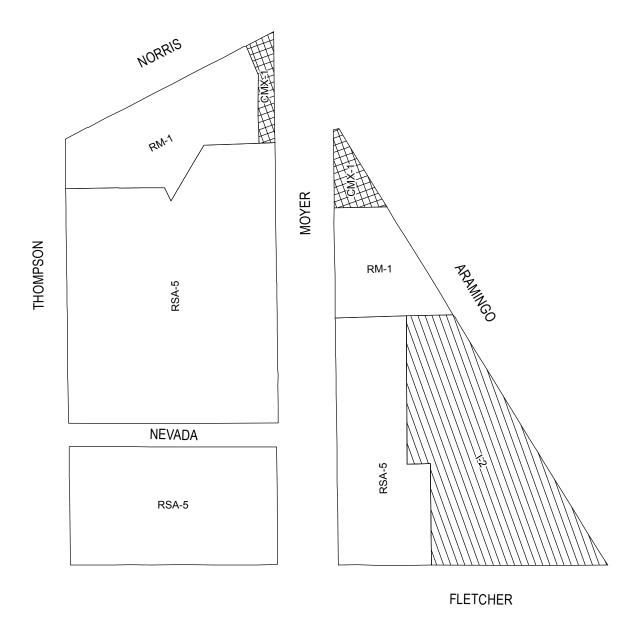

# **Map A3 Existing Zoning**

BILL NO. 150007, as amended continued

# **Map A4 Existing Zoning**

DELAWARE EXPY

**Zoning Districts** 

ICMX
RM-1; RSA-5

**CREASE** 