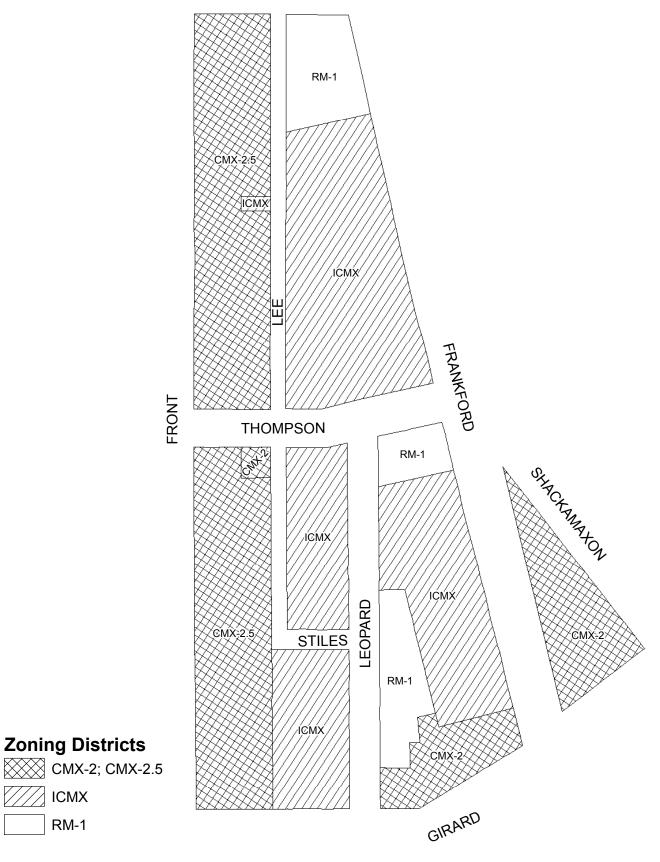

# **Map A6 Existing Zoning**

**Zoning Districts** 

ICMX

RM-1

CMX-2; CMX-2.5

BILL NO. 150007, as amended continued