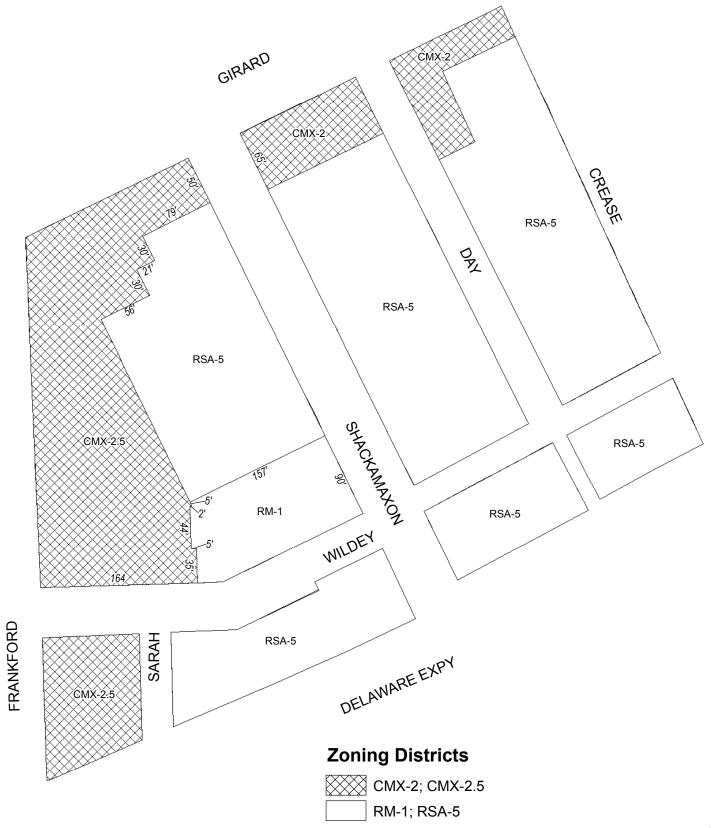

# **Map A4 Existing Zoning**

DELAWARE EXPY

**Zoning Districts** 

ICMX
RM-1; RSA-5

**CREASE** 