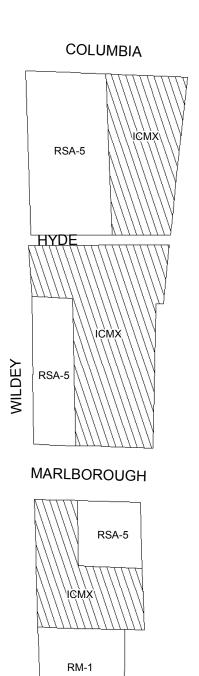

e, Fletcher Street, Moyer Street, Berks Street, Girard Avenue, Columbia Avenue, Beach Street, Delaware Avenue, Frankford Avenue, and Girard Avenue from the existing zoning designations indicated on Maps "A1", "A2", "A3", "A4", "A5", "A6", "A7", "A8", "A9", "A10", "A11", "A12", "A13", "A14", "A15", and "A16" set forth below to the zoning designations indicated on Maps "B1", "B2", "B3", "B4", "B5", "B6", "B7", "B8", "B9", "B10", "B11", "B12", "B13", "B14", "B15", and "B16" set forth below.

SECTION 2. This Ordinance shall become effective immediately.

BILL NO. 150007, as amended continued

# **Map A1 Existing Zoning**



BILL NO. 150007, as amended continued

# **Map A2 Existing Zoning**



# **Map A3 Existing Zoning**



BILL NO. 150007, as amended continued

# **Map A4 Existing Zoning**



DELAWARE EXPY

**Zoning Districts** 

ICMX
RM-1; RSA-5



**CREASE** 

# **Map A5 Existing Zoning**

**MASTER** 





# **Map A6 Existing Zoning**





**Zoning Districts** 

ICMX

RM-1

CMX-2; CMX-2.5

BILL NO. 150007, as amended continued

# **Map A7 Existing Zoning**



~

BILL NO. 150007, as amended continued

# **Map A8 Existing Zoning**





# **Map A9 Existing Zoning**



BILL NO. 150007, as amended continued

# **Map A10 Existing Zoning**





# **Map A11 Existing Zoning**



# **Map A12 Existing Zoning**



**Zoning Districts** 

CMX-1; CMX-2

RM-1; RSA-5



BILL NO. 150007, as amended continued

# **Map A13 Existing Zoning**



 $\sqrt{\sqrt{}}$ 

BILL NO. 150007, as amended continued

# **Map A14 Existing Zoning**



RSA-5

CMX-1

BILL NO. 150007, as amended continued



SUSQU