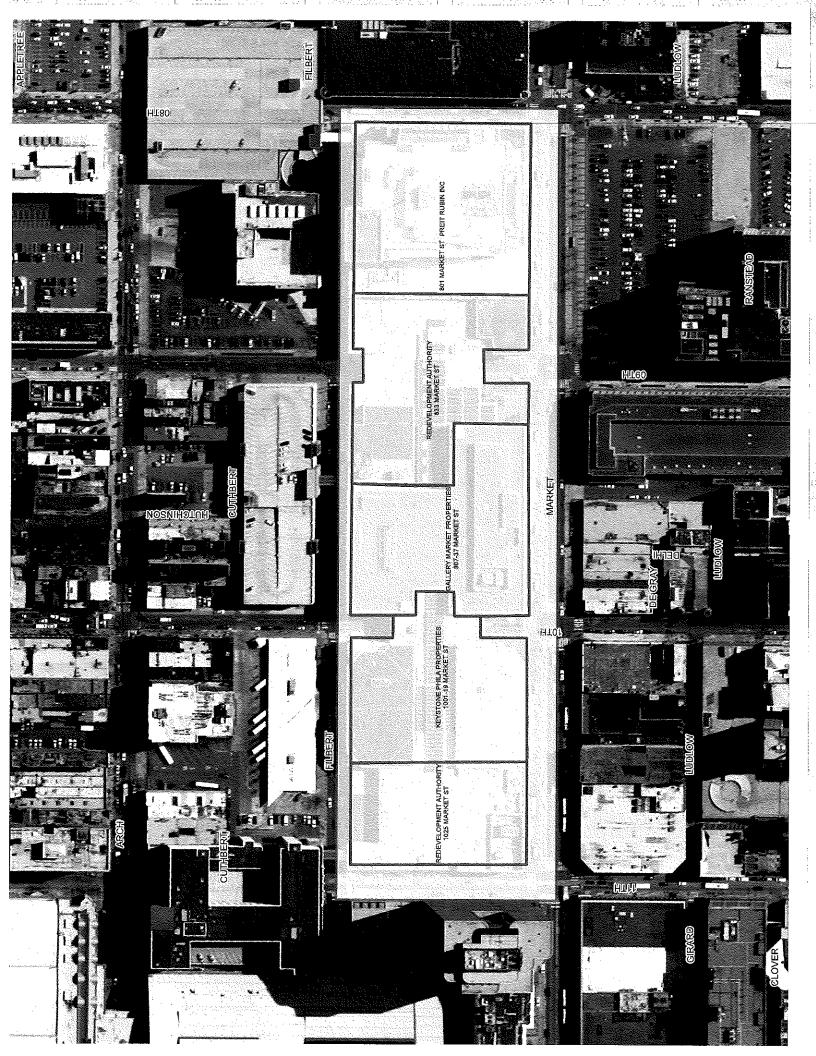

The District shall consist of approximately 12.0 acres, including five parcels bounded by and including Filbert Street on the north, 8<sup>th</sup> Street on the east, Market Street on the south, and 11<sup>th</sup> Street on the west, commonly known collectively as "The Gallery at Market East," or the "Gallery". The TIF District does <u>not</u> include 801 Market Street from the 3rd floor and above or air-rights parcels located above the Gallery I and Gallery II. The District currently encompasses more than 1.2 million square feet of improvements, comprised of approximately 1.1 million square feet of leasable retail and office space plus common areas located on the concourse, street and bridge levels.

### Part I, Proposed Improvements

The District shall consist of approximately 12.0 acres, bounded by and including Filbert Street on the north, 8<sup>th</sup> Street on the east, Market Street on the south, and 11<sup>th</sup> Street on the west. The TIF District includes buildings individually known as 801-831 Market Street unit 1EH (including concourse, street and 2<sup>nd</sup> levels of the former "Strawbridge and Clothier's"), 833 and 901-905 Market Street ("Gallery I"), 907-937 Market Street ("Gimbels" or "Kmart"), 1001-1019 Market Street ("Gallery II"), and 1025 Market Street ("Burlington Coat" or "JC Penney's) and collectively known as "The Gallery at Market East," or the "Gallery". The TIF District does not include (i) Condominium Unit 1 A-C (Parcel ID# 883013505), Condominium Unit 1 D (Parcel ID# 883013516), Condominium Unit 2 (Parcel ID# 883013300) and Condominium Unit 3 (Parcel ID# 883013400) at 801 Market Street Condominium and (ii) the following air rights: (a) air rights above 833 Market Street and 901-905 Market Street beginning at an approximate elevation of 84.0' city datum and extending upwards, and (b) air rights above 1001-1019 Market Street and 1025 Market Street beginning at the underside of the existing structural roof slabs of the existing Gallery II building and extending upwards.