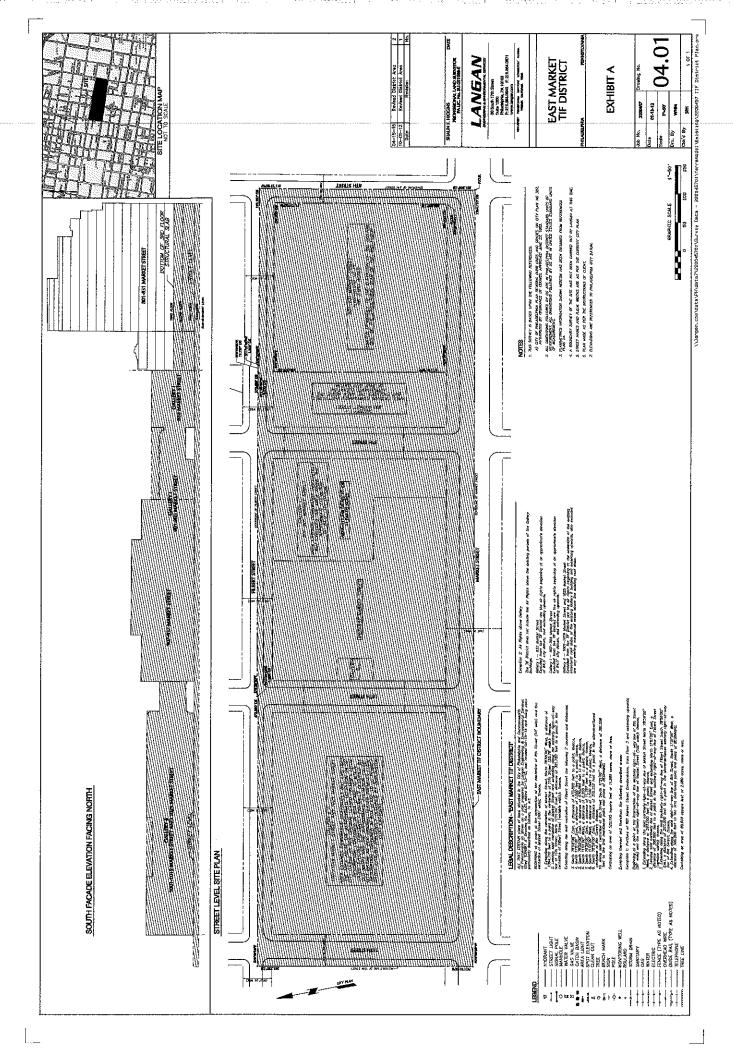

The District shall consist of approximately 12.0 acres, including five parcels bounded by and including Filbert Street on the north, 8<sup>th</sup> Street on the east, Market Street on the south, and 11<sup>th</sup> Street on the west, commonly known collectively as "The Gallery at Market East," or the "Gallery". The TIF District does <u>not</u> include 801 Market Street from the 3rd floor and above or air-rights parcels located above the Gallery I and Gallery II. The District currently encompasses more than 1.2 million square feet of improvements, comprised of approximately 1.1 million square feet of leasable retail and office space plus common areas located on the concourse, street and bridge levels.

### Part I, Proposed Improvements

The District shall consist of approximately 12.0 acres, bounded by and including Filbert Street on the north, 8<sup>th</sup> Street on the east, Market Street on the south, and 11<sup>th</sup> Street on the west. The TIF District includes buildings individually known as 801-831 Market Street unit 1EH (including concourse, street and 2<sup>nd</sup> levels of the former "Strawbridge and Clothier's"), 833 and 901-905 Market Street ("Gallery I"), 907-937 Market Street ("Gimbels" or "Kmart"), 1001-1019 Market Street ("Gallery II"), and 1025 Market Street ("Burlington Coat" or "JC Penney's) and collectively known as "The Gallery at Market East," or the "Gallery". The TIF District does not include (i) Condominium Unit 1 A-C (Parcel ID# 883013505), Condominium Unit 1 D (Parcel ID# 883013516), Condominium Unit 2 (Parcel ID# 883013300) and Condominium Unit 3 (Parcel ID# 883013400) at 801 Market Street Condominium and (ii) the following air rights: (a) air rights above 833 Market Street and 901-905 Market Street beginning at an approximate elevation of 84.0' city datum and extending upwards, and (b) air rights above 1001-1019 Market Street and 1025 Market Street beginning at the underside of the existing structural roof slabs of the existing Gallery II building and extending upwards.