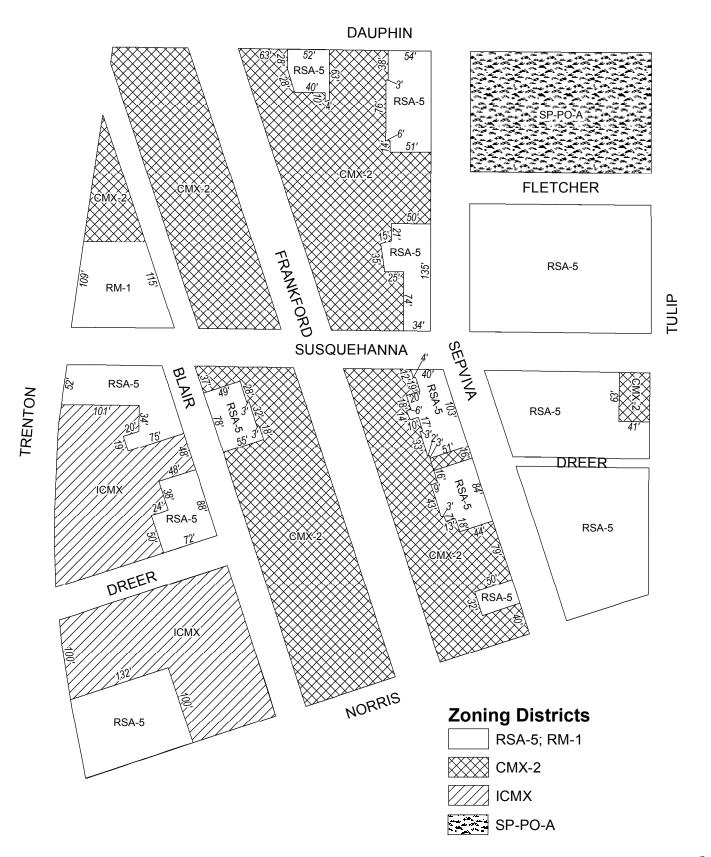

# **Map B7 Proposed Zoning**

#### **FLETCHER**

#### **SUSQUEHANNA**

GIRARD

GMX-2 26' RSA-5

**HEWSON** 

RSA-5

**BERKS** 

#### **Zoning Districts**

CMX-2

RSA-5