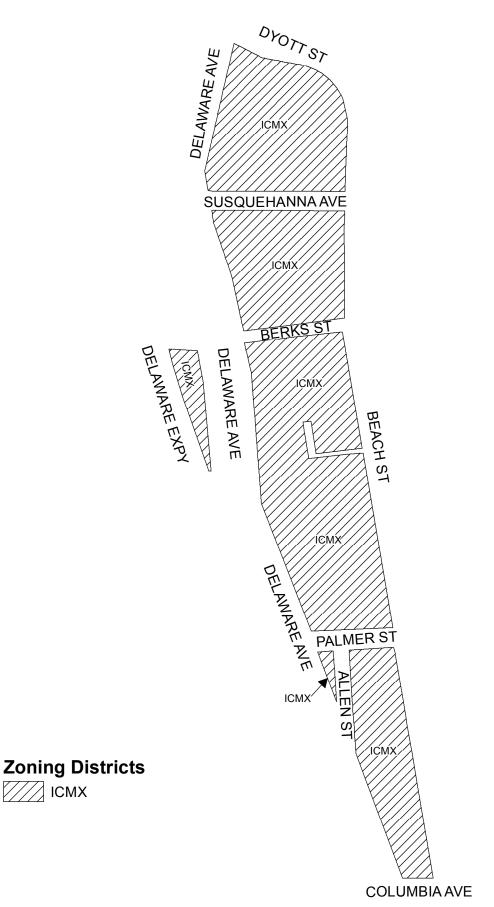

#### **Map A12 Existing Zoning**

**GIRARD** RSA-5 ICMX RSA-5 DUNTON RSA-5 FRANKFORD IÇMX LEOPARD RSA-5 RSA-5 RSA-5 IĆMX RSA-5 RSA-5 RSA-5 **FRONT** WILDEY IÇMX DELAWAREEXPY **ÍCMX** RICHMOND **Zoning Districts** ICMX CMX-2 ALLEN I-2; ICMX RSA-5 ĮCMX,