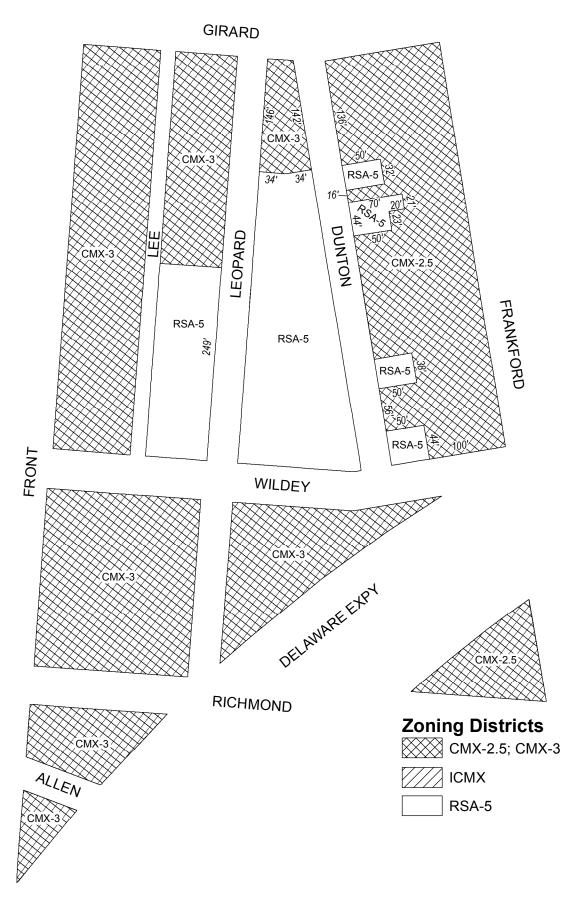

#### **Map A12 Existing Zoning**

**GIRARD** RSA-5 ICMX RSA-5 DUNTON RSA-5 FRANKFORD IÇMX LEOPARD RSA-5 RSA-5 RSA-5 IĆMX RSA-5 RSA-5 RSA-5 **FRONT** WILDEY IÇMX DELAWAREEXPY **ÍCMX** RICHMOND **Zoning Districts** ICMX CMX-2 ALLEN I-2; ICMX RSA-5 ĮCMX,