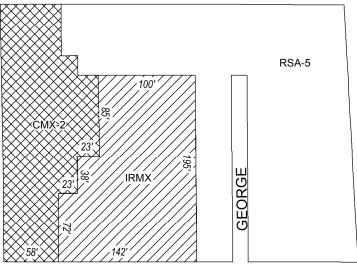

# **Map B9 Proposed Zoning**

**PALMER** 

#### **Zoning Districts**

GIRARD

CMX-2

//// IRMX

RSA-5

**COLUMBIA** 