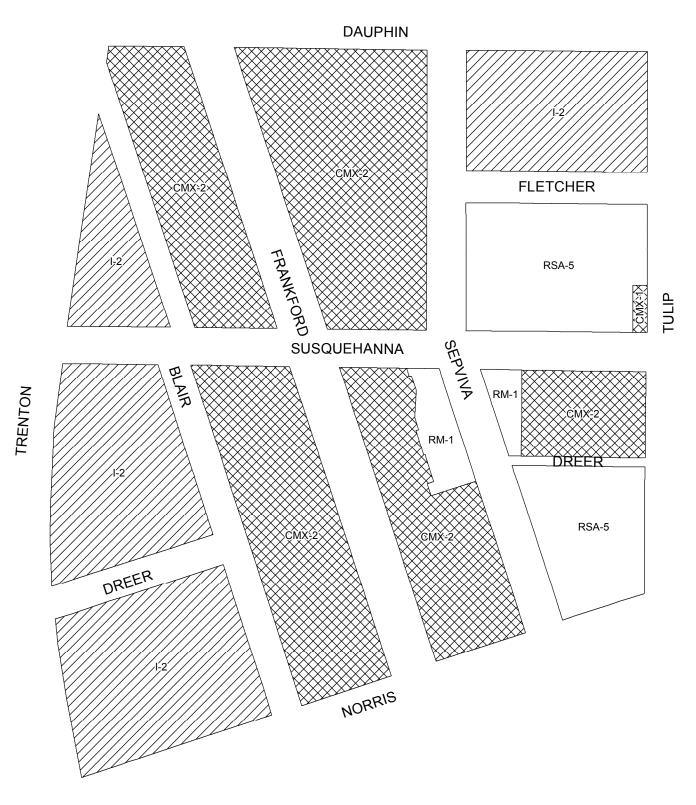

# **Map A1 Existing Zoning**

#### **Zoning Districts**

RSA-5; RM-1

CMX-1; CMX-2

I-2

City of Philadelphia