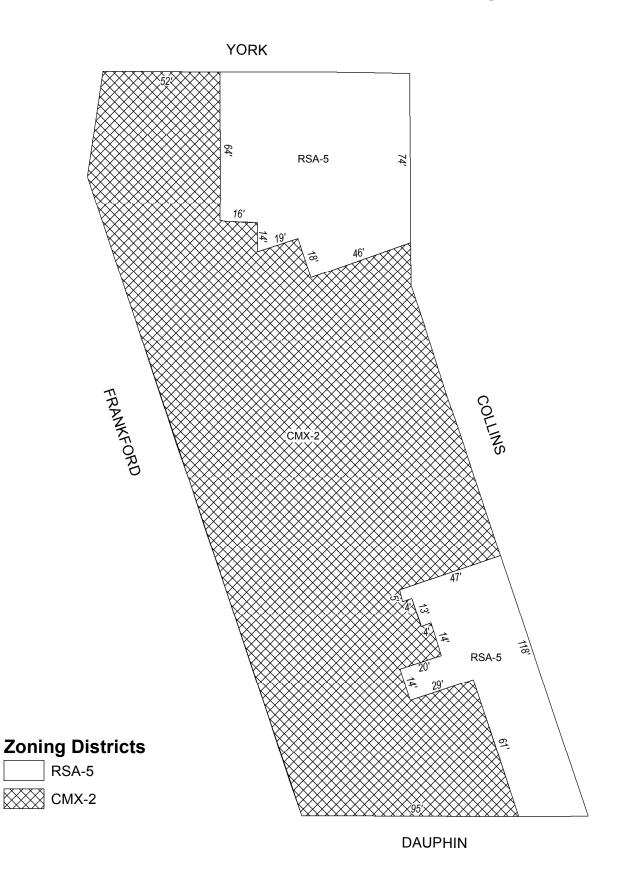

# **Map B5 Proposed Zoning**

**ARAMINGO** 

**DAUPHIN** 

**Zoning Districts** 

RSA-5

CMX-2