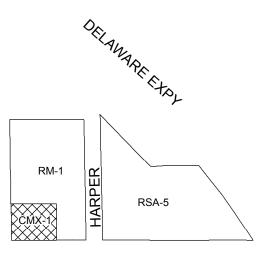

#### **SUSQUEHANNA**

GIRARD

#### **Zoning Districts**

CA-1; CMX-1

RM-1; RSA-5

**BERKS** 

### **Map A8 Existing Zoning**