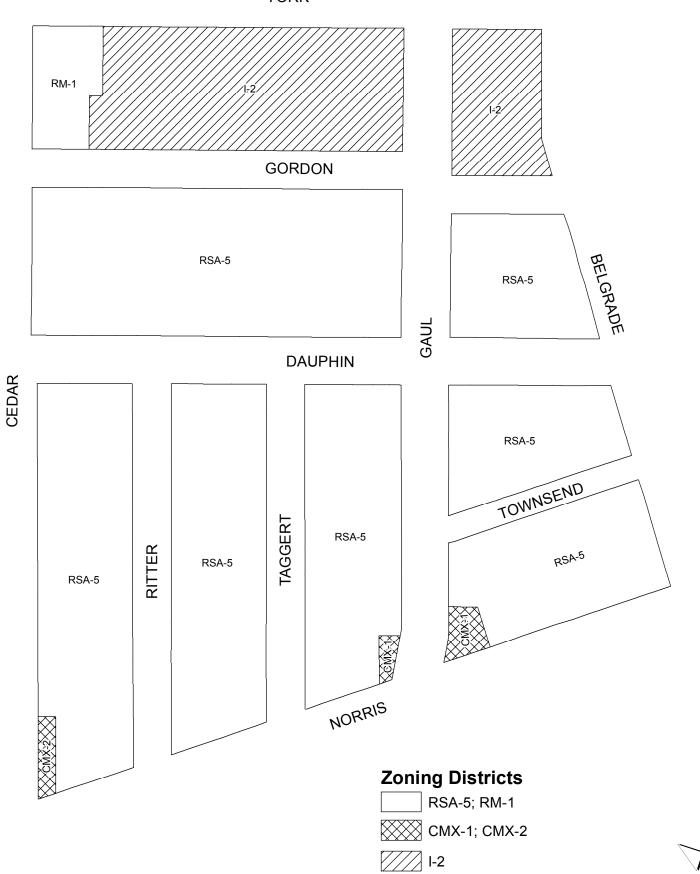

# **Map A1 Existing Zoning**

#### **Zoning Districts**

RSA-5; RM-1

CMX-1; CMX-2

I-2

City of Philadelphia