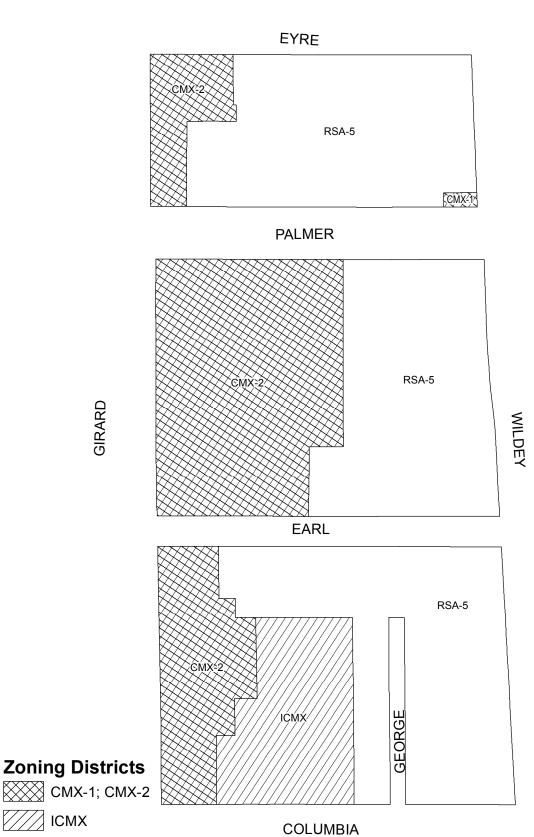

#### **Map A12 Existing Zoning**

**GIRARD** RSA-5 ICMX RSA-5 DUNTON RSA-5 FRANKFORD IÇMX LEOPARD RSA-5 RSA-5 RSA-5 IĆMX RSA-5 RSA-5 RSA-5 **FRONT** WILDEY IÇMX DELAWAREEXPY **ÍCMX** RICHMOND **Zoning Districts** ICMX CMX-2 ALLEN I-2; ICMX RSA-5 ĮCMX,