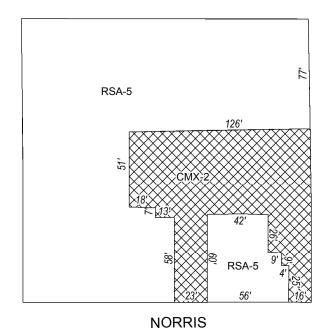

# **Map A4 Existing Zoning**

YORK

**NORRIS** 

#### **Zoning Districts**

RSA-5

CMX-1