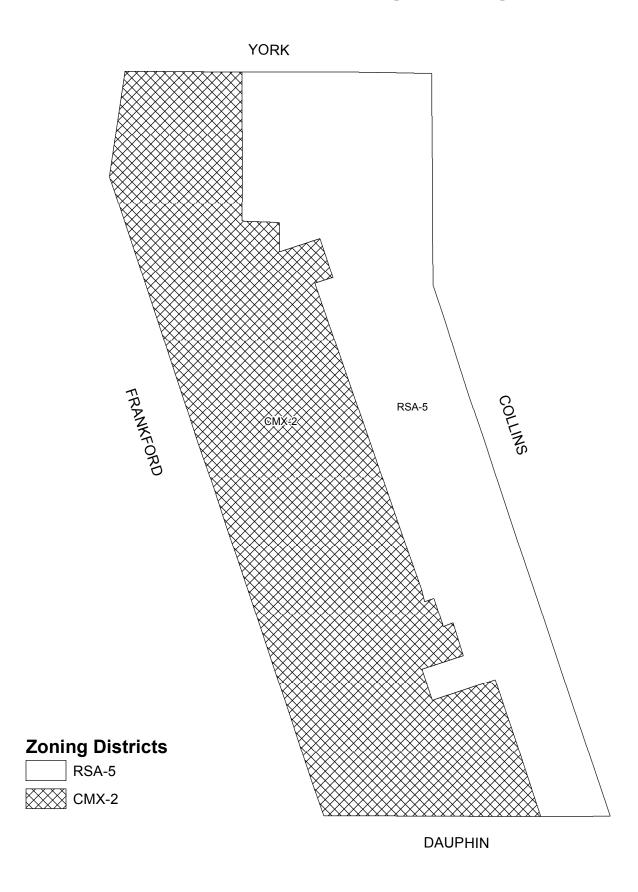

# **Map A4 Existing Zoning**

YORK

**NORRIS** 

#### **Zoning Districts**

RSA-5

CMX-1