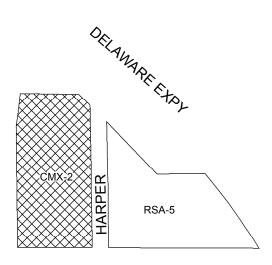

#### **Map A12 Existing Zoning**

**GIRARD** RSA-5 ICMX RSA-5 DUNTON RSA-5 FRANKFORD IÇMX LEOPARD RSA-5 RSA-5 RSA-5 IĆMX RSA-5 RSA-5 RSA-5 **FRONT** WILDEY IÇMX DELAWAREEXPY **ÍCMX** RICHMOND **Zoning Districts** ICMX CMX-2 ALLEN I-2; ICMX RSA-5 ĮCMX,