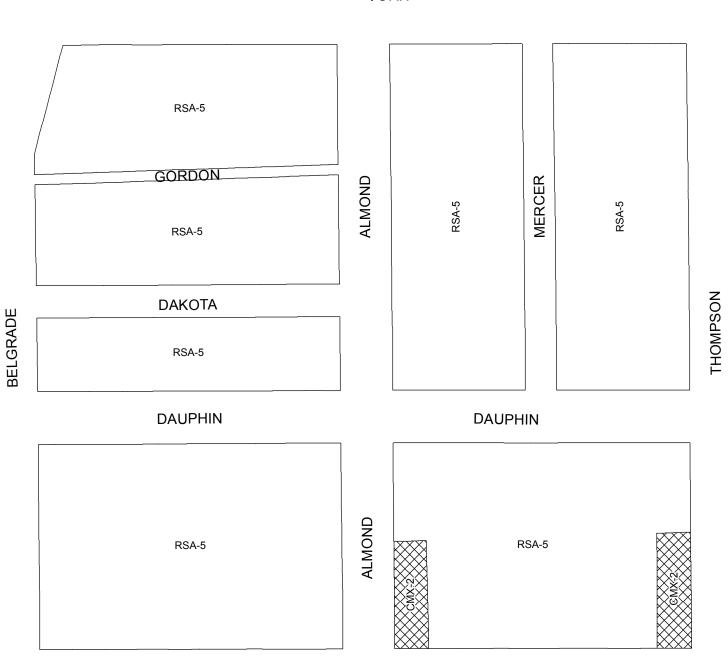

agert Street, Frankford Avenue, York Street, Aramingo Avenue, Cumberland Street (extended), the Delaware River, Shackamaxon Street (extended), Delaware Avenue, Frankford Avenue, and Laurel Street from the existing zoning designations indicated on Maps "A1", "A2", "A3", "A4", "A5", "A6", "A7", "A8", "A9", "A10", "A11", "A12", "A13", and "A14" set forth below to the zoning designations indicated on Maps "B1", "B2", "B3", "B4", "B5", "B6", "B7", "B8", "B9", "B10", "B11", "B12", "B13", and "B14" set forth below.

SECTION 2. This Ordinance shall become effective immediately.

# **Map A1 Existing Zoning**



#### **Zoning Districts**

RSA-5; RM-1

CMX-1; CMX-2

I-2

City of Philadelphia



#### **Map A2 Existing Zoning**





### **Map A3 Existing Zoning**



# **Map A4 Existing Zoning**

YORK



**NORRIS** 

#### **Zoning Districts**

RSA-5

CMX-1



# **Map A5 Existing Zoning**



**Zoning Districts** 

RSA-5

NORRIS



# **Map A6 Existing Zoning**

#### **CUMBERLAND**





# **Map A7 Existing Zoning**

#### **FLETCHER**





#### **SUSQUEHANNA**

GIRARD





#### **Zoning Districts**

CA-1; CMX-1

RM-1; RSA-5

**BERKS** 

### **Map A8 Existing Zoning**

# **BERKS** ĮĆMX RM-1 RSA-5 ICMX WILT WILDEY RSA-5 RM-1 **MONTGOMERY** RSA-5 RSA-5

#### **Zoning Districts**

CMX-1; CMX-2

ICMX

RM-1; RSA-5

**EYRE** 

# **Map A9 Existing Zoning**





**ICMX** 

RSA-5

# **Map A10 Existing Zoning**





# **Map A11 Existing Zoning**



#### **Map A12 Existing Zoning**

**GIRARD** RSA-5 ICMX RSA-5 DUNTON RSA-5 FRANKFORD IÇMX LEOPARD RSA-5 RSA-5 RSA-5 IĆMX RSA-5 RSA-5 RSA-5 **FRONT** WILDEY