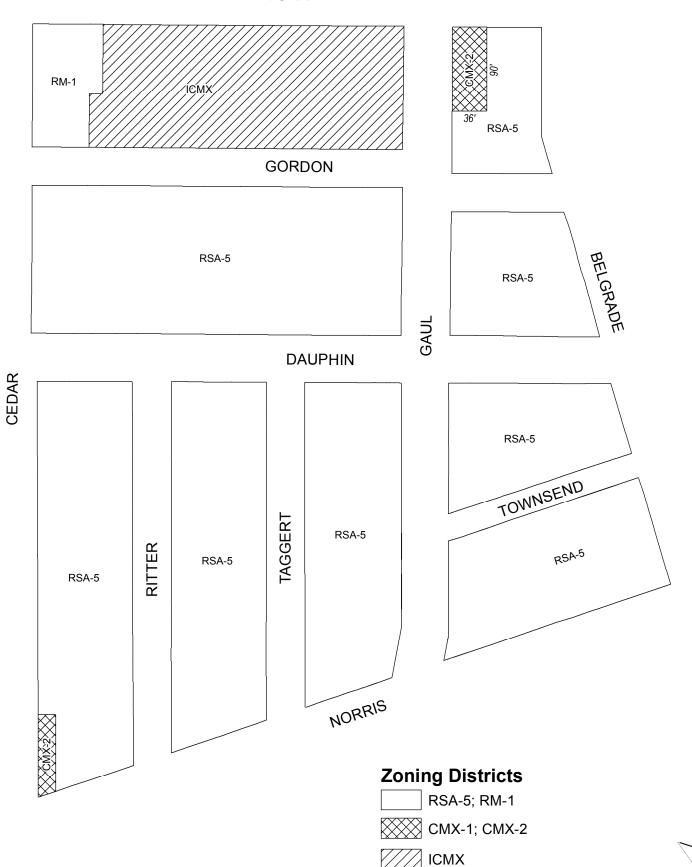

### **Map A8 Existing Zoning**

# **BERKS** ĮĆMX RM-1 RSA-5 ICMX WILT WILDEY RSA-5 RM-1 **MONTGOMERY** RSA-5 RSA-5

#### **Zoning Districts**

CMX-1; CMX-2

ICMX

RM-1; RSA-5

**EYRE** 