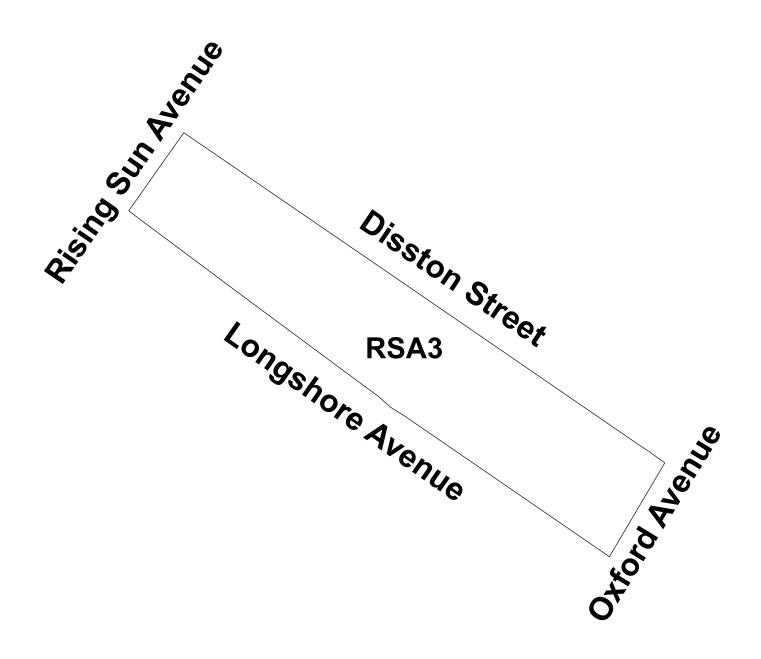

# **Map A - Existing Zoning**

- 2 -

# Legend

RSA3 Residential Single-Family Attached

\_\_ City of Philadelphia