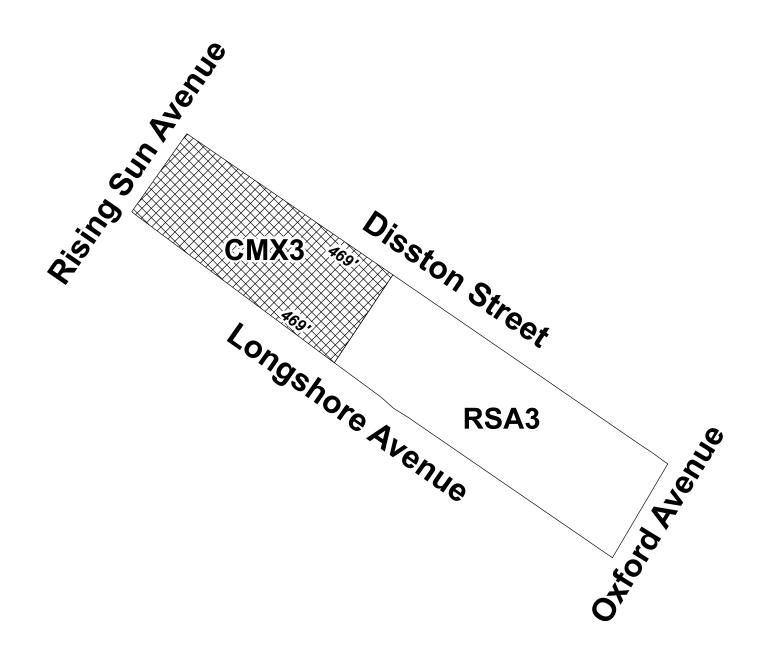

# Map B - Proposed Zoning

### Legend

Community Commercial Mixed-Use

Residential Single-Family Attached

| BILL NO. 150847 continued |  |
|---------------------------|--|
|                           |  |
|                           |  |
|                           |  |
|                           |  |
|                           |  |
|                           |  |
|                           |  |
|                           |  |
|                           |  |
|                           |  |
|                           |  |
|                           |  |
|                           |  |
|                           |  |
|                           |  |
|                           |  |
|                           |  |