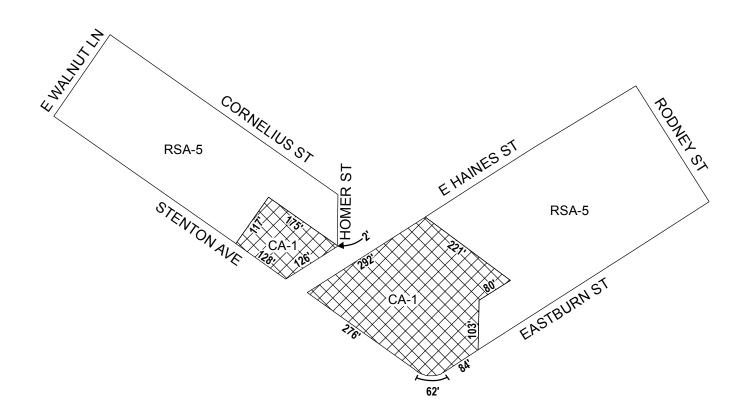

# **MAP B - PROPOSED MAP**

#### Legend

RSA-5

RSA-5 Residential Single-Family Attached

| ILL NO. 150848 continued |  |
|--------------------------|--|
|                          |  |
|                          |  |
|                          |  |
|                          |  |
|                          |  |
|                          |  |
|                          |  |
|                          |  |
|                          |  |
|                          |  |
|                          |  |
|                          |  |
|                          |  |
|                          |  |
|                          |  |
|                          |  |
|                          |  |
|                          |  |