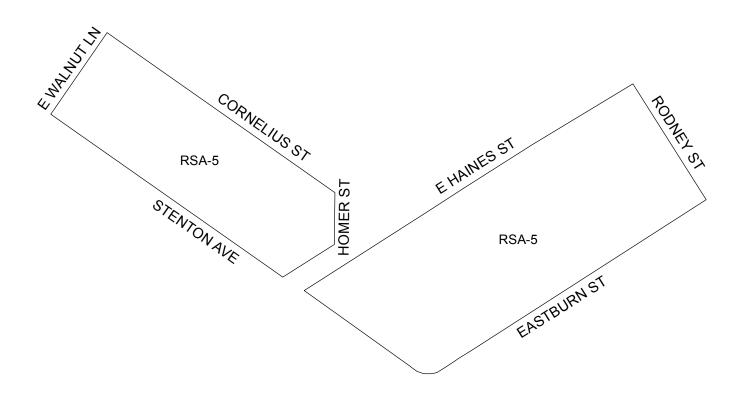

# **MAPA-EXISTING MAP**

## Legend

RSA-5

RSA-5 Residential Single-Family Attached