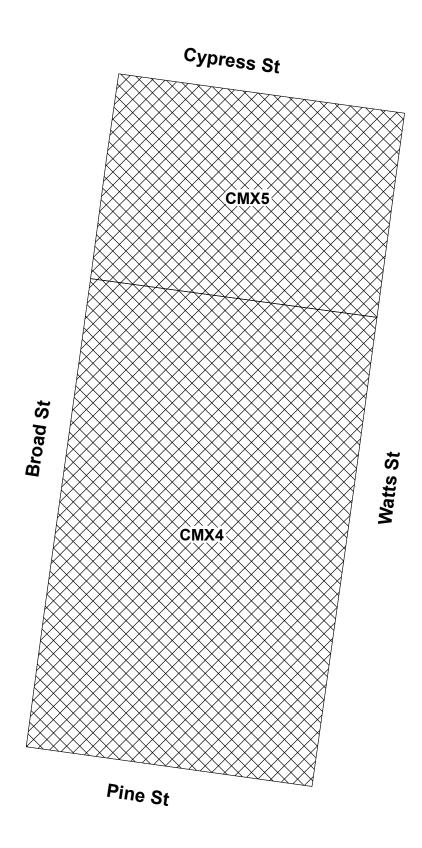

## **MAP A - EXISTING ZONING**

#### THE COUNCIL OF THE CITY OF PHILADELPHIA HEREBY ORDAINS:

SECTION 1. Pursuant to Section 14-106 of The Philadelphia Code, the Philadelphia Zoning Maps are hereby amended by changing the zoning designations of certain areas of land within an area bounded by Cypress Street, Watts Street, Pine Street, and Broad Street, from the existing zoning designations indicated on Map A set forth below to the zoning designations indicated on Map B set forth below.