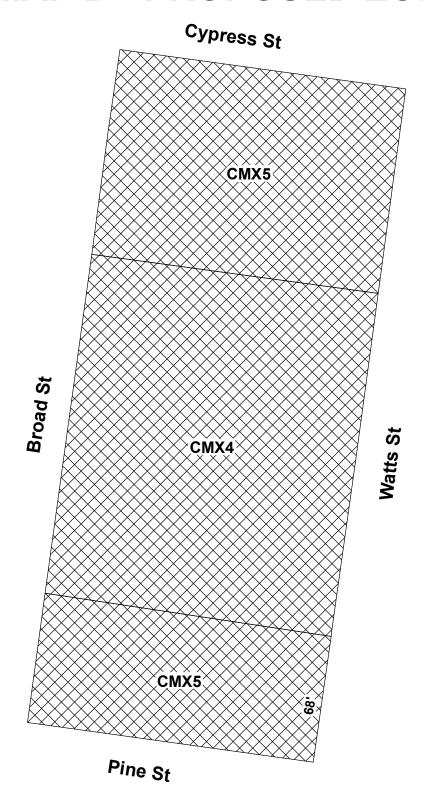

# **MAP B - PROPOSED ZONING**

- 3 -

#### Legend

CMX4 Commercial Mixed-Use

CMX5 Commercial Mixed-Use

| BILL NO. 160098, as amended continued |  |
|---------------------------------------|--|
|                                       |  |
|                                       |  |
|                                       |  |
|                                       |  |
|                                       |  |
|                                       |  |
|                                       |  |
|                                       |  |
|                                       |  |
|                                       |  |
|                                       |  |
|                                       |  |
|                                       |  |
|                                       |  |
|                                       |  |
|                                       |  |
|                                       |  |
|                                       |  |
|                                       |  |
|                                       |  |
|                                       |  |