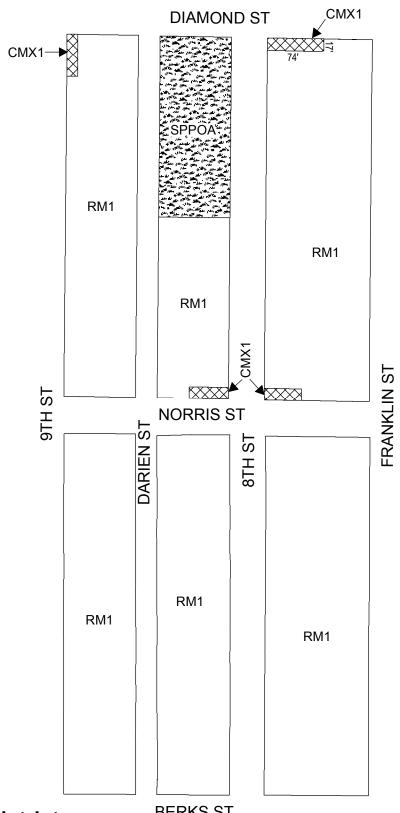

# Map B Proposed Zoning

**Zoning Districts** 

**BERKS ST** 

CMX-1 Commercial Mixed-Use

RM-1 Residential Multi-Family

SP-PO-A Parks and Open Space City of Philadelphia