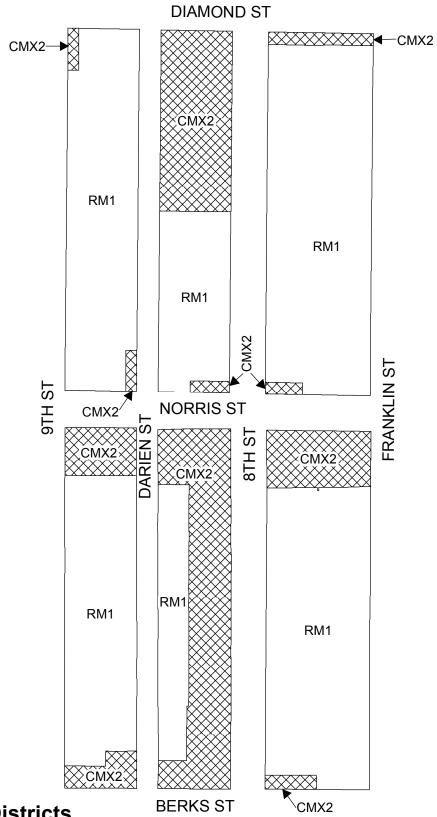

# City of Philadelphia Map A Existing Zoning

**Zoning Districts** 

CMX-2 Commercial Mixed-Use

RM-1 Residential Multi-Family