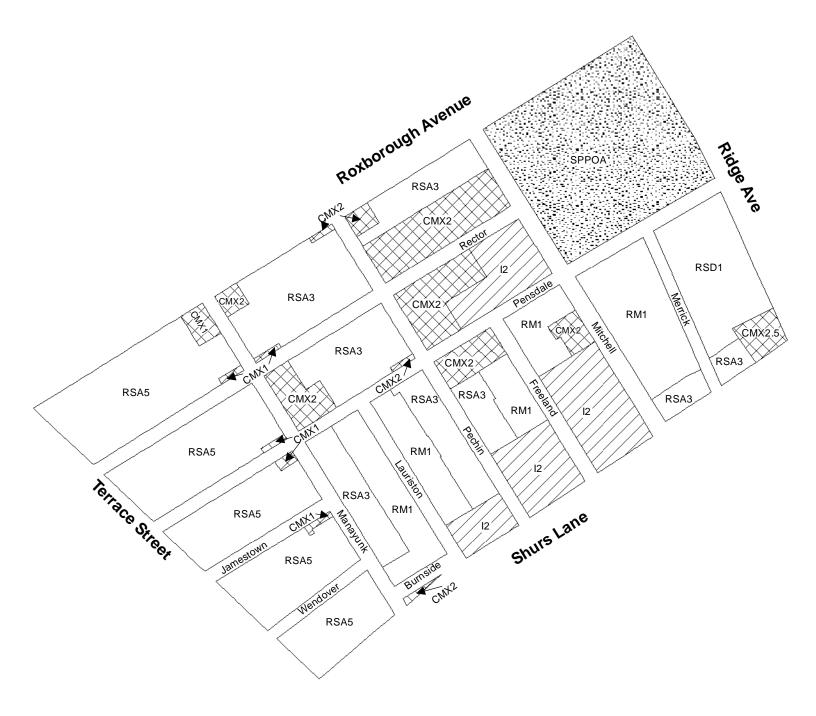

# **MAP A7 EXISTING ZONING**

### Legend

CMX-1 Commercial Mixed-Use

CMX-2 Commercial Mixed-Use

RSA-3 Residential Single-Family Attached

RSA-5 Residential Single-Family Attached RSD-1 RSD-1 Residential Single-Family Detached

CMX-2.5 Commercial Mixed-Use

I-2 Medium Industrial

SPPOA

SP-PO-A Parks and Open Space Active

RM-1 Residential Multi-Family