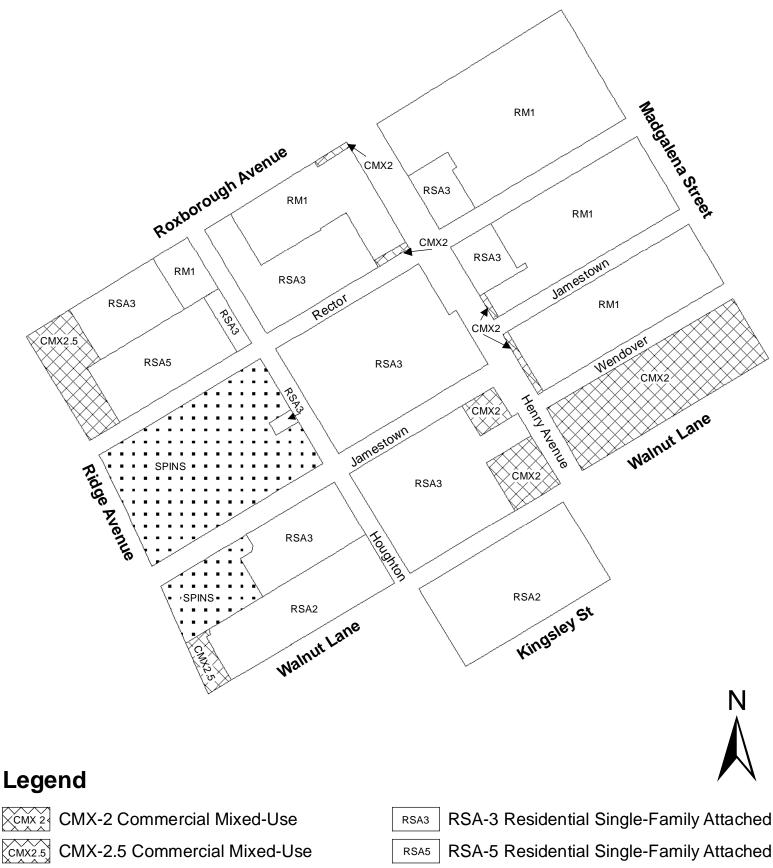

# **MAP A3 EXISTING ZONING**

CMX-2.5 Commercial Mixed-Use

RSA-3

RSA-5

RSA-3 Residential Single-Family Attached

CMX-3 Commercial Mixed-Use

CMX-2

CMX

RSA-5 Residential Single-Family Attached