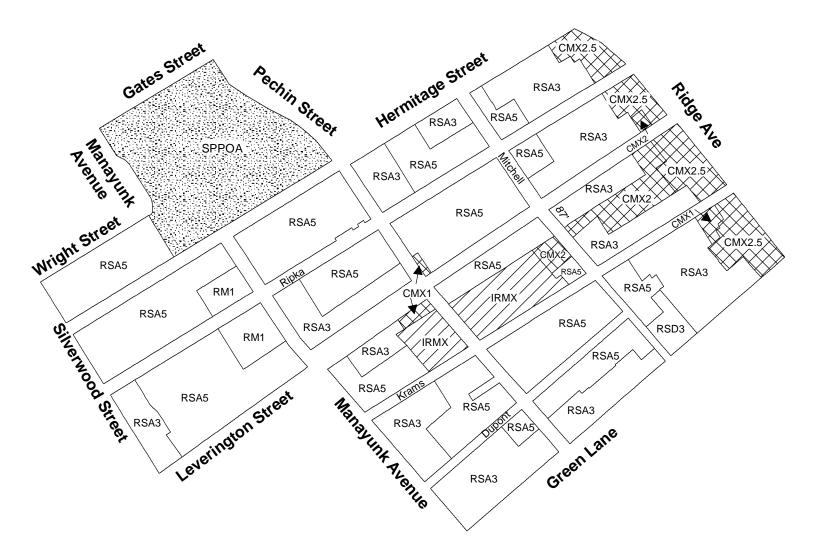

### Legend

CMX-1 CMX-2 CMX-2 Commercial Mixed-Use CMX-2.5 CMX-2.5 Commercial Mixed-Use 

CMX-1 Commercial Mixed-Use

RM-1

RSA-3

RSA-5

RSA-3 Residential Single-Family Attached

**RM-1** Residential Multi-Family

RSA-5 Residential Single-Family Attached

IRMX Industrial Residential Mixed-Use

**RSD-3 Residential Single-Family Detached** RSD-3