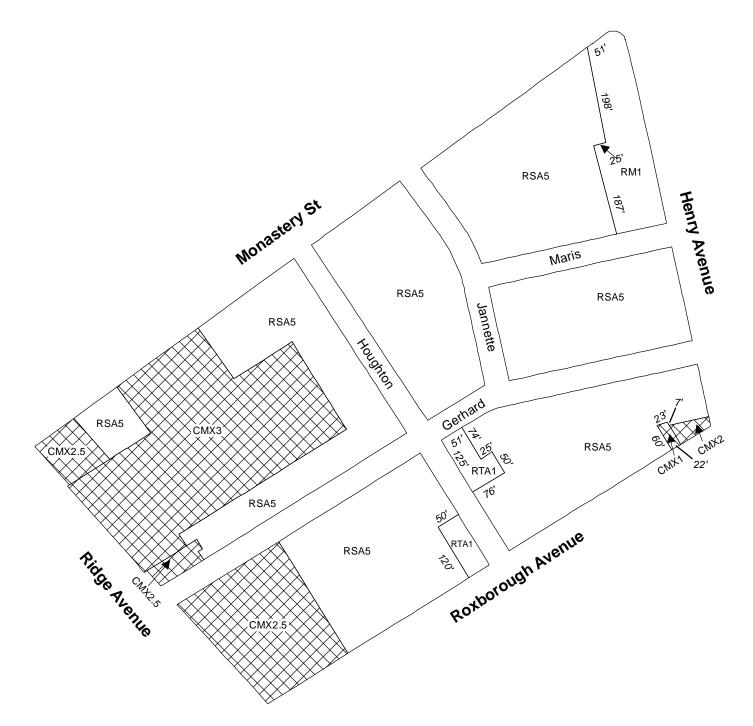

# **MAP A5 EXISTING ZONING**

### Legend

CMX-1 CMX-2 CMX-2 Commercial Mixed-Use CMX-2.5 CMX-2.5 Commercial Mixed-Use 

CMX-1 Commercial Mixed-Use

RM-1

RSA-3

RSA-5

RSA-3 Residential Single-Family Attached

**RM-1** Residential Multi-Family

RSA-5 Residential Single-Family Attached

IRMX Industrial Residential Mixed-Use

**RSD-3 Residential Single-Family Detached** RSD-3