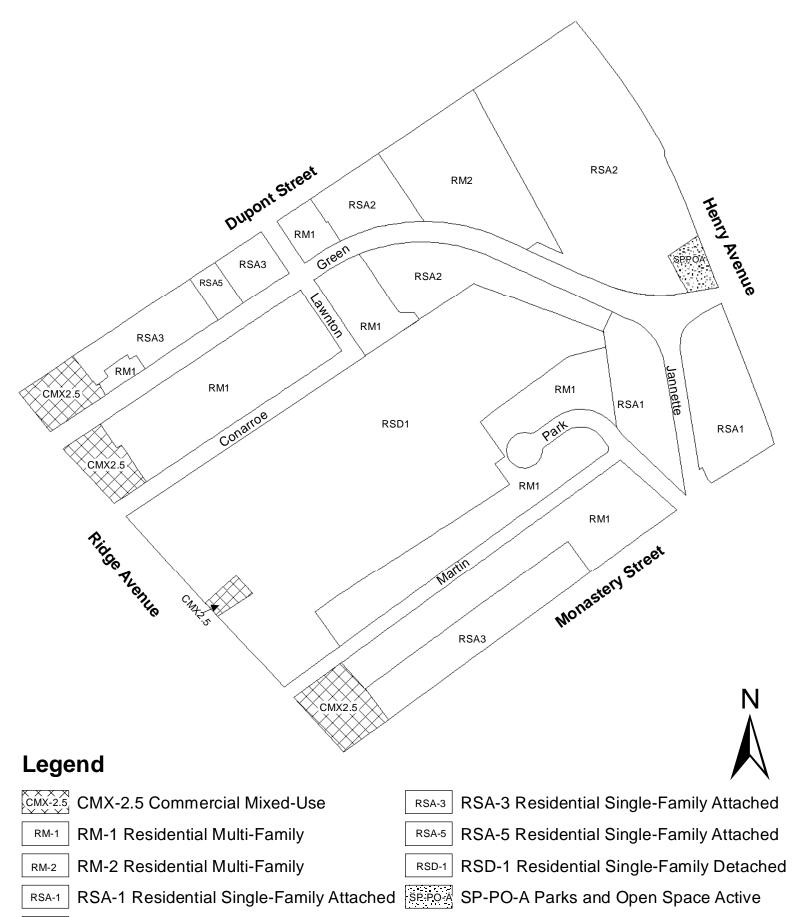

# **MAP A5 EXISTING ZONING**

### Legend

CMX-1 CMX-2 CMX-2 Commercial Mixed-Use CMX-2.5 CMX-2.5 Commercial Mixed-Use 

CMX-1 Commercial Mixed-Use

RM-1

RSA-3

RSA-5

RSA-3 Residential Single-Family Attached

**RM-1** Residential Multi-Family

RSA-5 Residential Single-Family Attached

IRMX Industrial Residential Mixed-Use

**RSD-3 Residential Single-Family Detached** RSD-3