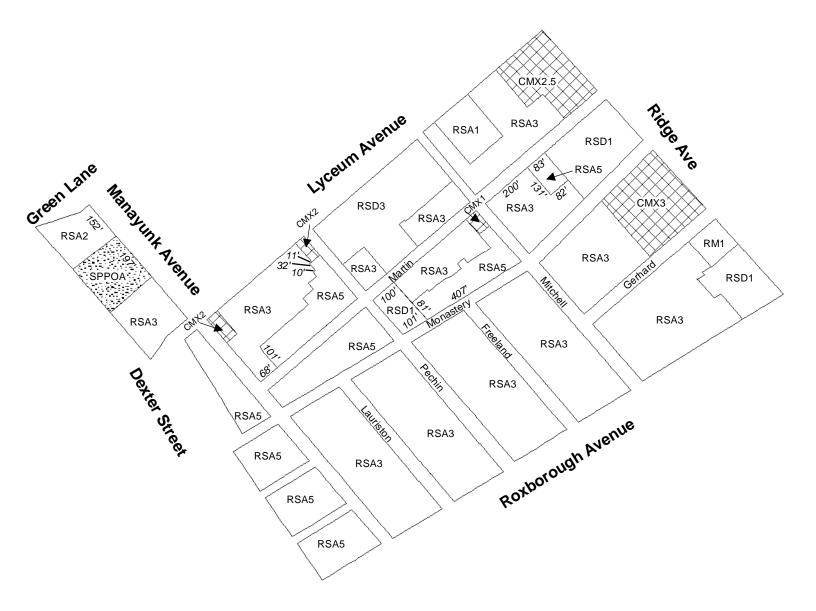

#### Legend

CMX-2:5

/IRMX

CMX-2 Commercial Mixed-Use

CMX-2.5 Commercial Mixed-Use

**IRMX Industrial Residential Mixed-Use** 

RSA-5 Residential Single-Family Attached RSA-5 **RSD-3** Residential Single-Family Detached RSD-3

**RSA-3** Residential Single-Family Attached

SP-PO-A Parks and Open Space Active SPPOA

RM-1 **RM-1** Residential Multi-Family