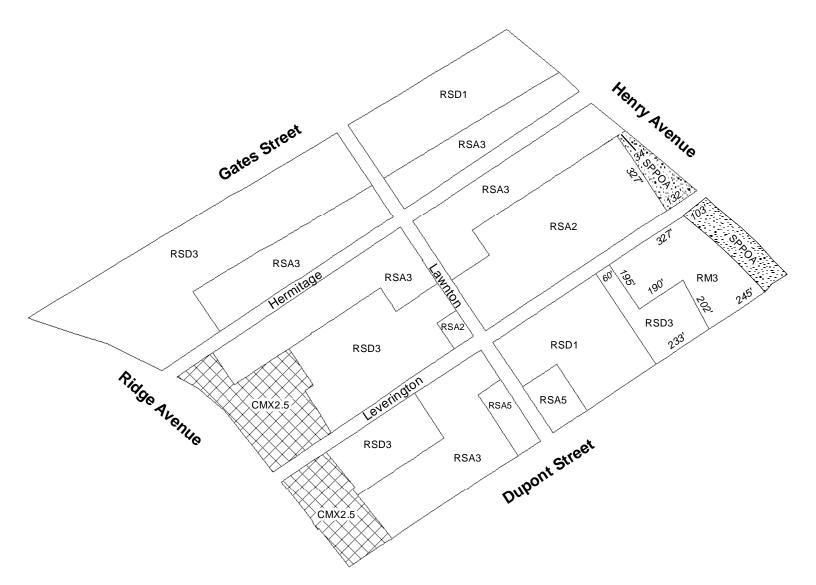

# **MAP A3 EXISTING ZONING**

CMX-2.5 Commercial Mixed-Use

RSA-3

RSA-5

RSA-3 Residential Single-Family Attached

CMX-3 Commercial Mixed-Use

CMX-2

CMX

RSA-5 Residential Single-Family Attached