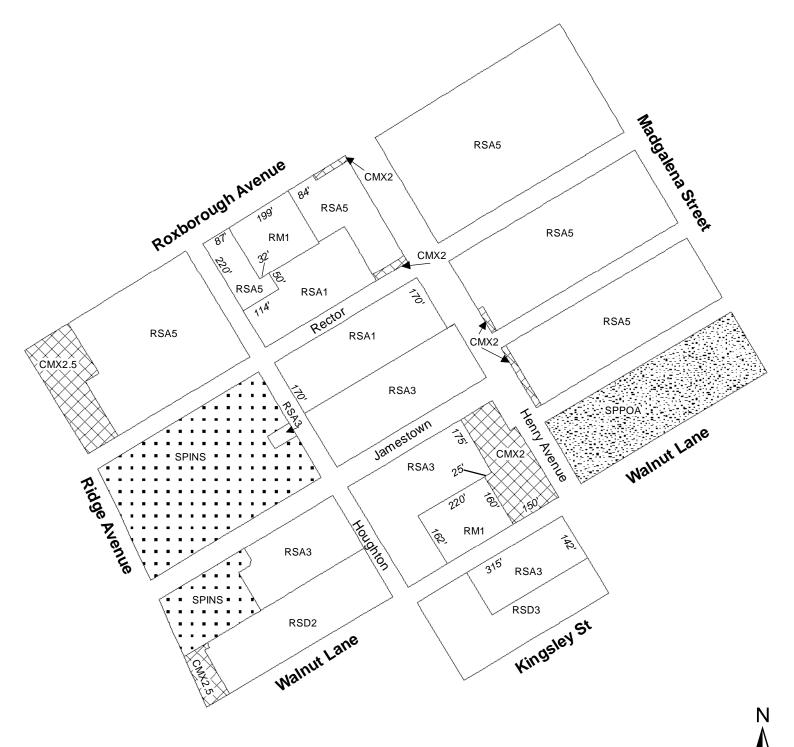

### Legend

| CMX-2 CMX-2 Commercial Mixed-Use               | RSA-5 Residential Single-Family Attached       |
|------------------------------------------------|------------------------------------------------|
| CMX-2:5 CMX-2.5 Commercial Mixed-Use           | RSD-2 Residential Single-Family Detached       |
| RM-1 Residential Multi-Family                  | RSD-3 RSD-3 Residential Single-Family Detached |
| RSA-1 Residential Single-Family Attached       | SPINS SP-INS Special Purpose Institutional     |
| RSA-2 Residential Single-Family Attached       | SPPOA SP-PO-A Parks and Open Space Active      |
| RSA-3 RSA-3 Residential Single-Family Attached |                                                |