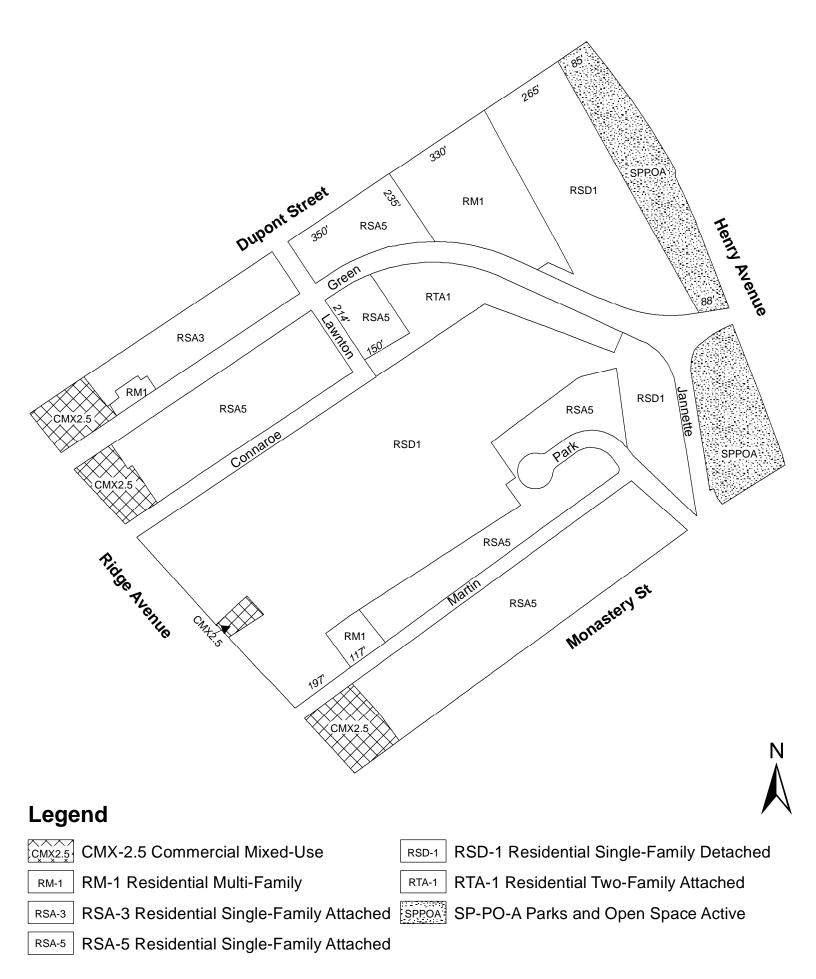

## **MAP A4 - EXISTING ZONING**

RM-1 Residential Multi-Family

RM1

RSA2

RSA-2 Residential Single-Family Attached

SPINS SP-INS Special Purpose Institutional