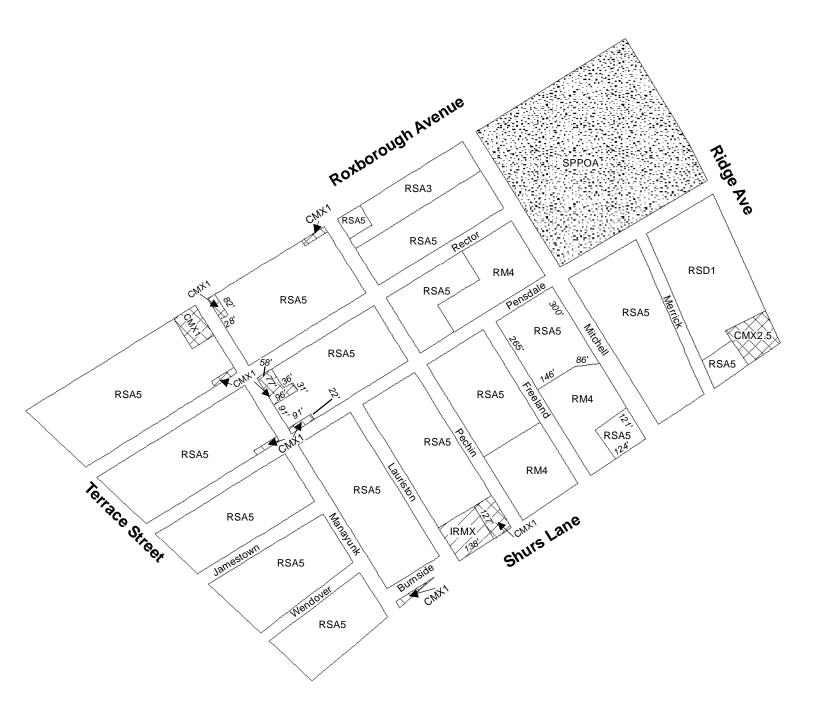

### Legend

CMX-1 Commercial Mixed-Use CMX-2 Commercial Mixed-Use

CMX-2.5 Commercial Mixed-Use

I-2 Medium Industrial

**IRMX Industrial Residential Mixed-Use** 

- **RM-4** Residential Multi-Family RM-4 RSA-3 **RSA-3** Residential Single-Family Attached RSA-5 Residential Single-Family Attached RSA-5 RSD-1
  - **RSD-1** Residential Single-Family Detached

SPPOA SP-PO-A Parks and Open Space Active

**RM-1** Residential Multi-Family