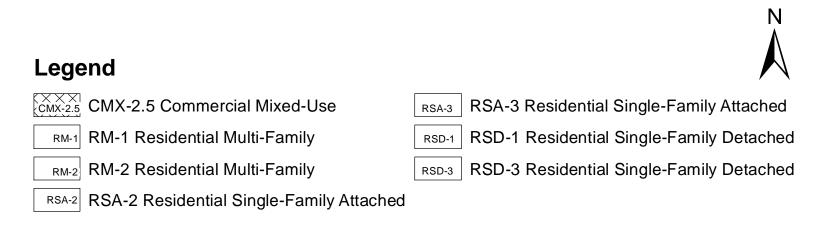

## **MAP A4 - EXISTING ZONING**

RM-1 Residential Multi-Family

RM1

RSA2

RSA-2 Residential Single-Family Attached

SPINS SP-INS Special Purpose Institutional