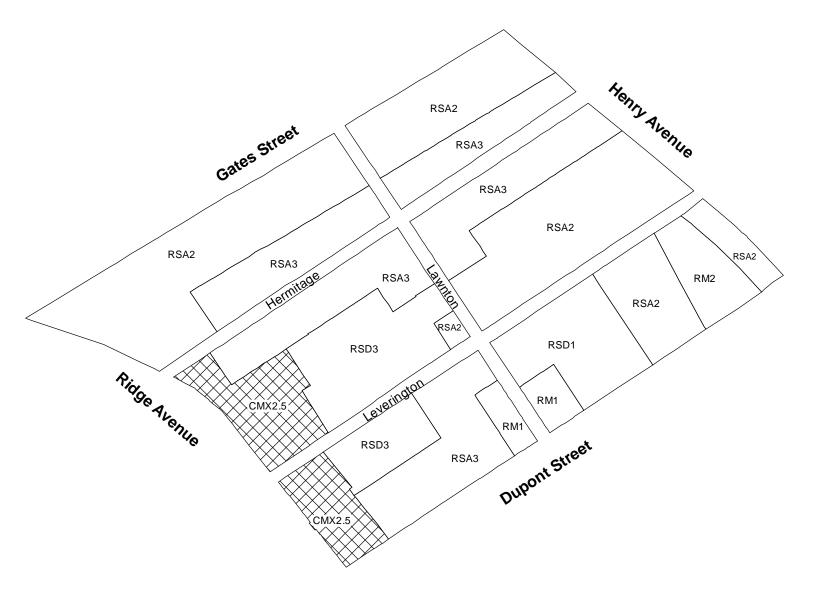

# **MAP A1 EXISTING ZONING**





# **MAP A2 EXISTING ZONING**



RSA-2 RSA-2 Residential Single-Family Attached

# **MAP A3 EXISTING ZONING**



CMX-2.5 Commercial Mixed-Use

RSA-3

RSA-5

RSA-3 Residential Single-Family Attached

CMX-3 Commercial Mixed-Use

CMX-2

CMX

RSA-5 Residential Single-Family Attached

## **MAP A4 - EXISTING ZONING**



RM-1 Residential Multi-Family

RM1

RSA2

RSA-2 Residential Single-Family Attached

SPINS SP-INS Special Purpose Institutional

# **MAP A5 EXISTING ZONING**



### Legend

CMX-1 CMX-2 CMX-2 Commercial Mixed-Use CMX-2.5 CMX-2.5 Commercial Mixed-Use 

CMX-1 Commercial Mixed-Use

RM-1

RSA-3

RSA-5

RSA-3 Residential Single-Family Attached

**RM-1** Residential Multi-Family

RSA-5 Residential Single-Family Attached

IRMX Industrial Residential Mixed-Use

**RSD-3 Residential Singl