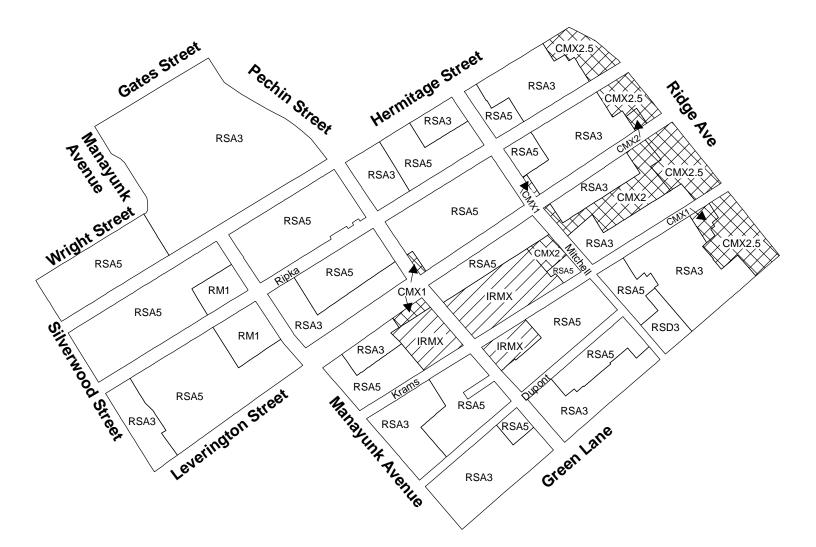

### Legend

CMX-1 CMX-2 CMX-2 Commercial Mixed-Use CMX-2.5 CMX-2.5 Commercial Mixed-Use 

CMX-1 Commercial Mixed-Use

RM-1

RSA-3

RSA-5

RSA-3 Residential Single-Family Attached

**RM-1** Residential Multi-Family

RSA-5 Residential Single-Family Attached

IRMX Industrial Residential Mixed-Use

**RSD-3 Residential Single-Family Detached** RSD-3