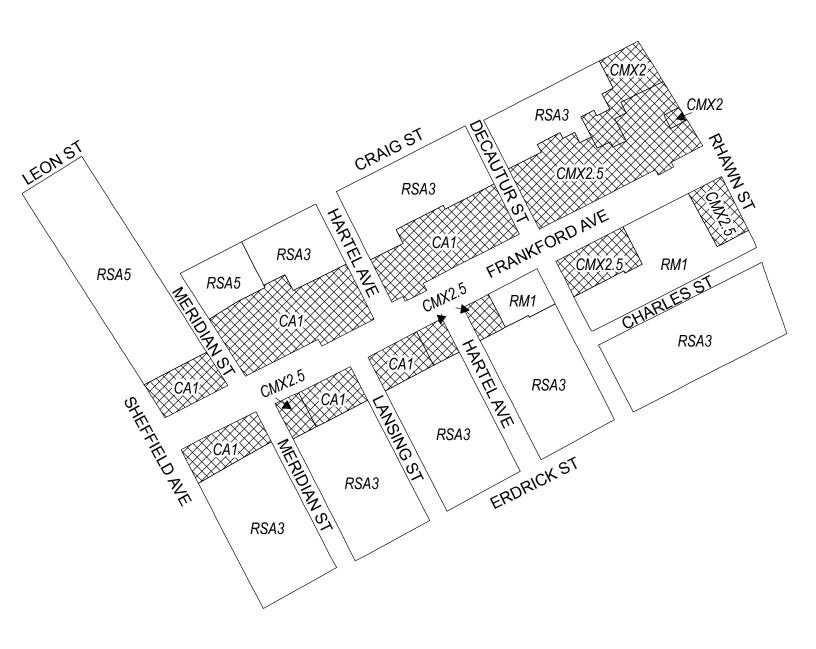

## **Map A1 Existing Zoning**

#### **Zoning Districts**

CA-1 Auto-Oriented Commercial, CMX-2/CMX-2.5 Commercial Mixed-Use