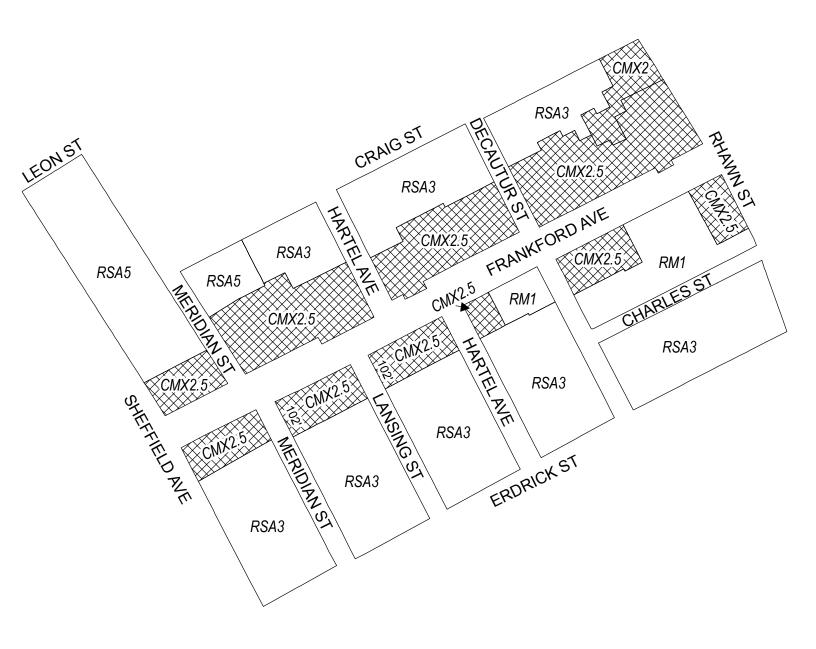

## **Map A1 Existing Zoning**

#### **Zoning Districts**

CA-1 Auto-Oriented Commercial, CMX-2/CMX-2.5 Commercial Mixed-Use