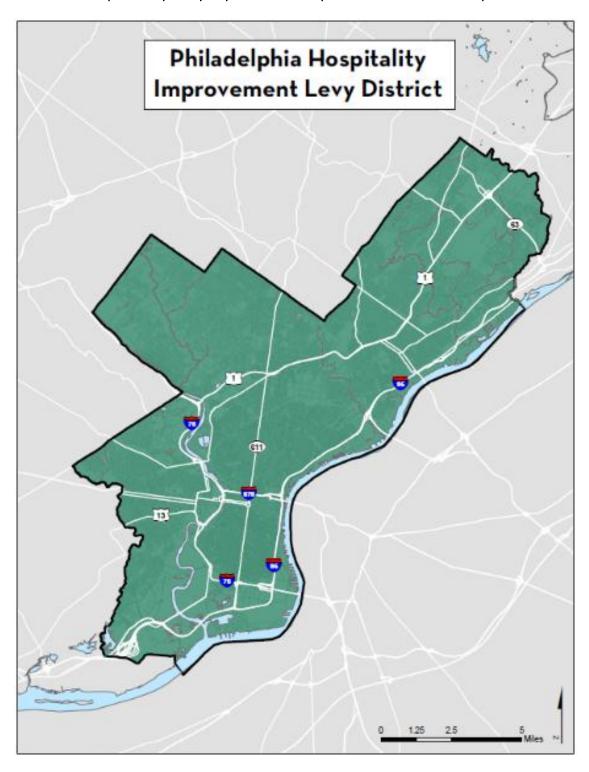

#### 2. PHIL DISTRICT BOUNDARY AND SERVICE AREA

The PHiL District boundary, depicted in the map attached as Exhibit A-1, includes all hotel properties, defined as properties on which a for-profit business is operating, or is anticipated to be operating during the life of the District Plan, within the boundaries of the City of Philadelphia that furnishes fifty (50) rooms or more for rent on a nightly basis to the public.

The Service Area map is attached as Exhibit A-2. It includes all of the City of Philadelphia.

Exhibit A-1 Philadelphia Hospitality Improvement Levy District Boundary Maps

Exhibit A-2 Philadelphia Hospitality Improvement Levy District Service Area Map