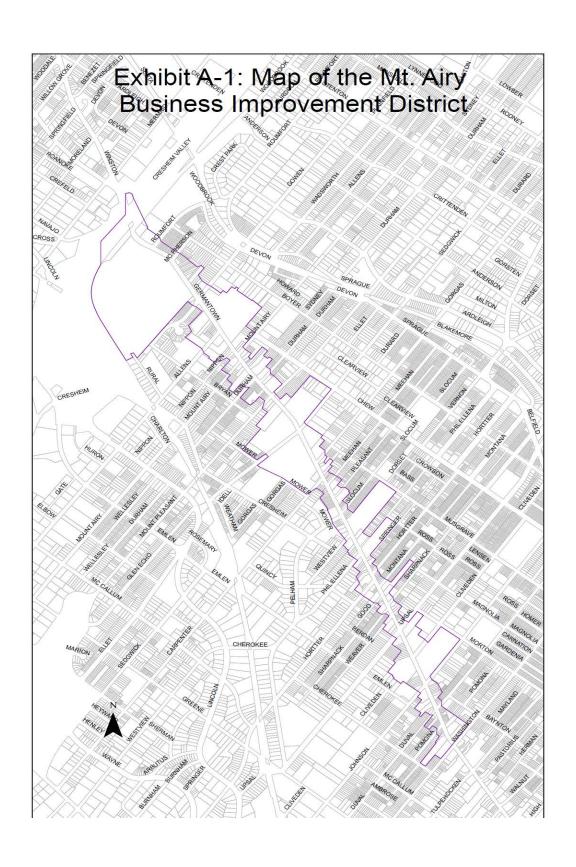

# FINAL PLAN FOR THE MT. AIRY BUSINESS IMPROVEMENT DISTRICT ("DISTRICT") AND REPORT OF THE CITY OF PHILADELPHIA CONCERNING THE DISTRICT

- 1. The name of the proposed neighborhood improvement district is the Mt. Airy Business Improvement District ("District").
- 2. The boundary of the District and the service area of the proposed District shall include all taxable (for real estate purposes) commercial properties (defined by the Community and Economic Improvement Act, 53 P.S. § 18103 et seq. ("Act") as properties used for "any for-profit activity involving trade and traffic or commerce in general") on both sides of Germantown Avenue from 6300 to 7631 plus those commercial properties on certain blocks of streets that intersect that portion of Germantown Avenue that are listed in Exhibit A-2. These properties include commercially zoned properties, properties used commercially, and apartment buildings containing five (5) or more residential units. This area is referred to as the "whole district." Properties that are statutorily exempt from paying real estate taxes shall be exempt from paying assessments to the District. A property is not statutorily exempt from paying real estate taxes if its exemption is pursuant to Bill No. 961 (approved January 28, 1974), codified at § 19-1303(2) of The Philadelphia Code, Bill No. 1130 (approved February 8, 1978), codified at § 19-1303(3) of The Philadelphia Code, Bill No. 1456-A (approved January 28, 1983), codified at § 191303(4) of The Philadelphia Code, the Act of October 11, 1984, P.L. 894, No 175, § 1 (72 P.S. § 5020-205 ("Act 175") or any other act or ordinance, the purpose of which is to exempt improvements to real property from tax for a limited term. Furthermore, tax-exempt properties located within the District will be encouraged to contribute cash or in-kind services.
  - a. The Mt. Airy Improvement District, Inc. (the administrative body governing the District) will investigate the potential expansion of the current proposed service area after an eighteen (18) month assessment. The areas to be expanded could include part or all of the commercial corridor on Chew Avenue from Washington Lane to Pleasant Street and the commercial corridor centering on the intersection of West Hortter and Greene Streets.
  - b. If the Mt. Airy Improvement District, Inc. determines that expansion is feasible, it will work with City Council to enact an amendment to the Ordinance.
- 3. A map of the District is attached as Exhibit A-1 and an enlarged copy of the map shall be kept on file with the Chief Clerk to be made available for inspection by the public during regular office hours.
- 4. A list of all properties to be assessed is attached as Exhibit A-2.

# MAP OF THE MT. AIRY BUSINESS IMPROVEMENT DISTRICT

(next page)