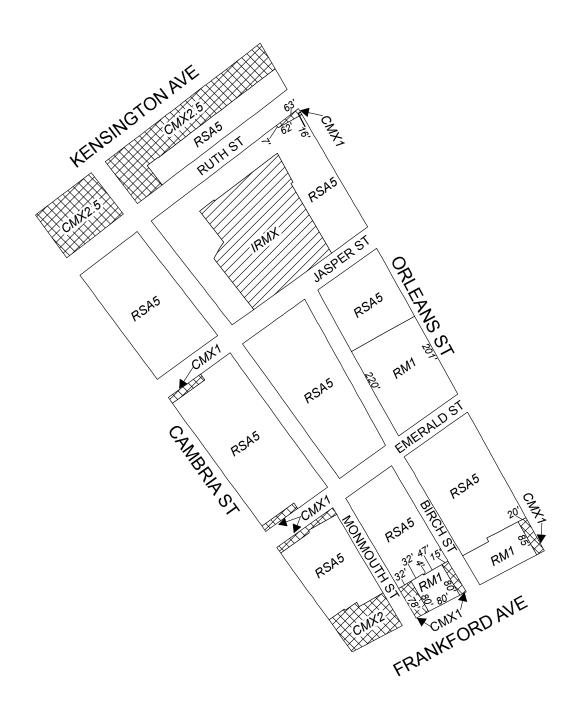

# Map B1 Proposed Zoning

#### **Zoning Districts**

CMX-1/CMX-2/CMX-2.5 Commercial Mixed-Use

IRMX Industrial Residential Mixed-Use

RM-1 Residential Multi-Family; RSA-5 Residential Single-Family Attached

**Certified Copy** 