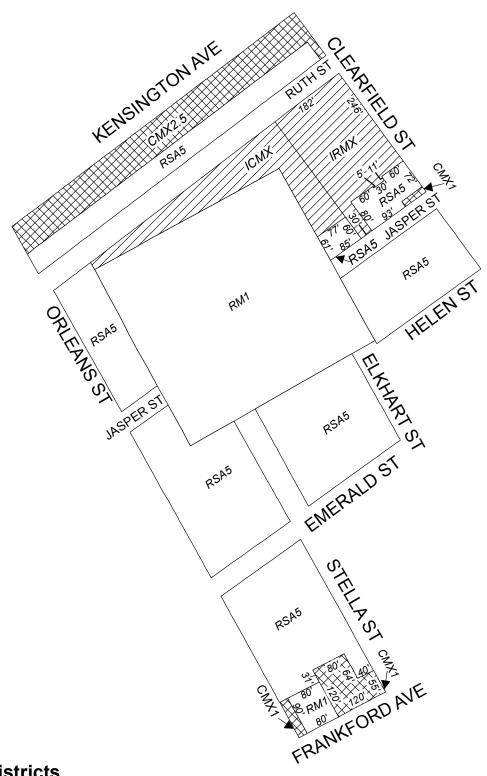

## Map B2 Proposed Zoning

### **Zoning Districts**

CMX-1/CMX-2.5 Commercial Mixed-Use

ICMX Industrial Commercial Mixed-Use; IRMX Industrial Residential Mixed-Use RM-1 Residential Multi-Family; RSA-5 Residential Single-Family Attached