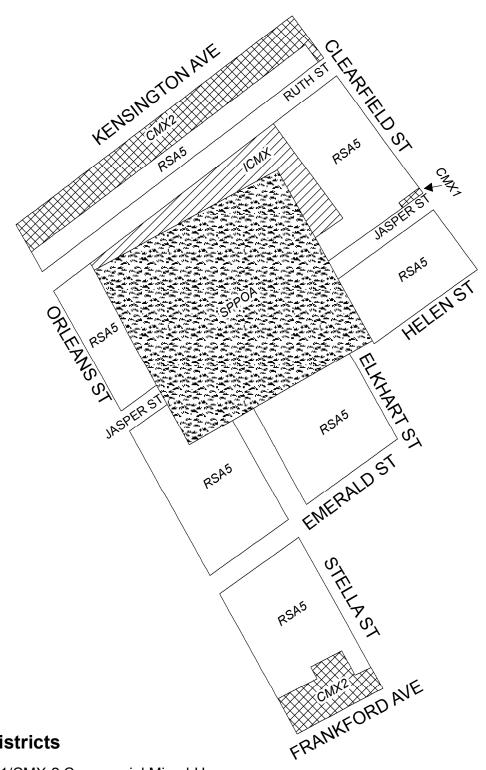

## Map A2 Existing Zoning

#### **Zoning Districts**

CMX-1/CMX-2 Commercial Mixed-Use ICMX Industrial Commercial Mixed-Use RSA-5 Residential Single-Family Attached SP-PO-A Active Parks and Open Space

BILL NO. 170430 continued

**Certified Copy** 