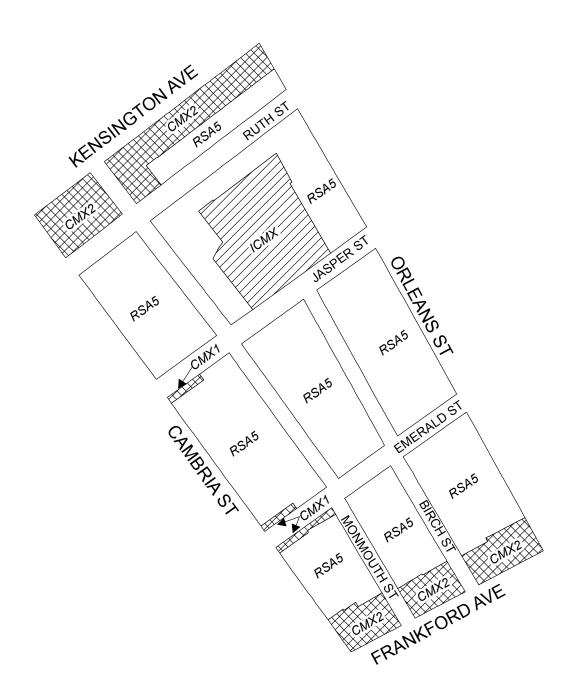

# Map A1 Existing Zoning

### **Zoning Districts**

CMX1/CMX-2 Commercial Mixed-Use ICMX Industrial Commercial Mixed-Use

RSA-5 Residential Single-Family Attached

City of Philadelphia